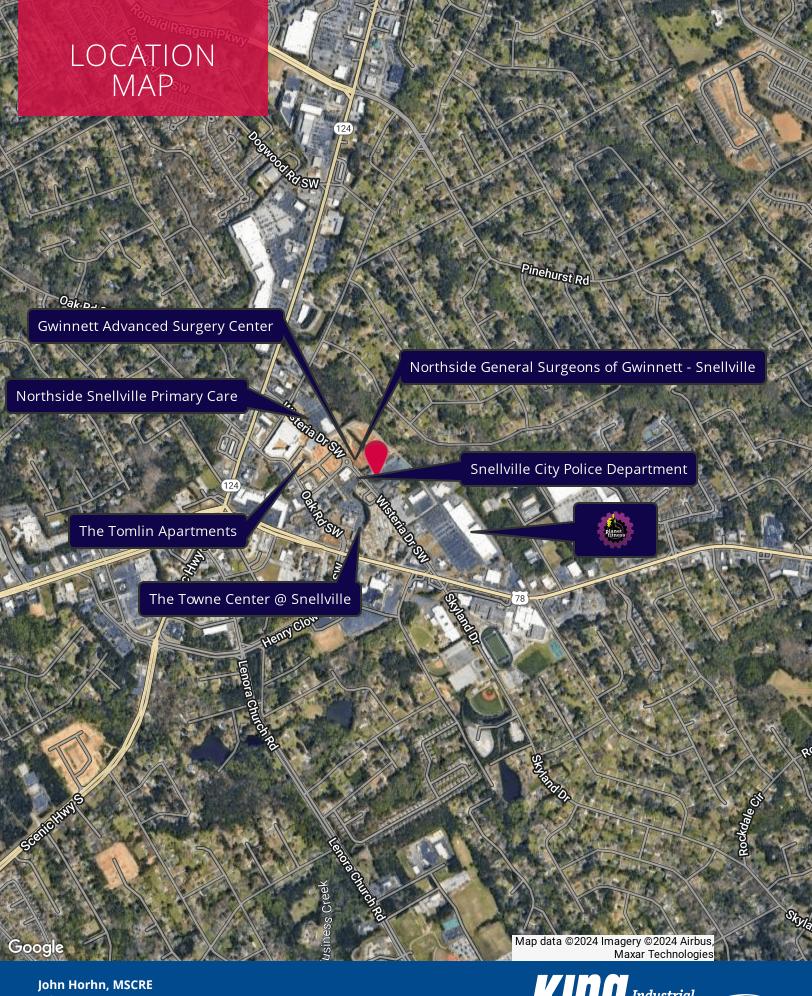

## **2336 WISTERIA DRIVE SOUTHWEST UNIT 510**

Snellville, GA 30078 2,300+/- OFFICE CONDO

## PROPERTY HIGHLIGHTS

- 2,300+/- SF Office Condo
- Easy Access to US-78 & GA Hwy 124
- Ideal for Small Professional User
- Close Proximity to The Grove at Towne Center
- Both Stories are Fully Built-Out with Reception, Bathrooms, Breakroom, Conference Rooms, and Private Offices
- · Free Parking