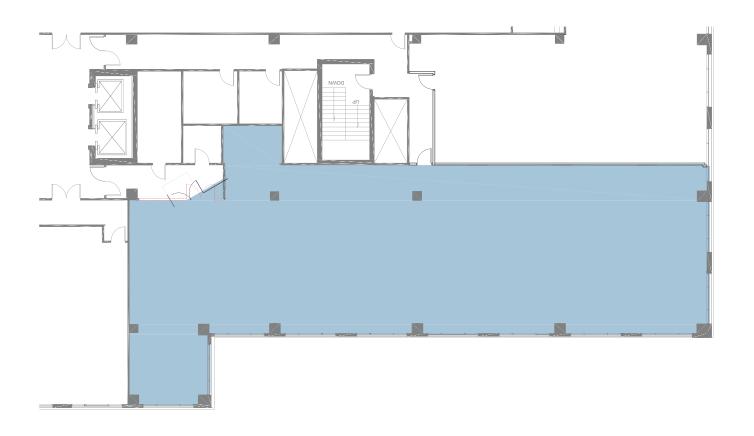

hurricane impact windows
- Efficient center-core floor plate
- Attached structured parking 5:1000 parking
- Floor to ceiling glass on some floors
- 12' ceiling heights on some floors
- Multiple points of ingress/egress
- New 2,000 kw diesel generator
- Walk to retail

- Awesome location with 91% of south Florida's population with a 60-minute drive (2 miles from I-595, 2 miles to Florida's Turnpike, 5 miles to I-95 and 10 miles to both downtown Fort Lauderdale and Fort Lauderdale International Airport)
- On-site 262 room Sheraton, full-service hotel
- 420-unit luxury apartment development on-site (The Rise at Plantation Walk)
- Recent \$15 million transformative renovation
- Full elevator modernization with updated cabs



## **AVAILABILITIES**

Suite 420 – 5,451 SF, available immediately





## **AREA AMENITIES**



## ABUNDANCE OF ON-SITE WALKABLE RETAIL











For More Information, Please Contact:

**Travis Herring | Executive Director** +1 954 377 0488 travis.herring@cushwake.com

Katherine Ridgway | Director +1 954 377 0468 katherine.ridgway@cushwake.com



515 East Las Olas Blvd, Suite 900 Fort Lauderdale, FL 33301 +1 954 771 0800