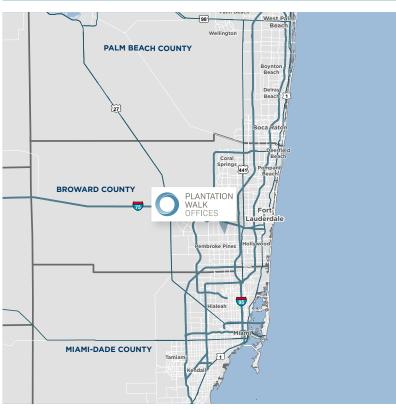

## **AREA AMENITIES**

- Awesome location with 91% of south Florida's population with a 60-minute drive (2 miles from I-595, 2 miles to Florida's Turnpike, 5 miles to I-95 and 10 miles to both downtown Fort Lauderdale and Fort Lauderdale International Airport)
- On-site 262 room Sheraton, full-service hotel
- 420-unit luxury apartment development on-site (The Rise at Plantation Walk)
- Recent \$15 million transformative renovation
- Full elevator modernization with updated cabs