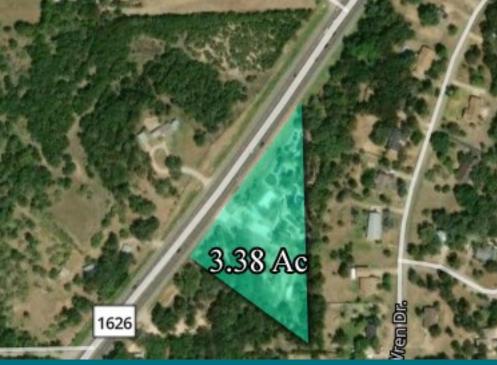

### 3.38 Acres For Sale—1710 N FM 1626 Buda, TX 78610

Price: Contact Broker

Built: 2,400 SF Quonset Hut, 580 SF "Treehouse-

Style" office/residential rental, 18-Hole Miniature

**Golf Course** 

Zoning: City of Hays ETJ

Signage: 64 SF pylon on FM 1626

Parking: 22 Spaces Paved, 20 spaces crushed granite

Notes: High visibility/High traffic location along FM 1626.

Fully air conditioned 40x60 metal Quonset Hut.

12,000 Gal Septic in place. Traffic Count 33,456

(TxDOT 2021) A rare opportunity to secure a loca-

tion along heavily trafficked FM 1626.

J.D. Sanford
512-924-1459
JDsanfordreal@gmail.com
www.johnbsanford.com

John B. Sanford 512-922-5633 Johnbsanford@gmail.com