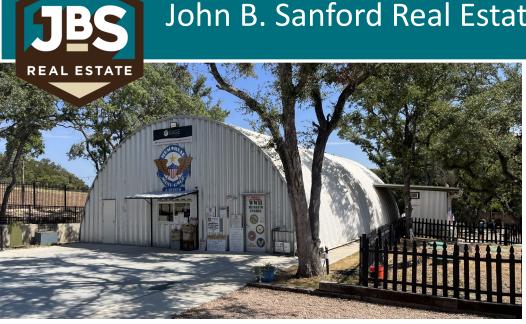

### 3.38 Acres For Sale—1710 N FM 1626 Buda, TX 78610

Price: Contact Broker

Built: 2,400 SF Quonset Hut, 580 SF "Treehouse-

Style" office/residential rental, 18-Hole Miniature

**Golf Course** 

Zoning: City of Hays ETJ

Signage: 64 SF pylon on FM 1626

Parking: 22 Spaces Paved, 20 spaces crushed granite

Notes: High visibility/High traffic location along FM 1626.

Fully air conditioned 40x60 metal Quonset Hut.

12,000 Gal Septic in place. Traffic Count 33,456