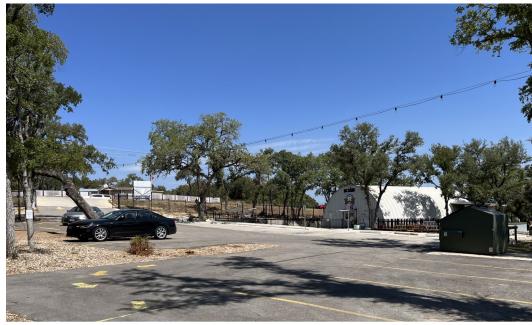

### 3.38 Acres For Sale—1710 N FM 1626 Buda, TX 78610

Price: Contact Broker

Built: 2,400 SF Quonset Hut, 580 SF "Treehouse-

Style" office/residential rental, 18-Hole Miniature

**Golf Course** 

Zoning: City of Hays ETJ

Signage: 64 SF pylon on FM 1626

Parking: 22 Spaces Paved, 20 spaces crushed granite

Notes: High visibility/High traffic location along FM 1626.

Fully air conditioned 40x60 metal Quonset Hut.

12,000 Gal Septic in place. Traffic Count 33,456

(TxDOT 2021) A rare opportunity to secure a loca-

tion along heavily trafficked FM 1626.

J.D. Sanford
512-924-1459
JDsanfordreal@gmail.com
www.johnbsanford.com

John B. Sanford 512-922-5633 Johnbsanford@gmail.com