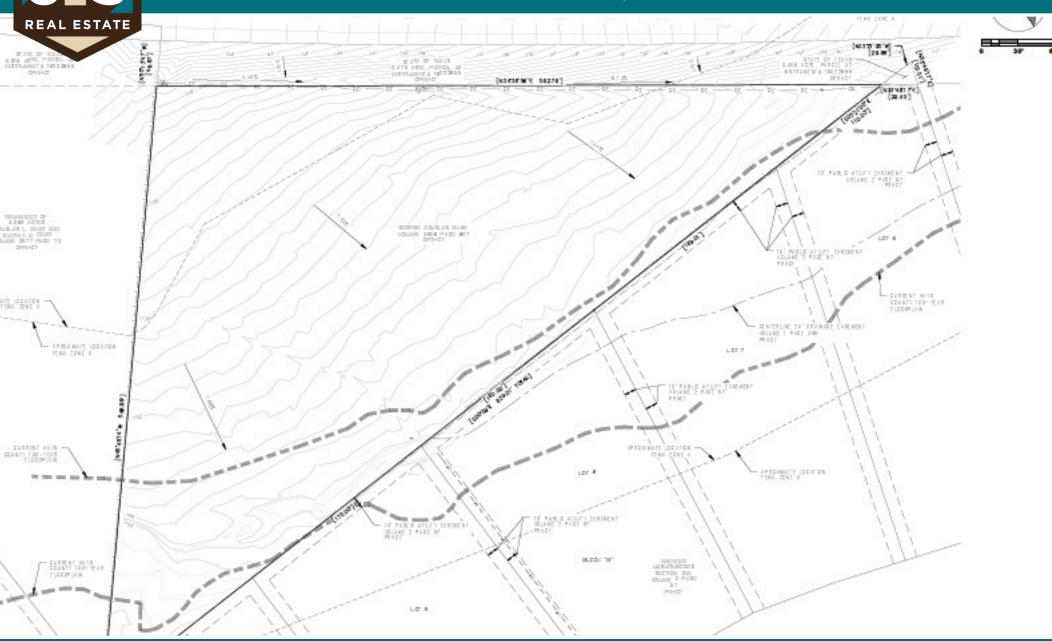

### 3.38 Acres For Sale—1710 N FM 1626 Buda, TX 78610

Price: Contact Broker

Built: 2,400 SF Quonset Hut, 580 SF "Treehouse-

Style" office/residential rental, 18-Hole Miniature

**Golf Course** 

Zoning: City of Hays ETJ

Signage: 64 SF pylon on FM 1626

Parking: 22 Spaces Paved, 20 spaces crushed granite

Notes: High visibility/High traffic location along FM 1626.

Fully air conditioned 40x60 metal Quonset Hut.

12,000 Gal Septic in place. Traffic Count 33,456

(TxDOT 2021) A rare opportunity to secure a loca-

tion along heavily trafficked FM 1626.

J.D. Sanford
512-924-1459
JDsanfordreal@gmail.com
www.johnbsanford.com

John B. Sanford 512-922-5633 Johnbsanford@gmail.com