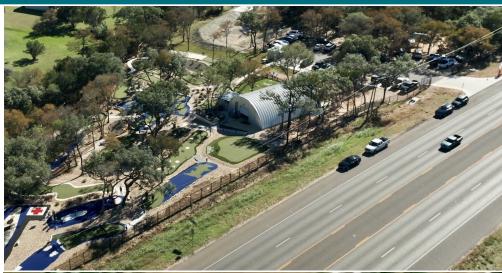

### 3.38 Acres For Sale—1710 N FM 1626 Buda, TX 78610

Price: Contact Broker

Built: 2,400 SF Quonset Hut, 580 SF "Treehouse-

Style" office/residential rental, 18-Hole Miniature

**Golf Course** 

Zoning: City of Hays ETJ

Signage: 64 SF pylon on FM 1626

Parking: 22 Spaces Paved, 20 spaces crushed granite

Notes: High visibility/High traffic location along FM 1626.

Fully air conditioned 40x60 metal Quonset Hut.

12,000 Gal Septic in place. Traffic Count 33,456

(TxDOT 2021) A rare opportunity to secure a loca-

tion along heavily trafficked FM 1626.

J.D. Sanford
512-924-1459
JDsanfordreal@gmail.com
www.johnbsanford.com

John B. Sanford 512-922-5633 Johnbsanford@gmail.com