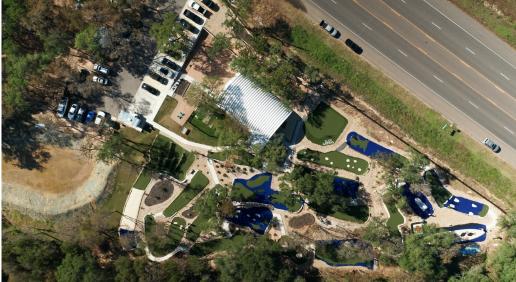

### 3.38 Acres For Sale—1710 N FM 1626 Buda, TX 78610

Price: Contact Broker

Built: 2,400 SF Quonset Hut, 580 SF "Treehouse-

Style" office/residential rental, 18-Hole Miniature

**Golf Course** 

Zoning: City of Hays ETJ

Signage: 64 SF pylon on FM 1626

Parking: 22 Spaces Paved, 20 spaces crushed granite

Notes: High visibility/High traffic location along FM 1626.

Fully air conditioned 40x60 metal Quonset Hut.

12,000 Gal Septic in place. Traffic Count 33,456