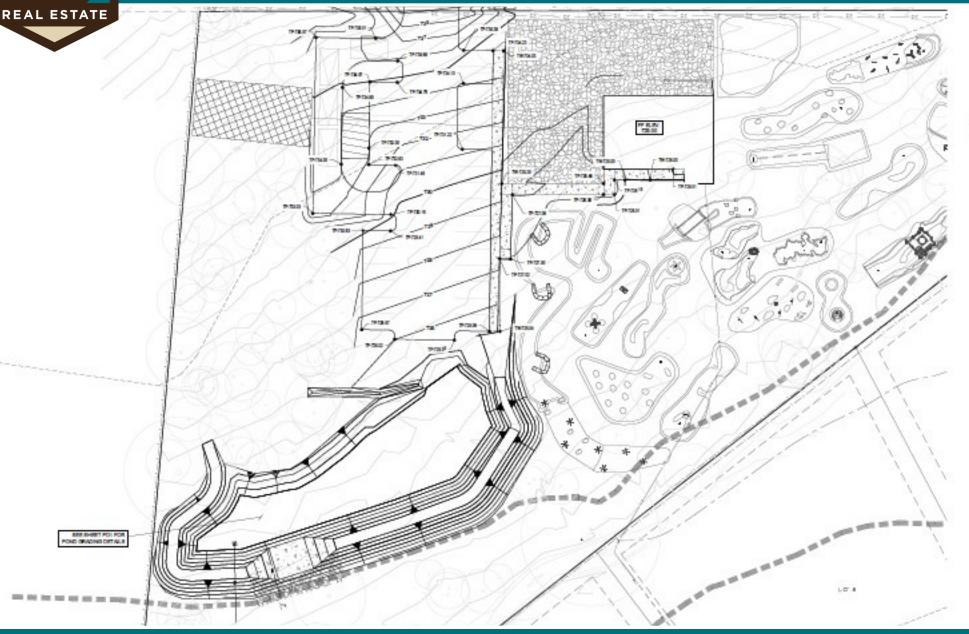

### 3.38 Acres For Sale—1710 N FM 1626 Buda, TX 78610

Price: Contact Broker

Built: 2,400 SF Quonset Hut, 580 SF "Treehouse-

Style" office/residential rental, 18-Hole Miniature

**Golf Course** 

Zoning: City of Hays ETJ

Signage: 64 SF pylon on FM 1626

Parking: 22 Spaces Paved, 20 spaces crushed granite

Notes: High visibility/High traffic location along FM 1626.

Fully air conditioned 40x60 metal Quonset Hut.

12,000 Gal Septic in place. Traffic Count 33,456

(TxDOT 2021) A rare opportunity to secure a loca-

tion along heavily trafficked FM 1626.

J.D. Sanford
512-924-1459
JDsanfordreal@gmail.com
www.johnbsanford.com

John B. Sanford 512-922-5633 Johnbsanford@gmail.com