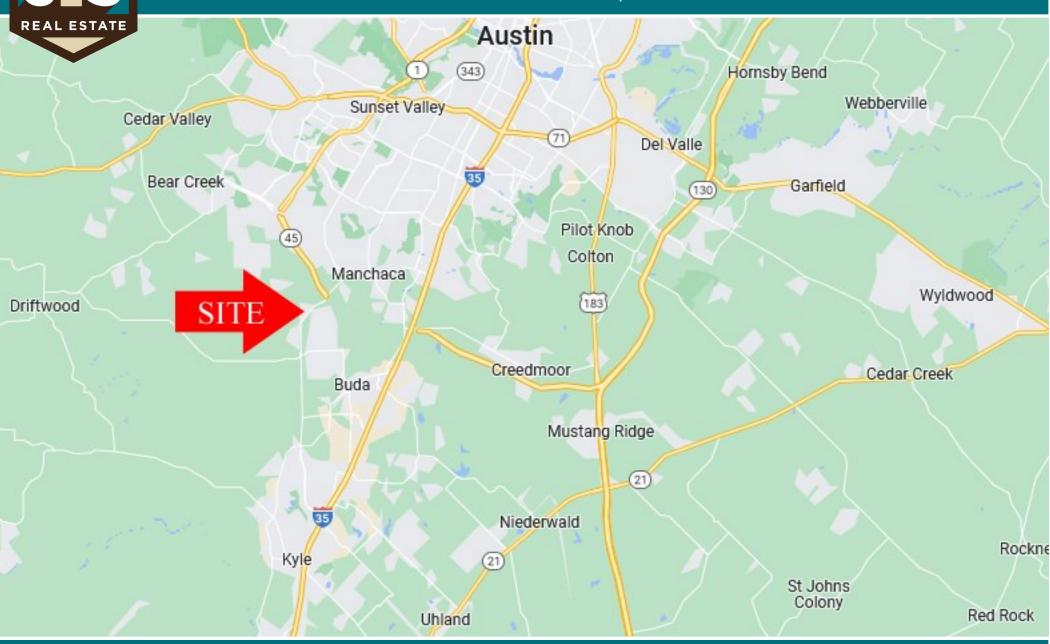

### 3.38 Acres For Sale—1710 N FM 1626 Buda, TX 78610

Price: Contact Broker

Built: 2,400 SF Quonset Hut, 580 SF "Treehouse-

Style" office/residential rental, 18-Hole Miniature

**Golf Course** 

Zoning: City of Hays ETJ

Signage: 64 SF pylon on FM 1626

Parking: 22 Spaces Paved, 20 spaces crushed granite

Notes: High visibility/High traffic location along FM 1626.

Fully air conditioned 40x60 metal Quonset Hut.

12,000 Gal Septic in place. Traffic Count 33,456

(TxDOT 2021) A rare opportunity to secure a loca-

tion along heavily trafficked FM 1626.

J.D. Sanford
512-924-1459
JDsanfordreal@gmail.com
www.johnbsanford.com

John B. Sanford 512-922-5633 Johnbsanford@gmail.com