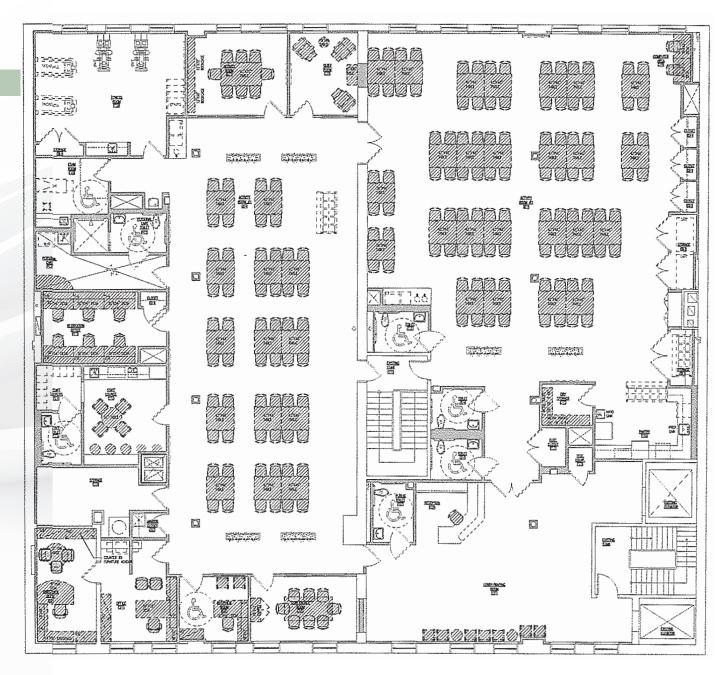

e and Park Avenue Dialysis



## Entire 3rd

### 9,200 RSF

### **Possession**

**Immediate** 

#### **Term**

Negotiable

### **Asking Rent**

\$48

### **Comments**

- Built classroom and office space
- Large vented commercial kitchen
- High ceilings
- Great light
- Landlord will do work to modify
- Two full restrooms and 1 additional ADA restroom
- Tenant controlled AC
- Some furniture in place











# 9,200 RSF

**Entire 3rd Floor** 





## Entire 5th

9,200 RSF

### **Possession**

**Immediate** 

#### Term

Negotiable

### **Asking Rent**

\$48

#### **Comments**

- Former adult daycare space
- Combination of offices and large open area
- High ceilings
- Great light
- Landlord will do work to modify
- Tenant controlled AC
- Four bathrooms



# 9,200 RSF

**Entire 5th Floor** 







# 116-122 East 124th Street

### **Paul Walker**

212 984 7117 paul.walker@cbre.com