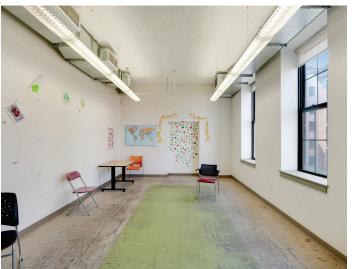

#### **Comments**

- Former adult daycare space
- Combination of offices and large open area
- High ceilings
- Great light
- Landlord will do work to modify
- Tenant controlled AC
- Four bathrooms