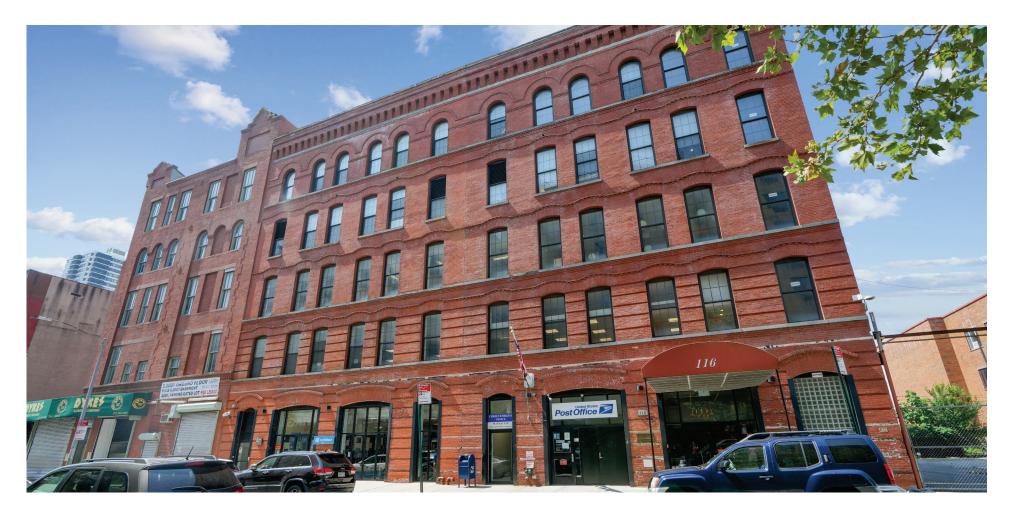

# 116-122 East 124th Street

CBRE

#### **Comments:**

Beautifully renovated lobby
Two renovated passenger elevators
Large windows
Tree lined block
Existing tenants include Con Edison,
The Post Office and Park Avenue Dialysis

# 116-122 East 124th Street