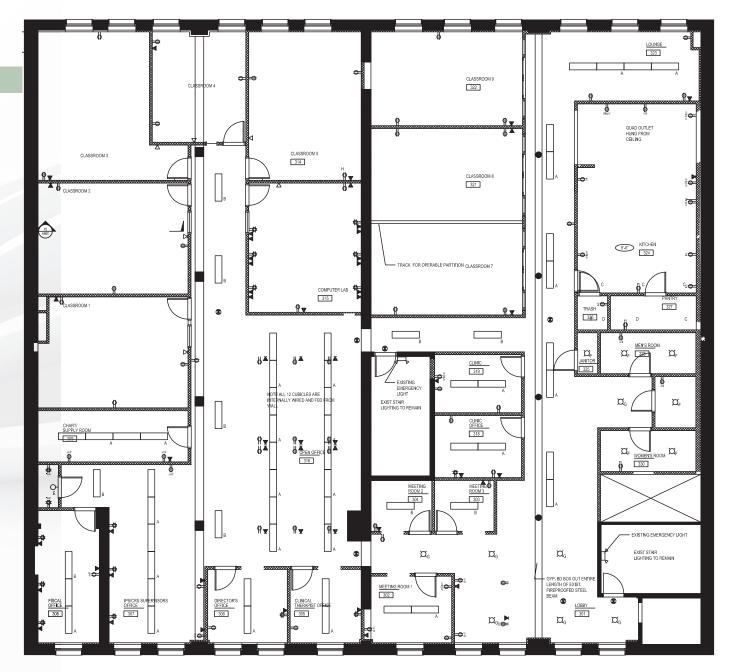

### **Comments**

- Built classroom and office space
- Large vented commercial kitchen
- High ceilings
- Great light
- Landlord will do work to modify
- Two full restrooms and 1 additional ADA restroom
- Tenant controlled AC
- Some furniture in place