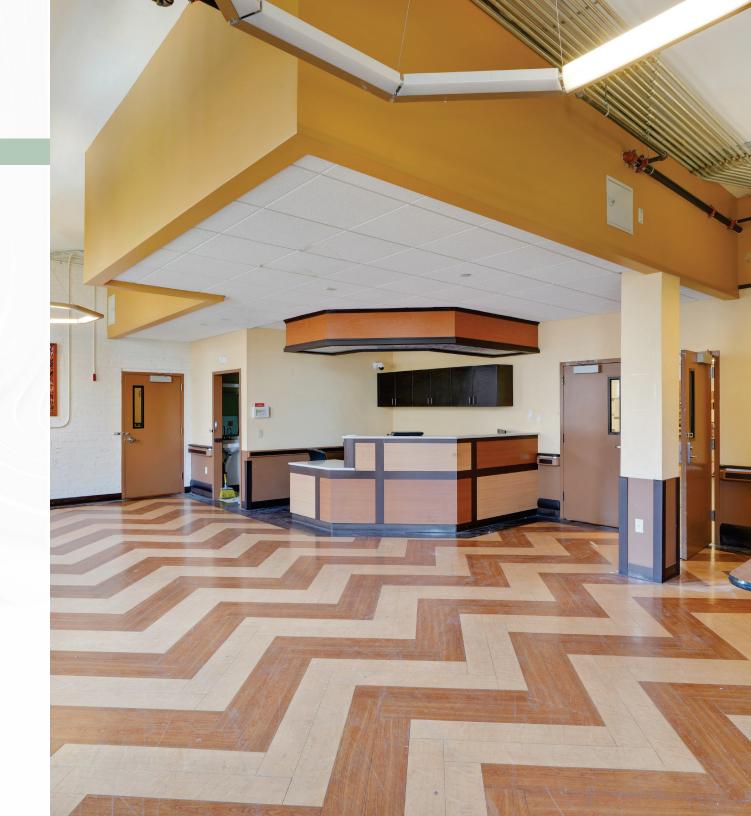

#### **Comments:**

Beautifully renovated lobby
Two renovated passenger elevators
Large windows
Tree lined block
Existing tenants include Con Edison,
The Post Office and Park Avenue Dialysis

### **Comments**

- Built classroom and office space
- Large vented commercial kitchen
- High ceilings
- Great light
- Landlord will do work to modify
- Two full restrooms and 1 additional ADA restroom
- Tenant controlled AC
- Some furniture in place

#### **Comments**

- Former adult daycare space
- Combination of offices and large open area
- High ceilings
- Great light
- Landlord will do work to modify
- Tenant controlled AC
- Four bathrooms