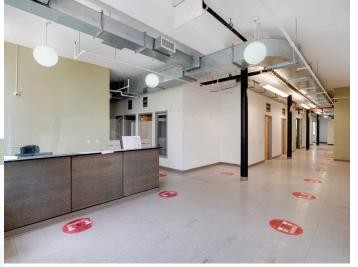

### **Comments**

- Built classroom and office space
- Large vented commercial kitchen
- High ceilings
- Great light
- Landlord will do work to modify
- Two full restrooms and 1 additional ADA restroom
- Tenant controlled AC
- Some furniture in place

#### **Comments**

- Former adult daycare space
- Combination of offices and large open area
- High ceilings
- Great light
- Landlord will do work to modify
- Tenant controlled AC
- Four bathrooms