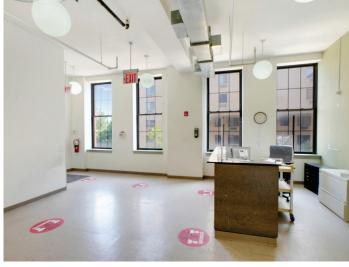

### **Comments**

- Built classroom and office space
- Large vented commercial kitchen
- High ceilings
- Great light
- Landlord will do work to modify
- Two full restrooms and 1 additional ADA restroom
- Tenant controlled AC
- Some furniture in place

#### **Comments**

- Former adult daycare space
- Combination of offices and large open area
- High ceilings
- Great light
- Landlord will do work to modify
- Tenant controlled AC
- Four bathrooms