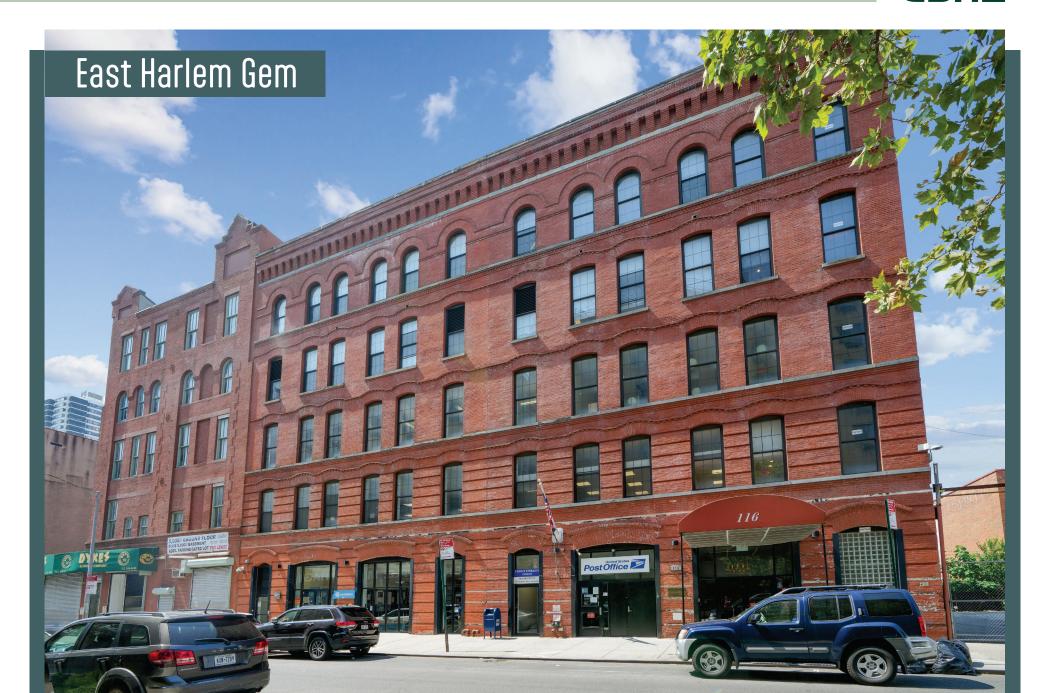

# 116-122 East 124th Street

CBRE

#### **Comments:**

Beautifully renovated lobby
Two renovated passenger elevators
Large windows
Tree lined block
Existing tenants include Con Edison,
The Post Office and Park Avenue Dialysis