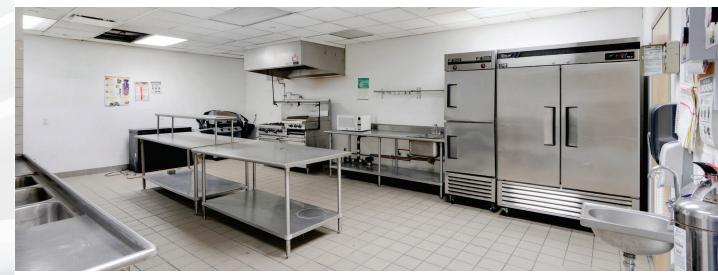

### **Comments**

- Built classroom and office space
- Large vented commercial kitchen
- High ceilings
- Great light
- Landlord will do work to modify
- Two full restrooms and 1 additional ADA restroom
- Tenant controlled AC
- Some furniture in place