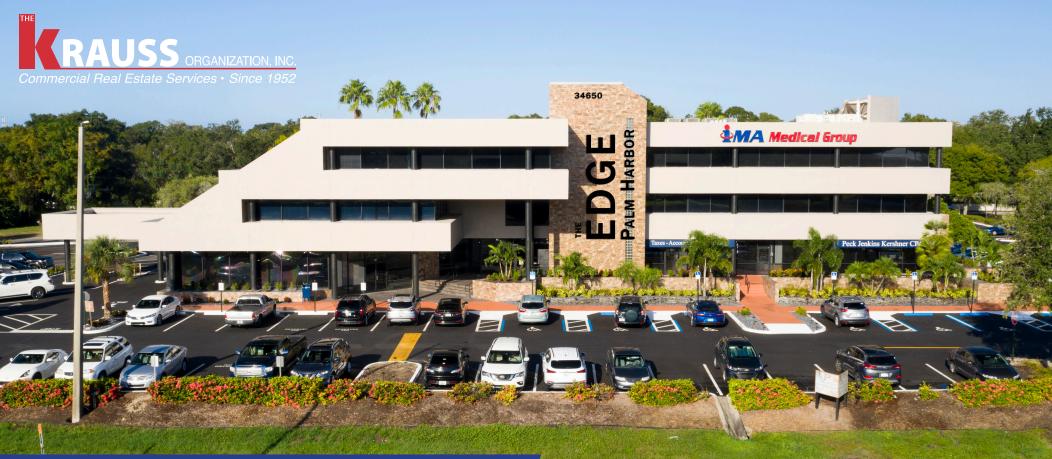

# THE EDGE

PALM HARBOR

Professional Office Building 6,174 SF Available

34650 US Hwy 19 N. Palm Harbor, FL

Leasing Agents - 813.885.5656 Larry Brown & Bob Donnelly

Property Management Frank Cisneros Jr.

#### **Property Highlights**

- · Three story professional office building
- 6,174 SF Available for lease
  - Suite 202 2,070 SF w/Balcony
  - Suite 206 4,104 SF
- Balcony attached to select suites
- 4.30/1000 Parking ratio
- Move-In specials
- Pharmacy coming 2019-2020