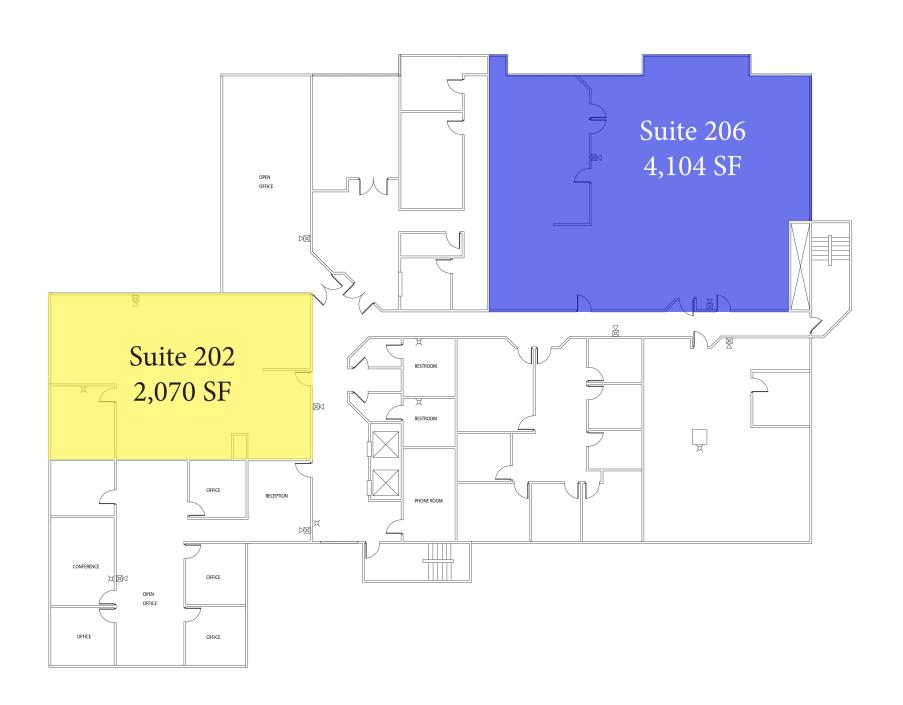

#### **Property Highlights**

- · Three story professional office building
- 6,174 SF Available for lease
  - Suite 202 2,070 SF w/Balcony
  - Suite 206 4,104 SF
- Balcony attached to select suites
- 4.30/1000 Parking ratio
- Move-In specials
- Pharmacy coming 2019-2020