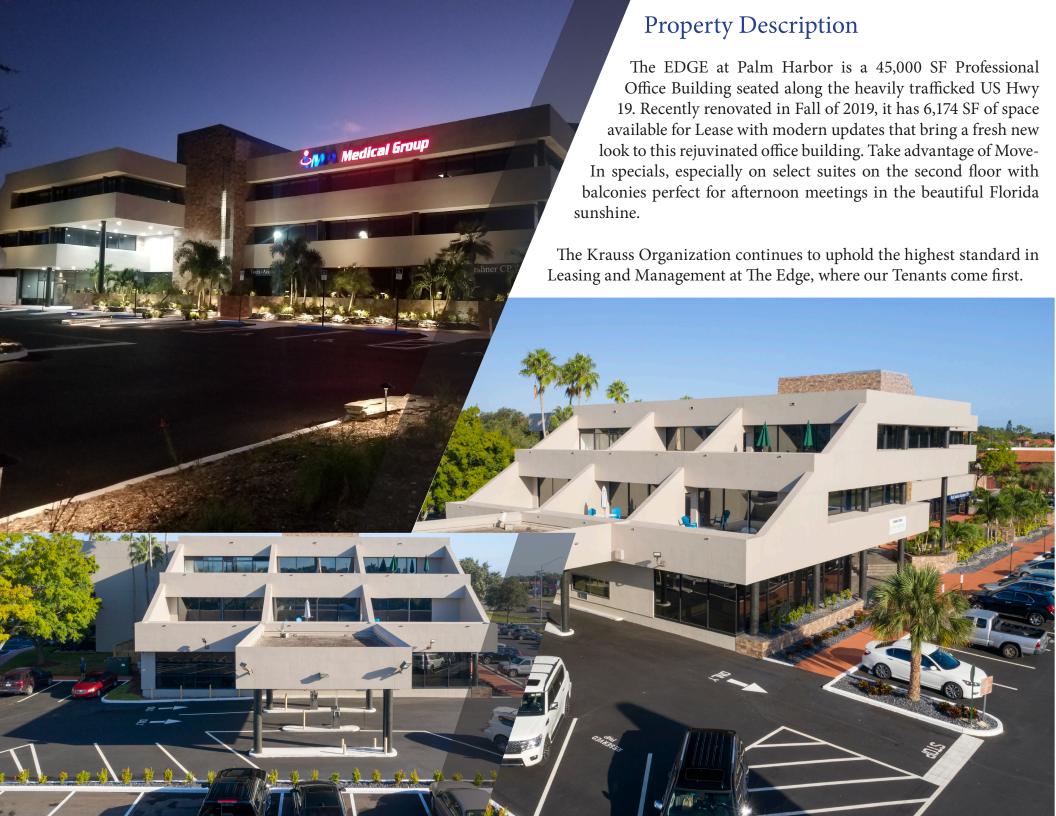

# THE EDGE

PALM HARBOR

Professional Office Building 6,174 SF Available

34650 US Hwy 19 N. Palm Harbor, FL

Leasing Agents - 813.885.5656 Larry Brown & Bob Donnelly

Property Management Frank Cisneros Jr.

#### Leasing & Improvements Overview

#### **Property Highlights**

- · Three story professional office building
- 6,174 SF Available for lease
  - Suite 202 2,070 SF w/Balcony
  - Suite 206 4,104 SF
- Balcony attached to select suites
- 4.30/1000 Parking ratio
- Move-In specials
- Pharmacy coming 2019-2020

### Improvement Highlights

- Roof Resurfaced
- Parking Lot Resurfaced
- Exterior Re-painted
- New Stone Tile on the exterior of the Property
- New exterior flooring
- · Landscaping remodeling
- Landscape lighting installation
- Tree maintenance
- New landscaping well & pump system
- Restrooms remodeled
- Interior common area flooring replaced
- Vacant spaces updated