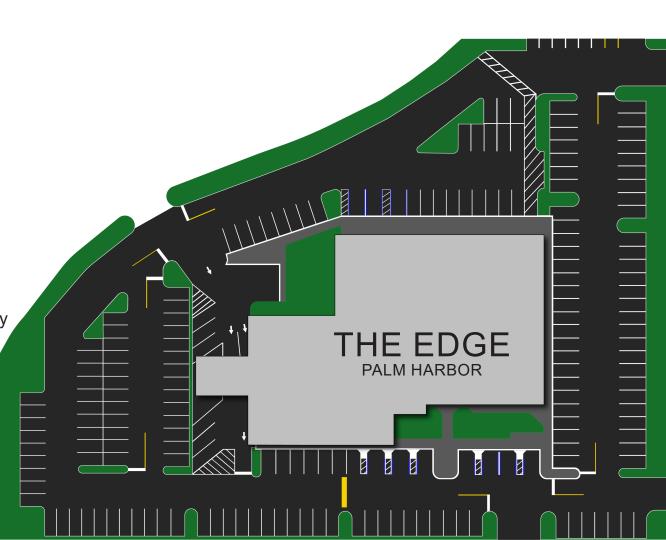

#### **Property Highlights**

- · Three story professional office building
- 6,174 SF Available for lease
  - Suite 202 2,070 SF w/Balcony
  - Suite 206 4,104 SF
- Balcony attached to select suites
- 4.30/1000 Parking ratio
- Move-In specials
- Pharmacy coming 2019-2020