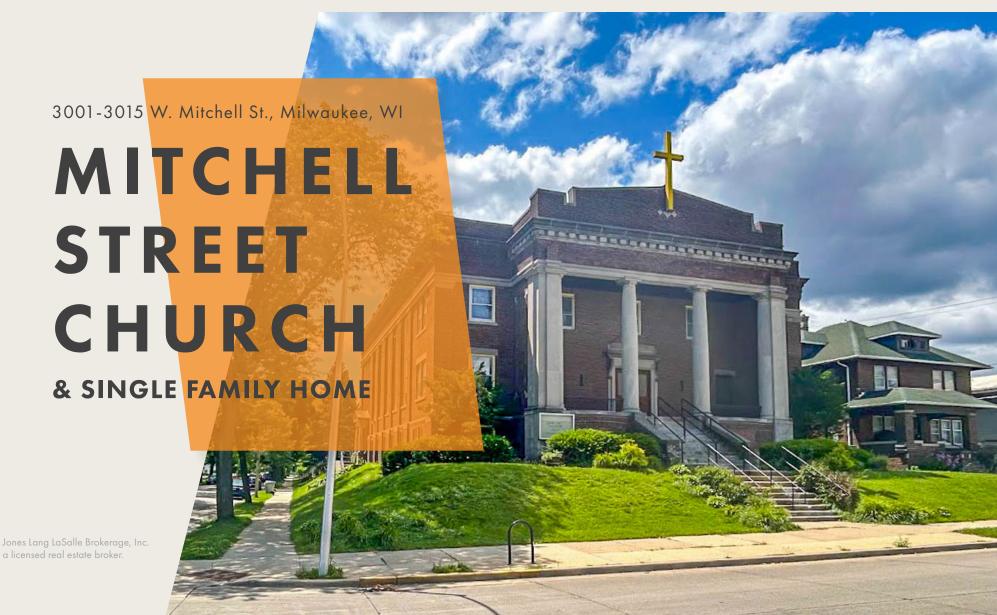

- 0.4 Acre combined lot size
- Private brick home built in 1924
- RT4 zoning
- 2 car garage and street parking
- Church windows painted in 2023
- Church roof in good condition









## **VIRTUAL TOURS**



#### **SECOND FLOOR**

BALCONY, SOUND BOOTH, CLASSROOMS



### **FIRST FLOOR**

LOBBY, CHAPEL, ANTECHAMBERS, OFFICES, MEETING ROOMS



### **LOWER LEVEL**

KITCHEN, CAFETERIA, DAYCARE, RESTROOMS, STORAGE









#### **DRIVE TIME:**

| Destination            | Minutes |
|------------------------|---------|
| Layton Blvd.           | 1       |
| National Ave.          | 3       |
| Miller Park Way        | 3       |
| Marquette Interchange  | 7       |
| Downtown Milwaukee     | 8       |
| Zoo Interchange        | 12      |
| Mitchell Int'l Airport | 17      |

The property is