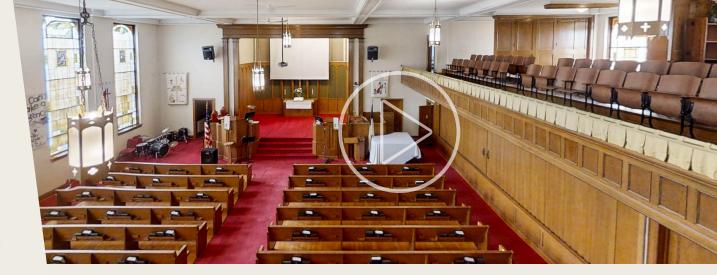

- 0.4 Acre combined lot size
- Private brick home built in 1924
- RT4 zoning
- 2 car garage and street parking
- Church windows painted in 2023
- Church roof in good condition









## **VIRTUAL TOURS**



#### **SECOND FLOOR**

BALCONY, SOUND BOOTH, CLASSROOMS



### **FIRST FLOOR**

LOBBY, CHAPEL, ANTECHAMBERS, OFFICES, MEETING ROOMS



### **LOWER LEVEL**

KITCHEN, CAFETERIA, DAYCARE, RESTROOMS, STORAGE









#### **DRIVE TIME:**

| Destination            | Minutes |
|------------------------|---------|
| Layton Blvd.           | 1       |
| National Ave.          | 3       |
| Miller Park Way        | 3       |
| Marquette Interchange  | 7       |
| Downtown Milwaukee     | 8       |
| Zoo Interchange        | 12      |
| Mitchell Int'l Airport | 17      |

The property is located in Burnham Park, a walkable neighborhood filled with parks and schools. It is just minutes from Miller Park Way, known for its shopping and restaurants. Quick access to Interstate 94 makes commuting and exploring the area a breeze.



Bill Spaulding
Vice President

+1 414 944 2126 bill.spaulding@jll.com Nick Hepner

Vice President +1 414 944 2107 nick.hepner@jll.com

Disclaimer: Although information has been