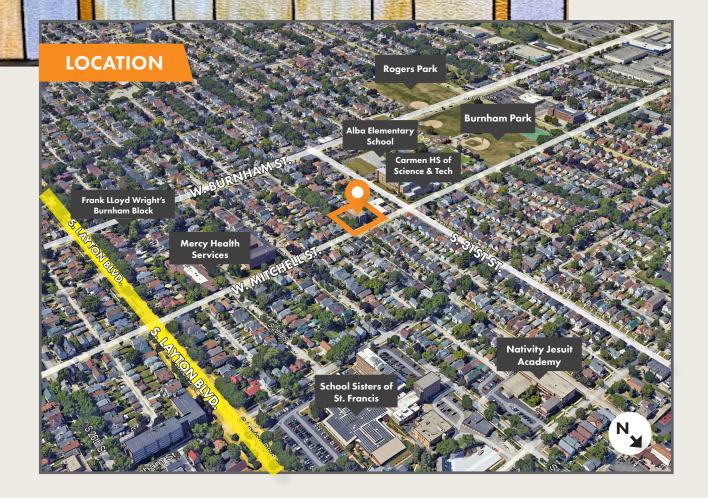

The property is located in Burnham Park, a walkable neighborhood filled with parks and schools. It is just minutes from Miller Park Way, known for its shopping and restaurants. Quick access to Interstate 94 makes commuting and exploring the area a breeze.