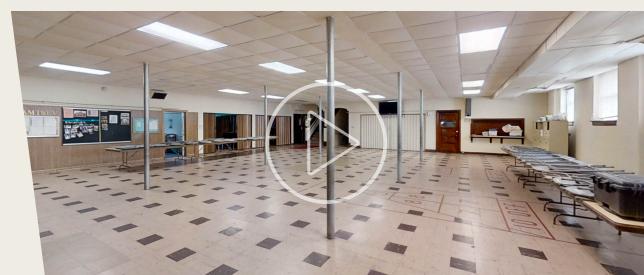

- 0.4 Acre combined lot size
- Private brick home built in 1924
- RT4 zoning
- 2 car garage and street parking
- Church windows painted in 2023
- Church roof in good condition









## **VIRTUAL TOURS**



#### **SECOND FLOOR**

BALCONY, SOUND BOOTH, CLASSROOMS



### **FIRST FLOOR**

LOBBY, CHAPEL, ANTECHAMBERS, OFFICES, MEETING ROOMS



### **LOWER LEVEL**

KITCHEN, CAFETERIA, DAYCARE, RESTROOMS, STORAGE









#### **DRIVE TIME:**

| Destination            | Minutes |
|------------------------|---------|
| Layton Blvd.           | 1       |
| National Ave.          | 3       |
| Miller Park Way        | 3       |
| Marquette Interchange  | 7       |
| Downtown Milwaukee     | 8       |
| Zoo Interchange        | 12      |
| Mitchell Int'l Airport | 17      |

The property is located in Burnham Park, a walkable neighborhood filled with parks and schools. It is just minutes from Miller Park Way, known for its shopping and restaurants. Quick access to Interstate 94 makes commuting and exploring the area a breeze.



Bill Spaulding
Vice President

+1 414 944 2126 bill.spaulding@jll.com Nick Hepner

Vice President +1 414 944 2107 nick.hepner@jll.com

Disclaimer: Although information has been obta