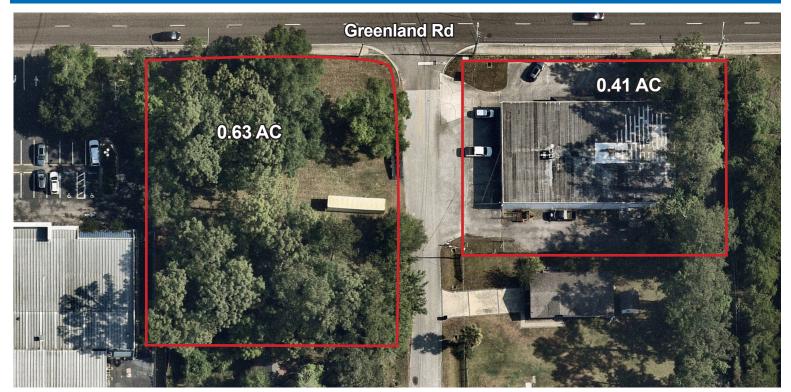

## ±8,400 SF AND ±1.04 AC INDUSTRIAL PROPERTY FOR LEASE

Total Building: ±8,400 SFWarehouse: ±2,859 SF

Office: ±5,541 SF

2 Parcels: ±0.41 AC and ±0.63 AC vacant lot

Zoning: IL

14' Ceiling Height

1 Drive-in Door, 1 Van Height Dock