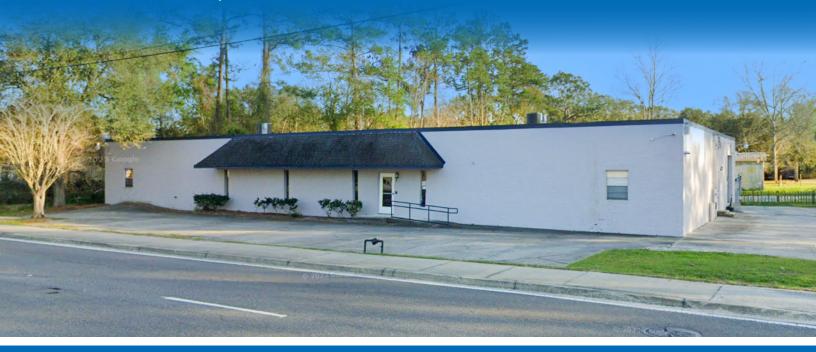

## 6316 GREENLAND RD

JACKSONVILLE, FL | 32258

## ±8,400 SF AND ±1.04 AC INDUSTRIAL PROPERTY FOR LEASE

Total Building: ±8,400 SFWarehouse: ±2,859 SF

Office: ±5,541 SF

2 Parcels: ±0.41 AC and ±0.63 AC vacant lot

Zoning: IL

14' Ceiling Height

1 Drive-in Door, 1 Van Height Dock