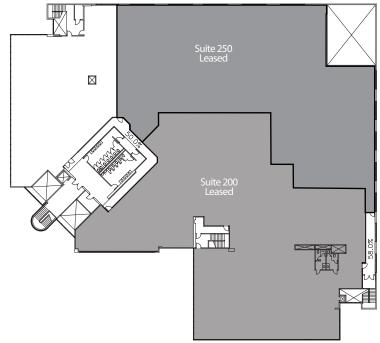

1251 E. Dyer Road
Santa Ana, CA

Partial First Floor = 20,140 RSF

Partial Second Floor = 7,878 RSF

Partial Second Floor = 7,878 RSF