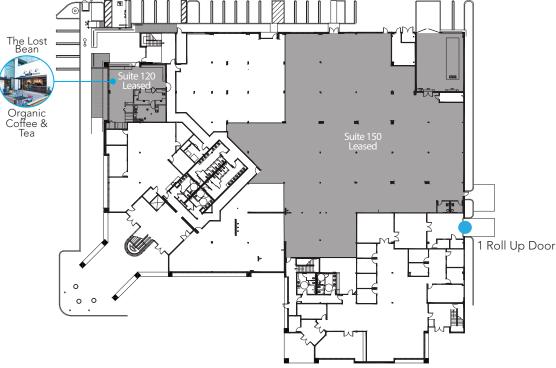

1251 E. Dyer Road
Santa Ana, CA

Partial First Floor = 20,140 RSF

Partial Second Floor = 7,878 RSF

Partial Second Floor = 7,878 RSF