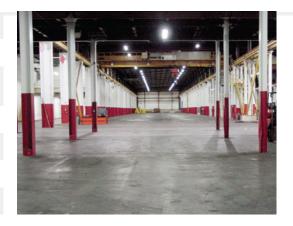

### PROPERTY DETAILS

Building Size: 353,998± SF

Land Area: 22± Acres

Space: Office: To suit

Warehouse: 353,998± SF

Year Built: 1960; Renovation 1986

Dimensions: 497' x 742'

Minimum Divisible: 100,000 SF

Maximum Contiguous: 353,998 SF

Ceilings: Metal - Steel Joist

Ceiling Height: 30' (min.) - 34' (max.)

Column Spacing: 40' x 40' and 32' x 25'; Steel H

Roof: BUR/Membrane

Floors: Reinforced concrete

Walls: Combo - block and insulated metal

Loading: 10 dock-high doors; 3 drive-in doors;

1 forklift entry door

Cranes: 6 cranes ranging from 30 ton to 5 ton

Rail: Serviced by CSX, 3 rail sidings into building and

interior rail loading platforms

Water: Provided by City of Dayton