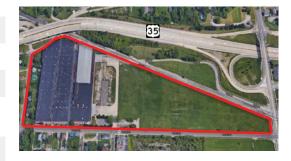

### SITE PLAN

MANUFACTURING | WAREHOUSE | INDUSTRIAL 2333 MCCALL STREET | DAYTON, OH | 45417