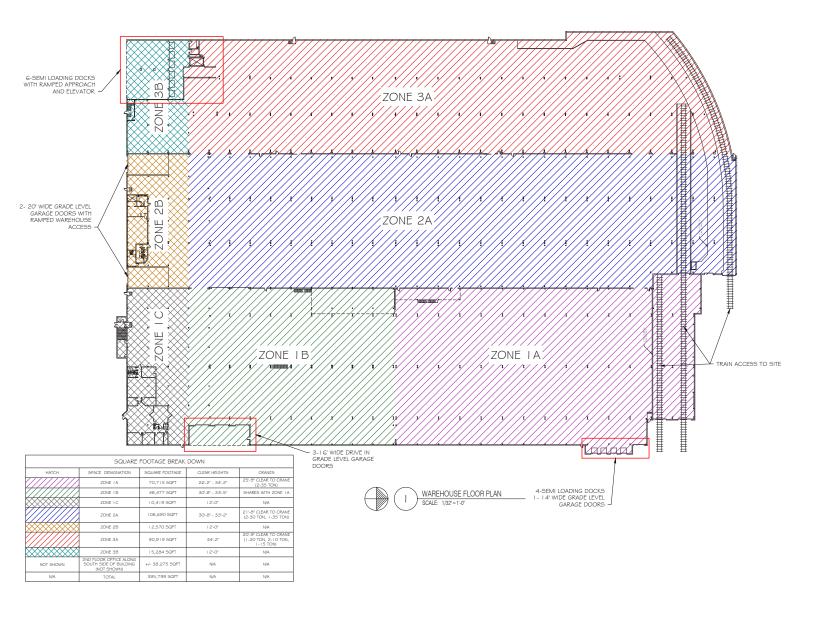

### PROPERTY DETAILS

Building Size: 353,998± SF

Land Area: 22± Acres

Space: Office: To suit

Warehouse: 353,998± SF

Year Built: 1960; Renovation 1986

Dimensions: 497' x 742'

Minimum Divisible: 100,000 SF

Maximum Contiguous: 353,998 SF

Ceilings: Metal - Steel Joist

Ceiling Height: 30' (min.) - 34' (max.)

Column Spacing: 40' x 40' and 32' x 25'; Steel H

Roof: BUR/Membrane

Floors: Reinforced concrete

Walls: Combo - block and insulated metal

Loading: 10 dock-high doors; 3 drive-in doors;

1 forklift entry door

Cranes: 6 cranes ranging from 30 ton to 5 ton

Rail: Serviced by CSX, 3 rail sidings into building and

interior rail loading platforms

Water: Provided by City of Dayton