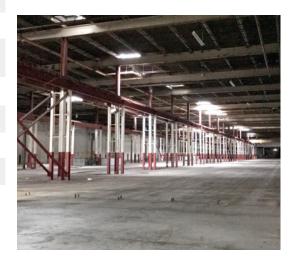

### PROPERTY DETAILS

Building Size: 353,998± SF

Land Area: 22± Acres

Space: Office: To suit

Warehouse: 353,998± SF

Year Built: 1960; Renovation 1986

Dimensions: 497' x 742'

Minimum Divisible: 100,000 SF

Maximum Contiguous: 353,998 SF

Ceilings: Metal - Steel Joist

Ceiling Height: 30' (min.) - 34' (max.)

Column Spacing: 40' x 40' and 32' x 25'; Steel H

Roof: BUR/Membrane

Floors: Reinforced concrete

Walls: Combo - block and insulated metal

Loading: 10 dock-high doors; 3 drive-in doors;

1 forklift entry door

Cranes: 6 cranes ranging from 30 ton to 5 ton

Rail: Serviced by CSX, 3 rail sidings into building and

interior rail loading platforms

Water: Provided by City of Dayton