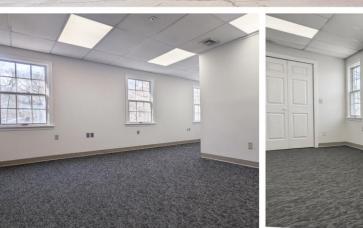

# ULANU KUAD 2ND FLOOR MAI 500 SF 2<sup>ND</sup> Floor Professional Office MADISON

CLOSE TO 1-95 IN MADISON

maintained office complex in a highly desirable location. Office features a small vestibule/reception area and large Lshaped office with a window-lined alcove and storage closet. Building entrance has elevator to second floor. Clean and bright. Plentiful parking. Close to downtown Madison restaurants and shops. Proximate to I-95, Route 1 and the train station. Flexible terms. \$890.00/Month GROSS

### For Lease 500 SF of 2nd floor professional office space in a beautifully