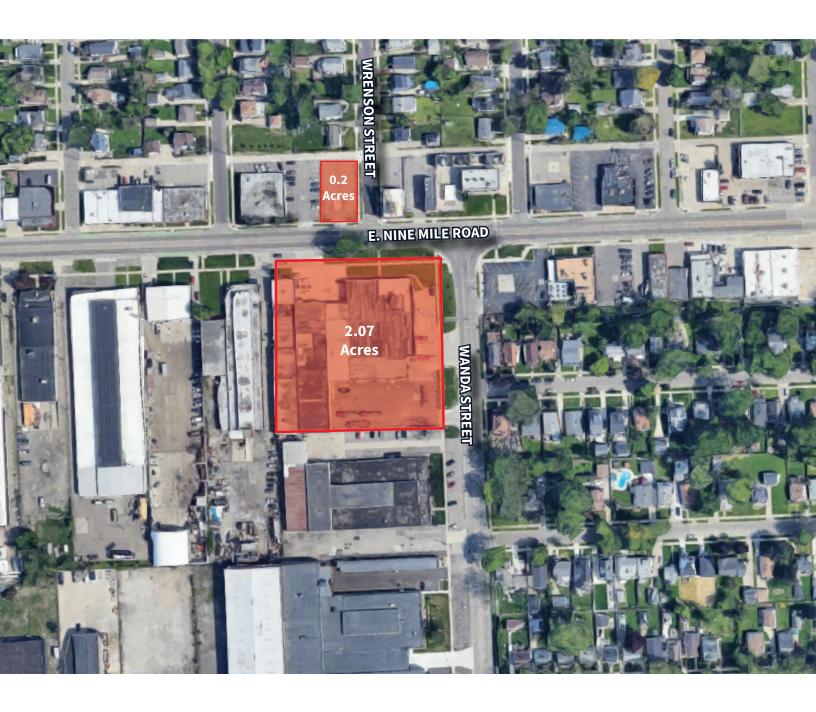

## **Property Highlights**

- 14'-18' clear
- · Two exterior docks
- Three 12' x 14' grade level doors
- Dry fire suppression system
- 0.20 acre vacant lot across 9 Mile Road will be sold with the building
- Gated parking and outdoor storage
- Nine Mile Road exposure
- Proximity to I-75 and Woodward Avenue

## **Asking Price:** \$4,800,000

| Location   | 1640-1700 E. Nine Mile Road |
|------------|-----------------------------|
| Size       | 57,031 SF                   |
| Year built | 1949/1969 reno              |
| Acreage    | 2.07 Acres                  |
| Zoning     | LI                          |
|            |                             |

12'x14'
Grade Level Doors

2.07
Acres

14'-18'

jll.com

**Zach Resnick** zach.resnick@jll.com +1 248 535 9647 Ben Schrode ben.schrode@jll.com +1 248 581 3325

jll.com

Zach Resnick zach.resnick@jll.com +1 248 535 9647 Ben Schrode ben.schrode@jll.com +1 248 581 3325