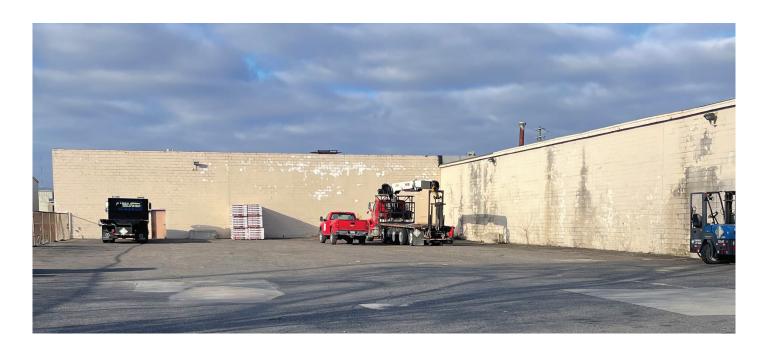

## **Property Highlights**

- 14'-18' clear
- · Two exterior docks
- Three 12' x 14' grade level doors
- Dry fire suppression system
- 0.20 acre vacant lot across 9 Mile Road will be sold with the building
- Gated parking and outdoor storage
- Nine Mile Road exposure
- Proximity to I-75 and Woodward Avenue