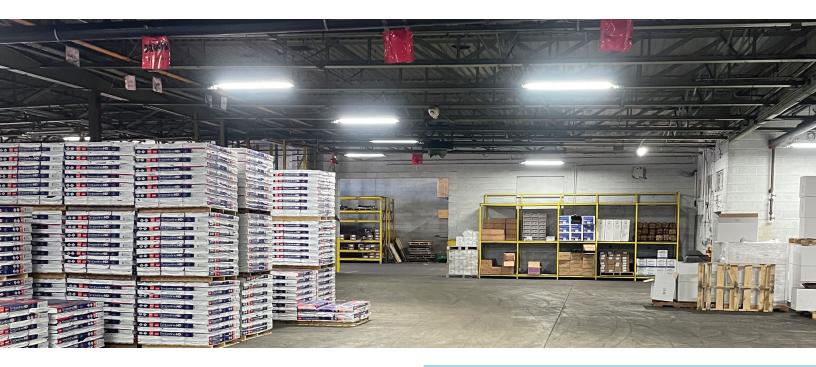

## **Property Highlights**

- 14'-18' clear
- · Two exterior docks
- Three 12' x 14' grade level doors
- Dry fire suppression system
- 0.20 acre vacant lot across 9 Mile Road will be sold with the building
- Gated parking and outdoor storage
- Nine Mile Road exposure
- Proximity to I-75 and Woodward Avenue