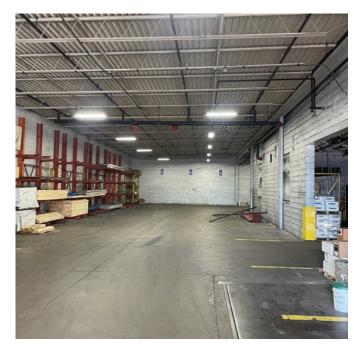

## **Property Highlights**

- 14'-18' clear
- · Two exterior docks
- Three 12' x 14' grade level doors
- Dry fire suppression system
- 0.20 acre vacant lot across 9 Mile Road will be sold with the building
- Gated parking and outdoor storage
- Nine Mile Road exposure
- Proximity to I-75 and Woodward Avenue