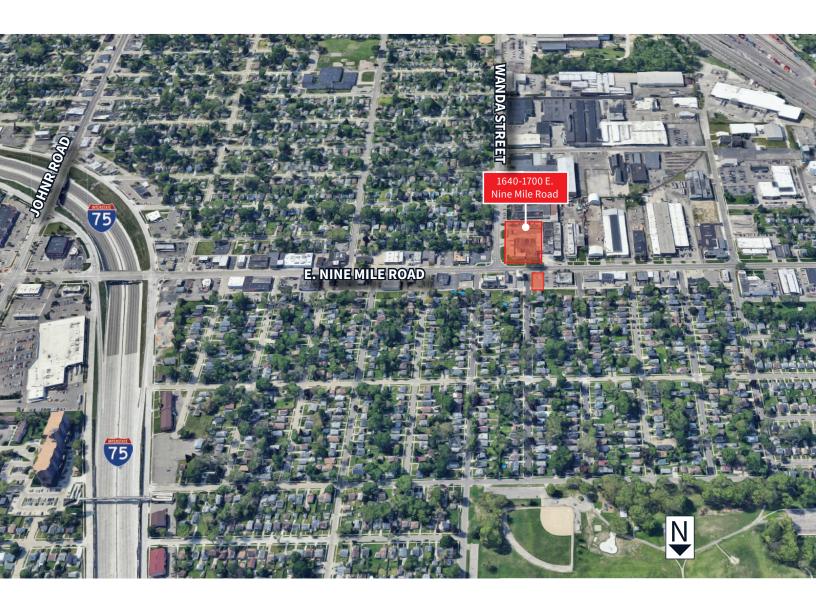

## For sale

1640-1700 E. Nine Mile Road Ferndale, MI 57,031 SF Available

## **Asking Price:** \$4,800,000

| Location   | 1640-1700 E. Nine Mile Road |
|------------|-----------------------------|
| Size       | 57,031 SF                   |
| Year built | 1949/1969 reno              |
| Acreage    | 2.07 Acres                  |
| Zoning     | LI                          |
|            |                             |