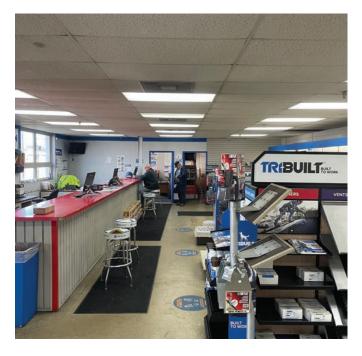

## **Property Highlights**

- 14'-18' clear
- · Two exterior docks
- Three 12' x 14' grade level doors
- Dry fire suppression system
- 0.20 acre vacant lot across 9 Mile Road will be sold with the building
- Gated parking and outdoor storage
- Nine Mile Road exposure
- Proximity to I-75 and Woodward Avenue