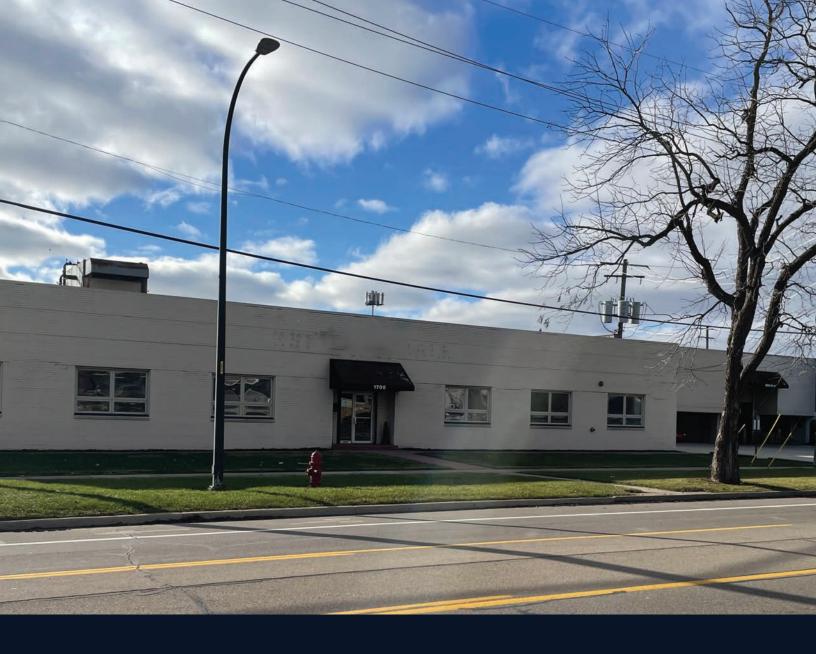

## For sale

1640-1700 E. Nine Mile Road Ferndale, MI 57,031 SF Available

## **Property Highlights**

- 14'-18' clear
- · Two exterior docks
- Three 12' x 14' grade level doors
- Dry fire suppression system
- 0.20 acre vacant lot across 9 Mile Road will be sold with the building
- Gated parking and outdoor storage
- Nine Mile Road exposure
- Proximity to I-75 and Woodward Avenue

## **Asking Price:** \$4,800,000

| Location   | 1640-1700 E. Nine Mile Road |
|------------|-----------------------------|
| Size       | 57,031 SF                   |
| Year built | 1949/1969 reno              |
| Acreage    | 2.07 Acres                  |
| Zoning     | LI                          |
|            |                             |