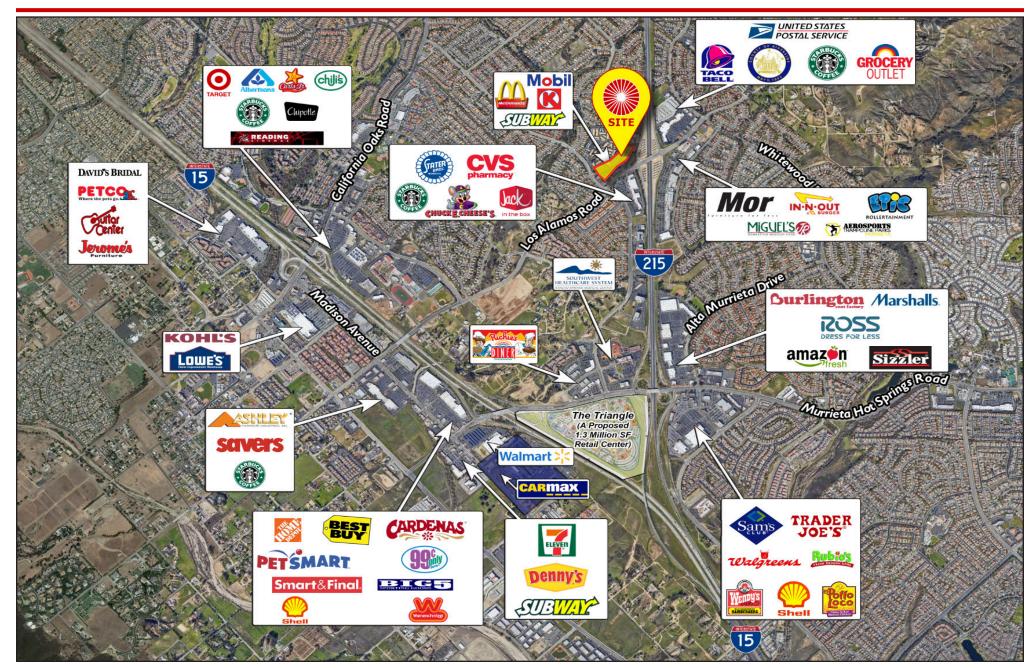

#### Nearby retailers include:

## Mobil

- Great exposure to Los Alamos Road and Interstate 215.
- I-215 Freeway on/off-ramp location.
- Close proximity to Rancho Springs Medical Center and Loma Linda Hospital as well as several medical office buildings including the new Rady Children's Hospital Medical Offices and Hampton Inn & Suites.
- Ideal location for: office use, ice cream/yogurt shop, gym, pilates/yoga studio, postal, medical, urgent care, chiropractor, full service beauty salon, etc.
- Other owners/tenants include: Murrieta University Preschool, Circle K/Mobil, Gentle Dental, El Ranchito Taco Shop, McDonalds and Best Pizza & Brew.
- Monument sign space available.
- Keys in lock boxes are vacant masters and open all vacant suites. Contact Agent for lock box instructions.
- Improvement allowances for qualified Lessees