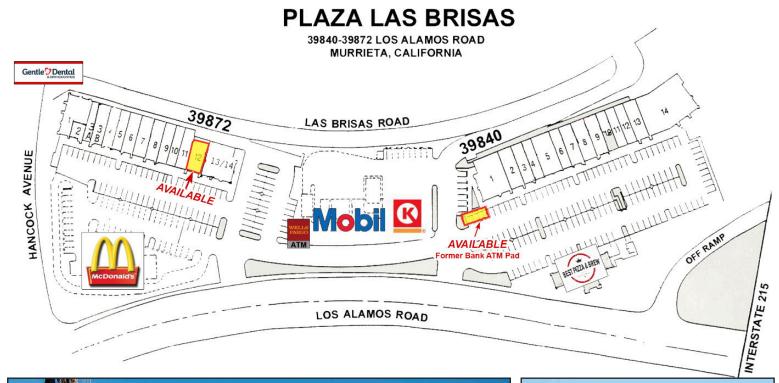

## PLAZA LAS BRISAS 39832, 39840, 39872 Los Alamos Road, Murrieta, CA 92562

| Address/Suite<br>Number              | Approx.<br>Square Feet | Approx.<br>Dimensions | Rent PSF<br>(NNN) | Use/Comments                                      |  |  |
|--------------------------------------|------------------------|-----------------------|-------------------|---------------------------------------------------|--|--|
| 39872 Los Alamos Road (Building 'A') |                        |                       |                   |                                                   |  |  |
| A-I                                  | 1,856                  | Irregular             | Leased            | Gentle Dental                                     |  |  |
| A-2                                  | 640                    | 20x32                 | Leased            | Gentle Dental                                     |  |  |
| A-3a                                 | 896                    | 14x64                 | Leased            | Ibrahim Chammo's Tailor Shop                      |  |  |
| A-3b                                 | 1,120                  | 17.5x64               | Leased            | Princess Nails                                    |  |  |
| A-4/5                                | 2,112                  | 33x64                 | Leased            | Golden Triangle Thai Cuisine                      |  |  |
| A-6                                  | 1,216                  | 19x64                 | Leased            | Eclectc Water Source                              |  |  |
| A-7                                  | I,408                  | 22x64                 | Leased            | Traditional Barbershop                            |  |  |
| A-8                                  | 1,158                  | 19x64                 | Leased            | Chic Lash Bar                                     |  |  |
| A-9                                  | 966                    | 16x64                 | Leased            | Family Foot Massage                               |  |  |
| A-10                                 | 960                    | 15x64                 | Leased            | Right Care Pharmacy                               |  |  |
| A-11                                 | 1,026                  | 31x64                 | Leased            | Night Owl Smoke Shop                              |  |  |
| A-12                                 | I,377                  | 25.5x54               | \$2.75            | AVAILABLE for Immediate Occupancy - Former Subway |  |  |
| A-13/14                              | 2,538                  | 49×54                 | Leased            | Tijuanazo Birria and Beer                         |  |  |
| Kiosk                                | N/A                    | N/A                   | Leased            | Wells Fargo Bank ATM                              |  |  |
| 39840 Los Alamos Road (Building 'D') |                        |                       |                   |                                                   |  |  |
| D-I                                  | 3,016                  | 49×64                 | Leased            | Mini-Mart                                         |  |  |
| D-2                                  | I,408                  | 22×64                 | Leased            | El Ranchito Taco Shop                             |  |  |
| D-3/4                                | 2,176                  | 34x64                 | Leased            | El Ranchito Taco Shop                             |  |  |
| D-5                                  | 1,984                  | 31×64                 | Leased            | Pho Doa #I (Vietnamese Restaurant)                |  |  |
| D-6                                  | 966                    | I5X64                 | Leased            | Fallen Crow Tattoo Co.                            |  |  |
| D-7/8                                | 2,660                  | 41' 2" x 64           | Leased            | Coming Soon:The Meeting Spot                      |  |  |
| D-9                                  | 1,216                  | 19'x64'               | Leased            | Forever Glam Scrubs and More                      |  |  |
| D-10                                 | 939                    | 14'8"x64              | Leased            | Liberty Tax                                       |  |  |
| D-11                                 | 1,045                  | 16'4"x64              | Leased            | Bella Fleurs Florist                              |  |  |
| D-12/13                              | 2,336                  | 36.5×64               | Leased            | Coming Soon: Indian Grocery                       |  |  |
| D-14                                 | 5,200                  | 84×64                 | Leased            | Murrieta University Preschool                     |  |  |
| 39832 Los Alamos Road (Building 'E') |                        |                       |                   |                                                   |  |  |
| E-01                                 | 3,000                  | Irregular             | Leased            | Best Pizza and Brew                               |  |  |
| 39850 Los A                          | lamos Road             | Ground Lease          |                   | Mobil Oil/Circle K                                |  |  |
| 39888 Los Alamos Road Owned          |                        |                       | McDonald's        |                                                   |  |  |
| Kiosk                                |                        |                       |                   | FORMER BANK ATM PAD - Contact Broker for Details  |  |  |
| 2025 Budget NNN \$0.85 psf           |                        |                       |                   |                                                   |  |  |