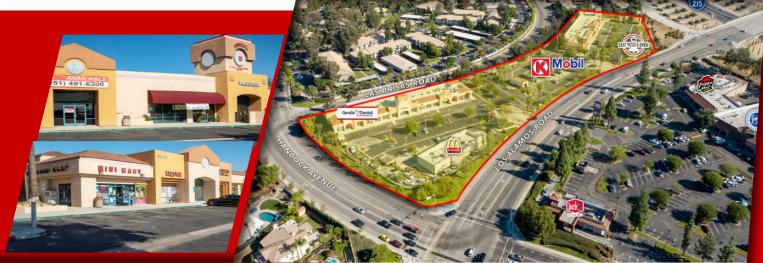

### PLAZA LAS BRISAS 39832, 39840, 39872 Los Alamos Road, Murrieta, CA 92562

## JOIN RETAILERS:

Gentle ? Dental

- One (1) Retail suite available of 1,377± SF
- Available for immediate occupancy
- Monthly lease rate \$2.75 PSF NNN
- Former Subway Restaurant
- NWC Interstate 215 and Los Alamos Road
- Excellent I-215 visibility, access and signage
- Former Bank Kiosk Pad Available

## Mobil

- Great exposure to Los Alamos Road and Interstate 215.
- I-215 Freeway on/off-ramp location.
- Close proximity to Rancho Springs Medical Center and Loma Linda Hospital as well as several medical office buildings including the new Rady Children's Hospital Medical Offices and Hampton Inn & Suites.
- Ideal location for: office use, ice cream/yogurt shop, gym, pilates/yoga studio, postal, medical, urgent care, chiropractor, full service beauty salon, etc.
- Other owners/tenants include: Murrieta University Preschool, Circle K/Mobil, Gentle Dental, El Ranchito Taco Shop, McDonalds and Best Pizza & Brew.
- Monument sign space available.
- Keys in lock boxes are vacant masters and open all vacant suites. Contact Agent for lock box instructions.
- Improvement allowances for qualified Lessees