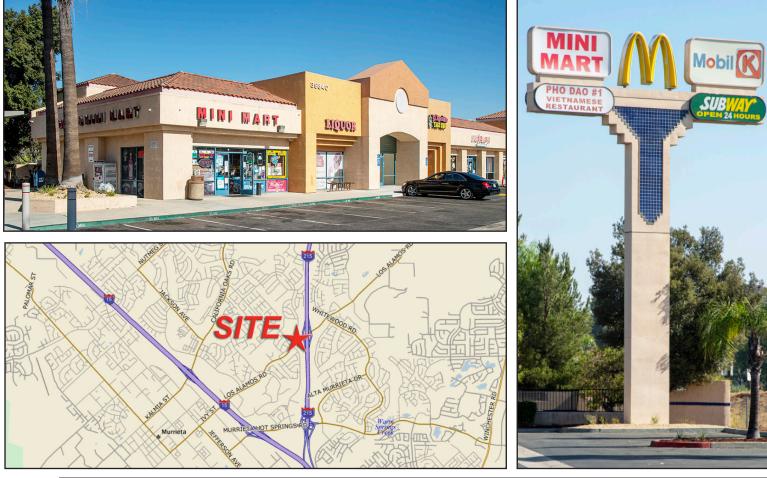

## JOIN RETAILERS:

Gentle ? Dental

- One (1) Retail suite available of 1,377± SF
- Available for immediate occupancy
- Monthly lease rate \$2.75 PSF NNN
- Former Subway Restaurant
- NWC Interstate 215 and Los Alamos Road
- Excellent I-215 visibility, access and signage
- Former Bank Kiosk Pad Available

## Mobil

- Great exposure to Los Alamos Road and Interstate 215.
- I-215 Freeway on/off-ramp location.
- Close proximity to Rancho Springs Medical Center and Loma Linda Hospital as well as several medical office buildings including the new Rady Children's Hospital Medical Offices and Hampton Inn & Suites.
- Ideal location for: office use, ice cream/yogurt shop, gym, pilates/yoga studio, postal, medical, urgent care, chiropractor, full service beauty salon, etc.
- Other owners/tenants include: Murrieta University Preschool, Circle K/Mobil, Gentle Dental, El Ranchito Taco Shop, McDonalds and Best Pizza & Brew.
- Monument sign space available.
- Keys in lock boxes are vacant masters and open all vacant suites. Contact Agent for lock box instructions.
- Improvement allowances for qualified Lessees