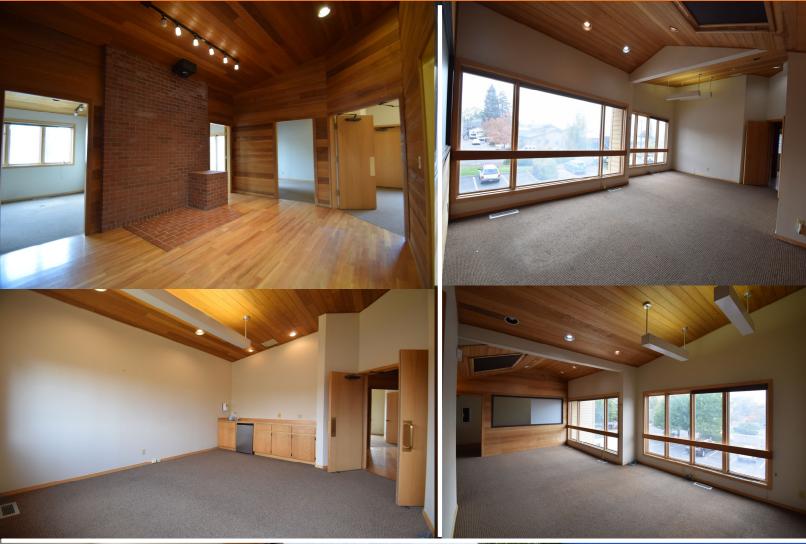

The three westerly offices have access to private balcony designed to make your work environment enjoyable. Just off NE Franklin Avenue, this is a very convenient location for tenants as well as customers. Easy access to business Third Street and Bend Parkway. Lots of windows for natural light, wood floors and ceiling with brick accent wall make this suite one-of-a kind. Call brokers for more info.

# PHOTOS =