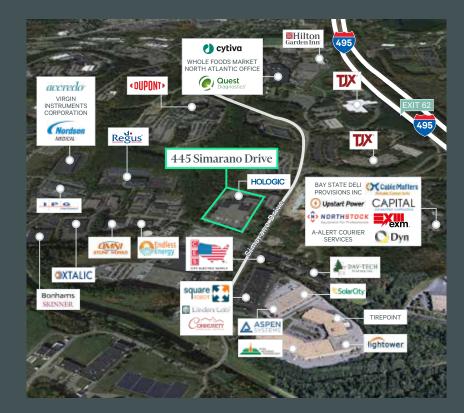

Corporate neighbors include Hologic, Regus, Endless Energy, Ken's Foods Inc, Aspen Aerogels, Amazon, DHL, Max Finkelstein, IPG, Fresenius, BJ's, Unicorr, Metrie, Lowe's, PCF, TierPoint, TJX, Spire Metering Technology, and more.