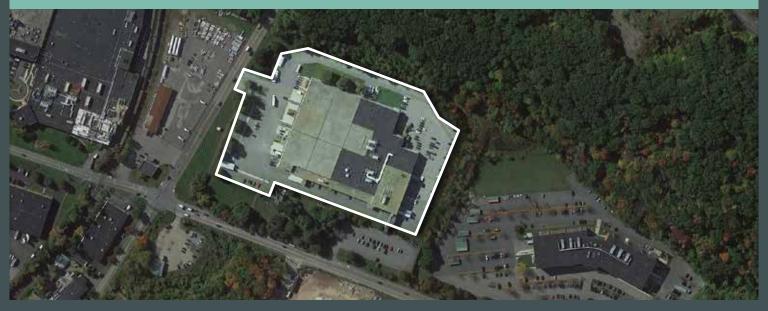

# Industrial/ Warehouse Space ±30,493 SF Available

445 Simarano Drive Marlborough, Massachusetts

#### **Property Description**

CBRE is pleased to present a sublease opportunity at 445 Simarano Drive, Marlborough, Massachusetts. The property offers  $\pm$ 30,493 SF of industrial space.

The availability features five loading docks, 22' clear height, 25' x 25' column spacing and ±2,000 SF of office. Conveniently located less than three miles north of the interchange of Interstate 495 and the Massachusetts Turnpike (I-90), 445 Simarano Drive provides excellent on/off highway access for tenants in all of Greater Boston.