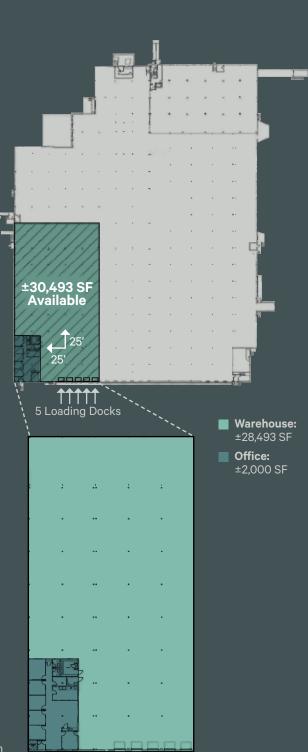

#### **Property Description**

CBRE is pleased to present a sublease opportunity at 445 Simarano Drive, Marlborough, Massachusetts. The property offers  $\pm$ 30,493 SF of industrial space.

The availability features five loading docks, 22' clear height, 25' x 25' column spacing and ±2,000 SF of office. Conveniently located less than three miles north of the interchange of Interstate 495 and the Massachusetts Turnpike (I-90), 445 Simarano Drive provides excellent on/off highway access for tenants in all of Greater Boston.

# **Building Specifications**

- + Total Building Size: ±173,107 SF
- + Available: ±30,493 SF SF
  - Warehouse: ±28,493 SF
  - Office: ±2,000 SF
- + Land Area: ±17.10 acres
- + Year Built: 1969
- + Loading Docks: Five (5) loading docks

- + Fire Protection: ESFR
- + Parking: 30 Spaces (±1.00/1,000 SF)
- + Clear Height: 22'
- + Column Spacing: 25' x 25'
- + Utilities:
  - Electricity: National Grid
- Gas Provider: Eversource
- Water/Sewer Provider: Municipal