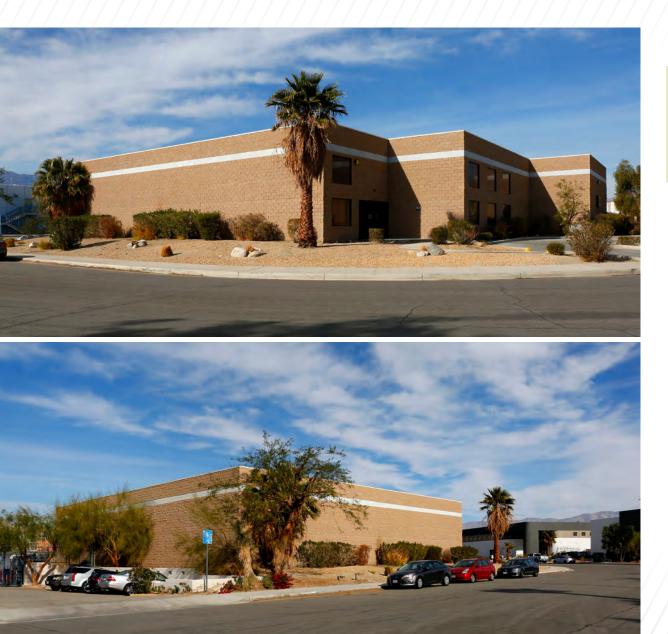

# 72205 CORPORATE WAY THOUSAND PALMS, CA

±12,825 SF Freestanding Industrial Building

For more information, please contact:

#### 72205 CORPORATE WAY, THOUSAND PALMS, CA 92276

For more information, please contact: