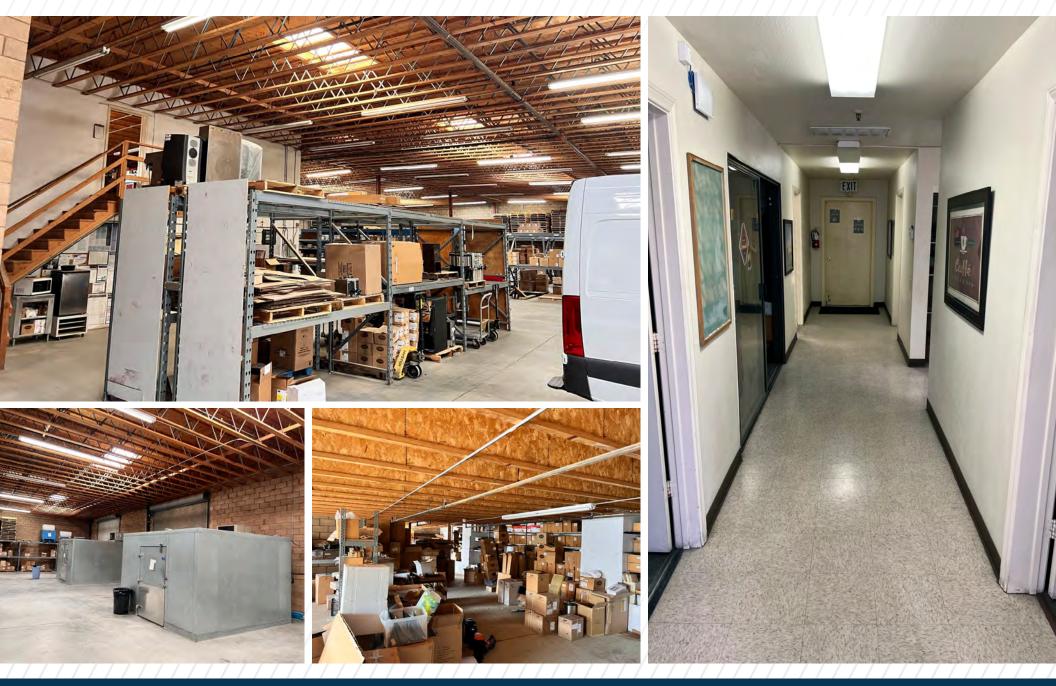

# PROPERTY **FEATURES**

|          | ±2,100 SF of Office Space                         |
|----------|---------------------------------------------------|
| ŶŶ       | Two (2) Office Restrooms<br>One (1) Shop Restroom |
|          | ±2,100 SF of Bonus Mezz Storage                   |
| B        | Four (4) Ground Level Doors (14' x 14')           |
| 潈        | Fire Sprinklers (.21/1,500 - verify)              |
| 4₽       | Power (600 amps - verify)                         |
|          | 15' Minimum Clearance                             |
|          | 118' x 46' Wide Secured Concrete Yard             |
| $\frown$ |                                                   |

- 🚔 Eighteen (18) Parking Spaces
- ₿ Skylights
- 💡 Fluorescent Strip Lighting

For more information, please contact:

72205 CORPORATE WAY, THOUSAND PALMS, CA 92276

For more information, please contact: