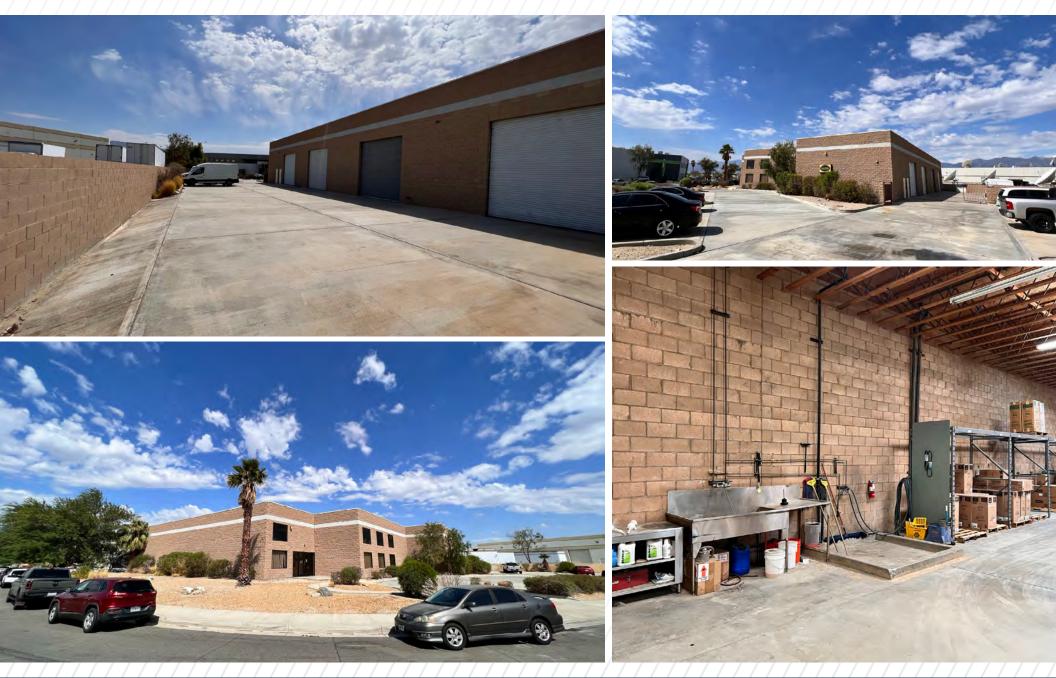

# 72205 CORPORATE WAY THOUSAND PALMS, CA

±12,825 SF Freestanding Industrial Building

For more information, please contact:

# PROPERTY **FEATURES**

|          | ±2,100 SF of Office Space                         |
|----------|---------------------------------------------------|
| ŶŶ       | Two (2) Office Restrooms<br>One (1) Shop Restroom |
|          | ±2,100 SF of Bonus Mezz Storage                   |
| B        | Four (4) Ground Level Doors (14' x 14')           |
| 潈        | Fire Sprinklers (.21/1,500 - verify)              |
| 4₽       | Power (600 amps - verify)                         |
|          | 15' Minimum Clearance                             |
|          | 118' x 46' Wide Secured Concrete Yard             |
| $\frown$ |                                                   |