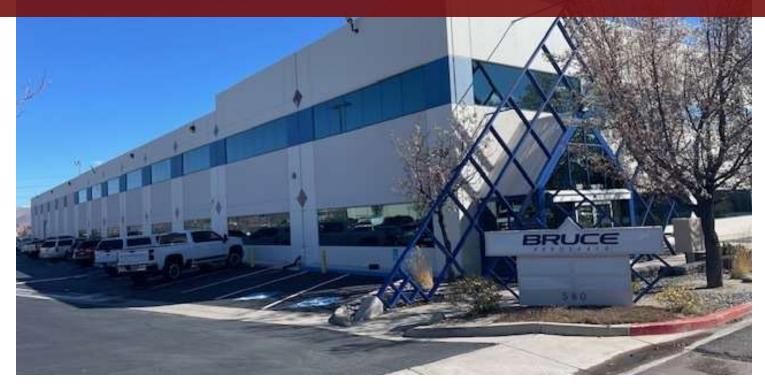

### Office For Lease 580 Mallory Way Carson City, NV 89701

#### **Property Description**

10,586 SF Office Space for Lease

#### **Property Highlights**

- Large, open floor space with three separate smaller office spaces and a larger room that could be used as office space or storage
- Shared main entry
- Men & Women's restrooms
- Lots of windows with amazing views including the break room
- Shared Parking
- Upstairs lobby
- Cubicles available
- Great location in Southeast Carson City
- Near on/off access to I-580

#### **Offering Summary**

| Lease Rate:    | \$1.10 SF/M | O (Full Service) |
|----------------|-------------|------------------|
| Available SF:  |             | 10,586 SF        |
| Lot Size:      |             | 2.25 Acres       |
| Building Size: |             | 91,008 SF        |
|                |             |                  |