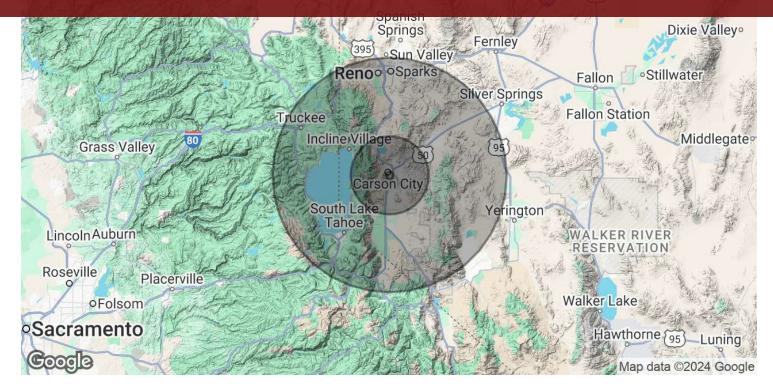

### Geographic Location & Infrastructure

Nevada is a very low regulation and business friendly state. Coupled with a favorable tax environment and robust infrastructure make Nevada the ideal place for business and industry.