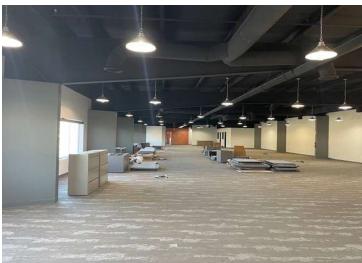

#### **Property Description**

10,586 SF Office Space for Lease

#### **Property Highlights**

- Large, open floor space with three separate smaller office spaces and a larger room that could be used as office space or storage
- Shared main entry
- Men & Women's restrooms
- Lots of windows with amazing views including the break room
- Shared Parking
- Upstairs lobby
- Cubicles available
- Great location in Southeast Carson City
- Near on/off access to I-580