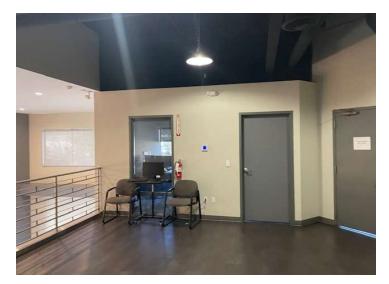

#### **Property Highlights**

- Large, open floor space with three separate smaller office spaces and a larger room that could be used as office space or storage
- Shared main entry
- Men & Women's restrooms
- Lots of windows with amazing views including the break room
- Shared Parking
- Upstairs lobby
- Cubicles available
- Great location in Southeast Carson City
- Near on/off access to I-580