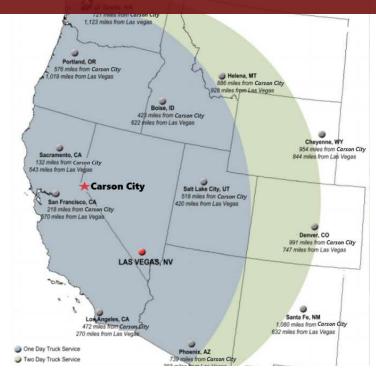

### **Transportation**

- Road: Close proximity to I-80, allowing for 1 day shipping to all major west coast cities including Seattle, San Francisco, Los Angeles, Salt Lake City, and Phoenix.
- Rail: Southern Pacific and Union Pacific connect Northern Nevada from the Pacific Coast to America's heartland and beyond.
- Air: Reno-Tahoe International Airport offers efficient and easy access to cargo & travel. The airport serves more than a dozen cities with nonstop flights, and more and 35 cities with a single stop. In addition, more than 114 million pounds of cargo flow through the airport annually.