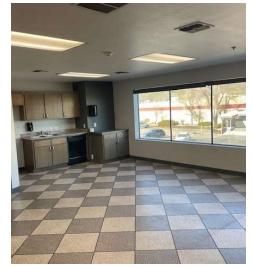

#### **Property Description**

10,586 SF Office Space for Lease

#### **Property Highlights**

- Large, open floor space with three separate smaller office spaces and a larger room that could be used as office space or storage
- Shared main entry
- Men & Women's restrooms
- Lots of windows with amazing views including the break room
- Shared Parking
- Upstairs lobby
- Cubicles available
- Great location in Southeast Carson City
- Near on/off access to I-580