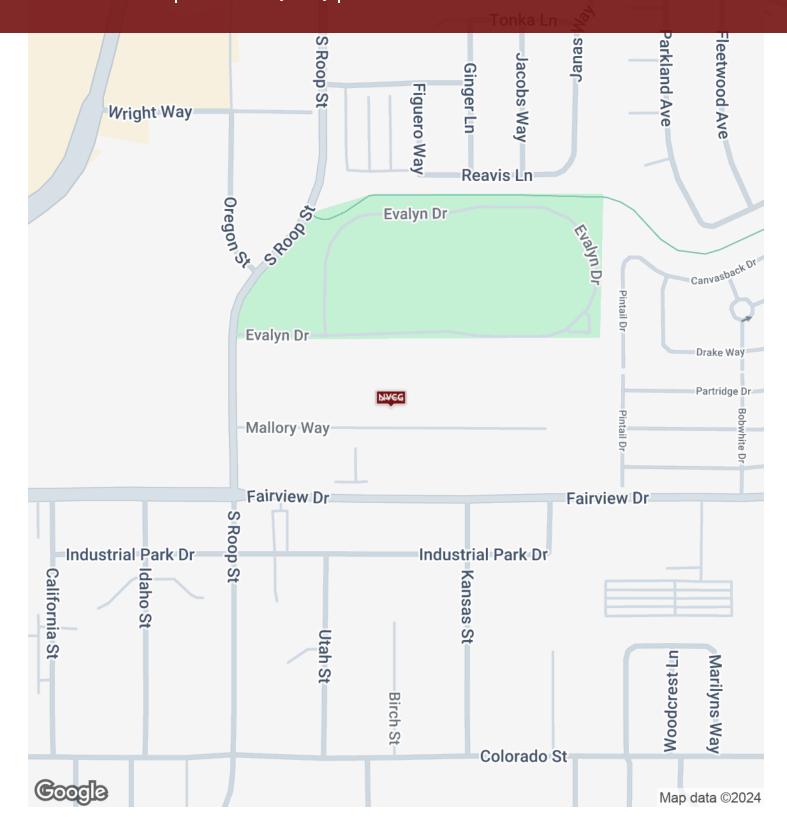

### Office For Lease 580 Mallory Way Carson City, NV 89701

### Office For Lease 580 Mallory Way Carson City, NV 89701

| Population           | 1 Mile    | 10 Miles  | 30 Miles  |
|----------------------|-----------|-----------|-----------|
| Total Population     | 9,977     | 73,055    | 529,170   |
| Average Age          | 42.5      | 45.2      | 41.9      |
| Average Age (Male)   | 40.2      | 43.9      | 41.5      |
| Average Age (Female) | 44.0      | 47.2      | 42.6      |
| Households & Income  | 1 Mile    | 10 Miles  | 30 Miles  |
| Total Households     | 4,676     | 32,835    | 270,649   |
| # of Persons per HH  | 2.1       | 2.2       | 2.0       |
| Average HH Income    | \$64,811  | \$79,449  | \$76,429  |
| Average House Value  | \$272,893 | \$364,617 | \$379,007 |
|                      |           |           |           |