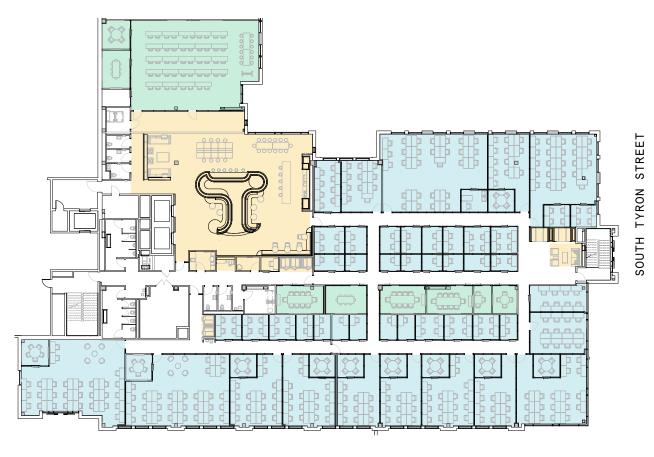

#### 23,599 RSF

9
MEETING ROOM(S)

4
SHARED WORKSPACE(S)

#### **LEGEND**

- MEETING ROOM
- SHARED WORKSPACE
- DEDICATED SPACE

23,599 RSF

2,451 RSF Suite 02-105

1
PRIVATE OFFICE(S)

WINONA STREET