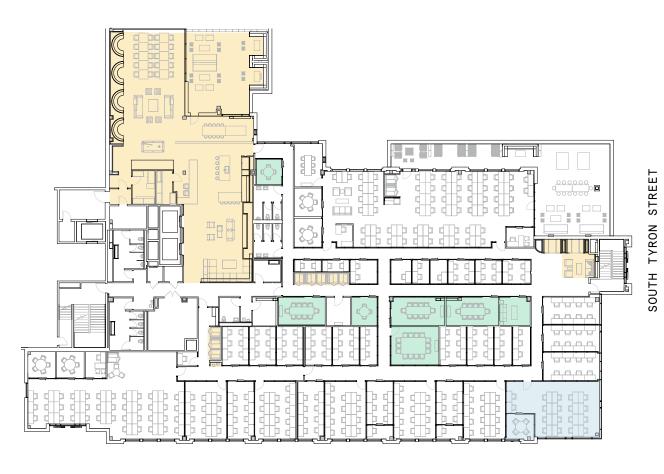

#### 23,599 RSF

9
MEETING ROOM(S)

4
SHARED WORKSPACE(S)

#### **LEGEND**

- MEETING ROOM
- SHARED WORKSPACE
- DEDICATED SPACE

23,599 RSF

2,451 RSF Suite 02-105

1
PRIVATE OFFICE(S)

WINONA STREET