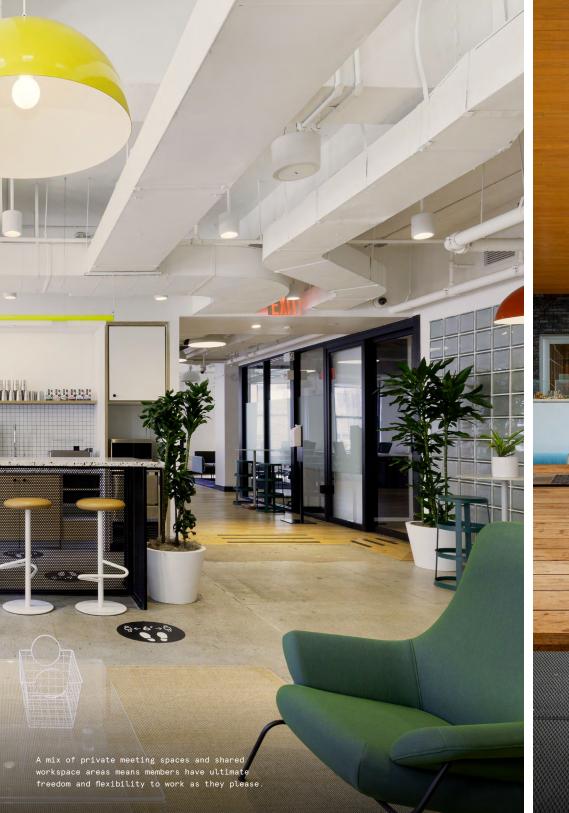

# The warmth of home with the subtle splendor of an industrial loft

Designed with an urban, artistic vibe in mind, this loft-style office space combines the best of past and present styles with stunning views, luxury amenities, and eclectic decor choices sure to impress. Ample natural light and a timeless yet fun design aesthetic brighten up the space, marrying the comforts of home and work and inspiring productive and creative energy.

- Impressive natural and artificial light features include oversized windows, custom neons, and decorative pendant lamps hung over individual nooks and seating areas
- Blend of sleek, cool materials—like stainless steel and exposed concrete with warm pops of color and millwork provides the comfort of home with the sleek sophistication of the modern office
- Custom artwork by WeWork's in-house Arts and Graphics team and featured photography and prints from local artists showcase Charlotte's artisanal side