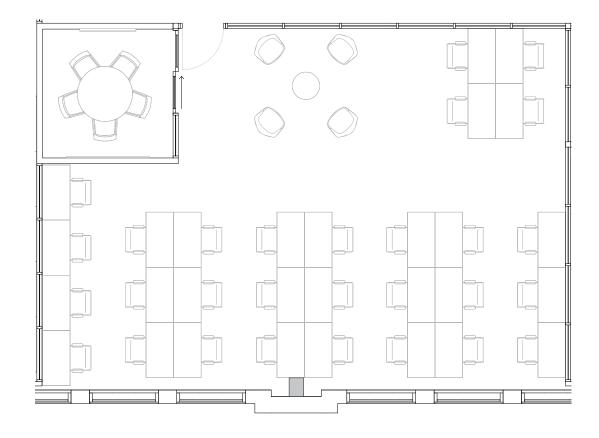

#### **LEGEND**

- MEETING ROOM
- SHARED WORKSPACE
- DEDICATED SPACE

23,599 RSF

2,451 RSF Suite 02-105

1
PRIVATE OFFICE(S)

WINONA STREET

#### 2nd Floor

1
PRIVATE OFFICE(S)