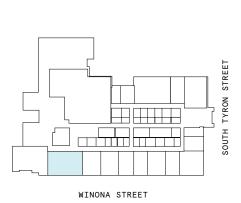

#### **LEGEND**

- MEETING ROOM
- SHARED WORKSPACE
- DEDICATED SPACE

23,599 RSF

2,451 RSF Suite 02-105

1
PRIVATE OFFICE(S)

WINONA STREET