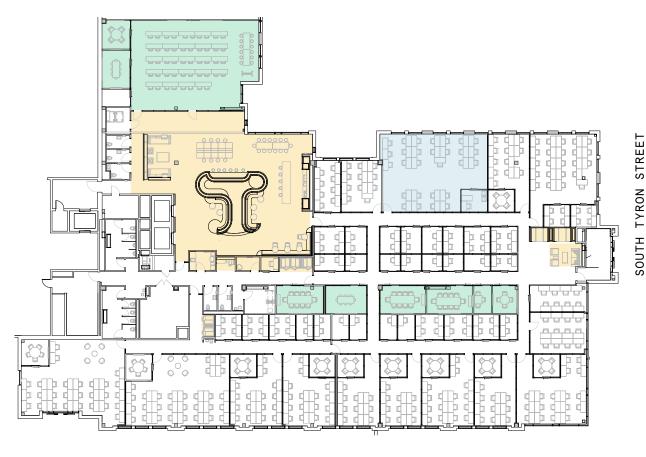

#### 21,169 RSF

7
MEETING ROOM(S)

5
SHARED WORKSPACE(S)

#### LEGEND

- MEETING ROOM
- SHARED WORKSPACE
- DEDICATED SPACE