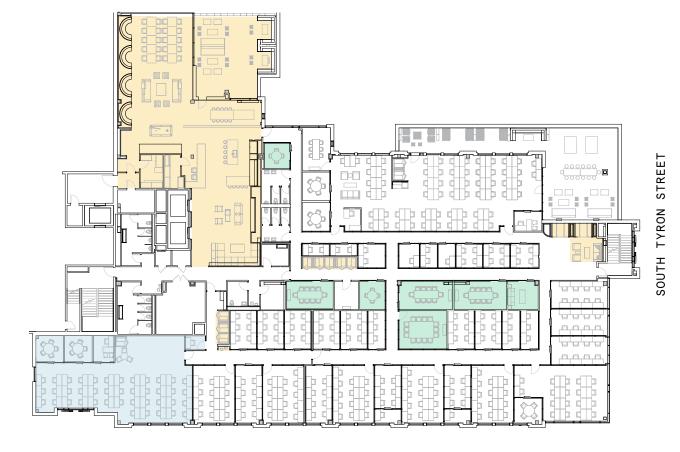

# The RailYard South End

1422 South Tryon Street

Space availability summary

WeWork @ 1422 South Tryon Street Charlotte, NC

wework

44,768 RSF

TOTAL WEWORK RSF

TOTAL BUILDING FLOORS

163,261

TOTAL BUILDING SQ FT

A modern-industrial icon nestled in Charlotte's lively South End

The RailYard South End is an 8-story mixed-use development in the heart of Charlotte's South End. Inspired by turn-of-the-century rail yard houses, this space blends the luxury of high-end, updated amenities and architecture with touches of 18th-century industrial design. WeWork's nearly 45,000 square foot offering—including a mix of private suites, meeting rooms, and flexible workspace—puts you right in the heart of the action.

#### 23,599 RSF

9
MEETING ROOM(S)

4
SHARED WORKSPACE(S)

#### 21,169 RSF

7
MEETING ROOM(S)

5
SHARED WORKSPACE(S)