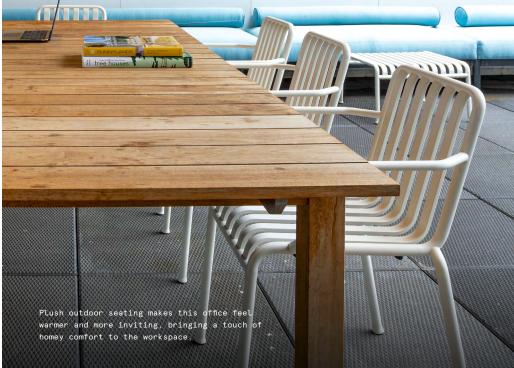

# The warmth of home with the subtle splendor of an industrial loft

Designed with an urban, artistic vibe in mind, this loft-style office space combines the best of past and present styles with stunning views, luxury amenities, and eclectic decor choices sure to impress. Ample natural light and a timeless yet fun design aesthetic brighten up the space, marrying the comforts of home and work and inspiring productive and creative energy.

- Impressive natural and artificial light features include oversized windows, custom neons, and decorative pendant lamps hung over individual nooks and seating areas
- Blend of sleek, cool materials—like stainless steel and exposed concrete with warm pops of color and millwork provides the comfort of home with the sleek sophistication of the modern office
- Custom artwork by WeWork's in-house Arts and Graphics team and featured photography and prints from local artists showcase Charlotte's artisanal side