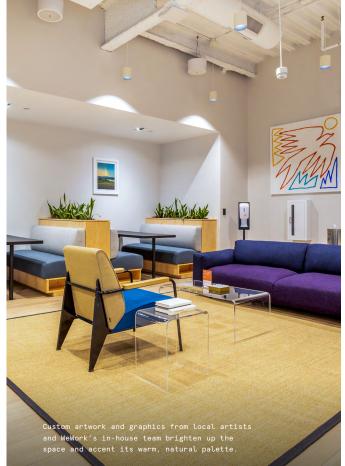

# The warmth of home with the subtle splendor of an industrial loft

Designed with an urban, artistic vibe in mind, this loft-style office space combines the best of past and present styles with stunning views, luxury amenities, and eclectic decor choices sure to impress. Ample natural light and a timeless yet fun design aesthetic brighten up the space, marrying the comforts of home and work and inspiring productive and creative energy.

- Impressive natural and artificial light features include oversized windows, custom neons, and decorative pendant lamps hung over individual nooks and seating areas
- Blend of sleek, cool materials—like stainless steel and exposed concrete with warm pops of color and millwork provides the comfort of home with the sleek sophistication of the modern office
- Custom artwork by WeWork's in-house Arts and Graphics team and featured photography and prints from local artists showcase Charlotte's artisanal side