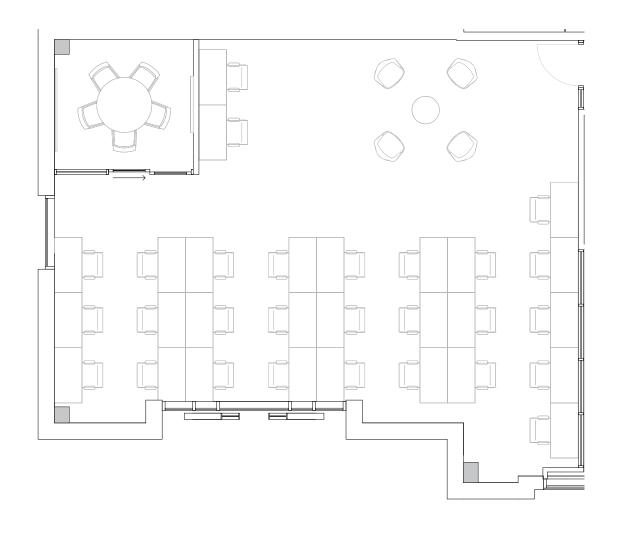

# 3rd Floor

21,169 RSF

5,455 RSF Suite 03W101

2 MEETING ROOM(S)

PRIVATE OFFICE(S)

## **Suite 03W101**

#### 3rd Floor

2 MEETING ROOM(S)

PRIVATE OFFICE(S)

# 5,455 RSF