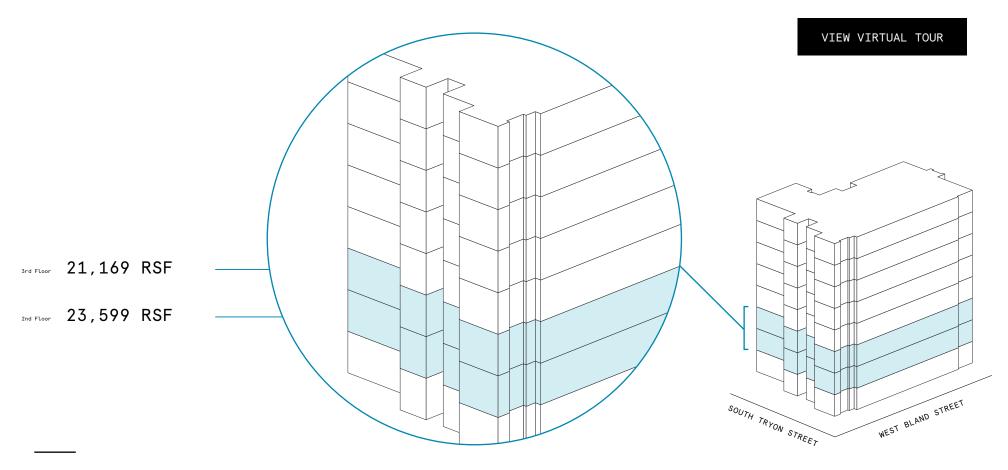

#### 23,599 RSF

9
MEETING ROOM(S)

4
SHARED WORKSPACE(S)

#### 21,169 RSF

7
MEETING ROOM(S)

5
SHARED WORKSPACE(S)