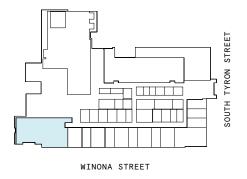

#### **LEGEND**

- MEETING ROOM
- SHARED WORKSPACE
- DEDICATED SPACE

23,599 RSF

2,451 RSF Suite 02-105

1
PRIVATE OFFICE(S)

WINONA STREET

# 2,451 RSF

23,599 RSF

1,844 RSF Suite 02-114

2
PRIVATE OFFICE(S)

WINONA STREET