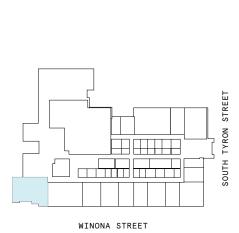

#### **LEGEND**

- MEETING ROOM
- SHARED WORKSPACE
- DEDICATED SPACE

23,599 RSF

2,451 RSF Suite 02-105

1
PRIVATE OFFICE(S)

WINONA STREET

#### 2nd Floor

1
PRIVATE OFFICE(S)