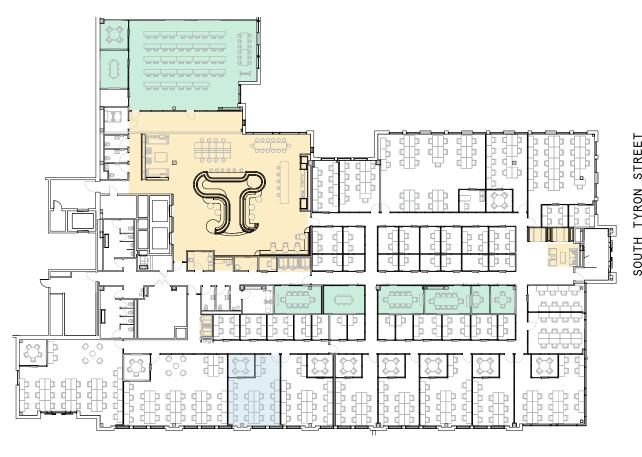

#### 23,599 RSF

9
MEETING ROOM(S)

4
SHARED WORKSPACE(S)

#### **LEGEND**

- MEETING ROOM
- SHARED WORKSPACE
- DEDICATED SPACE

23,599 RSF

2,451 RSF Suite 02-105

1
PRIVATE OFFICE(S)

WINONA STREET