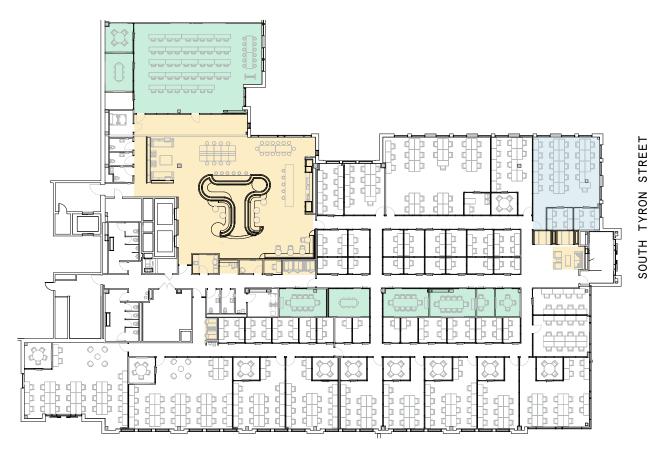

#### 23,599 RSF

9
MEETING ROOM(S)

4
SHARED WORKSPACE(S)

#### **LEGEND**

- MEETING ROOM
- SHARED WORKSPACE
- DEDICATED SPACE

23,599 RSF

2,451 RSF Suite 02-105

1
PRIVATE OFFICE(S)

WINONA STREET

#### 2nd Floor

1
PRIVATE OFFICE(S)