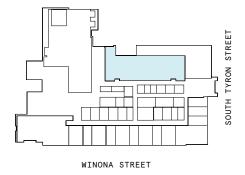

#### 23,599 RSF

9
MEETING ROOM(S)

4
SHARED WORKSPACE(S)

#### **LEGEND**

- MEETING ROOM
- SHARED WORKSPACE
- DEDICATED SPACE

23,599 RSF

2,451 RSF Suite 02-105

1
PRIVATE OFFICE(S)

WINONA STREET