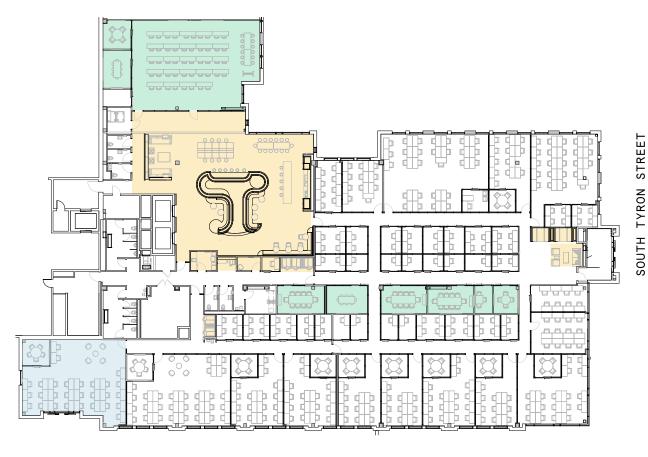

#### 21,169 RSF

7
MEETING ROOM(S)

5
SHARED WORKSPACE(S)

#### LEGEND

- MEETING ROOM
- SHARED WORKSPACE
- DEDICATED SPACE