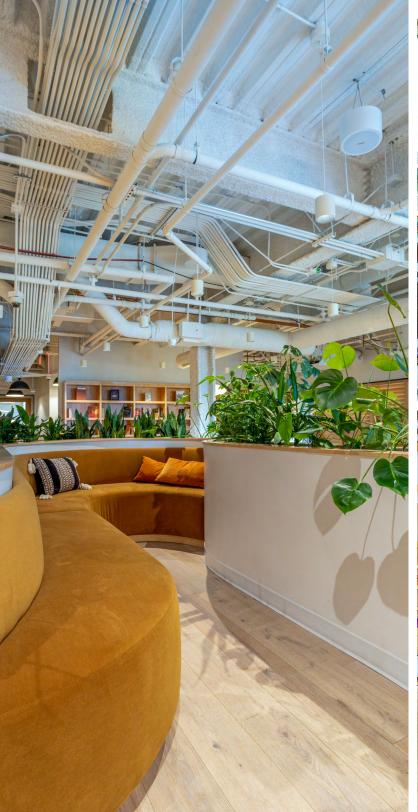

# The warmth of home with the subtle splendor of an industrial loft

Designed with an urban, artistic vibe in mind, this loft-style office space combines the best of past and present styles with stunning views, luxury amenities, and eclectic decor choices sure to impress. Ample natural light and a timeless yet fun design aesthetic brighten up the space, marrying the comforts of home and work and inspiring productive and creative energy.

- Impressive natural and artificial light features include oversized windows, custom neons, and decorative pendant lamps hung over individual nooks and seating areas
- Blend of sleek, cool materials—like stainless steel and exposed concrete with warm pops of color and millwork provides the comfort of home with the sleek sophistication of the modern office
- Custom artwork by WeWork's in-house Arts and Graphics team and featured photography and prints from local artists showcase Charlotte's artisanal side