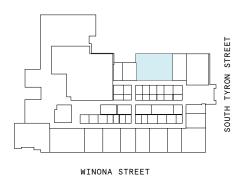

#### **LEGEND**

- MEETING ROOM
- SHARED WORKSPACE
- DEDICATED SPACE

23,599 RSF

2,451 RSF Suite 02-105

1
PRIVATE OFFICE(S)

WINONA STREET