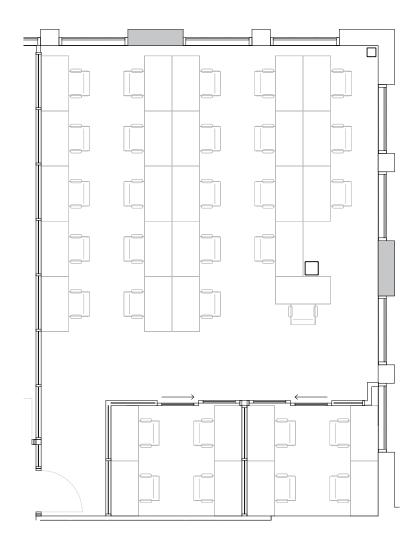

#### **LEGEND**

- MEETING ROOM
- SHARED WORKSPACE
- DEDICATED SPACE

23,599 RSF

2,451 RSF Suite 02-105

1
PRIVATE OFFICE(S)

WINONA STREET

#### 2nd Floor

1
PRIVATE OFFICE(S)

# 2,451 RSF

23,599 RSF

1,844 RSF Suite 02-114

2
PRIVATE OFFICE(S)

WINONA STREET