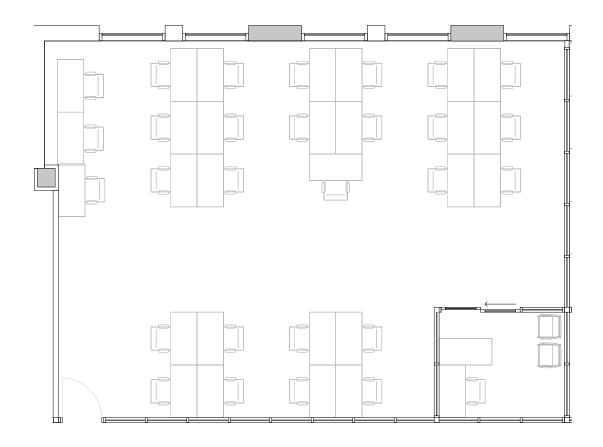

# 2,451 RSF

23,599 RSF

1,844 RSF Suite 02-114

2
PRIVATE OFFICE(S)

WINONA STREET

#### 2nd Floor

2
PRIVATE OFFICE(S)

1,844 RSF

23,599 RSF

1,091 RSF Suite 02-138

1
MEETING ROOM(S)

WINONA STREET