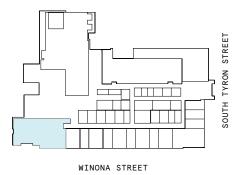

#### 21,169 RSF

7
MEETING ROOM(S)

5
SHARED WORKSPACE(S)

#### LEGEND

- MEETING ROOM
- SHARED WORKSPACE
- DEDICATED SPACE

## 3rd Floor

21,169 RSF

1,578 RSF Suite 03-115

1
MEETING ROOM(S)