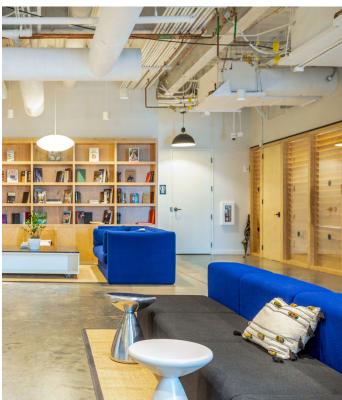

# The warmth of home with the subtle splendor of an industrial loft

Designed with an urban, artistic vibe in mind, this loft-style office space combines the best of past and present styles with stunning views, luxury amenities, and eclectic decor choices sure to impress. Ample natural light and a timeless yet fun design aesthetic brighten up the space, marrying the comforts of home and work and inspiring productive and creative energy.

- Impressive natural and artificial light features include oversized windows, custom neons, and decorative pendant lamps hung over individual nooks and seating areas
- Blend of sleek, cool materials—like stainless steel and exposed concrete with warm pops of color and millwork provides the comfort of home with the sleek sophistication of the modern office
- Custom artwork by WeWork's in-house Arts and Graphics team and featured photography and prints from local artists showcase Charlotte's artisanal side