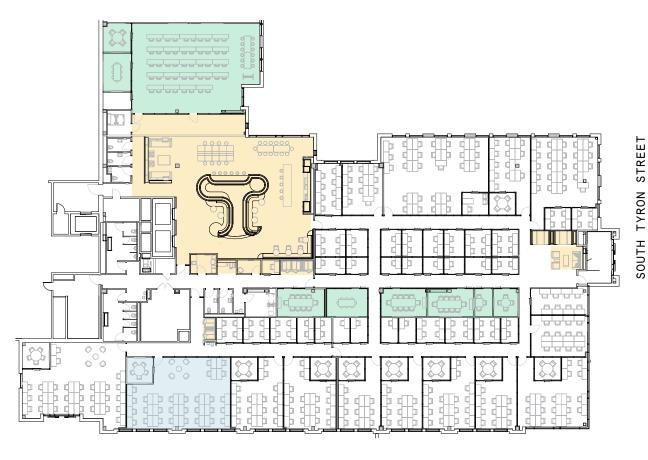

#### 23,599 RSF

9
MEETING ROOM(S)

4
SHARED WORKSPACE(S)

#### **LEGEND**

- MEETING ROOM
- SHARED WORKSPACE
- DEDICATED SPACE

23,599 RSF

2,451 RSF Suite 02-105

1
PRIVATE OFFICE(S)

WINONA STREET