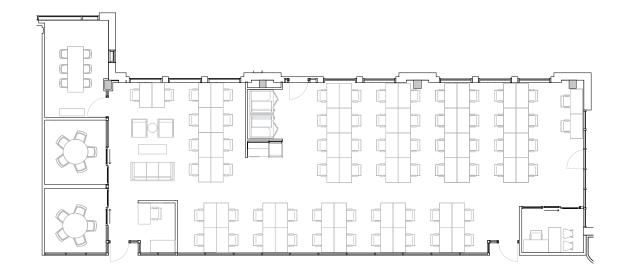

#### 23,599 RSF

9
MEETING ROOM(S)

4
SHARED WORKSPACE(S)

#### **LEGEND**

- MEETING ROOM
- SHARED WORKSPACE
- DEDICATED SPACE

23,599 RSF

2,451 RSF Suite 02-105

1
PRIVATE OFFICE(S)

WINONA STREET

#### 2nd Floor

1
PRIVATE OFFICE(S)