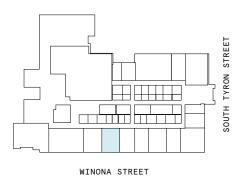

#### 2nd Floor

2
PRIVATE OFFICE(S)

1,844 RSF

23,599 RSF

1,091 RSF Suite 02-138

1
MEETING ROOM(S)

WINONA STREET

#### 2nd Floor

1
MEETING ROOM(S)

# 1,091 RSF

23,599 RSF

1,086 RSF Suite 02-141

1
MEETING ROOM(S)

WINONA STREET