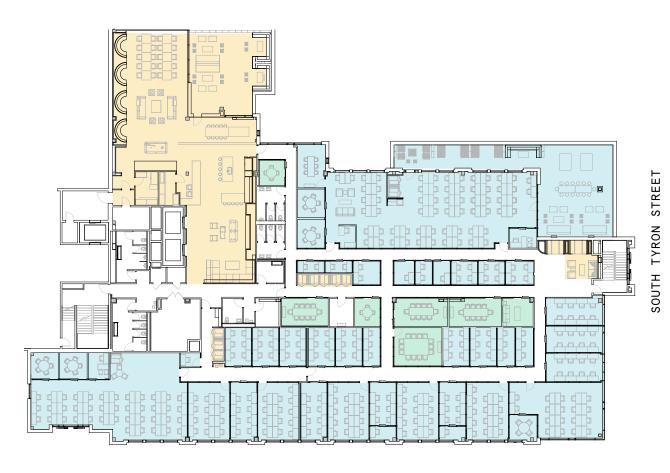

# The RailYard South End

1422 South Tryon Street

Space availability summary

WeWork @ 1422 South Tryon Street Charlotte, NC

wework

44,768 RSF

TOTAL WEWORK RSF

TOTAL BUILDING FLOORS

163,261

TOTAL BUILDING SQ FT

A modern-industrial icon nestled in Charlotte's lively South End

The RailYard South End is an 8-story mixed-use development in the heart of Charlotte's South End. Inspired by turn-of-the-century rail yard houses, this space blends the luxury of high-end, updated amenities and architecture with touches of 18th-century industrial design. WeWork's nearly 45,000 square foot offering—including a mix of private suites, meeting rooms, and flexible workspace—puts you right in the heart of the action.

#### 23,599 RSF

9
MEETING ROOM(S)

4
SHARED WORKSPACE(S)

#### **LEGEND**

- MEETING ROOM
- SHARED WORKSPACE
- DEDICATED SPACE

23,599 RSF

2,451 RSF Suite 02-105

1
PRIVATE OFFICE(S)

WINONA STREET