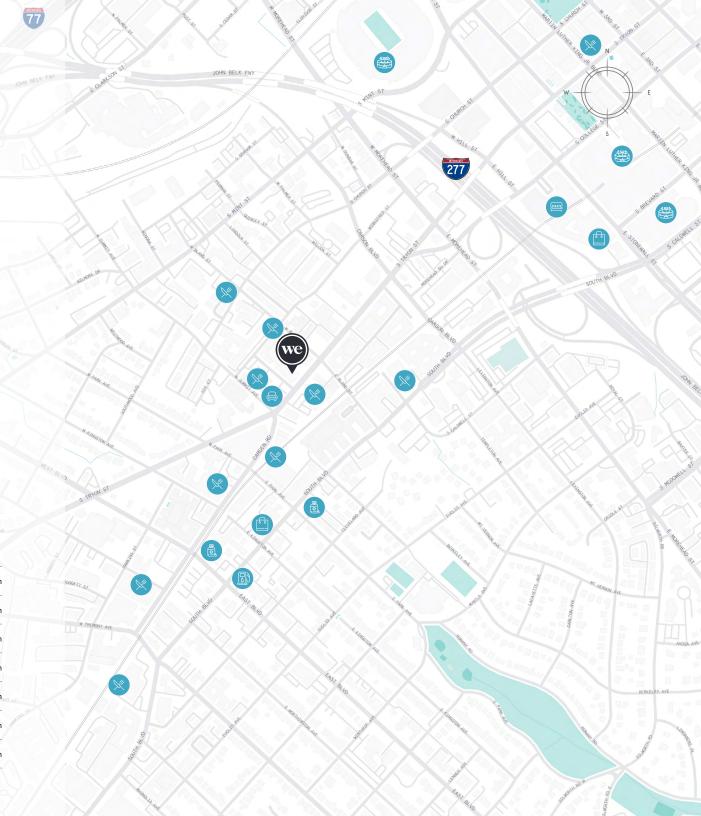

Transportation is no issue, either. The Tryon Street and Bland Street Bus Stop is a short walk away, as are the Caron and Bland Light Rail Stations and the BCycle bike share at Camden Road. For those driving into the city, Highways 227 and 77 are five minutes away. No matter how members choose to travel, they'll have the whole of Charlotte available at their fingertips.

#### **Distance to WeWork**

| Å          | Walk   | 1 min                         |
|------------|--------|-------------------------------|
|            | Walk   | 3 min                         |
| Å          | Walk   | 3 min                         |
| Å          | Walk   | 5 min                         |
| Å          | Walk   | 7 min                         |
| ₩ <b>-</b> | Drive  | 3 min                         |
|            | Drive  | 4 min                         |
|            | ż<br>ż | ₩alk  Walk  Walk  Walk  Drive |