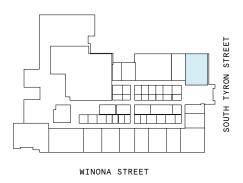

#### 23,599 RSF

9
MEETING ROOM(S)

4
SHARED WORKSPACE(S)

#### **LEGEND**

- MEETING ROOM
- SHARED WORKSPACE
- DEDICATED SPACE

23,599 RSF

2,451 RSF Suite 02-105

1
PRIVATE OFFICE(S)

WINONA STREET