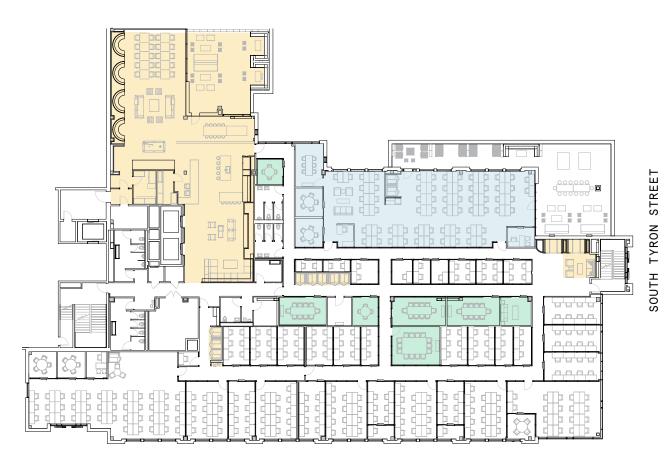

#### 21,169 RSF

7
MEETING ROOM(S)

5
SHARED WORKSPACE(S)

#### LEGEND

- MEETING ROOM
- SHARED WORKSPACE
- DEDICATED SPACE