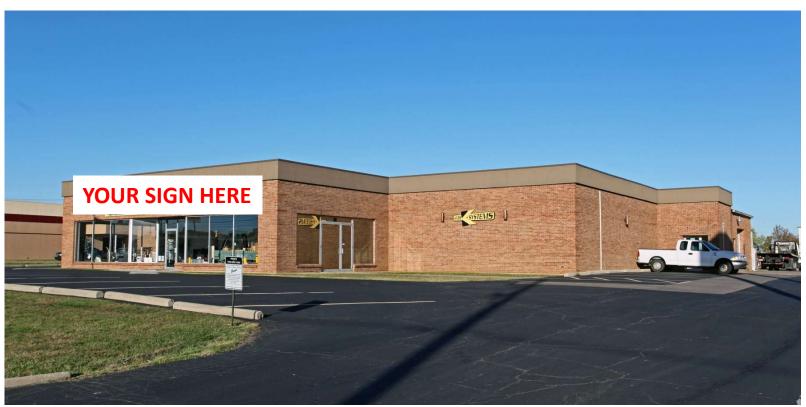

- 20,000 sf Available
- Retail/Showroom/Flex Warehouse
- HUGE Visibility from I-75
- 105,000+ VPD on I-75
- Convenient Location just off of I-75 & less than 1 Mile to I-70
- Lots of parking
- 15' 20' Clear Height
- 3 phase 480 Volt
- HUGE Pylon Sign
- Loading Dock
- Overhead Door (14' tall x 10' wide)
- Zoning Hwy Business which allows for many types of uses
- Area retailers include Walmart, Sams Club, Scene 75, O'Charleys, Olive Garden, Outback, IHOP, Chipotle