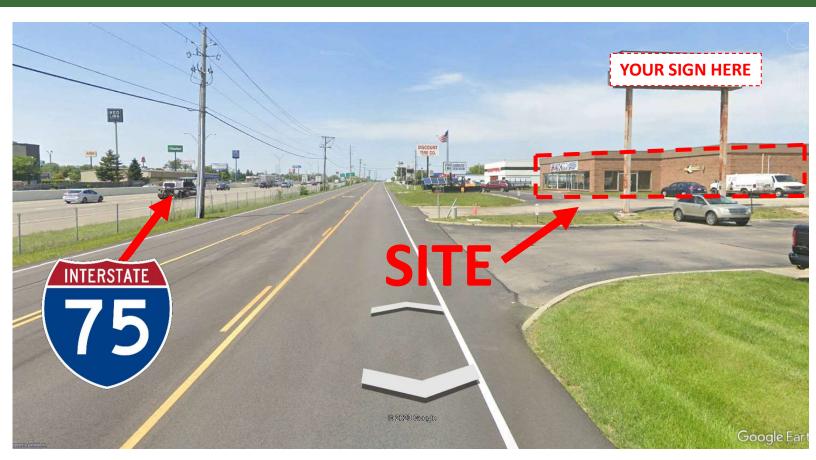

- 20,000 sf Available
- Retail/Showroom/Flex Warehouse
- HUGE Visibility from I-75
- 105,000+ VPD on I-75
- Convenient Location just off of I-75 & less than 1 Mile to I-70
- Lots of parking
- 15' 20' Clear Height
- 3 phase 480 Volt
- HUGE Pylon Sign
- Loading Dock
- Overhead Door (14' tall x 10' wide)
- Zoning Hwy Business which allows for many types of uses
- Area retailers include Walmart, Sams Club, Scene 75, O'Charleys, Olive Garden, Outback, IHOP, Chipotle

Traffic Counts: 105,000 VPD