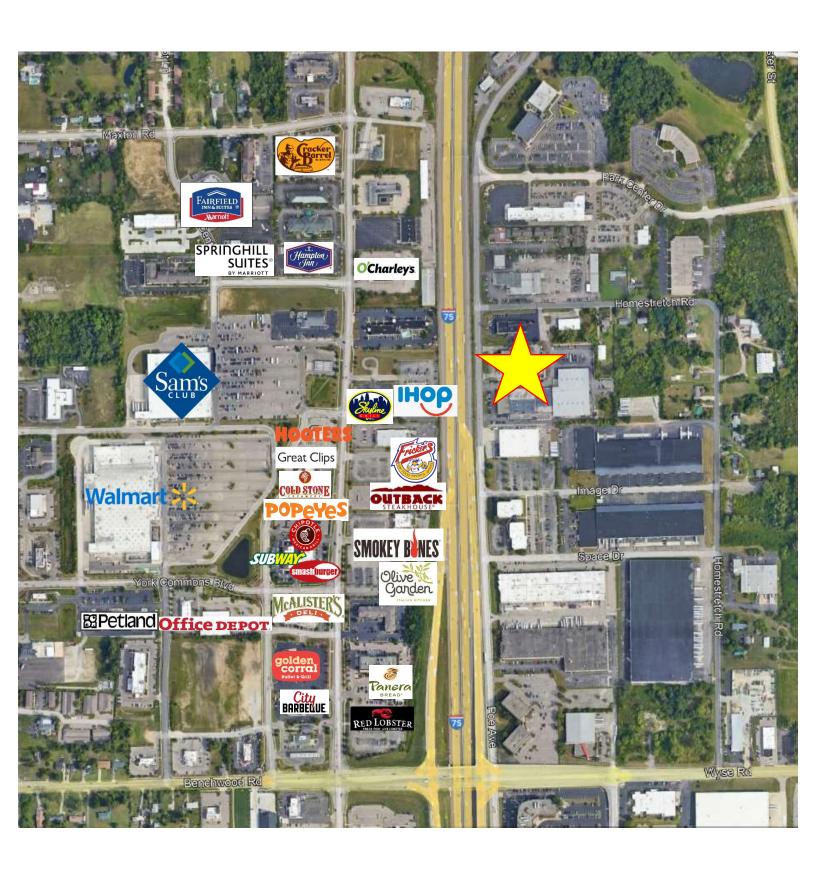

- 20,000 sf Available
- Retail/Showroom/Flex Warehouse
- HUGE Visibility from I-75
- 105,000+ VPD on I-75
- Convenient Location just off of I-75 & less than 1 Mile to I-70
- Lots of parking
- 15' 20' Clear Height
- 3 phase 480 Volt
- HUGE Pylon Sign
- Loading Dock
- Overhead Door (14' tall x 10' wide)
- Zoning Hwy Business which allows for many types of uses
- Area retailers include Walmart, Sams Club, Scene 75, O'Charleys, Olive Garden, Outback, IHOP, Chipotle