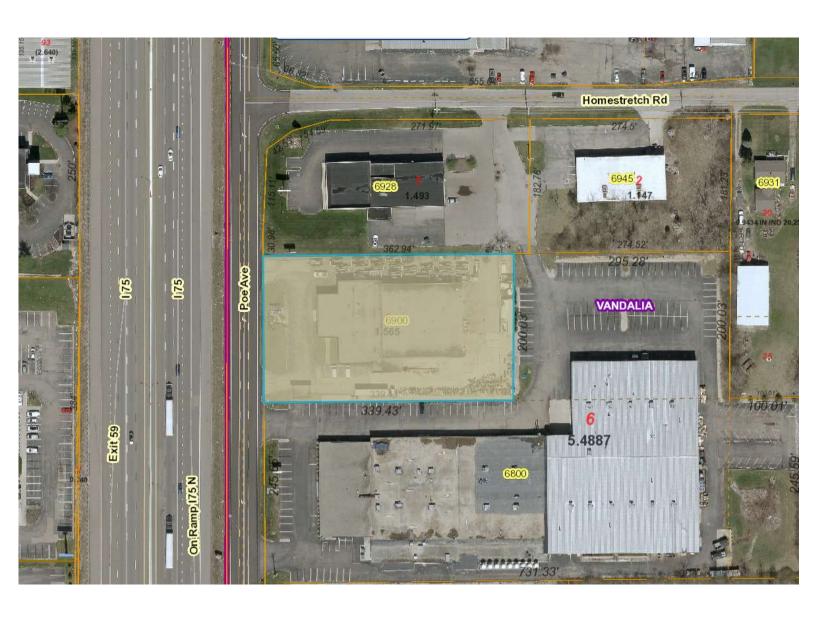

- 20,000 sf Available
- Retail/Showroom/Flex Warehouse
- HUGE Visibility from I-75
- 105,000+ VPD on I-75
- Convenient Location just off of I-75 & less than 1 Mile to I-70
- Lots of parking
- 15' 20' Clear Height
- 3 phase 480 Volt
- HUGE Pylon Sign
- Loading Dock
- Overhead Door (14' tall x 10' wide)
- Zoning Hwy Business which allows for many types of uses
- Area retailers include Walmart, Sams Club, Scene 75, O'Charleys, Olive Garden, Outback, IHOP, Chipotle

## 6900 Poe Ave