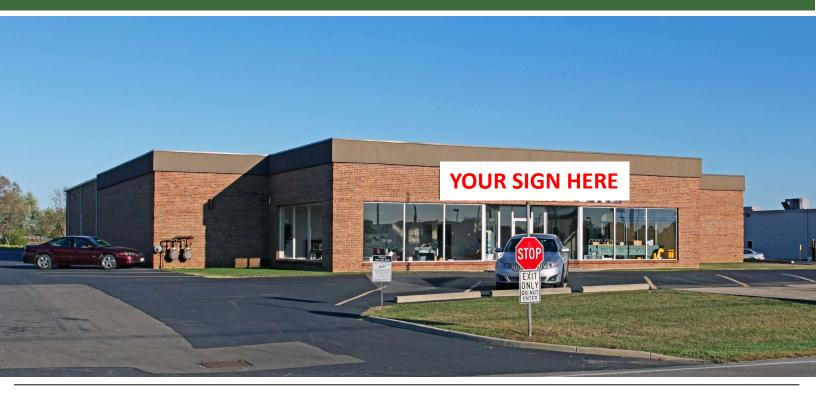

- 20,000 sf Available
- Retail/Showroom/Flex Warehouse
- HUGE Visibility from I-75
- 105,000+ VPD on I-75
- Convenient Location just off of I-75 & less than 1 Mile to I-70
- Lots of parking
- 15' 20' Clear Height
- 3 phase 480 Volt
- HUGE Pylon Sign
- Loading Dock
- Overhead Door (14' tall x 10' wide)
- Zoning Hwy Business which allows for many types of uses
- Area retailers include Walmart, Sams Club, Scene 75, O'Charleys, Olive Garden, Outback, IHOP, Chipotle