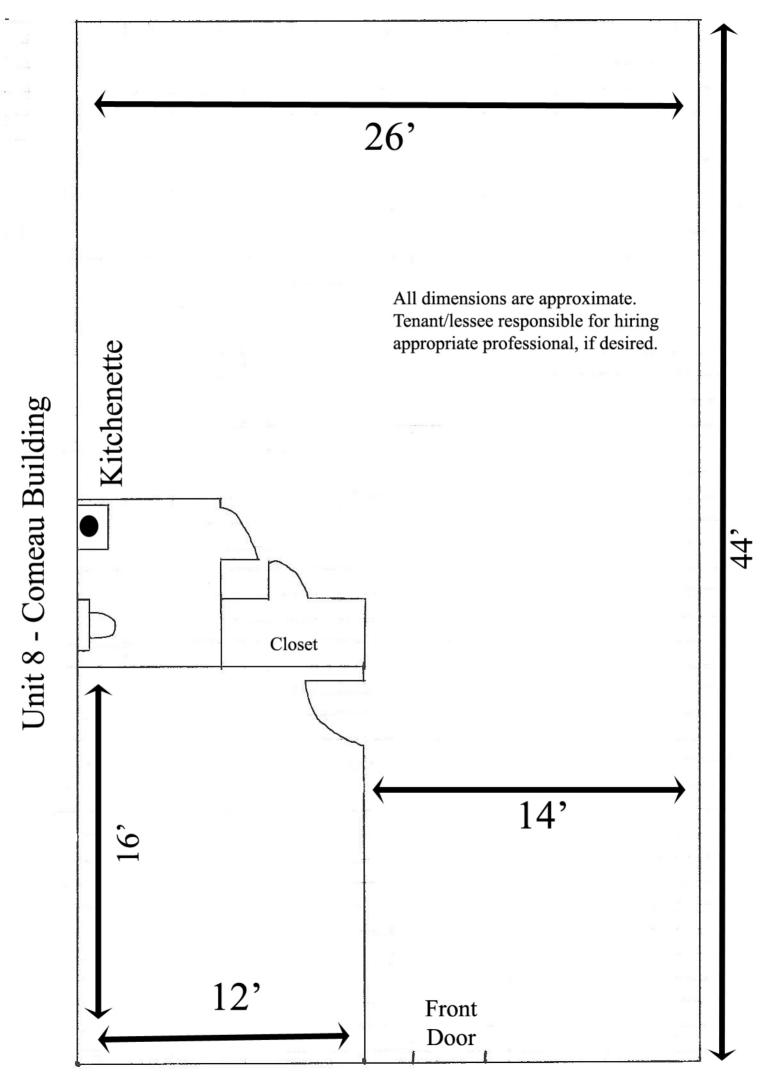

\* Unit Pricing: \$1,300 modified gross (plus utilities) per month.

| Site Data                                                                                                                                                           |
|---------------------------------------------------------------------------------------------------------------------------------------------------------------------|
| * \( \sum \) Unit size: \( \frac{1,144 \text{ SF}}{\text{ SF}} \)                                                                                                   |
| $\nabla * $ Unit located on floor: $\underline{1}$                                                                                                                  |
| ∇ Number of Bathrooms within unit or utilized by unit: 1 bathroom inside unit.                                                                                      |
| $\square$ Included in unit: Furniture: $\underline{N/A}$ Security system: $\underline{As}$ is-if installed Phone system: $\underline{N/A}$ Other: $\underline{N/A}$ |
| ∇∗⊠Parking Spaces for unit: <u>Use of numerous parking areas throughout complex and parking in front of unit.</u>                                                   |
| * Number of docks: 0 Door height: NA                                                                                                                                |
| * Number of drive-in doors: Door height: NA                                                                                                                         |
| * Communications network: (DSL, cable, phone line only, etc.) Cable only                                                                                            |
| Signage: Signage on building marquee                                                                                                                                |
| ∇ ⊠Floors (Carpeted, concrete, tile, etc.) Mostly carpeted. Kitchenette is tiled.                                                                                   |
| ▽∗ Ceiling Height: 8.5 feet.                                                                                                                                        |
| * Heat Source (Fuel)/Heat Type: Gas-Propane                                                                                                                         |
| ⊠Air Conditioning Source/Type: <u>Central</u>                                                                                                                       |
| * Handicapped Access: Entry is from ground level and there is an elevator in the building.                                                                          |
| ⊠Alarm Service: <u>Fire alarm only</u>                                                                                                                              |
| ∇ ⊠Sprinklers: □Wet □Dry None: <u>None</u>                                                                                                                          |
| * Electrical Service: 100 amp                                                                                                                                       |
| Additional Features: <u>Unit can be combined with Unit 7 if desired.</u>                                                                                            |