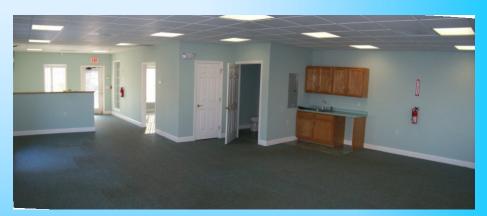

## Office/Commercial Units for Lease

Unit 8, Comeau Building 6 Mary Clark Drive, Hampstead, NH

Unit 8 is a bright, nicely configured corner unit with 1,144 +/- SF in great location. Consists of a large windowed office or conference room, open area, private bath, reception area and kitchenette. Unit has a private front entrance. Unit exceptionally designed with internal windows to facilitate a light and comfortable working atmosphere. Newly painted and in exceptional condition. Only \$1,300/month

## **General Unit Information**

| Full description individual unit: <u>Unit 8 is a bright, nicely configured corner unit with 1,144 +/- SF in great</u>   |
|-------------------------------------------------------------------------------------------------------------------------|
| ocation. Consists of a large windowed office or conference room, open area, private bath, reception area and            |
| citchenette. Unit has a private front entrance. Unit exceptionally designed with internal windows to facilitate a light |
| and comfortable working atmosphere. Newly painted and in exceptional condition.                                         |