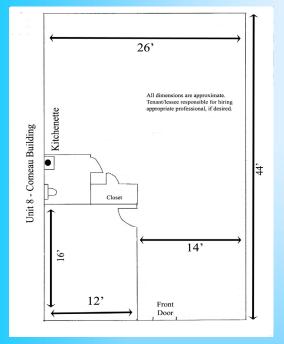

\* Unit Pricing: \$1,300 modified gross (plus utilities) per month.

| Site Data                                                                                                                                                           |
|---------------------------------------------------------------------------------------------------------------------------------------------------------------------|
| * \( \sum \) Unit size: \( \frac{1,144 \text{ SF}}{\text{ SF}} \)                                                                                                   |
| $\nabla * $ Unit located on floor: $\underline{1}$                                                                                                                  |
| ∇ Number of Bathrooms within unit or utilized by unit: 1 bathroom inside unit.                                                                                      |
| $\square$ Included in unit: Furniture: $\underline{N/A}$ Security system: $\underline{As}$ is-if installed Phone system: $\underline{N/A}$ Other: $\underline{N/A}$ |
| ∇∗⊠Parking Spaces for unit: <u>Use of numerous parking areas throughout complex and parking in front of unit.</u>                                                   |
| * Number of docks: 0 Door height: NA                                                                                                                                |
| * Number of drive-in doors: Door height: NA                                                                                                                         |
| * Communications network: (DSL, cable, phone line only, etc.) Cable only                                                                                            |
| Signage: Signage on building marquee                                                                                                                                |
| ∇ ⊠Floors (Carpeted, concrete, tile, etc.) Mostly carpeted. Kitchenette is tiled.                                                                                   |
| ▽∗ Ceiling Height: 8.5 feet.                                                                                                                                        |
| * Heat Source (Fuel)/Heat Type: Gas-Propane                                                                                                                         |
| ⊠Air Conditioning Source/Type: <u>Central</u>                                                                                                                       |
| * Handicapped Access: Entry is from ground level and there is an elevator in the building.                                                                          |
| ⊠Alarm Service: <u>Fire alarm only</u>                                                                                                                              |
| ∇ ⊠Sprinklers: □Wet □Dry None: <u>None</u>                                                                                                                          |
| * Electrical Service: 100 amp                                                                                                                                       |
| Additional Features: <u>Unit can be combined with Unit 7 if desired.</u>                                                                                            |