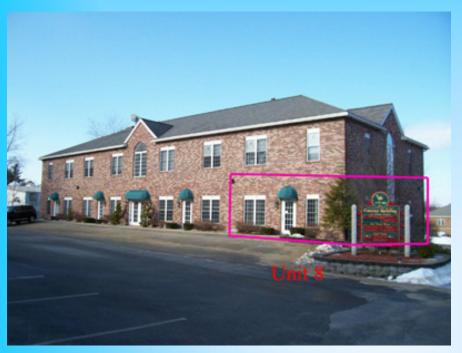

## Office/Commercial Units for Lease

Unit 8, Comeau Building 6 Mary Clark Drive, Hampstead, NH

Unit 8 is a bright, nicely configured corner unit with 1,144 +/- SF in great location. Consists of a large windowed office or conference room, open area, private bath, reception area and kitchenette. Unit has a private front entrance. Unit exceptionally designed with internal windows to facilitate a light and comfortable working atmosphere. Newly painted and in exceptional condition. Only \$1,300/month

## **General Unit Information**

| Full description individual unit: <u>Unit 8 is a bright, nicely configured corner unit with 1,144 +/- SF in great</u>   |
|-------------------------------------------------------------------------------------------------------------------------|
| ocation. Consists of a large windowed office or conference room, open area, private bath, reception area and            |
| citchenette. Unit has a private front entrance. Unit exceptionally designed with internal windows to facilitate a light |
| and comfortable working atmosphere. Newly painted and in exceptional condition.                                         |