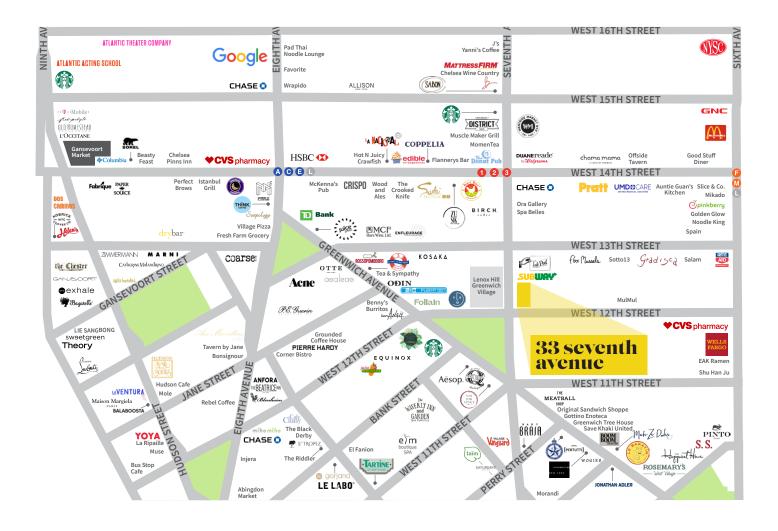

### comments

- Located in the West Village on the border of Chelsea and the Meatpacking district
- Blocks from Google's
  Headquarters and Chelsea Market
- Adjacent to Lenox Health Greenwich Village
- Steps from the 14<sup>th</sup> Street
  Station with a 29,326,884 total
  annual ridership servicing
  the ② ⑤ ⑤ ① (via 8<sup>th</sup> Ave) and
  the ① ② ③ ⑥ ⑩ ① (via 6<sup>th</sup> Ave)

# neighboring retail

Aēsop.

EQUINOX