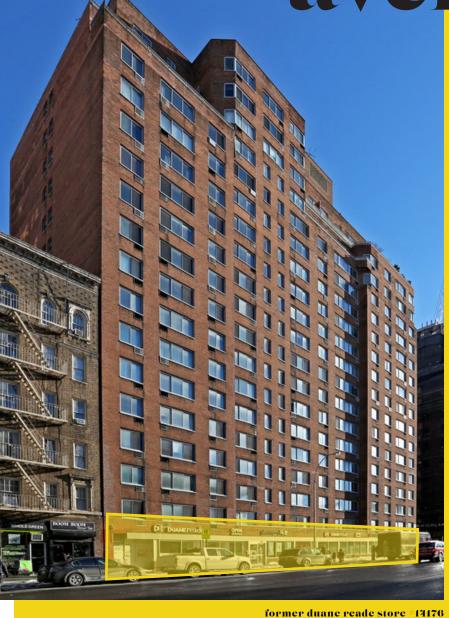

# 33 seventh avenue West VILLAGE RETAIL

### location

33 Seventh Avenue

Northeast corner of West 12th Street

### comments

- Located in the West Village on the border of Chelsea and the Meatpacking district
- Blocks from Google's
  Headquarters and Chelsea Market
- Adjacent to Lenox Health Greenwich Village
- Steps from the 14<sup>th</sup> Street
  Station with a 29,326,884 total
  annual ridership servicing
  the ② ⑤ ⑤ ① (via 8<sup>th</sup> Ave) and
  the ① ② ③ ⑥ ⑩ ① (via 6<sup>th</sup> Ave)