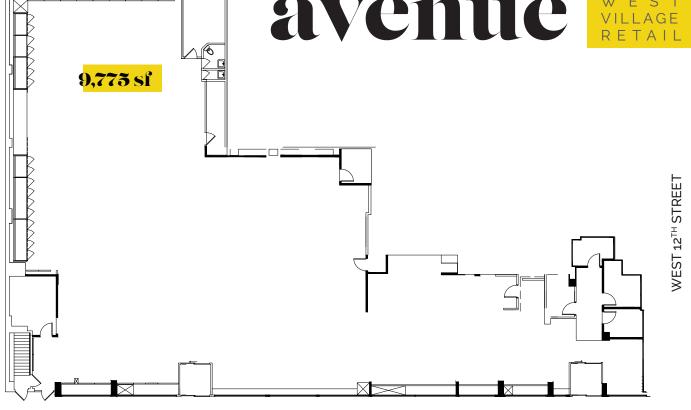

# 33 seventh avenue West VILLAGE RETAIL



### location

33 Seventh Avenue

Northeast corner of West 12th Street

### size

Ground Floor 9,775 sf

## asking rent

\$950,000 per annum gross

## frontage

156 ft on Seventh Avenue

# possession

**Immediate** 

### term

3/31/31

### comments

- Located in the West Village on the border of Chelsea and the Meatpacking district
- Blocks from Google's
  Headquarters and Chelsea Market
- Adjacent to Lenox Health Greenwich Village
- Steps from the 14<sup>th</sup> Street
  Station with a 29,326,884 total
  annual ridership servicing
  the ② ⑤ ⑤ ① (via 8<sup>th</sup> Ave) and
  the ① ② ③ ⑥ ⑩ ① (via 6<sup>th</sup> Ave)

# neighboring retail



Aēsop.

EQUINOX













# 33 seventh avenue WEST VILLAGE RETAIL



SEVENTH AVENUE





# 33 sevent avenue



17,621 area employees

1,673,079 total office sf

<mark>18,0</mark>89 area residents

\$129,972 median income

Jones Lang LaSalle Brokerage, Inc. | 330 Madison Avenue New York, NY 10017