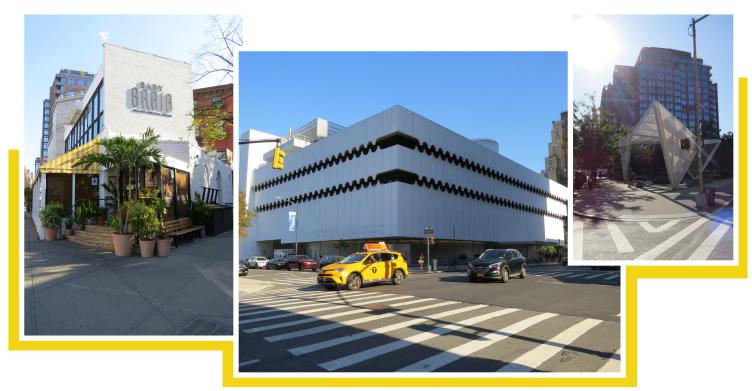

# 33 seventh avenue West VILLAGE RETAIL



### location

33 Seventh Avenue

Northeast corner of West 12th Street

### size

Ground Floor 9,775 sf

## asking rent

\$950,000 per annum gross

## frontage

156 ft on Seventh Avenue

# possession

**Immediate** 

### term

3/31/31

### comments

- Located in the West Village on the border of Chelsea and the Meatpacking district
- Blocks from Google's
  Headquarters and Chelsea Market
- Adjacent to Lenox Health Greenwich Village
- Steps from the 14<sup>th</sup> Street
  Station with a 29,326,884 total
  annual ridership servicing
  the ② ⑤ ⑤ ① (via 8<sup>th</sup> Ave) and
  the ① ② ③ ⑥ ⑩ ① (via 6<sup>th</sup> Ave)

# neighboring retail



Aēsop.

EQUINOX













# 33 seventh avenue WEST VILLAGE RETAIL



SEVENTH AVENUE





# 33 sevent avenue



17,621 area employees

1,673,079 total office sf

<mark>18,0</mark>89 area residents

\$129,972 median income

Jones Lang LaSalle Brokerage, Inc. | 330 Madison Avenue New York, NY 10017