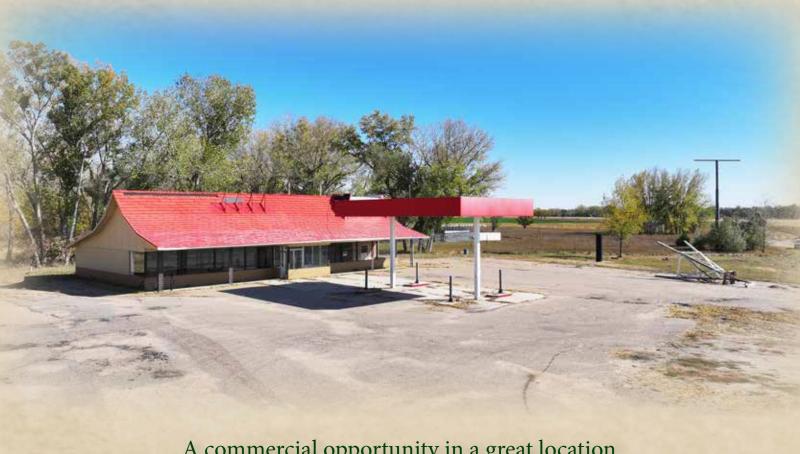

### BRADY I-80 COMMERCIAL BUILDING

A commercial opportunity in a great location.

#### **Property Summary**

This property has location and opportunity written all over it. This building was once used as a gas station and Dairy Queen. The building has recently been gutted and is a blank slate is ready for the new owner. There are two finished bathrooms and modern updated fast food area. In the rear of the building you could easily add a managers apartment or office. With access directly off of I-80 and excellent signage opportunity, your business ideas and dreams can easily become your reality.