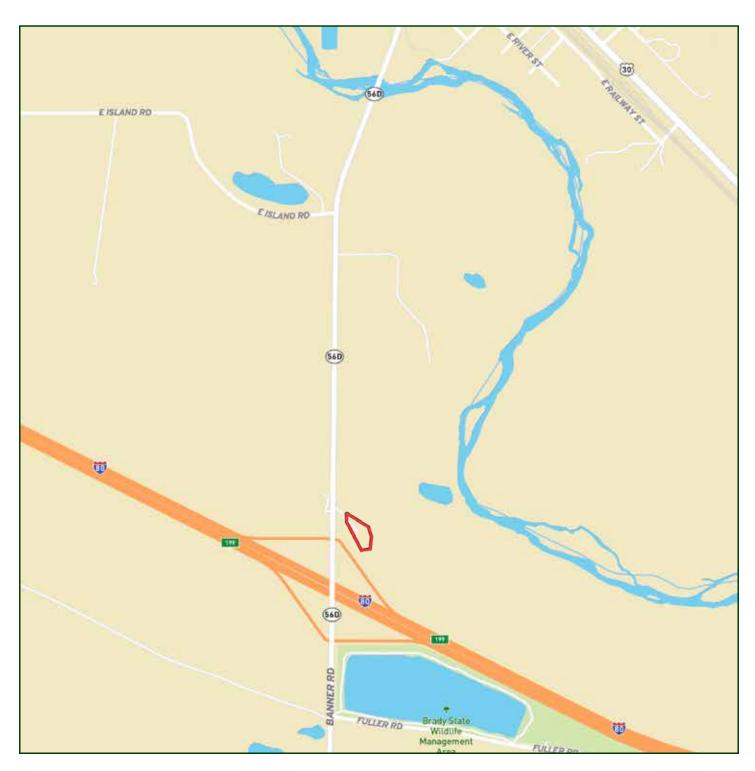

ritten all over it. This building was once used as a gas station and Dairy Queen. The building has recently been gutted and is a blank slate is ready for the new owner. There are two finished bathrooms and modern updated fast food area. In the rear of the building you could easily add a managers apartment or office. With access directly off of I-80 and excellent signage opportunity, your business ideas and dreams can easily become your reality.

Outbuildings: A small storage shed is located in the back of the property.

All information herein is from sources deemed reliable, however the accuracy is not guaranteed by Lashley Land and Recreational Brokers, Inc., seller or agent. Offering is subject to error, omissions, prior sale, price change or withdrawal without notice.

## LOCATION MAP



Boundary lines are estimates - Map for illustration only

# AERIAL MAP



Boundary lines are estimates - Map for illustration only

#### JORDAN MAASSEN

Sales Associate
Cell Phone: 308-530-8463
Email: jordan@lashleyland.com

## PROPERTY IMAGES







## PROPERTY IMAGES













#### Jordan Maassen

Sales Associate
Cell Phone: 308-530-8463
Email: jordan@lashleyland.com

# PROPERTY IMAGES















### NEBRASKA EXPERTS, NATIONAL EXPOSURE

#### **Contact Information**

Office: 308-532-9300 Fax: 308-532-1854

Email: info@lashleyland.com Website: LashleyLand.com

#### Mike Lashley, Owner Broker

Amy Lashley-Johnston, Scott Saults, Skip Marland, Jordan Maassen, April Good, Jon Farley, Tami Timmerman-Lashley, Randy Helms, Dodi Osburn, Bill Grant, Shane Mauch, Jake McQuillen, Brandi Hou