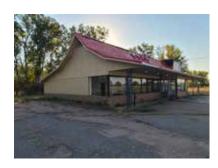

#### **Property Summary**

This property has location and opportunity written all over it. This building was once used as a gas station and Dairy Queen. The building has recently been gutted and is a blank slate is ready for the new owner. There are two finished bathrooms and modern updated fast food area. In the rear of the building you could easily add a managers apartment or office. With access directly off of I-80 and excellent signage opportunity, your business ideas and dreams can easily become your reality.

## PROPERTY IMAGES

# PROPERTY IMAGES