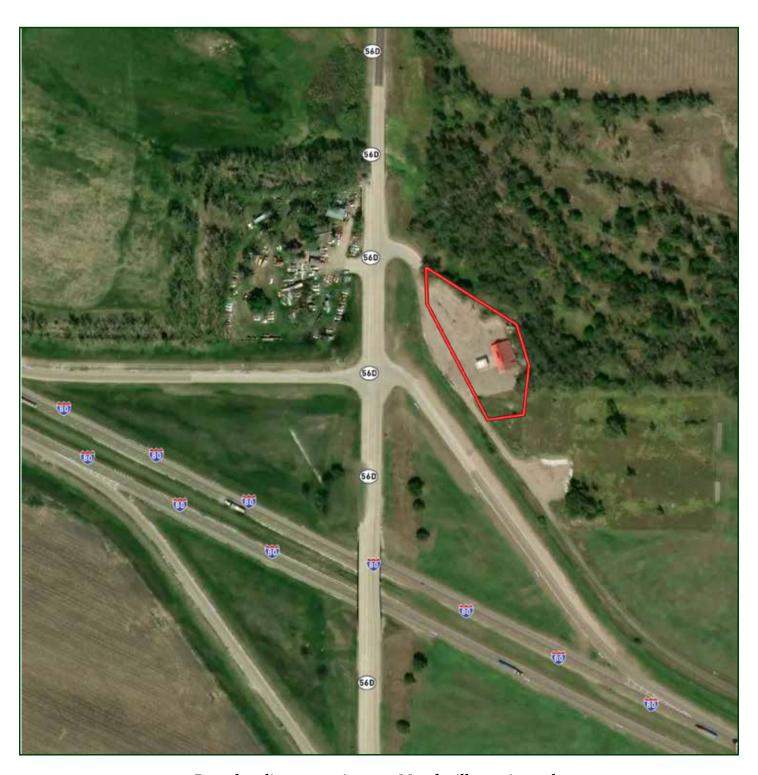

Queen. The building has recently been gutted and is a blank slate is ready for the new owner. There are two finished bathrooms and modern updated fast food area. In the rear of the building you could easily add a managers apartment or office. With access directly off of I-80 and excellent signage opportunity, your business ideas and dreams can easily become your reality.

Outbuildings: A small storage shed is located in the back of the property.

All information herein is from sources deemed reliable, however the accuracy is not guaranteed by Lashley Land and Recreational Brokers, Inc., seller or agent. Offering is subject to error, omissions, prior sale, price change or withdrawal without notice.

## LOCATION MAP



Boundary lines are estimates - Map for illustration only

# AERIAL MAP



Boundary lines are estimates - Map for illustration only

#### JORDAN MAASSEN

Sales Associate
Cell Phone: 308-530-8463
Email: jordan@lashleyland.com

## PROPERTY IMAGES







## PROPERTY IMAGES













#### Jordan Maassen

Sales Associate
Cell Phone: 308-530-8463
Email: jordan@lashleyland.com

# PROPERTY IMAGES















### NEBRASKA EXPERTS, NATIONAL EXPOSURE

#### **Contact Information**

Office: 308-532-9300 Fax: 308-532-1854

Email: info@lashleyland.com Website: LashleyLand.com

#### Mike Lashley, Owner Broker

Amy Lashley-Johnston, Scott Saults, Skip Marland, Jordan Maassen, April Good, Jon Farley, Tami Timmerman-Lashley, Randy Helms, Dodi Osburn, Bill Grant, Shane Mauch, Jake McQuillen, Brandi Housman, Leala Jimerson, Stephanie Miller, DeAnn Vaughn, Ann Gray, Jake Hopwo