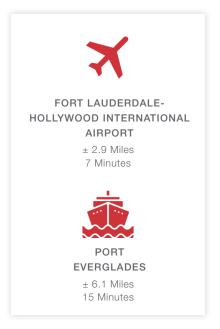

### **Location Features**

- Easy access to I-95, I-595, and Sawgrass Expressway
- Seven (7) minutes to Fort Lauderdale-Hollywood International Airport