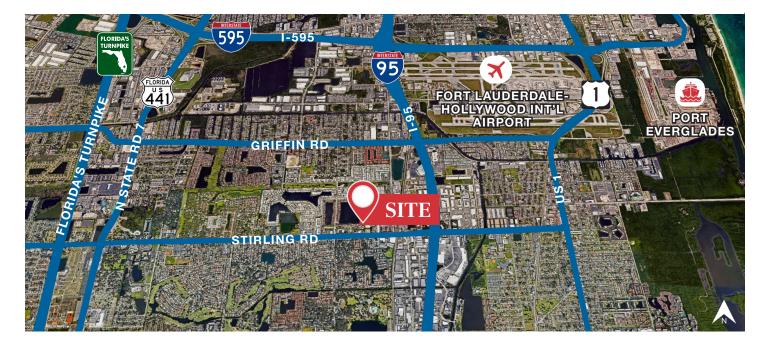

### **Location Features**

- Easy access to I-95, I-595, and Sawgrass Expressway
- Seven (7) minutes to Fort Lauderdale-Hollywood International Airport