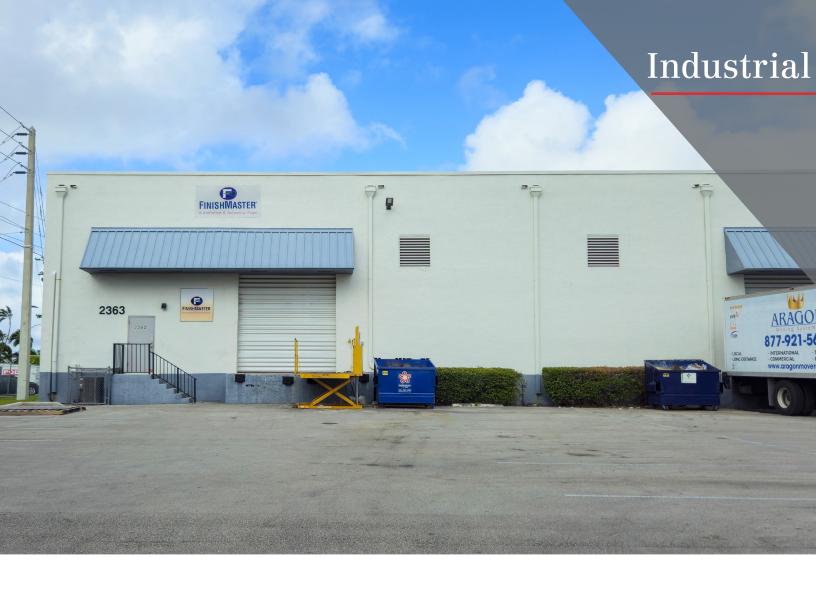

## Lakeview Center

2363 Stirling Road | Dania Beach, FL 33312

### **Property Features**

- Sublease expires on February 28, 2029
- 20' clear height
- One (1) dock high loading door
- 3-phase electric 200 volts
- Fully sprinklered