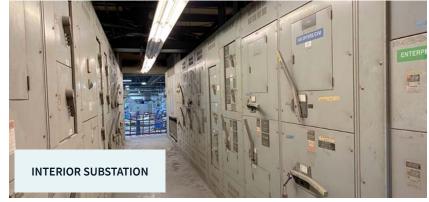

# Property Specs

| Lot Size 42.64 Acres  APNs 059-450-041-000 059-450-073-000 059-450-078-000 059-450-072-000 059-450-058-000  **Main Office 1.000 SF Includes large open office areas, private offices, conference rooms, tech area, large cafeteria, and restrooms  **Shop Office 1.000 SF Includes large open office areas, private offices, break area, restrooms, machine shop, and parts room  **Rail 2.000 SF Includes large open office areas, private offices, break area, restrooms, machine shop, and parts room  **Property directly serviced by both UP and BNSF Property directly serviced by both UP and BNSF Property directly serviced service (expandable); MID electrical substation on-site  **Electrical Distribution 9 Interior electrical sub-stations**  **Temperature Control Large evaporative coolers**  **Yard/Expansion Area Yes**  **Dock Doors 27 with mechanical levelers**  **Grade Level Doors 4**  **Clear Height ±19' - 37'*  **Fire Suppression Wet system**  Lighting LED in manufacturing area  **Column Spacing 30 x 63 typical (not in all areas)**                                                                                                                                                                                                                                                                                                                                                                                                                                                                                                                                                                                                                                                                                                                                                                                                                                                                                                                                                                                                                                                      | Building SF                    | ±507,038 SF                                                    |  |
|--------------------------------------------------------------------------------------------------------------------------------------------------------------------------------------------------------------------------------------------------------------------------------------------------------------------------------------------------------------------------------------------------------------------------------------------------------------------------------------------------------------------------------------------------------------------------------------------------------------------------------------------------------------------------------------------------------------------------------------------------------------------------------------------------------------------------------------------------------------------------------------------------------------------------------------------------------------------------------------------------------------------------------------------------------------------------------------------------------------------------------------------------------------------------------------------------------------------------------------------------------------------------------------------------------------------------------------------------------------------------------------------------------------------------------------------------------------------------------------------------------------------------------------------------------------------------------------------------------------------------------------------------------------------------------------------------------------------------------------------------------------------------------------------------------------------------------------------------------------------------------------------------------------------------------------------------------------------------------------------------------------------------------------------------------------------------------------------------------------------------------|--------------------------------|----------------------------------------------------------------|--|
| Main Office  Main Office  #30,000 SF Includes large open office areas, private offices, conference rooms, tech area, large cafeteria, and restrooms  #35,000 SF Includes large open office areas, private offices, break area, restrooms, machine shop, and parts room  Rail  #2 interior rail spurs and 3 exterior rail spurs; Property directly serviced by both UP and BNSF  Power  #Existing 12 KV electrical service (expandable); MID electrical substation on-site  ##Electrical Distribution  ##Electrical Distribution  ##Electrical Large evaporative coolers  ##Yard/Expansion Area  ##Power  ##Dock Doors  ##Electrical Distribution  ##Electrical Large evaporative coolers  ##Electrical Distribution  ##Electrica | Lot Size                       | 42.64 Acres                                                    |  |
| Main OfficeIncludes large open office areas, private offices, conference rooms, tech area, large cafeteria, and restroomsShop Office±35,000 SF<br>Includes large open office areas, private offices, break area, restrooms, machine shop, and parts roomRail2 interior rail spurs and 3 exterior rail spurs; Property directly serviced by both UP and BNSFPowerExisting 12 KV electrical service (expandable); MID electrical substation on-siteElectrical Distribution9 Interior electrical sub-stationsTemperature ControlLarge evaporative coolersYard/Expansion AreaYesDock Doors27 with mechanical levelersGrade Level Doors4Clear Height±19' - 37'Fire SuppressionWet systemLightingLED in manufacturing area                                                                                                                                                                                                                                                                                                                                                                                                                                                                                                                                                                                                                                                                                                                                                                                                                                                                                                                                                                                                                                                                                                                                                                                                                                                                                                                                                                                                           | APNs                           |                                                                |  |
| Shop Office Includes large open office areas, private offices, break area, restrooms, machine shop, and parts room  2 interior rail spurs and 3 exterior rail spurs; Property directly serviced by both UP and BNSF  Existing 12 KV electrical service (expandable); MID electrical substation on-site  Electrical Distribution  Temperature Control Large evaporative coolers  Yard/Expansion Area Yes  Dock Doors 27 with mechanical levelers  Grade Level Doors 4  Clear Height ±19'-37'  Fire Suppression Wet system  LED in manufacturing area                                                                                                                                                                                                                                                                                                                                                                                                                                                                                                                                                                                                                                                                                                                                                                                                                                                                                                                                                                                                                                                                                                                                                                                                                                                                                                                                                                                                                                                                                                                                                                            | Main Office                    | Includes large open office areas, private offices, conference  |  |
| Property directly serviced by both UP and BNSF  Existing 12 KV electrical service (expandable); MID electrical substation on-site  Electrical Distribution 9 Interior electrical sub-stations  Temperature Control Large evaporative coolers  Yard/Expansion Area Yes  Dock Doors 27 with mechanical levelers  Grade Level Doors 4  Clear Height ±19'-37'  Fire Suppression Wet system  Lighting LED in manufacturing area                                                                                                                                                                                                                                                                                                                                                                                                                                                                                                                                                                                                                                                                                                                                                                                                                                                                                                                                                                                                                                                                                                                                                                                                                                                                                                                                                                                                                                                                                                                                                                                                                                                                                                     | Shop Office                    | Includes large open office areas, private offices, break area, |  |
| Electrical Distribution 9 Interior electrical sub-stations  Temperature Control Large evaporative coolers  Yard/Expansion Area Yes  Dock Doors 27 with mechanical levelers  Grade Level Doors 4  Clear Height ±19'-37'  Fire Suppression Wet system  Lighting LED in manufacturing area                                                                                                                                                                                                                                                                                                                                                                                                                                                                                                                                                                                                                                                                                                                                                                                                                                                                                                                                                                                                                                                                                                                                                                                                                                                                                                                                                                                                                                                                                                                                                                                                                                                                                                                                                                                                                                        | Rail                           |                                                                |  |
| Temperature Control       Large evaporative coolers         Yard/Expansion Area       Yes         Dock Doors       27 with mechanical levelers         Grade Level Doors       4         Clear Height       ±19' - 37'         Fire Suppression       Wet system         Lighting       LED in manufacturing area                                                                                                                                                                                                                                                                                                                                                                                                                                                                                                                                                                                                                                                                                                                                                                                                                                                                                                                                                                                                                                                                                                                                                                                                                                                                                                                                                                                                                                                                                                                                                                                                                                                                                                                                                                                                              | Power                          |                                                                |  |
| Yard/Expansion Area Yes  Dock Doors 27 with mechanical levelers  Grade Level Doors 4  Clear Height ±19'-37'  Fire Suppression Wet system  Lighting LED in manufacturing area                                                                                                                                                                                                                                                                                                                                                                                                                                                                                                                                                                                                                                                                                                                                                                                                                                                                                                                                                                                                                                                                                                                                                                                                                                                                                                                                                                                                                                                                                                                                                                                                                                                                                                                                                                                                                                                                                                                                                   | <b>Electrical Distribution</b> | 9 Interior electrical sub-stations                             |  |
| Dock Doors       27 with mechanical levelers         Grade Level Doors       4         Clear Height       ±19' - 37'         Fire Suppression       Wet system         Lighting       LED in manufacturing area                                                                                                                                                                                                                                                                                                                                                                                                                                                                                                                                                                                                                                                                                                                                                                                                                                                                                                                                                                                                                                                                                                                                                                                                                                                                                                                                                                                                                                                                                                                                                                                                                                                                                                                                                                                                                                                                                                                | Temperature Control            | Large evaporative coolers                                      |  |
| Grade Level Doors 4  Clear Height ±19' - 37'  Fire Suppression Wet system  Lighting LED in manufacturing area                                                                                                                                                                                                                                                                                                                                                                                                                                                                                                                                                                                                                                                                                                                                                                                                                                                                                                                                                                                                                                                                                                                                                                                                                                                                                                                                                                                                                                                                                                                                                                                                                                                                                                                                                                                                                                                                                                                                                                                                                  | Yard/Expansion Area            | Yes                                                            |  |
| Clear Height ±19' - 37'  Fire Suppression Wet system  Lighting LED in manufacturing area                                                                                                                                                                                                                                                                                                                                                                                                                                                                                                                                                                                                                                                                                                                                                                                                                                                                                                                                                                                                                                                                                                                                                                                                                                                                                                                                                                                                                                                                                                                                                                                                                                                                                                                                                                                                                                                                                                                                                                                                                                       | Dock Doors                     | 27 with mechanical levelers                                    |  |
| Fire Suppression Wet system  Lighting LED in manufacturing area                                                                                                                                                                                                                                                                                                                                                                                                                                                                                                                                                                                                                                                                                                                                                                                                                                                                                                                                                                                                                                                                                                                                                                                                                                                                                                                                                                                                                                                                                                                                                                                                                                                                                                                                                                                                                                                                                                                                                                                                                                                                | Grade Level Doors              | 4                                                              |  |
| Lighting LED in manufacturing area                                                                                                                                                                                                                                                                                                                                                                                                                                                                                                                                                                                                                                                                                                                                                                                                                                                                                                                                                                                                                                                                                                                                                                                                                                                                                                                                                                                                                                                                                                                                                                                                                                                                                                                                                                                                                                                                                                                                                                                                                                                                                             | Clear Height                   | ±19' - 37'                                                     |  |
|                                                                                                                                                                                                                                                                                                                                                                                                                                                                                                                                                                                                                                                                                                                                                                                                                                                                                                                                                                                                                                                                                                                                                                                                                                                                                                                                                                                                                                                                                                                                                                                                                                                                                                                                                                                                                                                                                                                                                                                                                                                                                                                                | Fire Suppression               | Wet system                                                     |  |
| <b>Column Spacing</b> 30 x 63 typical (not in all areas)                                                                                                                                                                                                                                                                                                                                                                                                                                                                                                                                                                                                                                                                                                                                                                                                                                                                                                                                                                                                                                                                                                                                                                                                                                                                                                                                                                                                                                                                                                                                                                                                                                                                                                                                                                                                                                                                                                                                                                                                                                                                       | Lighting                       | LED in manufacturing area                                      |  |
|                                                                                                                                                                                                                                                                                                                                                                                                                                                                                                                                                                                                                                                                                                                                                                                                                                                                                                                                                                                                                                                                                                                                                                                                                                                                                                                                                                                                                                                                                                                                                                                                                                                                                                                                                                                                                                                                                                                                                                                                                                                                                                                                | Column Spacing                 | 30 x 63 typical (not in all areas)                             |  |
| Reinforced Slab In warehouse area adjacent to interior rail spurs                                                                                                                                                                                                                                                                                                                                                                                                                                                                                                                                                                                                                                                                                                                                                                                                                                                                                                                                                                                                                                                                                                                                                                                                                                                                                                                                                                                                                                                                                                                                                                                                                                                                                                                                                                                                                                                                                                                                                                                                                                                              | Reinforced Slab                | In warehouse area adjacent to interior rail spurs              |  |
| <b>Equipment Mezzanine</b> Existing large evaporative coolers, air compressors, etc.                                                                                                                                                                                                                                                                                                                                                                                                                                                                                                                                                                                                                                                                                                                                                                                                                                                                                                                                                                                                                                                                                                                                                                                                                                                                                                                                                                                                                                                                                                                                                                                                                                                                                                                                                                                                                                                                                                                                                                                                                                           | <b>Equipment Mezzanine</b>     | Existing large evaporative coolers, air compressors, etc.      |  |
| Hazmat Storage Located in the yard area                                                                                                                                                                                                                                                                                                                                                                                                                                                                                                                                                                                                                                                                                                                                                                                                                                                                                                                                                                                                                                                                                                                                                                                                                                                                                                                                                                                                                                                                                                                                                                                                                                                                                                                                                                                                                                                                                                                                                                                                                                                                                        | Hazmat Storage                 | Located in the yard area                                       |  |
| Auto Parking ±365 (expandable)                                                                                                                                                                                                                                                                                                                                                                                                                                                                                                                                                                                                                                                                                                                                                                                                                                                                                                                                                                                                                                                                                                                                                                                                                                                                                                                                                                                                                                                                                                                                                                                                                                                                                                                                                                                                                                                                                                                                                                                                                                                                                                 | Auto Parking                   | ±365 (expandable)                                              |  |
| Trailer Parking Existing and expandable                                                                                                                                                                                                                                                                                                                                                                                                                                                                                                                                                                                                                                                                                                                                                                                                                                                                                                                                                                                                                                                                                                                                                                                                                                                                                                                                                                                                                                                                                                                                                                                                                                                                                                                                                                                                                                                                                                                                                                                                                                                                                        | Trailer Dayling                | Existing and expandable                                        |  |
| Lease Rate Contact Broker                                                                                                                                                                                                                                                                                                                                                                                                                                                                                                                                                                                                                                                                                                                                                                                                                                                                                                                                                                                                                                                                                                                                                                                                                                                                                                                                                                                                                                                                                                                                                                                                                                                                                                                                                                                                                                                                                                                                                                                                                                                                                                      | Trailer Parking                | Existing and expandable                                        |  |

Existing 12 KV electrical service (expandable); MID electrical substation on-site

Temperature controlled (large evaporative coolers)

Electrical provider is Merced
Irrigation District (MID), a lower cost
alternative to PG&E