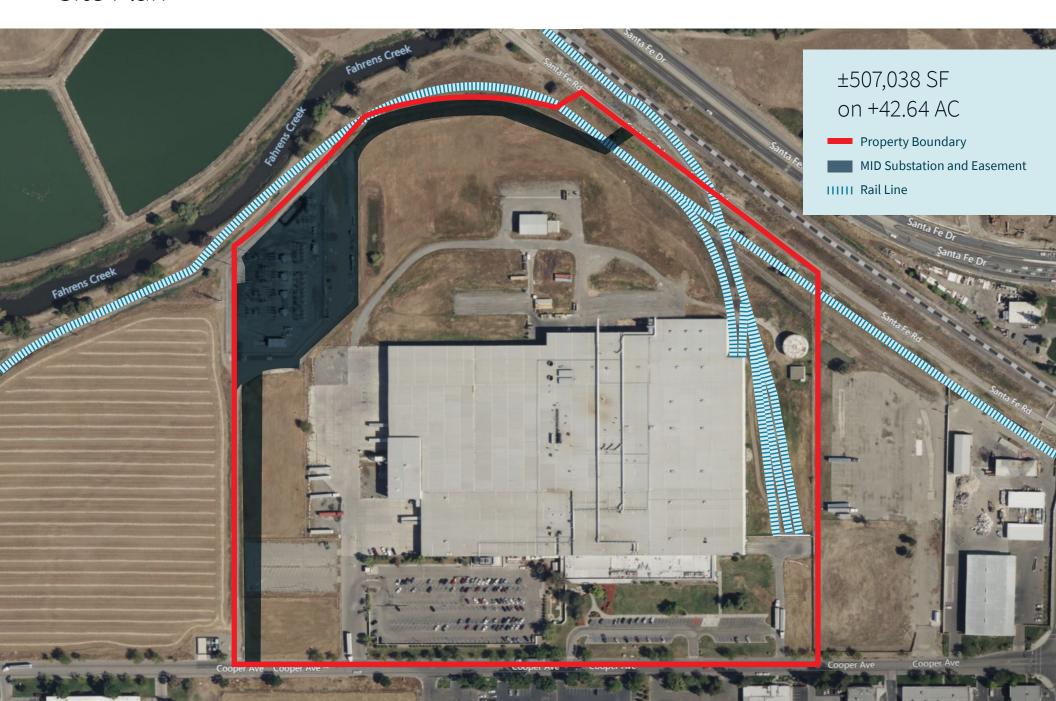

# Property Specs

| Lot Size 42.64 Acres  APNs 059-450-041-000 059-450-073-000 059-450-078-000 059-450-072-000 059-450-058-000  **Main Office 1.000 SF Includes large open office areas, private offices, conference rooms, tech area, large cafeteria, and restrooms  **Shop Office 1.000 SF Includes large open office areas, private offices, break area, restrooms, machine shop, and parts room  **Rail 2.000 SF Includes large open office areas, private offices, break area, restrooms, machine shop, and parts room  **Property directly serviced by both UP and BNSF Property directly serviced by both UP and BNSF Property directly serviced service (expandable); MID electrical substation on-site  **Electrical Distribution 9 Interior electrical sub-stations**  **Temperature Control Large evaporative coolers**  **Yard/Expansion Area Yes**  **Dock Doors 27 with mechanical levelers**  **Grade Level Doors 4**  **Clear Height ±19' - 37'*  **Fire Suppression Wet system**  Lighting LED in manufacturing area  **Column Spacing 30 x 63 typical (not in all areas)**                                                                                                                                                                                                                                                                                                                                                                                                                                                                                                                                                                                                                                                                                                                                                                                                                                                                                                                                                                                                                                                      | Building SF                    | ±507,038 SF                                                    |  |
|--------------------------------------------------------------------------------------------------------------------------------------------------------------------------------------------------------------------------------------------------------------------------------------------------------------------------------------------------------------------------------------------------------------------------------------------------------------------------------------------------------------------------------------------------------------------------------------------------------------------------------------------------------------------------------------------------------------------------------------------------------------------------------------------------------------------------------------------------------------------------------------------------------------------------------------------------------------------------------------------------------------------------------------------------------------------------------------------------------------------------------------------------------------------------------------------------------------------------------------------------------------------------------------------------------------------------------------------------------------------------------------------------------------------------------------------------------------------------------------------------------------------------------------------------------------------------------------------------------------------------------------------------------------------------------------------------------------------------------------------------------------------------------------------------------------------------------------------------------------------------------------------------------------------------------------------------------------------------------------------------------------------------------------------------------------------------------------------------------------------------------|--------------------------------|----------------------------------------------------------------|--|
| Main Office  Main Office  #30,000 SF Includes large open office areas, private offices, conference rooms, tech area, large cafeteria, and restrooms  #35,000 SF Includes large open office areas, private offices, break area, restrooms, machine shop, and parts room  Rail  #2 interior rail spurs and 3 exterior rail spurs; Property directly serviced by both UP and BNSF  Power  #Existing 12 KV electrical service (expandable); MID electrical substation on-site  ##Electrical Distribution  ##Electrical Distribution  ##Electrical Large evaporative coolers  ##Yard/Expansion Area  ##Power  ##Dock Doors  ##Electrical Distribution  ##Electrical Large evaporative coolers  ##Electrical Distribution  ##Electrica | Lot Size                       | 42.64 Acres                                                    |  |
| Main OfficeIncludes large open office areas, private offices, conference rooms, tech area, large cafeteria, and restroomsShop Office±35,000 SF<br>Includes large open office areas, private offices, break area, restrooms, machine shop, and parts roomRail2 interior rail spurs and 3 exterior rail spurs; Property directly serviced by both UP and BNSFPowerExisting 12 KV electrical service (expandable); MID electrical substation on-siteElectrical Distribution9 Interior electrical sub-stationsTemperature ControlLarge evaporative coolersYard/Expansion AreaYesDock Doors27 with mechanical levelersGrade Level Doors4Clear Height±19' - 37'Fire SuppressionWet systemLightingLED in manufacturing area                                                                                                                                                                                                                                                                                                                                                                                                                                                                                                                                                                                                                                                                                                                                                                                                                                                                                                                                                                                                                                                                                                                                                                                                                                                                                                                                                                                                           | APNs                           |                                                                |  |
| Shop Office Includes large open office areas, private offices, break area, restrooms, machine shop, and parts room  2 interior rail spurs and 3 exterior rail spurs; Property directly serviced by both UP and BNSF  Existing 12 KV electrical service (expandable); MID electrical substation on-site  Electrical Distribution  Temperature Control Large evaporative coolers  Yard/Expansion Area Yes  Dock Doors 27 with mechanical levelers  Grade Level Doors 4  Clear Height ±19'-37'  Fire Suppression Wet system  LED in manufacturing area                                                                                                                                                                                                                                                                                                                                                                                                                                                                                                                                                                                                                                                                                                                                                                                                                                                                                                                                                                                                                                                                                                                                                                                                                                                                                                                                                                                                                                                                                                                                                                            | Main Office                    | Includes large open office areas, private offices, conference  |  |
| Property directly serviced by both UP and BNSF  Existing 12 KV electrical service (expandable); MID electrical substation on-site  Electrical Distribution 9 Interior electrical sub-stations  Temperature Control Large evaporative coolers  Yard/Expansion Area Yes  Dock Doors 27 with mechanical levelers  Grade Level Doors 4  Clear Height ±19'-37'  Fire Suppression Wet system  Lighting LED in manufacturing area                                                                                                                                                                                                                                                                                                                                                                                                                                                                                                                                                                                                                                                                                                                                                                                                                                                                                                                                                                                                                                                                                                                                                                                                                                                                                                                                                                                                                                                                                                                                                                                                                                                                                                     | Shop Office                    | Includes large open office areas, private offices, break area, |  |
| Electrical Distribution 9 Interior electrical sub-stations  Temperature Control Large evaporative coolers  Yard/Expansion Area Yes  Dock Doors 27 with mechanical levelers  Grade Level Doors 4  Clear Height ±19'-37'  Fire Suppression Wet system  Lighting LED in manufacturing area                                                                                                                                                                                                                                                                                                                                                                                                                                                                                                                                                                                                                                                                                                                                                                                                                                                                                                                                                                                                                                                                                                                                                                                                                                                                                                                                                                                                                                                                                                                                                                                                                                                                                                                                                                                                                                        | Rail                           |                                                                |  |
| Temperature Control       Large evaporative coolers         Yard/Expansion Area       Yes         Dock Doors       27 with mechanical levelers         Grade Level Doors       4         Clear Height       ±19' - 37'         Fire Suppression       Wet system         Lighting       LED in manufacturing area                                                                                                                                                                                                                                                                                                                                                                                                                                                                                                                                                                                                                                                                                                                                                                                                                                                                                                                                                                                                                                                                                                                                                                                                                                                                                                                                                                                                                                                                                                                                                                                                                                                                                                                                                                                                              | Power                          |                                                                |  |
| Yard/Expansion Area Yes  Dock Doors 27 with mechanical levelers  Grade Level Doors 4  Clear Height ±19'-37'  Fire Suppression Wet system  Lighting LED in manufacturing area                                                                                                                                                                                                                                                                                                                                                                                                                                                                                                                                                                                                                                                                                                                                                                                                                                                                                                                                                                                                                                                                                                                                                                                                                                                                                                                                                                                                                                                                                                                                                                                                                                                                                                                                                                                                                                                                                                                                                   | <b>Electrical Distribution</b> | 9 Interior electrical sub-stations                             |  |
| Dock Doors       27 with mechanical levelers         Grade Level Doors       4         Clear Height       ±19' - 37'         Fire Suppression       Wet system         Lighting       LED in manufacturing area                                                                                                                                                                                                                                                                                                                                                                                                                                                                                                                                                                                                                                                                                                                                                                                                                                                                                                                                                                                                                                                                                                                                                                                                                                                                                                                                                                                                                                                                                                                                                                                                                                                                                                                                                                                                                                                                                                                | Temperature Control            | Large evaporative coolers                                      |  |
| Grade Level Doors 4  Clear Height ±19' - 37'  Fire Suppression Wet system  Lighting LED in manufacturing area                                                                                                                                                                                                                                                                                                                                                                                                                                                                                                                                                                                                                                                                                                                                                                                                                                                                                                                                                                                                                                                                                                                                                                                                                                                                                                                                                                                                                                                                                                                                                                                                                                                                                                                                                                                                                                                                                                                                                                                                                  | Yard/Expansion Area            | Yes                                                            |  |
| Clear Height ±19' - 37'  Fire Suppression Wet system  Lighting LED in manufacturing area                                                                                                                                                                                                                                                                                                                                                                                                                                                                                                                                                                                                                                                                                                                                                                                                                                                                                                                                                                                                                                                                                                                                                                                                                                                                                                                                                                                                                                                                                                                                                                                                                                                                                                                                                                                                                                                                                                                                                                                                                                       | Dock Doors                     | 27 with mechanical levelers                                    |  |
| Fire Suppression Wet system  Lighting LED in manufacturing area                                                                                                                                                                                                                                                                                                                                                                                                                                                                                                                                                                                                                                                                                                                                                                                                                                                                                                                                                                                                                                                                                                                                                                                                                                                                                                                                                                                                                                                                                                                                                                                                                                                                                                                                                                                                                                                                                                                                                                                                                                                                | Grade Level Doors              | 4                                                              |  |
| Lighting LED in manufacturing area                                                                                                                                                                                                                                                                                                                                                                                                                                                                                                                                                                                                                                                                                                                                                                                                                                                                                                                                                                                                                                                                                                                                                                                                                                                                                                                                                                                                                                                                                                                                                                                                                                                                                                                                                                                                                                                                                                                                                                                                                                                                                             | Clear Height                   | ±19' - 37'                                                     |  |
|                                                                                                                                                                                                                                                                                                                                                                                                                                                                                                                                                                                                                                                                                                                                                                                                                                                                                                                                                                                                                                                                                                                                                                                                                                                                                                                                                                                                                                                                                                                                                                                                                                                                                                                                                                                                                                                                                                                                                                                                                                                                                                                                | Fire Suppression               | Wet system                                                     |  |
| <b>Column Spacing</b> 30 x 63 typical (not in all areas)                                                                                                                                                                                                                                                                                                                                                                                                                                                                                                                                                                                                                                                                                                                                                                                                                                                                                                                                                                                                                                                                                                                                                                                                                                                                                                                                                                                                                                                                                                                                                                                                                                                                                                                                                                                                                                                                                                                                                                                                                                                                       | Lighting                       | LED in manufacturing area                                      |  |
|                                                                                                                                                                                                                                                                                                                                                                                                                                                                                                                                                                                                                                                                                                                                                                                                                                                                                                                                                                                                                                                                                                                                                                                                                                                                                                                                                                                                                                                                                                                                                                                                                                                                                                                                                                                                                                                                                                                                                                                                                                                                                                                                | Column Spacing                 | 30 x 63 typical (not in all areas)                             |  |
| Reinforced Slab In warehouse area adjacent to interior rail spurs                                                                                                                                                                                                                                                                                                                                                                                                                                                                                                                                                                                                                                                                                                                                                                                                                                                                                                                                                                                                                                                                                                                                                                                                                                                                                                                                                                                                                                                                                                                                                                                                                                                                                                                                                                                                                                                                                                                                                                                                                                                              | Reinforced Slab                | In warehouse area adjacent to interior rail spurs              |  |
| <b>Equipment Mezzanine</b> Existing large evaporative coolers, air compressors, etc.                                                                                                                                                                                                                                                                                                                                                                                                                                                                                                                                                                                                                                                                                                                                                                                                                                                                                                                                                                                                                                                                                                                                                                                                                                                                                                                                                                                                                                                                                                                                                                                                                                                                                                                                                                                                                                                                                                                                                                                                                                           | <b>Equipment Mezzanine</b>     | Existing large evaporative coolers, air compressors, etc.      |  |
| Hazmat Storage Located in the yard area                                                                                                                                                                                                                                                                                                                                                                                                                                                                                                                                                                                                                                                                                                                                                                                                                                                                                                                                                                                                                                                                                                                                                                                                                                                                                                                                                                                                                                                                                                                                                                                                                                                                                                                                                                                                                                                                                                                                                                                                                                                                                        | Hazmat Storage                 | Located in the yard area                                       |  |
| Auto Parking ±365 (expandable)                                                                                                                                                                                                                                                                                                                                                                                                                                                                                                                                                                                                                                                                                                                                                                                                                                                                                                                                                                                                                                                                                                                                                                                                                                                                                                                                                                                                                                                                                                                                                                                                                                                                                                                                                                                                                                                                                                                                                                                                                                                                                                 | Auto Parking                   | ±365 (expandable)                                              |  |
| Trailer Parking Existing and expandable                                                                                                                                                                                                                                                                                                                                                                                                                                                                                                                                                                                                                                                                                                                                                                                                                                                                                                                                                                                                                                                                                                                                                                                                                                                                                                                                                                                                                                                                                                                                                                                                                                                                                                                                                                                                                                                                                                                                                                                                                                                                                        | Trailer Dayling                | Existing and expandable                                        |  |
| Lease Rate Contact Broker                                                                                                                                                                                                                                                                                                                                                                                                                                                                                                                                                                                                                                                                                                                                                                                                                                                                                                                                                                                                                                                                                                                                                                                                                                                                                                                                                                                                                                                                                                                                                                                                                                                                                                                                                                                                                                                                                                                                                                                                                                                                                                      | Trailer Parking                | Existing and expandable                                        |  |

# Property Features

±507,038 SF building on ±42.64 acres

Direct rail service from both Union Pacific and BNSF

Large auto parking field, trailer parking, and expansion capability

Two interior rail spurs and three exterior rail spurs

Existing 12 KV electrical service (expandable); MID electrical substation on-site

Temperature controlled (large evaporative coolers)

Electrical provider is Merced
Irrigation District (MID), a lower cost
alternative to PG&E