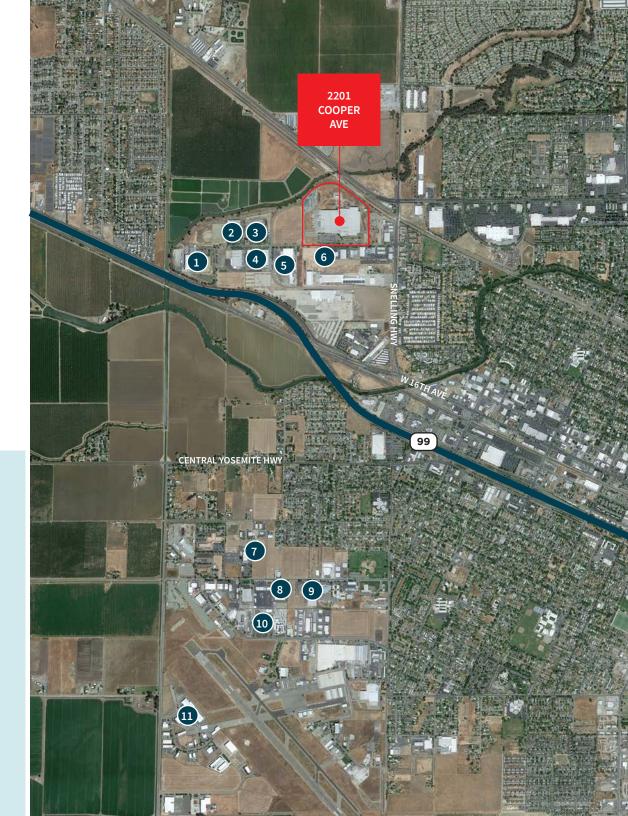

## Site Plan

# Site Plan

# Corporate Neighbors

| 1  | Safeway                |  |
|----|------------------------|--|
| 2  | Tank Holding           |  |
| 3  | Jain Farm Fresh Foods  |  |
| 4  | SIG (Scholle IPN)      |  |
| 5  | Greif                  |  |
| 6  | ABC Supply Co. Inc     |  |
| 7  | Frito Lay              |  |
| 8  | RTS Packaging, LLC     |  |
| 9  | Fortis Solutions Group |  |
| 10 | Centurion Boats        |  |
| 11 | Malibu Boats           |  |