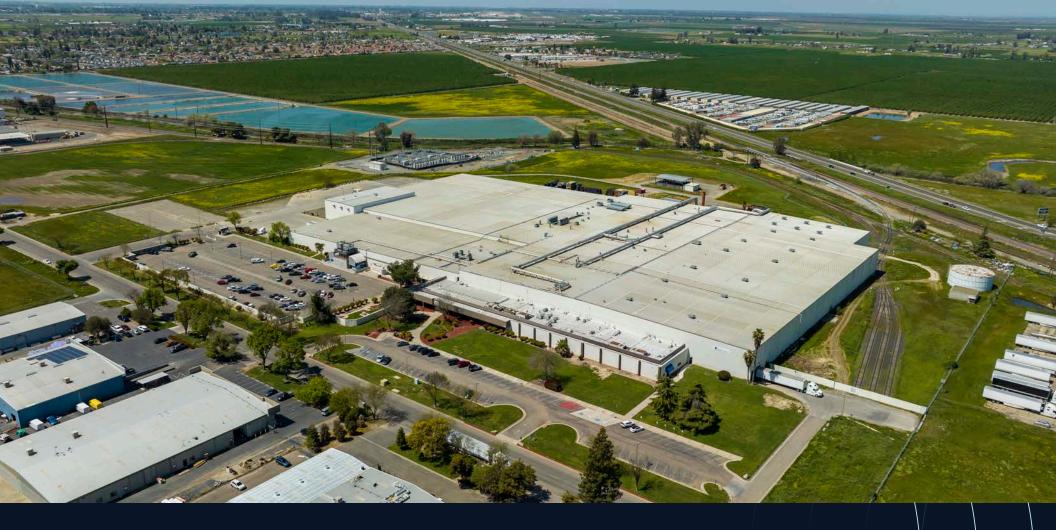

# For Lease

±507,038 SF Rail Served Manufacturing Facility on ±42.64 AC

2201 Cooper Ave, Merced, CA

# Property Features

±507,038 SF building on ±42.64 acres

Direct rail service from both Union Pacific and BNSF

Large auto parking field, trailer parking, and expansion capability

Two interior rail spurs and three exterior rail spurs