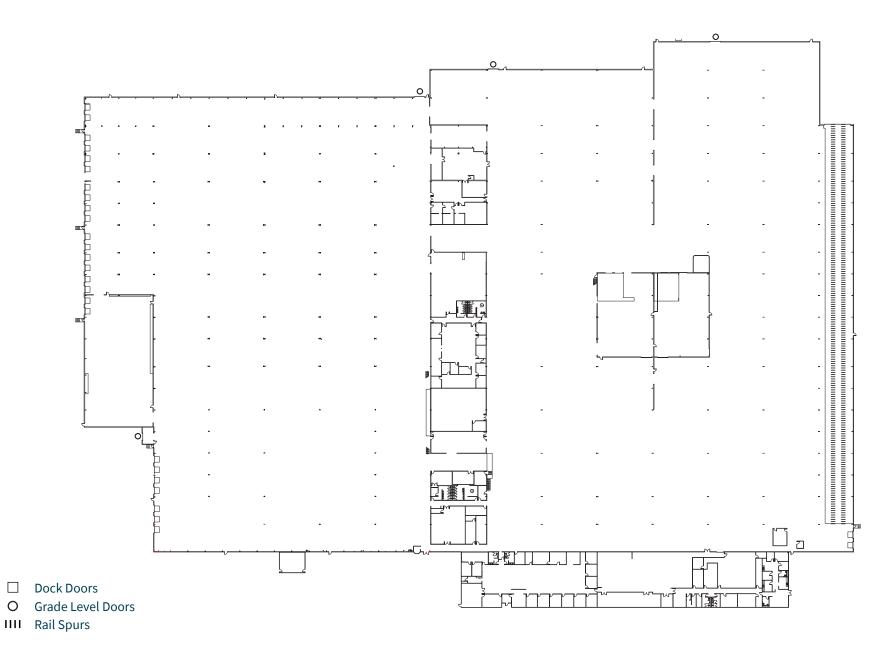

| Trailer Parking                | Existing and expandable                                        |  |



# Property Features



±507,038 SF building on ±42.64 acres



Direct rail service from both Union Pacific and BNSF



Large auto parking field, trailer parking, and expansion capability



Two interior rail spurs and three exterior rail spurs



Existing 12 KV electrical service (expandable); MID electrical substation on-site



Temperature controlled (large evaporative coolers)



Electrical provider is Merced
Irrigation District (MID), a lower cost
alternative to PG&E



Equipment mezzanine with multiple air compressors and evaporating cooling towers



## Site Plan



# Site Plan



## 2201 Cooper Ave, Merced, CA / For Lease















# Strategic Location





## Labor Demographics



**41,684**Distribution & Warehousing employees



**24,808**Manufacturing employees

## Consumer Demographics



**1,457,473** Population



454,186

Households



\$64,545

Median Household Income



**16.32%** 

Baby Boomer: Born 1946 to 1964



\$351,830

Median Home Value



790,447

Ordered any item online in past 12 months



403,884

Spent \$500+ on online orders in past 12 months



17.42%

Generation X: Born 1965 to 1980



**27.01%**Millennial:
Born 1981 to 1998



25.80%

Generation Z: Born 1999 to 2016

## 2201 Cooper Ave, Merced, CA / For Lease

# Corporate Neighbors

| 1  | Safeway                |  |
|----|------------------------|--|
| 2  | Tank Holding           |