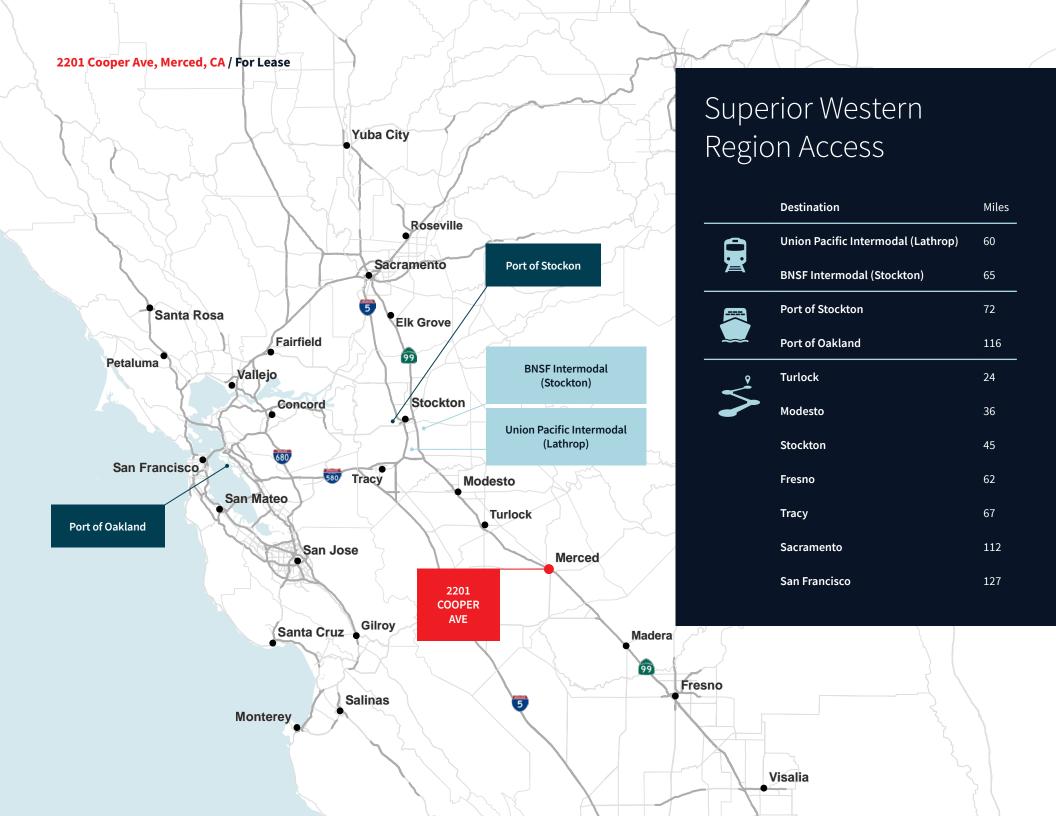

| Trailer Parking                | Existing and expandable                                        |  |



# Property Features



±507,038 SF building on ±42.64 acres



Direct rail service from both Union Pacific and BNSF



Large auto parking field, trailer parking, and expansion capability



Two interior rail spurs and three exterior rail spurs



Existing 12 KV electrical service (expandable); MID electrical substation on-site



Temperature controlled (large evaporative coolers)



Electrical provider is Merced
Irrigation District (MID), a lower cost
alternative to PG&E



Equipment mezzanine with multiple air compressors and evaporating cooling towers



## Site Plan



# Site Plan



## 2201 Cooper Ave, Merced, CA / For Lease















# Strategic Location





## Labor Demographics



**41,684**Distribution & Warehousing employees



**24,808**Manufacturing employees

## Consumer Demographics



**1,457,473** Population



454,186

Households



\$64,545

Median Household Income



**16.32%** 

Baby Boomer: Born 1946 to 1964



\$351,830

Median Home Value



790,447

Ordered any item online in past 12 months



403,884

Spent \$500+ on online orders in past 12 months



17.42%

Generation X: Born 1965 to 1980



**27.01%**Millennial:
Born 1981 to 1998



25.80%

Generation Z: Born 1999 to 2016

## 2201 Cooper Ave, Merced, CA / For Lease

# Corporate Neighbors

| 1  | Safeway                |  |
|----|------------------------|--|
| 2  | Tank Holding           |  |
| 3  | Jain Farm Fresh Foods  |  |
| 4  | SIG (Scholle