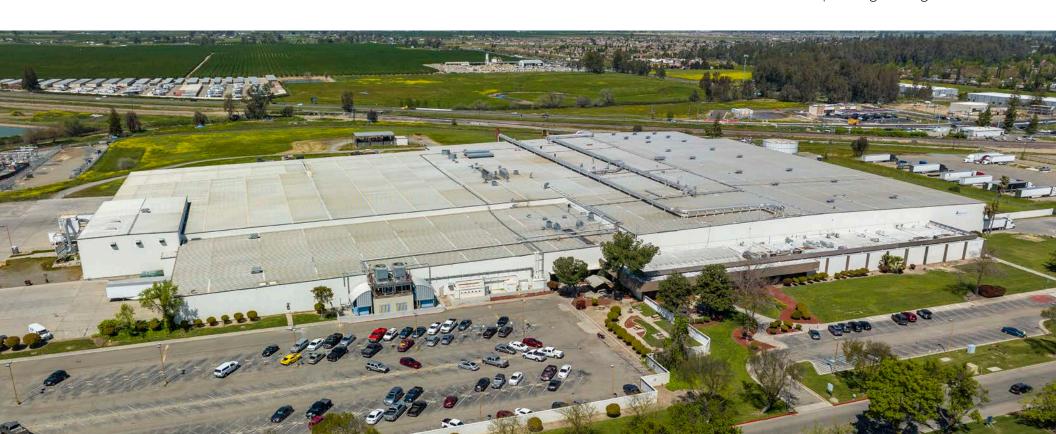

# Property Features

±507,038 SF building on ±42.64 acres

Direct rail service from both Union Pacific and BNSF

Large auto parking field, trailer parking, and expansion capability

Two interior rail spurs and three exterior rail spurs