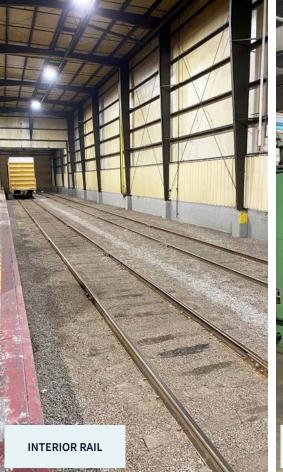

# Property Features

±507,038 SF building on ±42.64 acres

Direct rail service from both Union Pacific and BNSF

Large auto parking field, trailer parking, and expansion capability

Two interior rail spurs and three exterior rail spurs