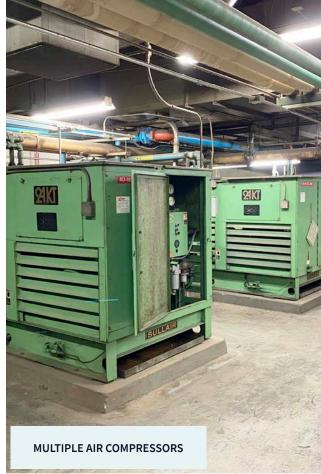

Equipment mezzanine with multiple air compressors and evaporating cooling towers