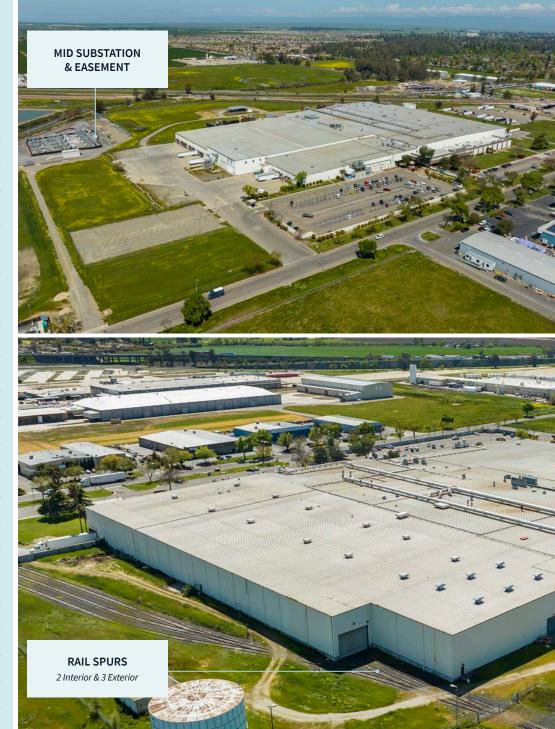

# Property Features

±507,038 SF building on ±42.64 acres

Direct rail service from both Union Pacific and BNSF

Large auto parking field, trailer parking, and expansion capability

Two interior rail spurs and three exterior rail spurs

Existing 12 KV electrical service (expandable); MID electrical substation on-site

Temperature controlled (large evaporative coolers)

Electrical provider is Merced
Irrigation District (MID), a lower cost
alternative to PG&E