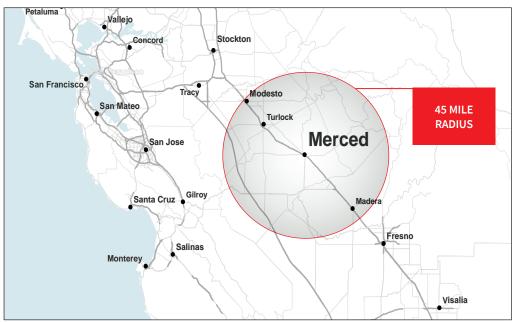

| Trailer Parking                | Existing and expandable                                        |  |



# Property Features



±507,038 SF building on ±42.64 acres



Direct rail service from both Union Pacific and BNSF



Large auto parking field, trailer parking, and expansion capability



Two interior rail spurs and three exterior rail spurs



Existing 12 KV electrical service (expandable); MID electrical substation on-site



Temperature controlled (large evaporative coolers)



Electrical provider is Merced
Irrigation District (MID), a lower cost
alternative to PG&E



Equipment mezzanine with multiple air compressors and evaporating cooling towers



## Site Plan



# Site Plan



## 2201 Cooper Ave, Merced, CA / For Lease















# Strategic Location





## Labor Demographics



**41,684**Distribution & Warehousing employees



**24,808**Manufacturing employees

## Consumer Demographics



**1,457,473** Population



454,186

Households



\$64,545

Median Household Income



**16.32%** 

Baby Boomer: Born 1946 to 1964



\$351,830

Median Home Value



790,447

Ordered any item online in past 12 months



403,884

Spent \$500+ on online orders in past 12 months



17.42%

Generation X: Born 1965 to 1980



**27.01%**Millennial:
Born 1981 to 1998



25.80%

Generation Z: Born 1999 to 2016

## 2201 Cooper Ave, Merced, CA / For Lease

# Corporate Neighbors

| 1  | Safeway                |  |
|----|------------------------|--|
| 2  | Tank Holding           |  |
| 3  | Jain Farm Fresh Foods  |  |
| 4  | SIG (Scholle IPN)      |  |
| 5  | G