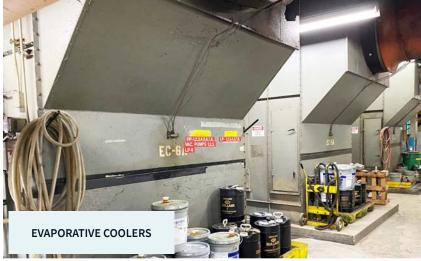

# Property Specs

| Lot Size 42.64 Acres  APNs 059-450-041-000 059-450-073-000 059-450-078-000 059-450-072-000 059-450-058-000  **Main Office 1.000 SF Includes large open office areas, private offices, conference rooms, tech area, large cafeteria, and restrooms  **Shop Office 1.000 SF Includes large open office areas, private offices, break area, restrooms, machine shop, and parts room  **Rail 2.000 SF Includes large open office areas, private offices, break area, restrooms, machine shop, and parts room  **Property directly serviced by both UP and BNSF Property directly serviced by both UP and BNSF Property directly serviced service (expandable); MID electrical substation on-site  **Electrical Distribution 9 Interior electrical sub-stations**  **Temperature Control Large evaporative coolers**  **Yard/Expansion Area Yes**  **Dock Doors 27 with mechanical levelers**  **Grade Level Doors 4**  **Clear Height ±19' - 37'*  **Fire Suppression Wet system**  Lighting LED in manufacturing area  **Column Spacing 30 x 63 typical (not in all areas)**                                                                                                                                                                                                                                                                                                                                                                                                                                                                                                                                                                                                                                                                                                                                                                                                                                                                                                                                                                                                                                                      | Building SF                    | ±507,038 SF                                                    |  |
|--------------------------------------------------------------------------------------------------------------------------------------------------------------------------------------------------------------------------------------------------------------------------------------------------------------------------------------------------------------------------------------------------------------------------------------------------------------------------------------------------------------------------------------------------------------------------------------------------------------------------------------------------------------------------------------------------------------------------------------------------------------------------------------------------------------------------------------------------------------------------------------------------------------------------------------------------------------------------------------------------------------------------------------------------------------------------------------------------------------------------------------------------------------------------------------------------------------------------------------------------------------------------------------------------------------------------------------------------------------------------------------------------------------------------------------------------------------------------------------------------------------------------------------------------------------------------------------------------------------------------------------------------------------------------------------------------------------------------------------------------------------------------------------------------------------------------------------------------------------------------------------------------------------------------------------------------------------------------------------------------------------------------------------------------------------------------------------------------------------------------------|--------------------------------|----------------------------------------------------------------|--|
| Main Office  Main Office  #30,000 SF Includes large open office areas, private offices, conference rooms, tech area, large cafeteria, and restrooms  #35,000 SF Includes large open office areas, private offices, break area, restrooms, machine shop, and parts room  Rail  #2 interior rail spurs and 3 exterior rail spurs; Property directly serviced by both UP and BNSF  Power  #Existing 12 KV electrical service (expandable); MID electrical substation on-site  ##Electrical Distribution  ##Electrical Distribution  ##Electrical Large evaporative coolers  ##Yard/Expansion Area  ##Power  ##Dock Doors  ##Electrical Distribution  ##Electrical Large evaporative coolers  ##Electrical Distribution  ##Electrica | Lot Size                       | 42.64 Acres                                                    |  |
| Main OfficeIncludes large open office areas, private offices, conference rooms, tech area, large cafeteria, and restroomsShop Office±35,000 SF<br>Includes large open office areas, private offices, break area, restrooms, machine shop, and parts roomRail2 interior rail spurs and 3 exterior rail spurs; Property directly serviced by both UP and BNSFPowerExisting 12 KV electrical service (expandable); MID electrical substation on-siteElectrical Distribution9 Interior electrical sub-stationsTemperature ControlLarge evaporative coolersYard/Expansion AreaYesDock Doors27 with mechanical levelersGrade Level Doors4Clear Height±19' - 37'Fire SuppressionWet systemLightingLED in manufacturing area                                                                                                                                                                                                                                                                                                                                                                                                                                                                                                                                                                                                                                                                                                                                                                                                                                                                                                                                                                                                                                                                                                                                                                                                                                                                                                                                                                                                           | APNs                           |                                                                |  |
| Shop Office Includes large open office areas, private offices, break area, restrooms, machine shop, and parts room  2 interior rail spurs and 3 exterior rail spurs; Property directly serviced by both UP and BNSF  Existing 12 KV electrical service (expandable); MID electrical substation on-site  Electrical Distribution  Temperature Control Large evaporative coolers  Yard/Expansion Area Yes  Dock Doors 27 with mechanical levelers  Grade Level Doors 4  Clear Height ±19'-37'  Fire Suppression Wet system  LED in manufacturing area                                                                                                                                                                                                                                                                                                                                                                                                                                                                                                                                                                                                                                                                                                                                                                                                                                                                                                                                                                                                                                                                                                                                                                                                                                                                                                                                                                                                                                                                                                                                                                            | Main Office                    | Includes large open office areas, private offices, conference  |  |
| Property directly serviced by both UP and BNSF  Existing 12 KV electrical service (expandable); MID electrical substation on-site  Electrical Distribution 9 Interior electrical sub-stations  Temperature Control Large evaporative coolers  Yard/Expansion Area Yes  Dock Doors 27 with mechanical levelers  Grade Level Doors 4  Clear Height ±19'-37'  Fire Suppression Wet system  Lighting LED in manufacturing area                                                                                                                                                                                                                                                                                                                                                                                                                                                                                                                                                                                                                                                                                                                                                                                                                                                                                                                                                                                                                                                                                                                                                                                                                                                                                                                                                                                                                                                                                                                                                                                                                                                                                                     | Shop Office                    | Includes large open office areas, private offices, break area, |  |
| Electrical Distribution 9 Interior electrical sub-stations  Temperature Control Large evaporative coolers  Yard/Expansion Area Yes  Dock Doors 27 with mechanical levelers  Grade Level Doors 4  Clear Height ±19'-37'  Fire Suppression Wet system  Lighting LED in manufacturing area                                                                                                                                                                                                                                                                                                                                                                                                                                                                                                                                                                                                                                                                                                                                                                                                                                                                                                                                                                                                                                                                                                                                                                                                                                                                                                                                                                                                                                                                                                                                                                                                                                                                                                                                                                                                                                        | Rail                           |                                                                |  |
| Temperature Control       Large evaporative coolers         Yard/Expansion Area       Yes         Dock Doors       27 with mechanical levelers         Grade Level Doors       4         Clear Height       ±19' - 37'         Fire Suppression       Wet system         Lighting       LED in manufacturing area                                                                                                                                                                                                                                                                                                                                                                                                                                                                                                                                                                                                                                                                                                                                                                                                                                                                                                                                                                                                                                                                                                                                                                                                                                                                                                                                                                                                                                                                                                                                                                                                                                                                                                                                                                                                              | Power                          |                                                                |  |
| Yard/Expansion Area Yes  Dock Doors 27 with mechanical levelers  Grade Level Doors 4  Clear Height ±19'-37'  Fire Suppression Wet system  Lighting LED in manufacturing area                                                                                                                                                                                                                                                                                                                                                                                                                                                                                                                                                                                                                                                                                                                                                                                                                                                                                                                                                                                                                                                                                                                                                                                                                                                                                                                                                                                                                                                                                                                                                                                                                                                                                                                                                                                                                                                                                                                                                   | <b>Electrical Distribution</b> | 9 Interior electrical sub-stations                             |  |
| Dock Doors       27 with mechanical levelers         Grade Level Doors       4         Clear Height       ±19' - 37'         Fire Suppression       Wet system         Lighting       LED in manufacturing area                                                                                                                                                                                                                                                                                                                                                                                                                                                                                                                                                                                                                                                                                                                                                                                                                                                                                                                                                                                                                                                                                                                                                                                                                                                                                                                                                                                                                                                                                                                                                                                                                                                                                                                                                                                                                                                                                                                | Temperature Control            | Large evaporative coolers                                      |  |
| Grade Level Doors 4  Clear Height ±19' - 37'  Fire Suppression Wet system  Lighting LED in manufacturing area                                                                                                                                                                                                                                                                                                                                                                                                                                                                                                                                                                                                                                                                                                                                                                                                                                                                                                                                                                                                                                                                                                                                                                                                                                                                                                                                                                                                                                                                                                                                                                                                                                                                                                                                                                                                                                                                                                                                                                                                                  | Yard/Expansion Area            | Yes                                                            |  |
| Clear Height ±19' - 37'  Fire Suppression Wet system  Lighting LED in manufacturing area                                                                                                                                                                                                                                                                                                                                                                                                                                                                                                                                                                                                                                                                                                                                                                                                                                                                                                                                                                                                                                                                                                                                                                                                                                                                                                                                                                                                                                                                                                                                                                                                                                                                                                                                                                                                                                                                                                                                                                                                                                       | Dock Doors                     | 27 with mechanical levelers                                    |  |
| Fire Suppression Wet system  Lighting LED in manufacturing area                                                                                                                                                                                                                                                                                                                                                                                                                                                                                                                                                                                                                                                                                                                                                                                                                                                                                                                                                                                                                                                                                                                                                                                                                                                                                                                                                                                                                                                                                                                                                                                                                                                                                                                                                                                                                                                                                                                                                                                                                                                                | Grade Level Doors              | 4                                                              |  |
| Lighting LED in manufacturing area                                                                                                                                                                                                                                                                                                                                                                                                                                                                                                                                                                                                                                                                                                                                                                                                                                                                                                                                                                                                                                                                                                                                                                                                                                                                                                                                                                                                                                                                                                                                                                                                                                                                                                                                                                                                                                                                                                                                                                                                                                                                                             | Clear Height                   | ±19' - 37'                                                     |  |
|                                                                                                                                                                                                                                                                                                                                                                                                                                                                                                                                                                                                                                                                                                                                                                                                                                                                                                                                                                                                                                                                                                                                                                                                                                                                                                                                                                                                                                                                                                                                                                                                                                                                                                                                                                                                                                                                                                                                                                                                                                                                                                                                | Fire Suppression               | Wet system                                                     |  |
| <b>Column Spacing</b> 30 x 63 typical (not in all areas)                                                                                                                                                                                                                                                                                                                                                                                                                                                                                                                                                                                                                                                                                                                                                                                                                                                                                                                                                                                                                                                                                                                                                                                                                                                                                                                                                                                                                                                                                                                                                                                                                                                                                                                                                                                                                                                                                                                                                                                                                                                                       | Lighting                       | LED in manufacturing area                                      |  |
|                                                                                                                                                                                                                                                                                                                                                                                                                                                                                                                                                                                                                                                                                                                                                                                                                                                                                                                                                                                                                                                                                                                                                                                                                                                                                                                                                                                                                                                                                                                                                                                                                                                                                                                                                                                                                                                                                                                                                                                                                                                                                                                                | Column Spacing                 | 30 x 63 typical (not in all areas)                             |  |
| Reinforced Slab In warehouse area adjacent to interior rail spurs                                                                                                                                                                                                                                                                                                                                                                                                                                                                                                                                                                                                                                                                                                                                                                                                                                                                                                                                                                                                                                                                                                                                                                                                                                                                                                                                                                                                                                                                                                                                                                                                                                                                                                                                                                                                                                                                                                                                                                                                                                                              | Reinforced Slab                | In warehouse area adjacent to interior rail spurs              |  |
| <b>Equipment Mezzanine</b> Existing large evaporative coolers, air compressors, etc.                                                                                                                                                                                                                                                                                                                                                                                                                                                                                                                                                                                                                                                                                                                                                                                                                                                                                                                                                                                                                                                                                                                                                                                                                                                                                                                                                                                                                                                                                                                                                                                                                                                                                                                                                                                                                                                                                                                                                                                                                                           | <b>Equipment Mezzanine</b>     | Existing large evaporative coolers, air compressors, etc.      |  |
| Hazmat Storage Located in the yard area                                                                                                                                                                                                                                                                                                                                                                                                                                                                                                                                                                                                                                                                                                                                                                                                                                                                                                                                                                                                                                                                                                                                                                                                                                                                                                                                                                                                                                                                                                                                                                                                                                                                                                                                                                                                                                                                                                                                                                                                                                                                                        | Hazmat Storage                 | Located in the yard area                                       |  |
| Auto Parking ±365 (expandable)                                                                                                                                                                                                                                                                                                                                                                                                                                                                                                                                                                                                                                                                                                                                                                                                                                                                                                                                                                                                                                                                                                                                                                                                                                                                                                                                                                                                                                                                                                                                                                                                                                                                                                                                                                                                                                                                                                                                                                                                                                                                                                 | Auto Parking                   | ±365 (expandable)                                              |  |
| Trailer Parking Existing and expandable                                                                                                                                                                                                                                                                                                                                                                                                                                                                                                                                                                                                                                                                                                                                                                                                                                                                                                                                                                                                                                                                                                                                                                                                                                                                                                                                                                                                                                                                                                                                                                                                                                                                                                                                                                                                                                                                                                                                                                                                                                                                                        | Trailer Dayling                | Existing and expandable                                        |  |
| Lease Rate Contact Broker                                                                                                                                                                                                                                                                                                                                                                                                                                                                                                                                                                                                                                                                                                                                                                                                                                                                                                                                                                                                                                                                                                                                                                                                                                                                                                                                                                                                                                                                                                                                                                                                                                                                                                                                                                                                                                                                                                                                                                                                                                                                                                      | Trailer Parking                | Existing and expandable                                        |  |

Existing 12 KV electrical service (expandable); MID electrical substation on-site

Temperature controlled (large evaporative coolers)

Electrical provider is Merced
Irrigation District (MID), a lower cost
alternative to PG&E

Equipment mezzanine with multiple air compressors and evaporating cooling towers