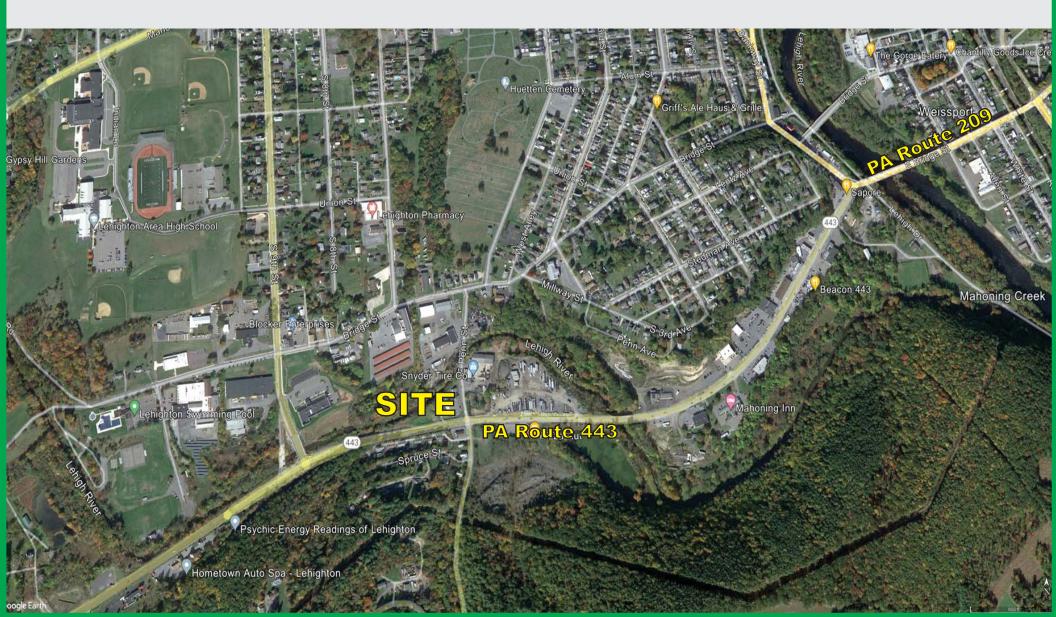

## 5,268 SQUARE FOOT COMMERCIAL BUILDING FOR LEASE 104 EAST PENN STREET LEHIGHTON, PA 18235

LOCATION: TRAFFIC COUNTS:

**IMPROVEMENTS:** 

RENT:

**REMARKS:** 

104 East Penn Street Lehighton, PA 18235 fronting on PA Route 443 15,471 cars per day both directions.