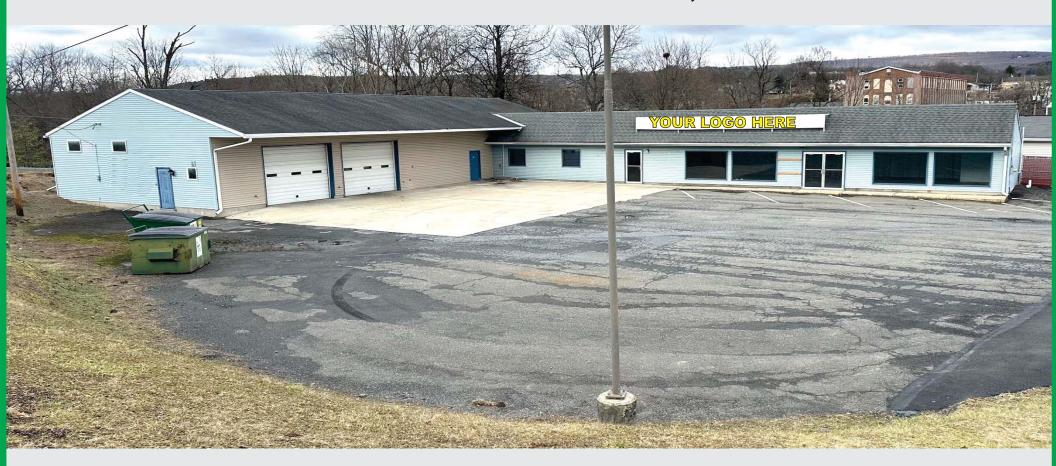

## 5,268 SQUARE FOOT COMMERCIAL BUILDING FOR LEASE 104 EAST PENN STREET LEHIGHTON, PA 18235

LOCATION: TRAFFIC COUNTS:

**IMPROVEMENTS:** 

RENT:

**REMARKS:** 

104 East Penn Street Lehighton, PA 18235 fronting on PA Route 443 15,471 cars per day both directions.

5,268 square foot single story commercial-retail building. Electric service 200 AMP 240 V Heat - oil fired

\$10 per square foot-\$52,680 per year-\$4,390 per month.

High traffic commercial corridor. Very visible & accessible. Limited site availability.