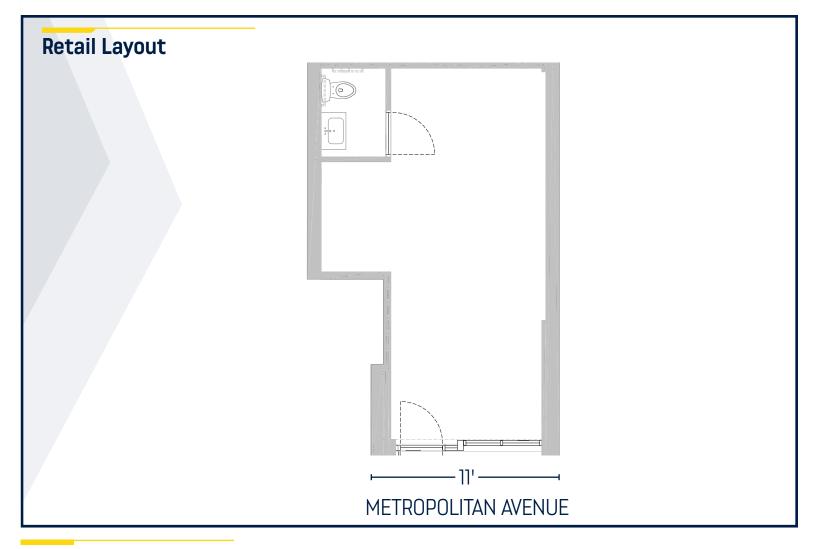

#### **Retail Premises**

Ground Floor Frontage 375 SF 11 FT

### **Property Details**

- · Retail for lease at the base of a newly developed building
- · Near Metropolitan Avenue & Lorimer Street Subway Stations
- · Fantastic regional & local co-tenants
- · Column-free space
- · Existing HVAC & ADA compliant bathroom in-place
- · New direct long term lease