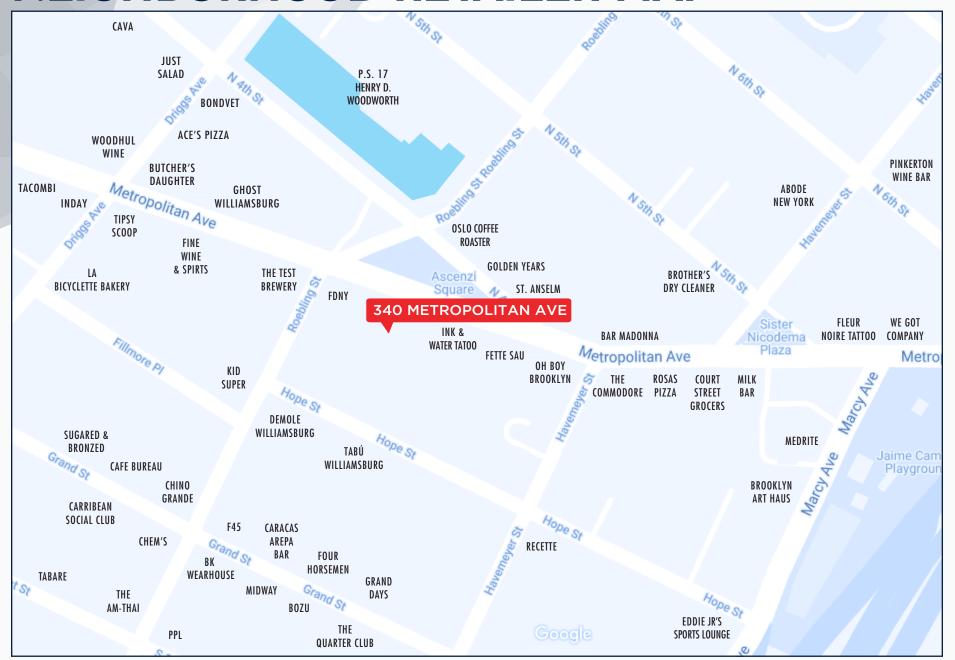

#### **Retail Premises**

Ground Floor Frontage 375 SF 11 FT

#### **Possession**

**Immediate** 

## **Asking Price**

Upon Request

### **Property Details**

- · Retail for lease at the base of a newly developed building
- · Near Metropolitan Avenue & Lorimer Street Subway Stations
- · Fantastic regional & local co-tenants
- · Column-free space
- · Existing HVAC & ADA compliant bathroom in-place
- · New direct long term lease



# **Neighbors**

















# **NEIGHBORHOOD RETAILER MAP**



#### **Demographics for 11211**

0.5 Mile Radius



Population 48,969







. . 

/ = = =

...............

# 340 METROPOLITAN AVENUE

WILLIAMSBURG | BROOKLYN, NY 11211

FOR MORE INFORMATION, PLEASE CONTACT OUR EXCLUSIVE AGENTS

MICHAEL SHKRELI

(212) 792-2638

michael@winick.com



**ELI GOLD** 

(212) 792-2626

egold@winick.com

WRG WINICK REALTY GROUP

Winick Realty Group LLC, Licensed Real Estate Brokers

655 Third Avenue, 24th Floor | New York, NY 10017 | Tel: 212,792,2600 | Fax: 212,792,2660 | www.winick.com

ALTHOUGH ALL INFORMATION REGARDING PROPERTY FOR SALE, RENTAL OR FINANCING IS FROM SOURCES DEEMED RELIABLE SUCH INFORMATION HAS NOT BEEN VERIFIED, AND NO EXPRESS REPRESENTATION IS MADE NOR IS ANY TO BE IMPLIED AS TO THE ACCURACY THEREOF, AND IT IS SUBMITTED SUBJECT TO ERRORS.