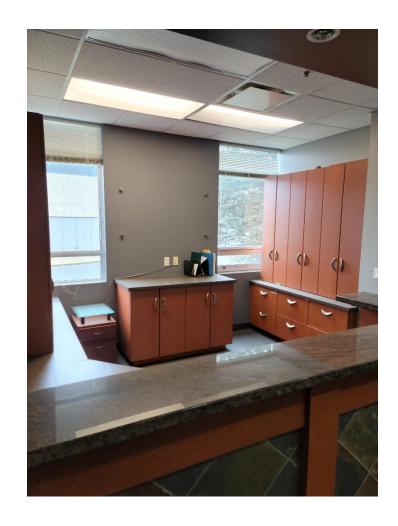

For sale this move in ready office space located in a Professional Medical Center located adjacent to Langley Hospital. This unit was previously used for Dental Surgeries and offers multiple rooms including rooms for surgeries, reception, lunch room, change room, recover room, storage and mechanical area. This until would be ideal for various medical