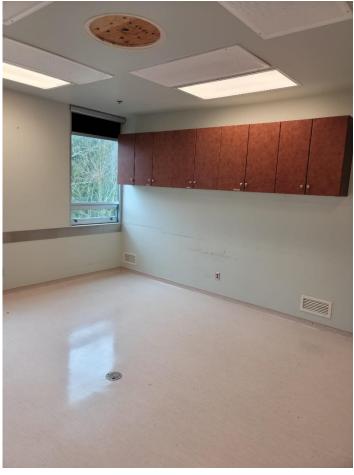

For sale this move in ready office space located in a Professional Medical Center located adjacent to Langley Hospital. This unit was previously used for Dental Surgeries and offers multiple rooms including rooms for surgeries, reception, lunch room, change room, recover room, storage and mechanical area. This until would be ideal for various medical