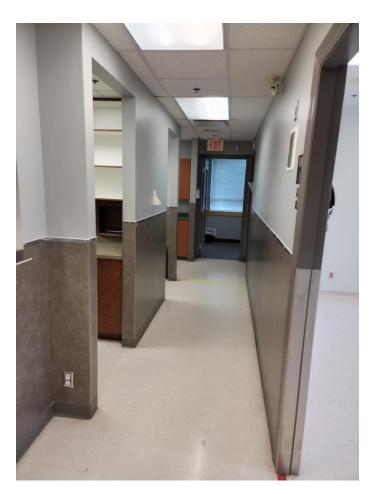

For sale this move in ready office space located in a Professional Medical Center located adjacent to Langley Hospital. This unit was previously used for Dental Surgeries and offers multiple rooms including rooms for surgeries, reception, lunch room, change room, recover room, storage and mechanical area. This until would be ideal for various medical