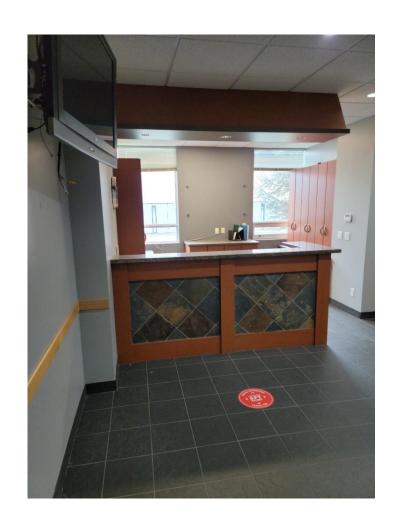

For sale this move in ready office space located in a Professional Medical Center located adjacent to Langley Hospital. This unit was previously used for Dental Surgeries and offers multiple rooms including rooms for surgeries, reception, lunch room, change room, recover room, storage and mechanical area. This until would be ideal for various medical