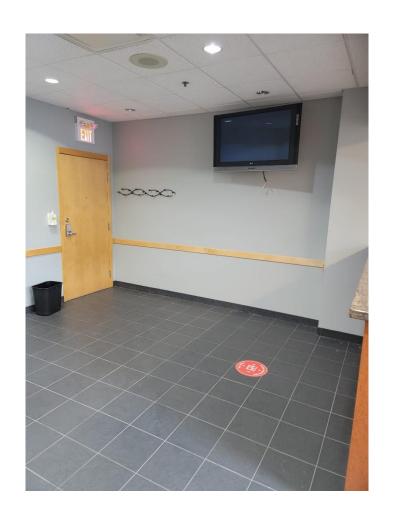

For sale this move in ready office space located in a Professional Medical Center located adjacent to Langley Hospital. This unit was previously used for Dental Surgeries and offers multiple rooms including rooms for surgeries, reception, lunch room, change room, recover room, storage and mechanical area. This until would be ideal for various medical