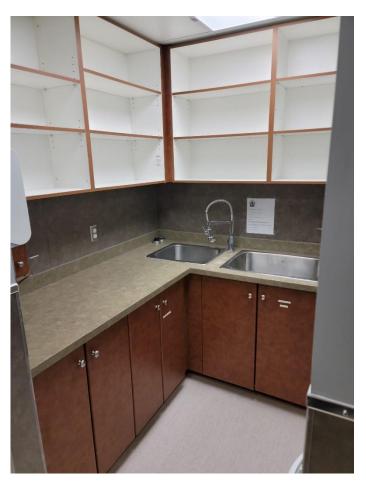

For sale this move in ready office space located in a Professional Medical Center located adjacent to Langley Hospital. This unit was previously used for Dental Surgeries and offers multiple rooms including rooms for surgeries, reception, lunch room, change room, recover room, storage and mechanical area. This until would be ideal for various medical