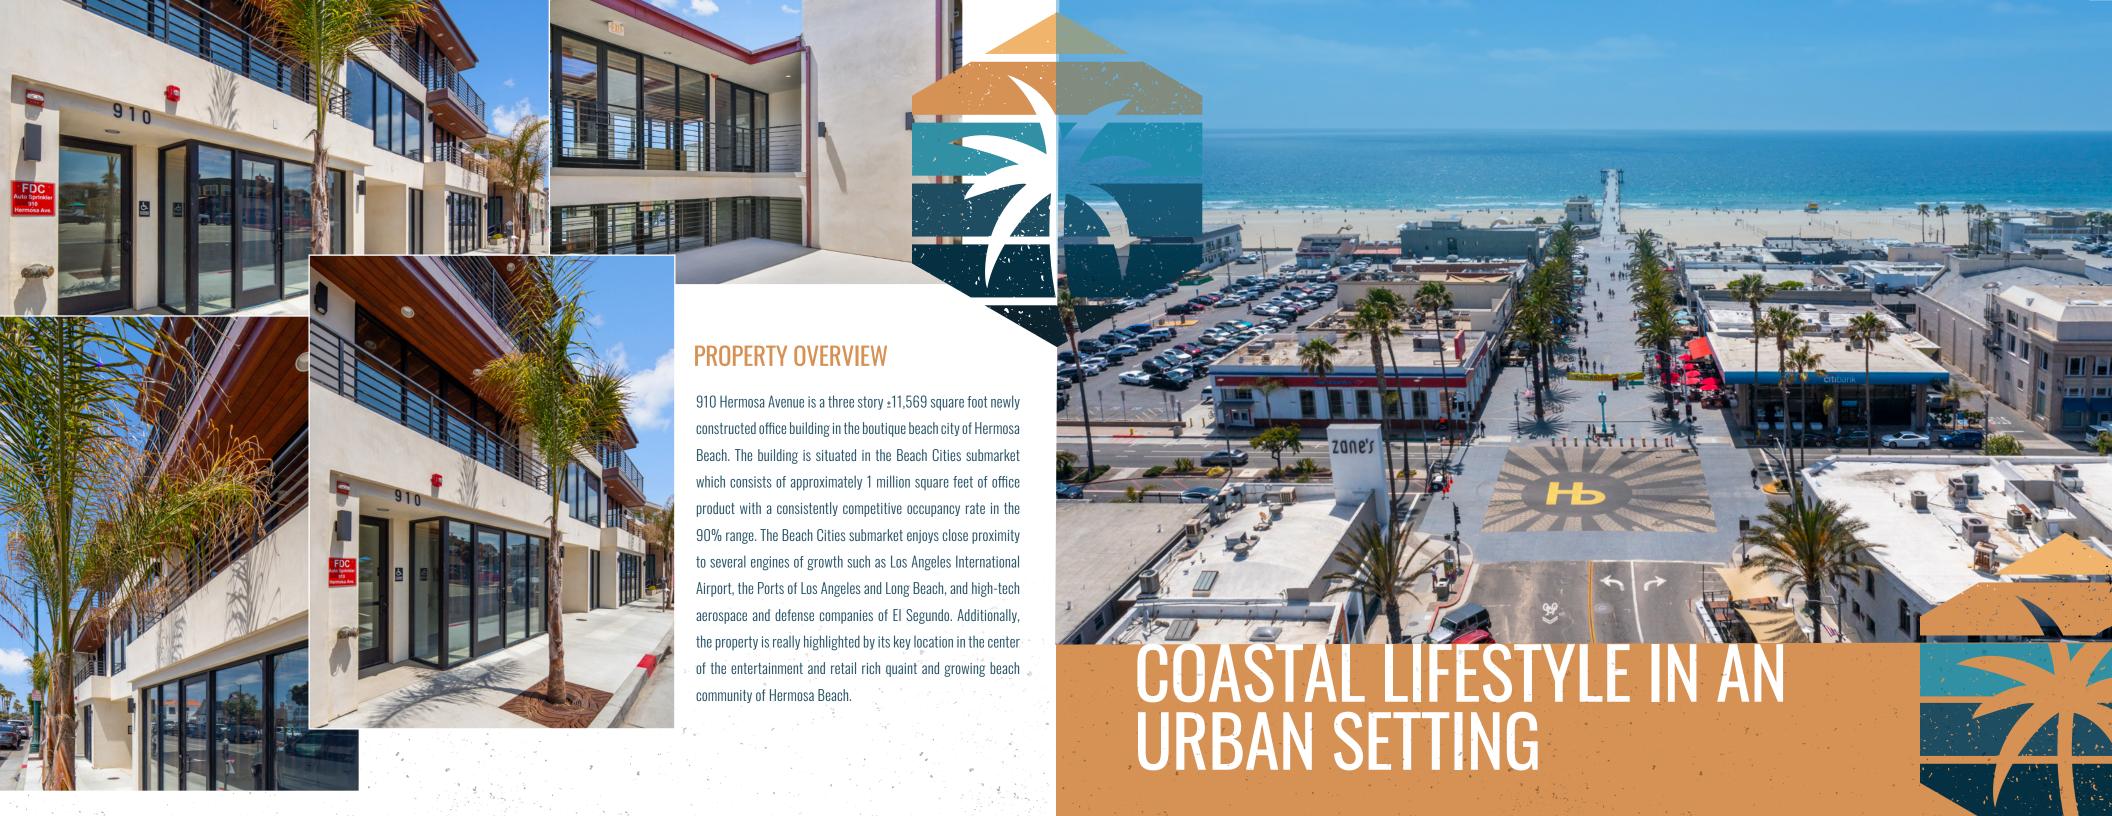

# PROPERTY FEATURES

Address: 910 Hermosa Ave., Hermosa Beach, CA 90254

Spectacular ocean views

Walking distance to numerous retail amenities

Mate of Completion: 2022

Building Type: Office/Retail

Building Size: ±11,569 SF

Outdoor Area

Parking Area: 19 spaces

Stories: 3 stories

Zoning: HBC2YY

retailers. There are architecturally diverse residences on

Centrally located in a highly desirable area of iconic Beach Cities

Panoramic Pacific Ocean views