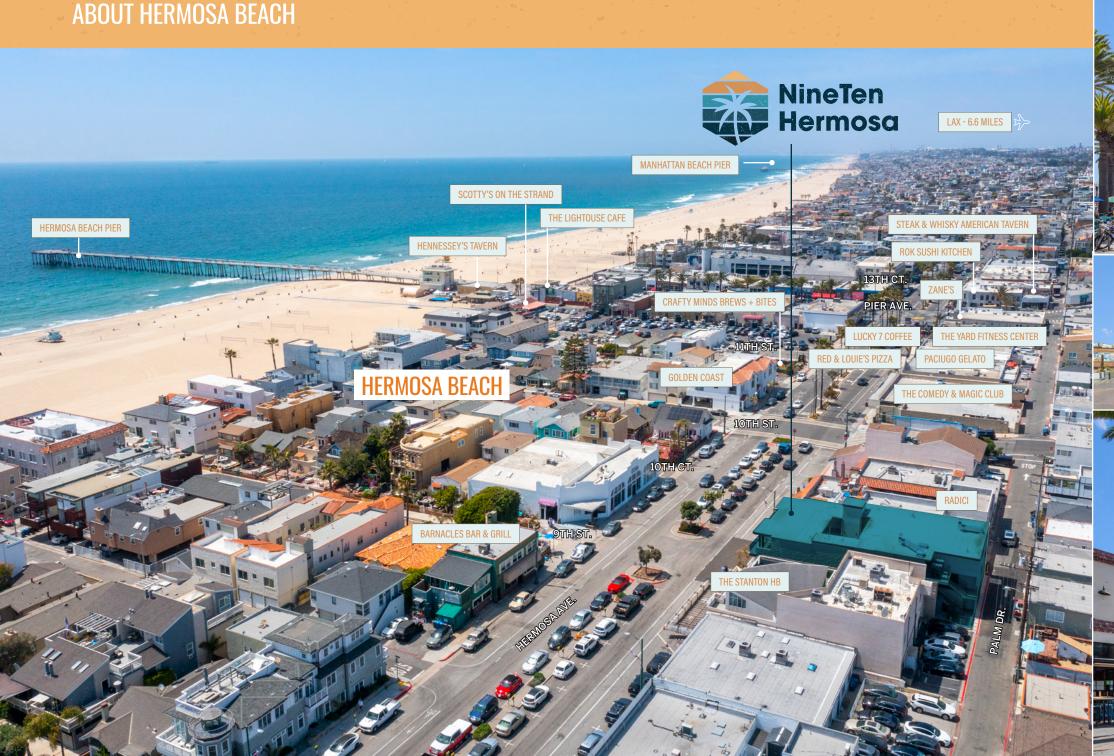

NEW CONSTRUCTION, CENTER OF TOWN CREATIVE OFFICE SPACE IN HERMOSA BEACH

# PROPERTY FEATURES

Address: 910 Hermosa Ave., Hermosa Beach, CA 90254

Spectacular ocean views

Walking distance to numerous retail amenities

Mate of Completion: 2022

Building Type: Office/Retail

Building Size: ±11,569 SF

Outdoor Area

Parking Area: 19 spaces

Stories: 3 stories

Zoning: HBC2YY

retailers. There are architecturally diverse residences on

Centrally located in a highly desirable area of iconic Beach Cities

Panoramic Pacific Ocean views

\*Source: https://www.hermosabeach.gov/our-community