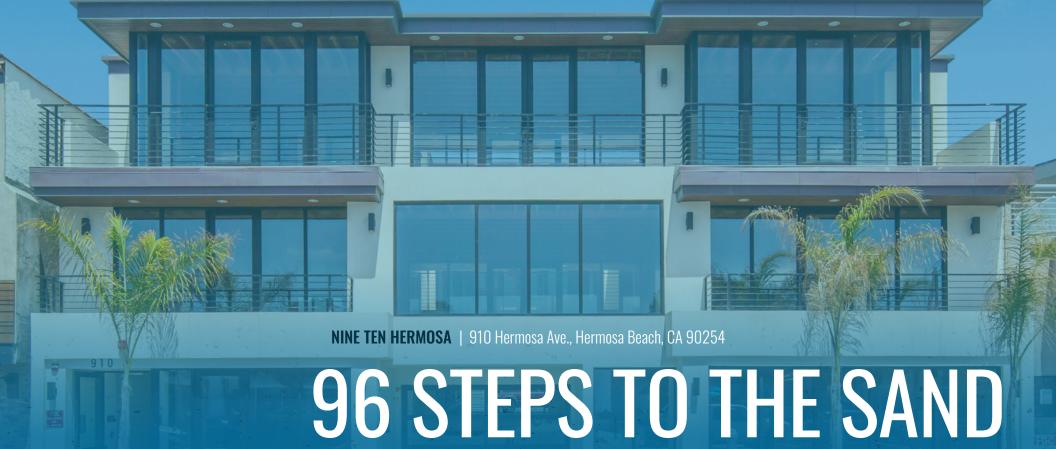

# PROPERTY FEATURES

Address: 910 Hermosa Ave., Hermosa Beach, CA 90254

Spectacular ocean views

Walking distance to numerous retail amenities

Mate of Completion: 2022

Building Type: Office/Retail

Building Size: ±11,569 SF