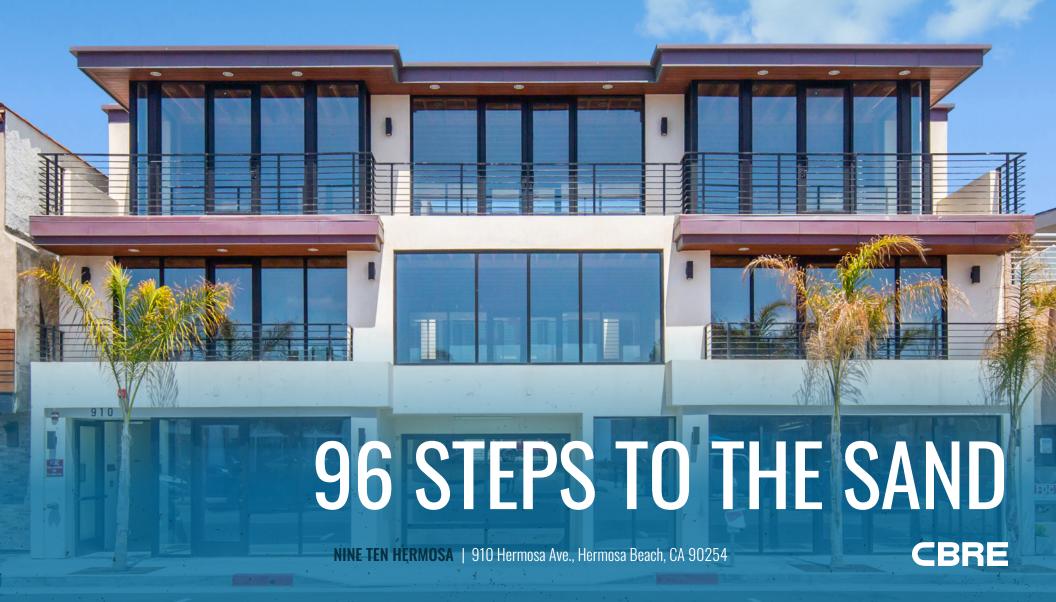

NEW CONSTRUCTION, CENTER OF TOWN CREATIVE OFFICE SPACE IN HERMOSA BEACH

# PROPERTY FEATURES

Address: 910 Hermosa Ave., Hermosa Beach, CA 90254

Spectacular ocean views

Walking distance to numerous retail amenities

Mate of Completion: 2022

Building Type: Office/Retail

Building Size: ±11,569 SF