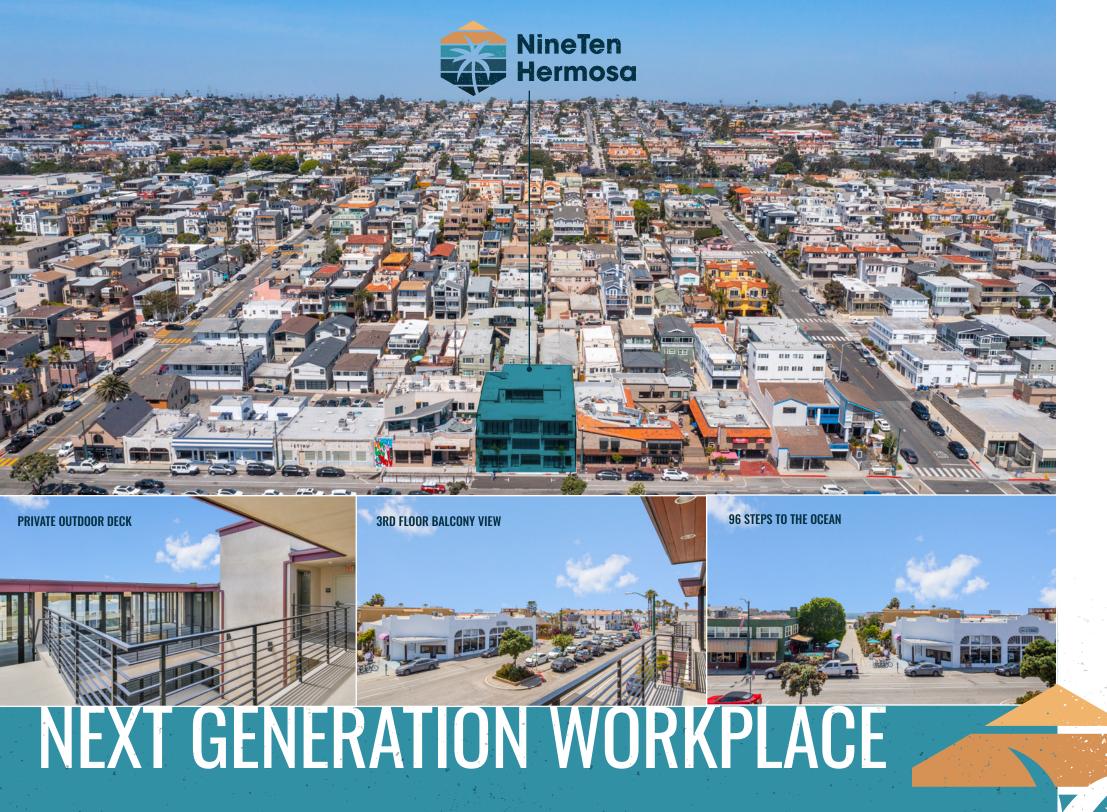

Outdoor Area

Parking Area: 19 spaces

Stories: 3 stories

Zoning: HBC2YY

retailers. There are architecturally diverse residences on

Centrally located in a highly desirable area of iconic Beach Cities

Panoramic Pacific Ocean views