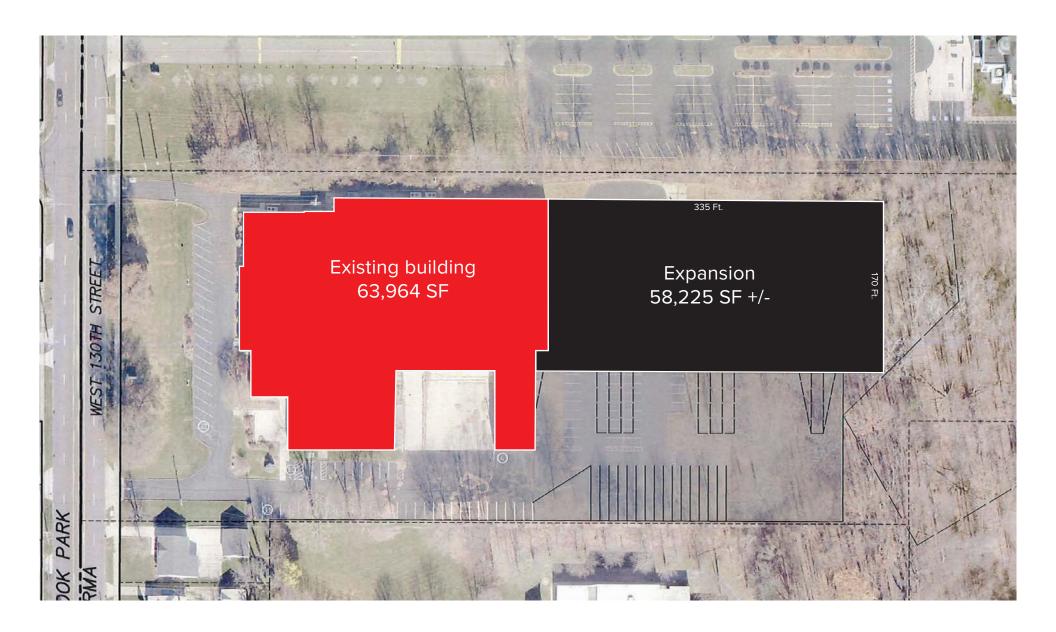

CLASS A FLEX/R&D + INDUSTRIAL AVAILABLE

**INCENTIVES AVAILABLE AND IN PLACE** 



63,964 SF Expandable to 125,134 SF



## W 130th Street Parma, Ohio



## W 130th Street Parma, Ohio



# W 130th Street Parma, Ohio



EXISTING
FLOOR PLAN
63,964 SF





#### EXPANSION OPTION 1





### EXPANSION OPTION 2





### EXPANSION OPTION 3





### PROPERTY LOCATION





## W 130th Street Parma, Ohio

#### FOR FURTHER INFORMATION, PLEASE CONTACT:

#### **DAVID STECKER**

Managing Director +1 440 773 7674 david.stecker@ill.com

#### KRISTY HULL, SIOR, CCIM

Senior Vice President +1 440 226 1550 kristy.hull@jll.com



Although information has been obtained from sources deemed reliable, neither Owner nor JLL makes any guarantees, warranties or representations, express or implied, as to the completeness or accuracy as to the information contained herein. Any projections, opinions, assumptions or estimates used are for example only. There may be differences between projected and actual results, and those differences may be material. The Property may be withdrawn without notice. Neither Owner nor JLL acc