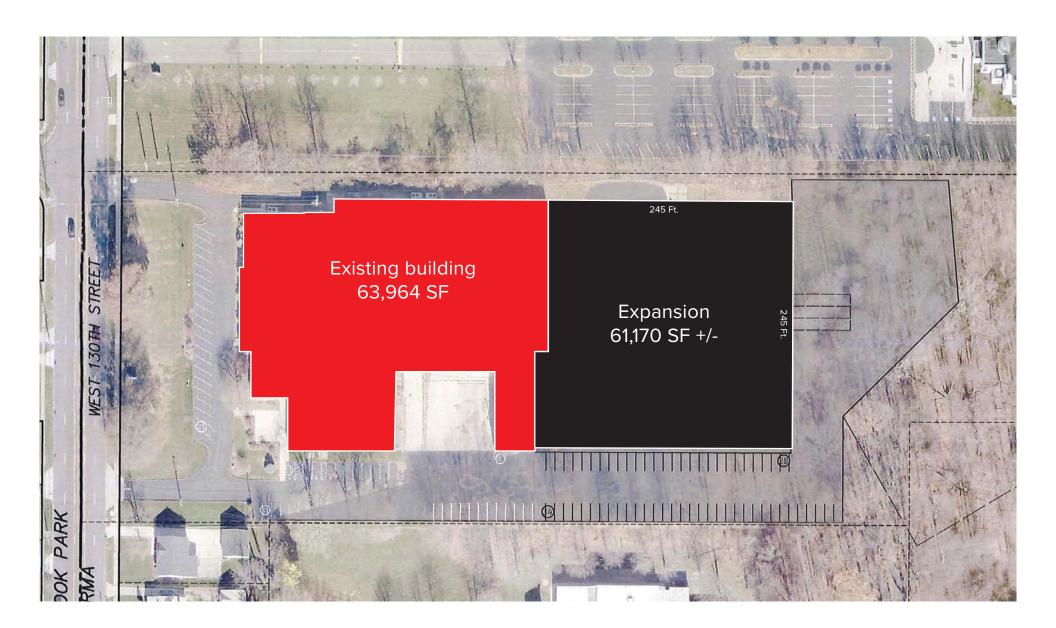

CLASS A FLEX/R&D + INDUSTRIAL AVAILABLE

**INCENTIVES AVAILABLE AND IN PLACE** 



63,964 SF Expandable to 125,134 SF



## W 130th Street Parma, Ohio



## W 130th Street Parma, Ohio



# W 130th Street Parma, Ohio



EXISTING
FLOOR PLAN
63,964 SF





#### EXPANSION OPTION 1





### EXPANSION OPTION 2





### EXPANSION OPTION 3





### PROPERTY LOCATION





## W 130th Street Parma, Ohio

#### FOR FURTHER INFORMATION, PLEASE CONTACT:

#### **DAVID STECKER**

Managing Director +1 440 773 7674 david.stecker@ill.com

#### KRISTY HULL, SIOR, CCIM

Senior Vice President +1 440 226 1550 kristy.hull@jll.com



Although information has been obtained from sources deemed reliable, neither Owner nor JLL makes any guarantees, warranties or representations, express or implied, as to the completeness or accuracy as to the information contained herein. Any projections, opinions, assumptions or estimates used are for example only. There may be differences between projected and actual results, and those differences may be material. The Property may be withdrawn without notic