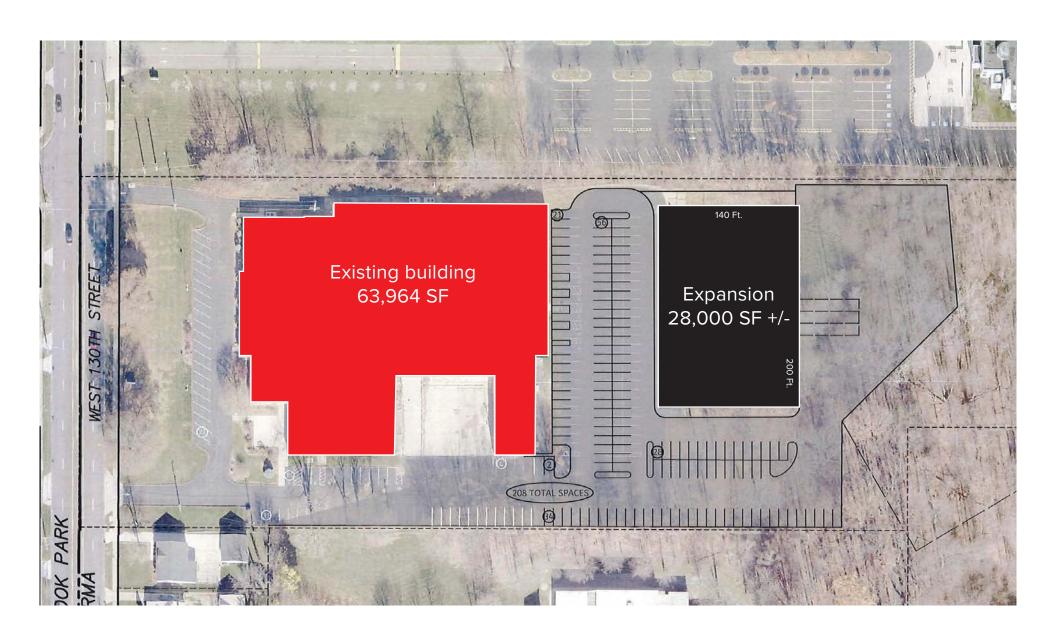

CLASS A FLEX/R&D + INDUSTRIAL AVAILABLE

**INCENTIVES AVAILABLE AND IN PLACE** 



63,964 SF Expandable to 125,134 SF



## W 130th Street Parma, Ohio



## W 130th Street Parma, Ohio



# W 130th Street Parma, Ohio



EXISTING
FLOOR PLAN
63,964 SF





#### EXPANSION OPTION 1





### EXPANSION OPTION 2





### EXPANSION OPTION 3





### PROPERTY LOCATION





## W 130th Street Parma, Ohio

#### FOR FURTHER INFORMATION, PLEASE CONTACT:

#### **DAVID STECKER**

Managing Director +1 440 773 7674 david.stecker@ill.com

#### KRISTY HULL, SIOR, CCIM

Senior Vice President +1 440 226 1550 kristy.hull@jll.com



Although information has been obtained from sources deemed reliable, neither Owner nor JLL makes any guarantees, warranties or representations, express or implied, as to the completeness or accuracy as to the information contained herein. Any projections, opinions, assumptions or estimates used are for example only. There may be differences between projected and actual results, and those differences may be material. The Property may be withdrawn without notice. Neither Owner nor JLL accepts any liability for any l