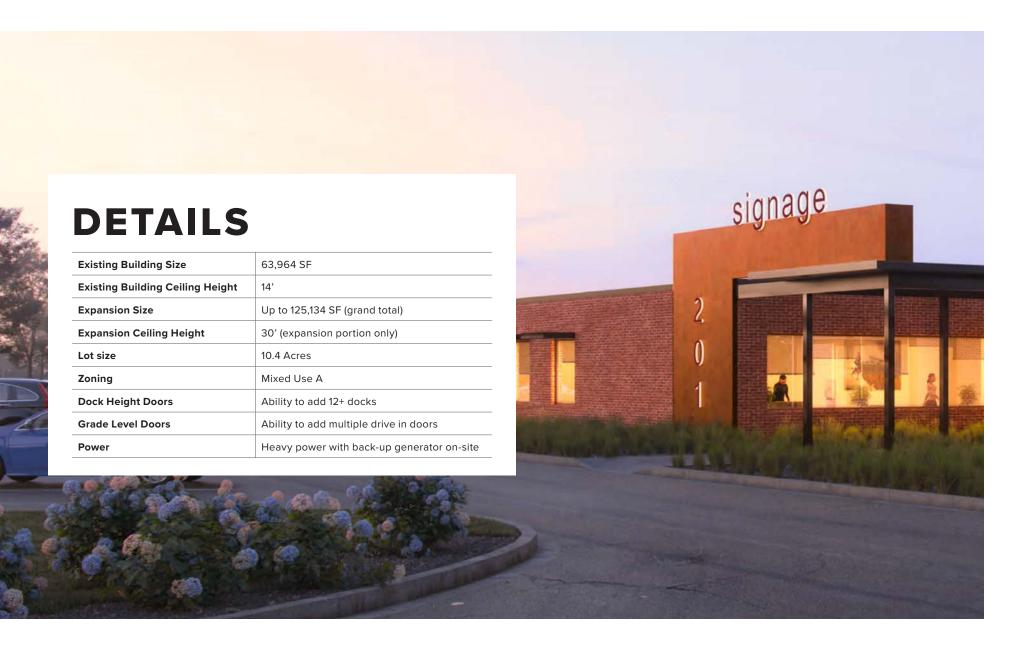

CLASS A FLEX/R&D + INDUSTRIAL AVAILABLE

**INCENTIVES AVAILABLE AND IN PLACE** 

63,964 SF Expandable to 125,134 SF

## W 130th Street Parma, Ohio