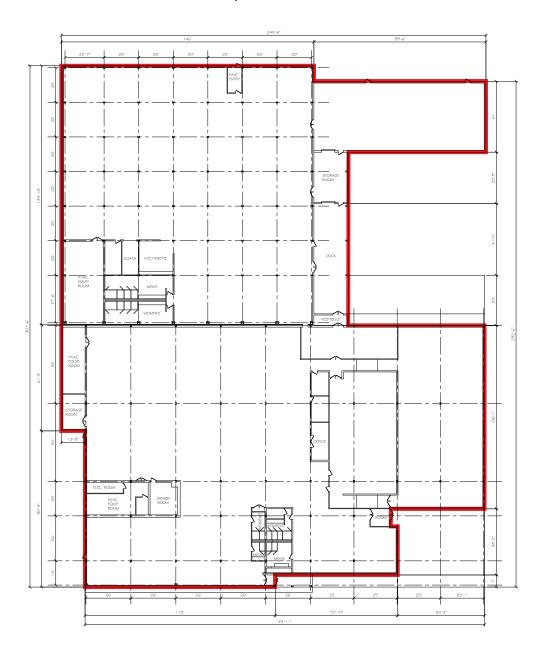

CLASS A FLEX/R&D + INDUSTRIAL AVAILABLE

**INCENTIVES AVAILABLE AND IN PLACE** 



63,964 SF Expandable to 125,134 SF



## W 130th Street Parma, Ohio



## W 130th Street Parma, Ohio



# W 130th Street Parma, Ohio



EXISTING
FLOOR PLAN
63,964 SF





#### EXPANSION OPTION 1





### EXPANSION OPTION 2





### EXPANSION OPTION 3





### PROPERTY LOCATION





## W 130th Street Parma, Ohio

#### FOR FURTHER INFORMATION, PLEASE CONTACT:

#### **DAVID STECKER**

Managing Director +1 440 773 7674 david.stecker@ill.com

#### KRISTY HULL, SIOR, CCIM

Senior Vice President +1 440 226 1550 kristy.hull@jll.com



Although information has been obtained from sources deemed reliable, neither Owner nor JLL makes any guarantees, warranties or representations, express or implied, as to the completeness or accuracy as to the information contained herein. Any projections, opinions, assumptions or estimates used are for example only. There may be differences between projected and actual results, and those difference