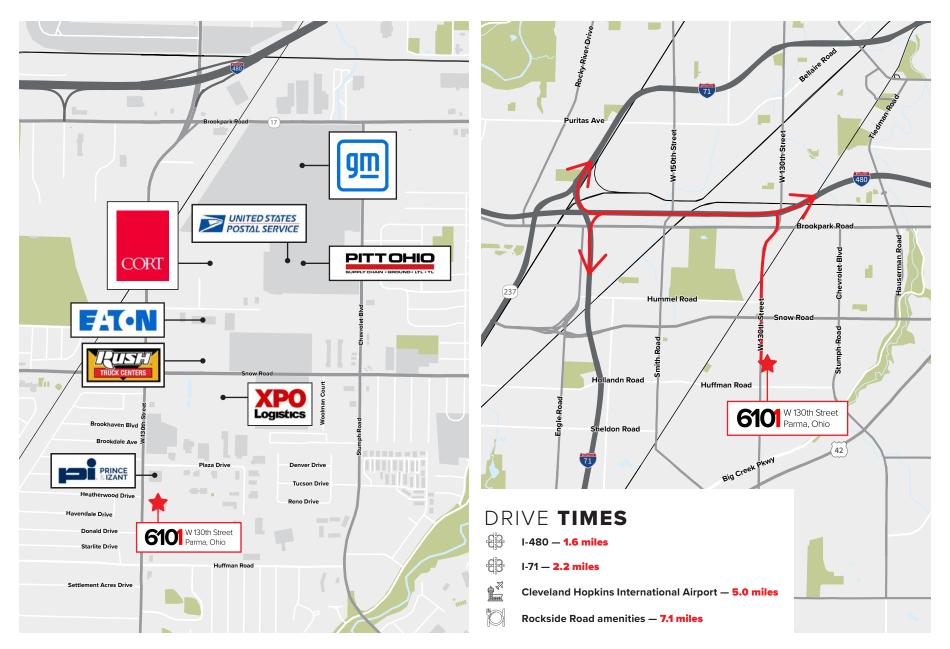

CLASS A FLEX/R&D + INDUSTRIAL AVAILABLE

**INCENTIVES AVAILABLE AND IN PLACE** 



63,964 SF Expandable to 125,134 SF



## W 130th Street Parma, Ohio



## W 130th Street Parma, Ohio



# W 130th Street Parma, Ohio



EXISTING
FLOOR PLAN
63,964 SF





#### EXPANSION OPTION 1





### EXPANSION OPTION 2





### EXPANSION OPTION 3





### PROPERTY LOCATION





## W 130th Street Parma, Ohio

#### FOR FURTHER INFORMATION, PLEASE CONTACT:

#### **DAVID STECKER**

Managing Director +1 440 773 7674 david.stecker@ill.com

#### KRISTY HULL, SIOR, CCIM

Senior Vice President +1 440 226 1550 kristy.hull@jll.com



Although information has been obtained from sources deemed reliable, neither Owner nor JLL makes any guarantees, warranties or representations, express or implied, as to the completeness or accuracy as to the information contained herein. Any projections, opinions, assumptions or estimates used are for example only. There may be differences between projected and actual results, and those differences may be material. The Property may be withdrawn without notice. Neither Owner nor JLL accepts any liability for any loss or damage suffered by a