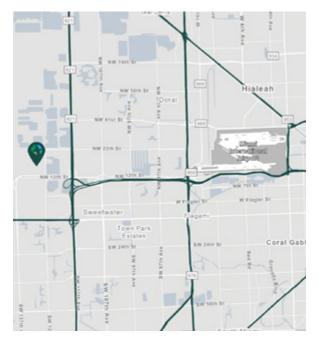

### **LOCATION**

- Unparalleled connectivity with direct access to 836 (Dolphin Expressway), Florida's Turnpike and 826 (Palmetto Expressway)
- Easy access to Miami International Airport and Port of Miami