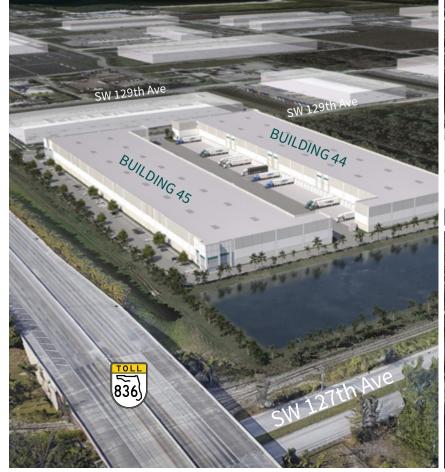

### **LOCATION**

- Unparalleled connectivity with direct access to 836 (Dolphin Expressway), Florida's Turnpike and 826 (Palmetto Expressway)
- Easy access to Miami International Airport and Port of Miami

### **FACILITY**

- Prime exposure fronting SR 836 (Dolphin Expressway)
- Up to 164,368 SF available
- 3,694 SF proposed office
- Up to 50 dock height doors and 2 ramps
- 36' clear height
- 185' shared truck court
- 190' building depth
- Up to 330 car parking spaces
- 54' x 43' typical column spacing
- Available 04 2024