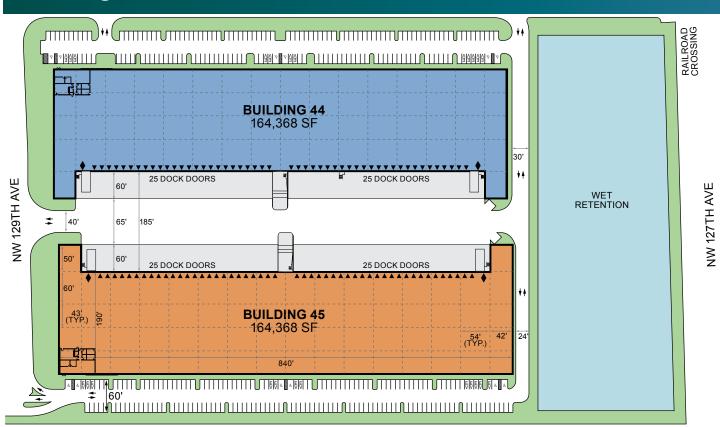

### **FACILITY**

- Prime exposure fronting SR 836 (Dolphin Expressway)
- Up to 164,368 SF available
- 3,694 SF proposed office
- Up to 50 dock height doors and 2 ramps
- 36' clear height
- 185' shared truck court
- 190' building depth
- Up to 330 car parking spaces
- 54' x 43' typical column spacing
- Available 04 2024

### LEGEND

- ▼ Dock position
- Drive-in door
- Planned
- Under Construction
- Available
- Leased
- Land