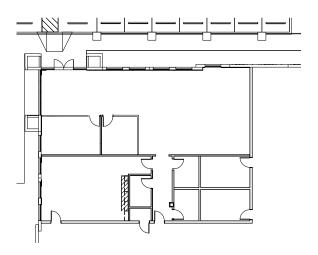

nt amenities within the park. The Shoppes at Beacon Lakes consists of 500,000 s.f. of shopping, dining and entertainment including 5 restaurants, bars, Top Golf, Home Depot, Dicks Sporting Goods and more
- Warehouse neighbors include UPS, Amazon, XPO Logistics, NBC Universal/Telemundo Networks, Goya and Hyundai among many others.
- Surplus outside trailer storage available in the park
- Prologis Clear Lease® Know your lease expenses and capital cost with greater certainty before your sign

Your single-source service for efficient move-in and operations: prologisessentials.com



NEW CONSTRUCTION | Industrial Space For Lease

# Prologis Beacon Lakes 45





## PROPOSED OFFICE 3.694 SF

### LEGEND

- ▼ Dock position
- Drive-in door
- Planned
- Under Construction
- Available
- Leased
- Land





### **Brian Smith**

smith.brian@jll.com ph +1 305 960 8403 cell +1 305 710 2291 200 S. Biscayne Blvd. Suite 4300 Miami, FL 33131 USA

### **Audley Bosch**

audley.bosch@jll.com ph +1 305 960 8404 cell +1 305 742 8421 200 S. Biscayne Blvd. Suite 4300 Miami, FL 33131 USA

### **Ana Rivera**

ana.rivera@jll.com ph +1 305 960 8427 cell +1 305 778 7652 200 S. Biscayne Blvd. Suite 4300 Miami, FL 33131 USA

### Prologis Barbara Mantecon

bmantecon@prologis.com ph +1 954 316 1777 8355 NW 12th Street Miami, FL 33126 USA

**PRO**LOGIS\*

NEW CONSTRUCTION | Industrial Space For Lease