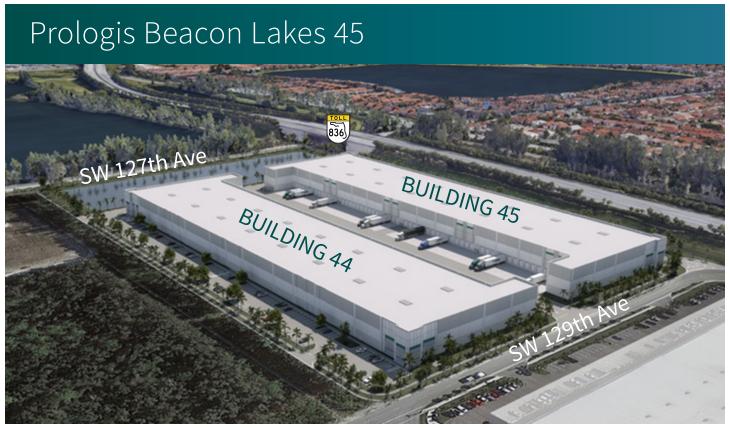

# Prologis Beacon Lakes 45

1325 NW 129th Avenue Miami, FL 33182 USA

Scan the QR code for more info!

### **LOCATION**

- Unparalleled connectivity with direct access to 836 (Dolphin Expressway), Florida's Turnpike and 826 (Palmetto Expressway)
- Easy access to Miami International Airport and Port of Miami

### **FACILITY**

- Prime exposure fronting SR 836 (Dolphin Expressway)
- Up to 164,368 SF available
- 3,694 SF proposed office
- Up to 50 dock height doors and 2 ramps
- 36' clear height
- 185' shared truck court
- 190' building depth
- Up to 330 car parking spaces
- 54' x 43' typical column spacing
- Available 04 2024