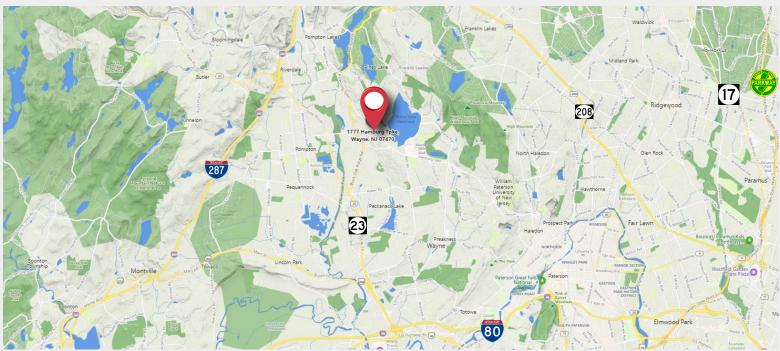

### **AERIAL** & HIGHWAY MAP

# Wayne Medical Center 1777 Hamburg Tpke. Wayne, New Jersey