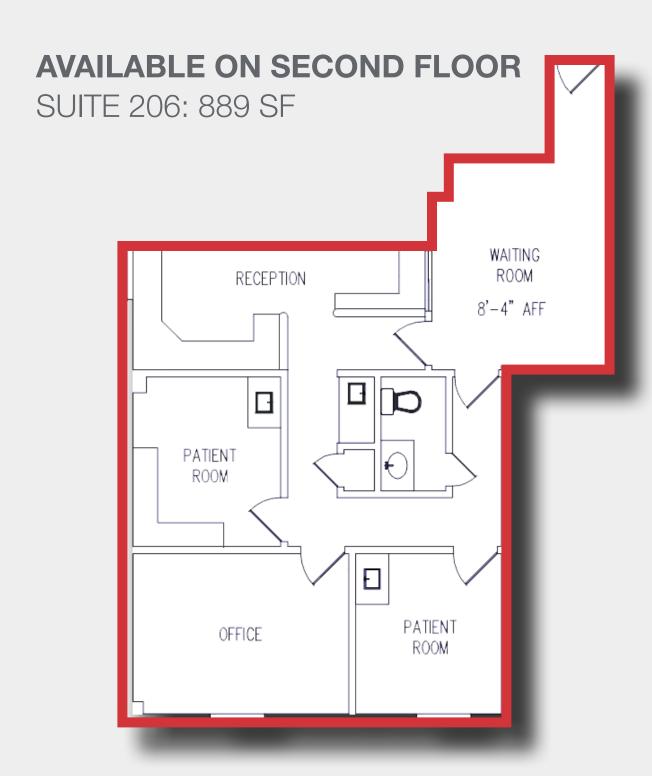

#### FLOOR PLAN SUITE 206: 889 SF

## Wayne Medical Center 1777 Hamburg Tpke. Wayne, New Jersey