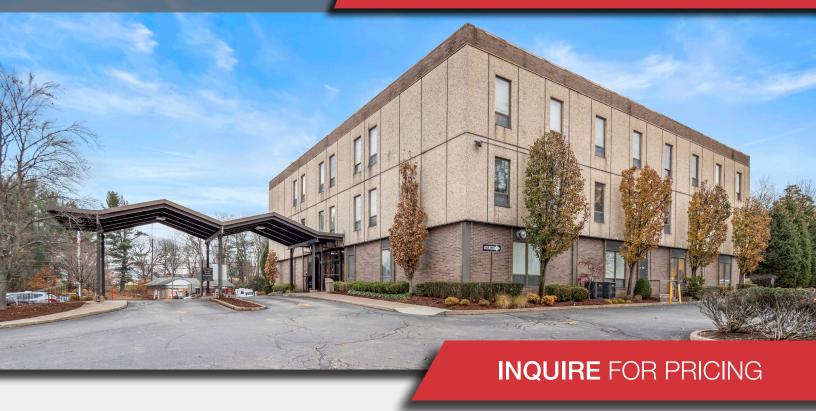

## FOR LEASE 889 SF MEDICAL OFFICE

# Wayne Medical Center 1777 Hamburg Tpke. Wayne, New Jersey

#### Property Features

- Total Building Size: 30,000 SF
- Total Space Available: 889 SF
- Suite 206 located on second floor
- Three (3) Story Building
- Over 200 Parking Spaces
- Janitorial Fee: \$1.50 PSF
- TE: \$2.00 PSF