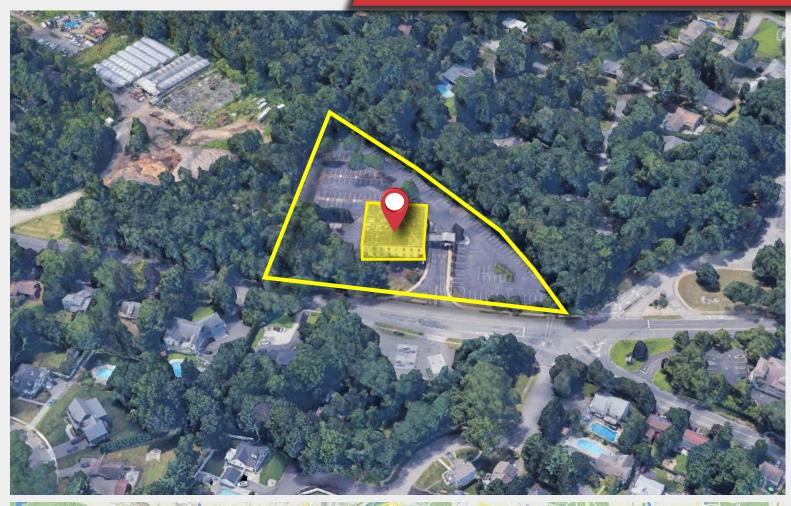

### **AERIAL** & HIGHWAY MAP

# Wayne Medical Center 1777 Hamburg Tpke. Wayne, New Jersey