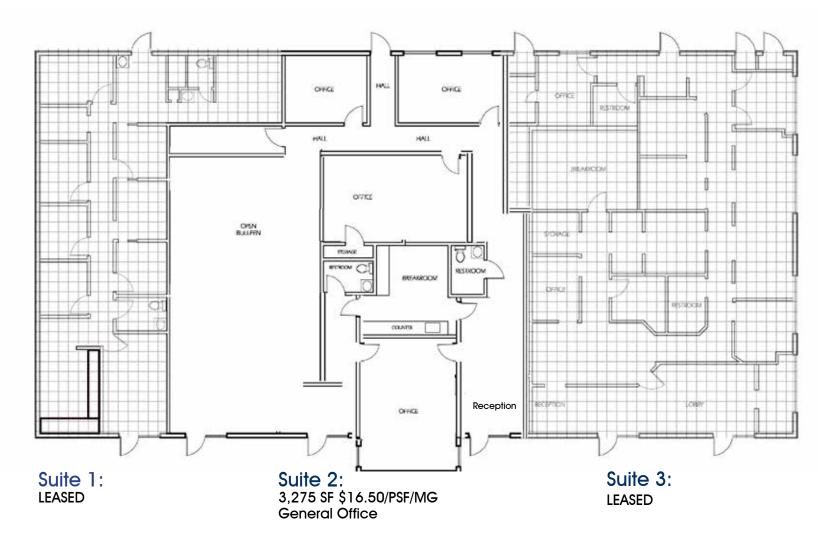

## Suite 2: General Office

- 3,275 SF
- Reception, 7 Offices
- Conference Room
- Bullpen, Breakroom
- 2 Restrooms

TEMPE: 2323 W. University Drive, Tempe, AZ 85281 | 480.966.2301 SCOTISDALE: 8777 N. Gainey Center Dr., Suite 245, Scottsdale, AZ 85258 | www.cpiaz.com