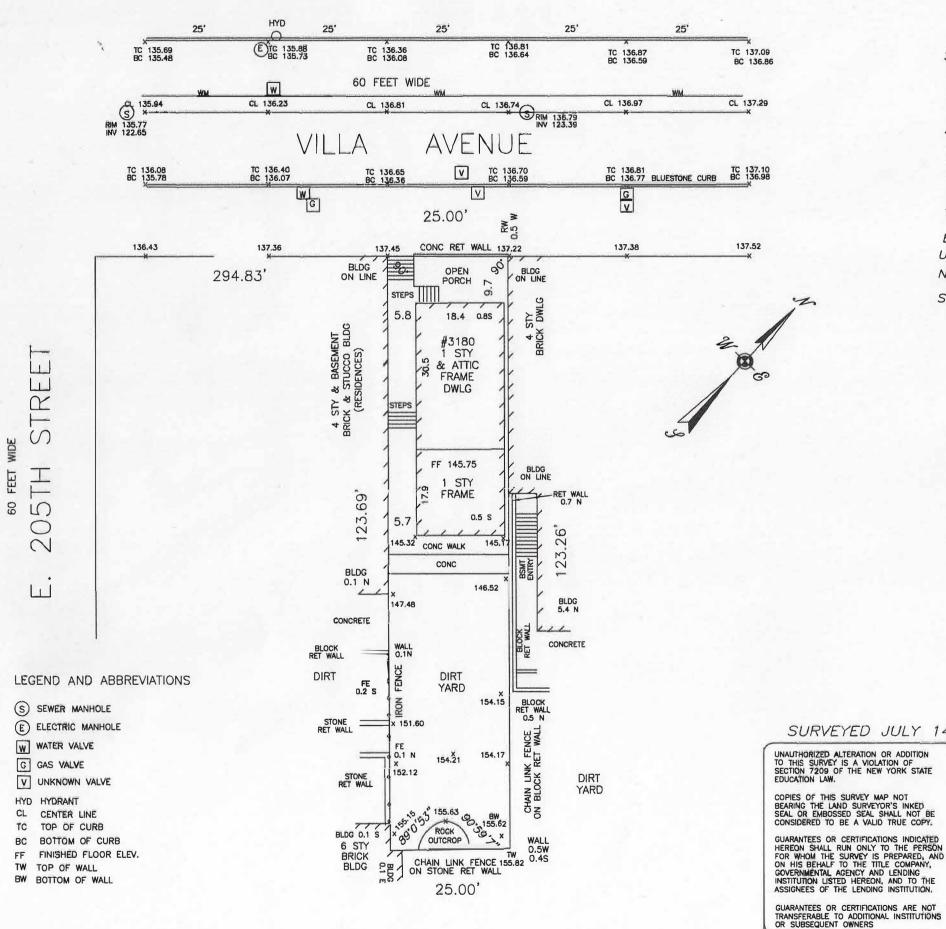

## BCTM BLOCK 3311 LOT 37

SURVEY NOTES:

THIS SURVEY HAS BEEN PREPARED IN CONJUNCTION WITH A BUILDING DEPARTMENT APPLICATION IT HAS BEEN PREPARED USING THE FOLLOWING INFORMATION: TAX MAP, PRIOR SURVEY BY OTHERS AND FIELD MEASUREMENTS TAKEN ON THE DATE SHOWN USERS OF THIS SURVEY SHOULD BE AWARE THAT UNRECORDED DOCUMENTS, PAROL AGREEMENTS OR FIELD CONTROL NOT IN EVIDENCE AT TIME OF SURVEY MAY AFFECT ANALYSIS AS SHOWN

SURVEY HAS BEEN PERFORMED WITHOUT THE BENEFIT OF A COMPLETE, CURRENT TITLE REPORT. ELEVATIONS SHOWN REFER TO NAVD 1988 UTILITIES SHOWN ARE FROM FIELD SURVEY AND CITY/AGENCY RECORDS. NO RESPONSIBILITY IS ACCEPTED FOR ACCURACY OF CITY/AGENCY RECORDS STRUCTURES NOT VISIBLE TO SURVEYOR NOT SHOWN OR GUARANTEED

> SURVEY OF PROPERTY SITUATE AT BORO AND COUNTY OF THE BRONX CITY AND STATE OF NEW YORK

SURVEYED JULY 14, 2021

DORANNE E. TAY LS

PO BOX 32 SELDEN, NY 11784 TEL (516) 660-9489

SCALE 1" = 20' EMBOSSED SEAL AND SIGNATURE OF NEW