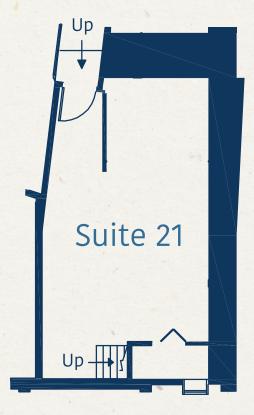

# Suite 21 | ±886 SF

\*Floor Plan Not to Scale

## **Available Suites**

| Suite | Size    | Available | Monthly<br>Gross Rent |
|-------|---------|-----------|-----------------------|
| 21    | ±886 SF | Now       | \$2,100.00            |