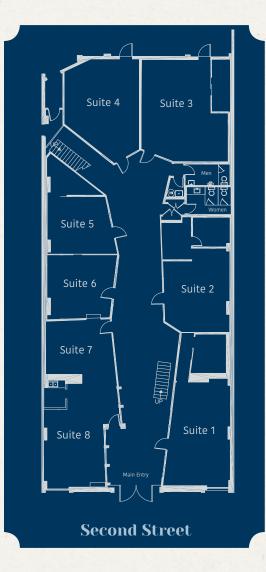

## **Available Suites**

| Suite | Size    | Available | Monthly<br>Gross Rent |
|-------|---------|-----------|-----------------------|
| 21    | ±886 SF | Now       | \$2,100.00            |

# Suite 21 | ±886 SF

\*Floor Plan Not to Scale