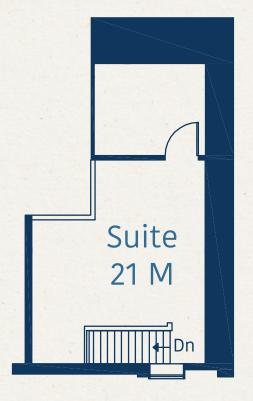

# Suite 21 | ±886 SF

\*Floor Plan Not to Scale

## **Available Suites**

| Suite | Size    | Available | Monthly<br>Gross Rent |
|-------|---------|-----------|-----------------------|
| 21    | ±886 SF | Now       | \$2,100.00            |