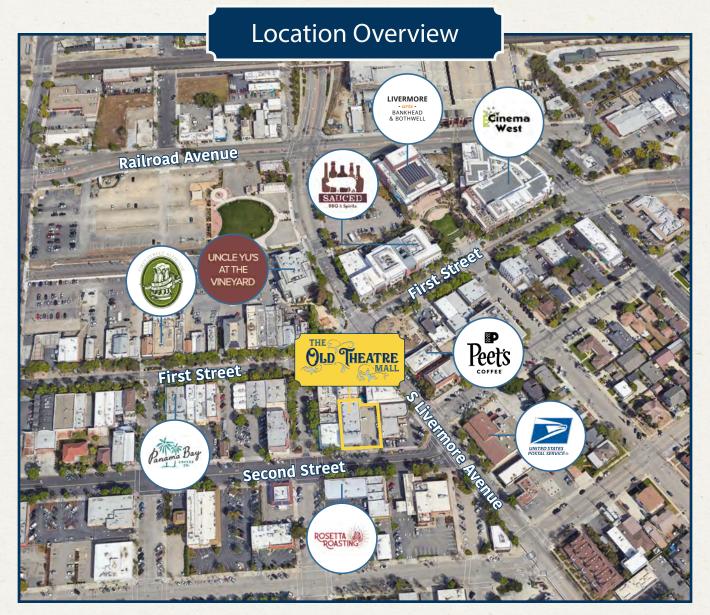

### Highlights

2222 Second Street Livermore, CA

In the Heart of Downtown Livermore

Specializing in Small Spaces

Across from Livermore Post Office

Historical Setting in a Renovated Building

**Dedicated Parking** 