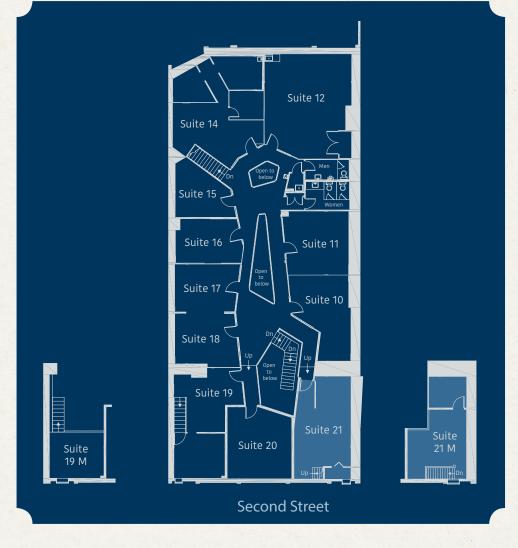

## **Available Suites**

| Suite | Size    | Available | Monthly<br>Gross Rent |
|-------|---------|-----------|-----------------------|
| 21    | ±886 SF | Now       | \$2,100.00            |

# Suite 21 | ±886 SF

\*Floor Plan Not to Scale