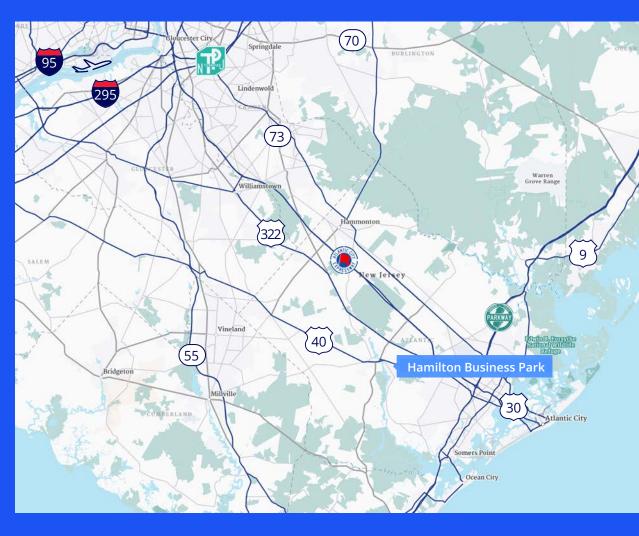

# Location Highlights

Route 40, Mays Landing, NJ

**Convenient Location** Easily accessible by air (Atlantic City Airport nearby) and major highways (Atlantic City Expressway & Garden State Parkway on Route 40)

Atlantic City, NJ **15 minutes**Philadelphia, PA **45 minutes** 

Accelerating success.