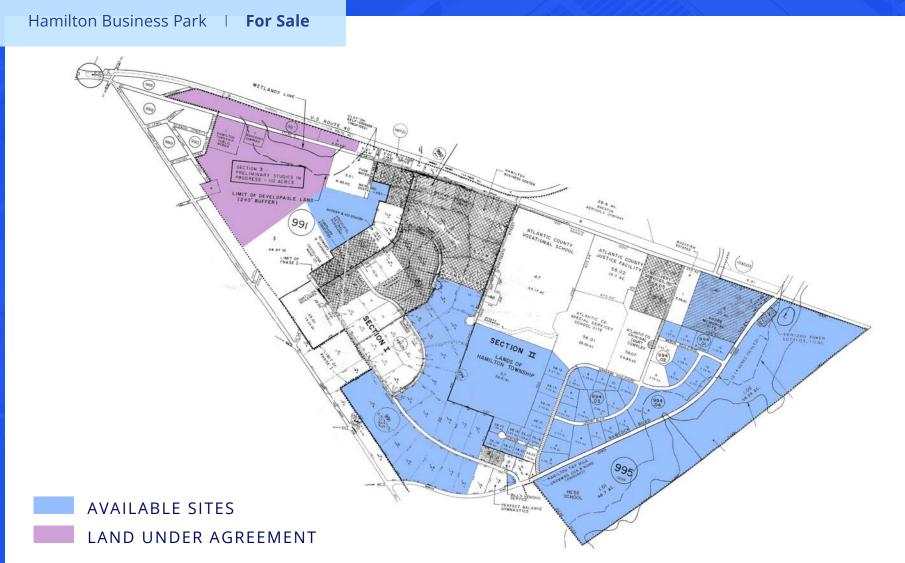

## Site Plan

#### 690 Acres | Mixed-Use Business Park

Thrive in southern New Jersey's premier business location: the **Hamilton Business Park** in Mays Landing. This expansive 690-acre mixed-use park offers unparalleled accessibility thanks to its location near the Atlantic City Expressway and Atlantic City International Airport. Plus, the proximity to the Federal Aviation Administration Technical Center makes it an ideal location for support contractors and high-tech businesses.

### Park Highlights

1-300 acres

5 Year tax abatement on new construction

Public utilities to all sites

Mixed-Use business park