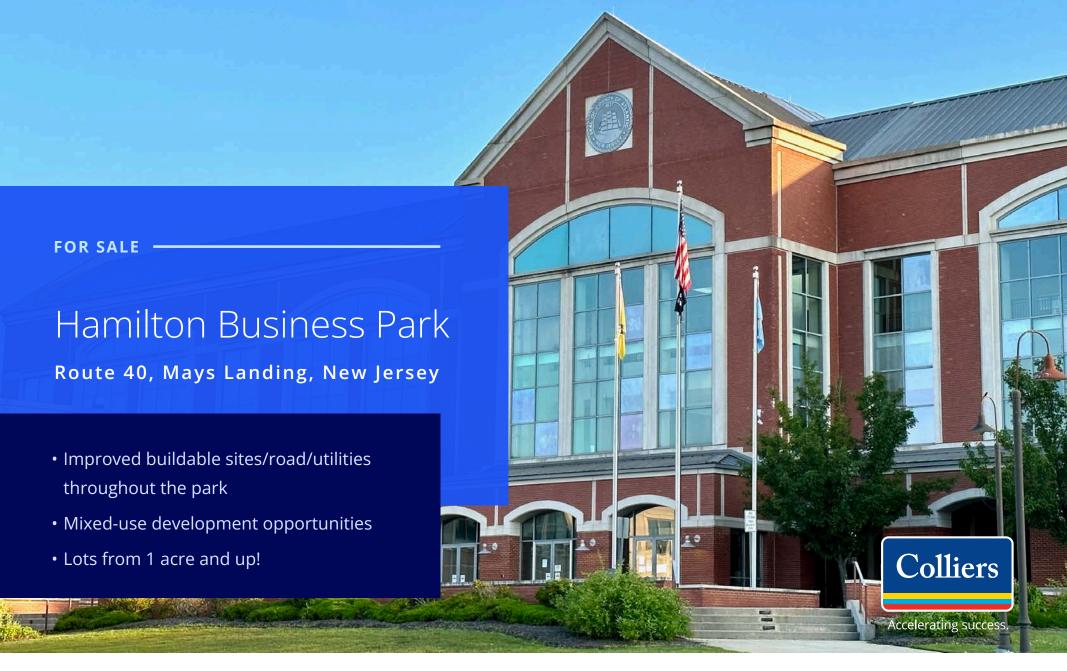

### Hamilton Business Park | For Sale

#### 690 Acres | Mixed-Use Business Park

Thrive in southern New Jersey's premier business location: the **Hamilton Business Park** in Mays Landing. This expansive 690-acre mixed-use park offers unparalleled accessibility thanks to its location near the Atlantic City Expressway and Atlantic City International Airport. Plus, the proximity to the Federal Aviation Administration Technical Center makes it an ideal location for support contractors and high-tech businesses.