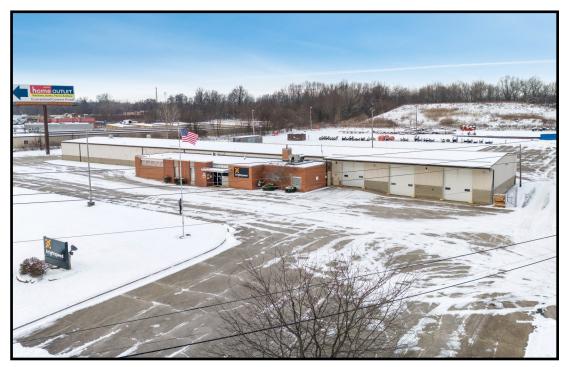

### LOCATION

3801 Elm Rd, Howland Township, OH 44483

#### HIGHLIGHTS

- 22,500 SF warehouse with offices
- Includes a 4+ acre fenced yard
- Yard has outdoor concrete loading docks with electrical plugs for block heaters
- Close to the highway