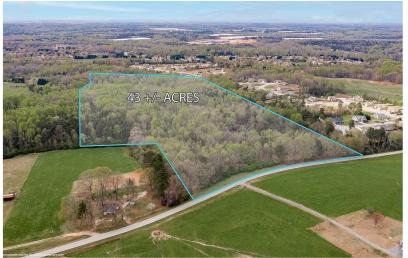

## \$1,227,000 383 Storey Porter Road Jefferson, GA 30549

43+/- Beautiful wooded acres located approximately 3 miles from I-85 at Exit 137 Jackson county. Endless possibilities whether your plan is to develop a residential community, establish a mini farm, or build a family compound, this property is a must see. Property is adjacent to City of Jefferson zoned neighborhood.