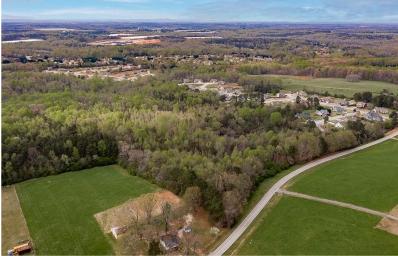

## \$1,227,000 383 Storey Porter Road Jefferson, GA 30549

43+/- Beautiful wooded acres located approximately 3 miles from I-85 at Exit 137 Jackson county. Endless possibilities whether your plan is to develop a residential community, establish a mini farm, or build a family compound, this property is a must see. Property is adjacent to City of Jefferson zoned neighborhood.