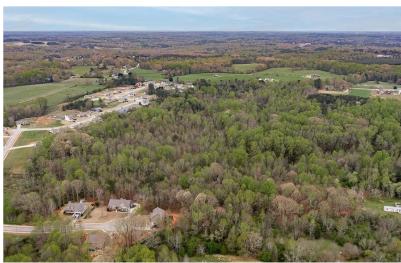

## \$1,227,000 383 Storey Porter Road Jefferson, GA 30549

43+/- Beautiful wooded acres located approximately 3 miles from I-85 at Exit 137 Jackson county. Endless possibilities whether your plan is to develop a residential community, establish a mini farm, or build a family compound, this property is a must see. Property is adjacent to City of Jefferson zoned neighborhood.