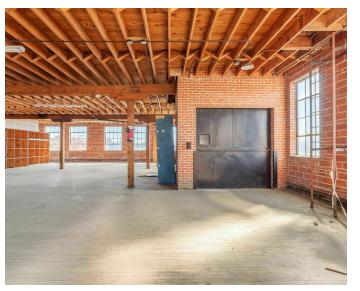

#### **Property Description**

Known as the US Supply Company Building, 706 SW 3rd Street is a two-story building with attached parking area located in the prime redevelopment neighborhood west of Scissortail Park.

Exposed original beams and columns, exterior masonry with ghost signs and loading dock are architectural details universally loved.

#### **Property Highlights**

- Location between Farmer's Market District and Scissortail Park
- High ceilings
- Natural Light
- Attached guest parking