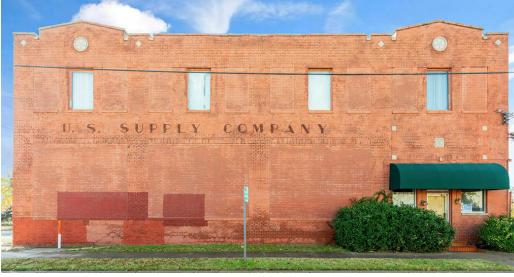

#### **Property Description**

Known as the US Supply Company Building, 706 SW 3rd Street is a two-story building with attached parking area located in the prime redevelopment neighborhood west of Scissortail Park.

Exposed original beams and columns, exterior masonry with ghost signs and loading dock are architectural details universally loved.