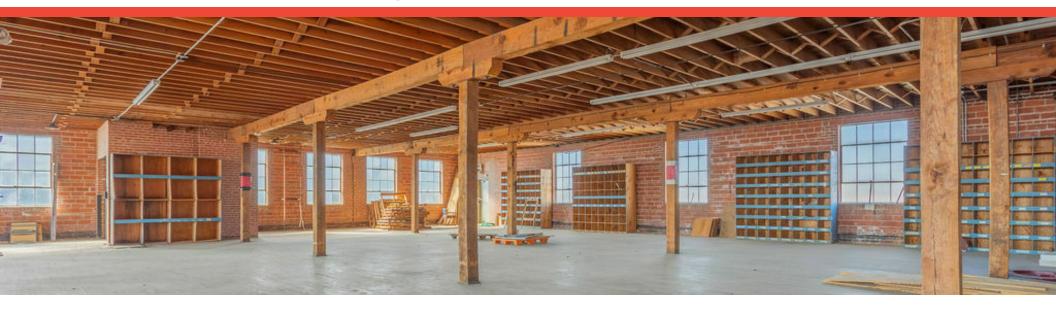

Exposed original beams and columns, exterior masonry with ghost signs and loading dock are architectural details universally loved.

#### **Property Highlights**

- Location between Farmer's Market District and Scissortail Park
- High ceilings
- Natural Light
- Attached guest parking