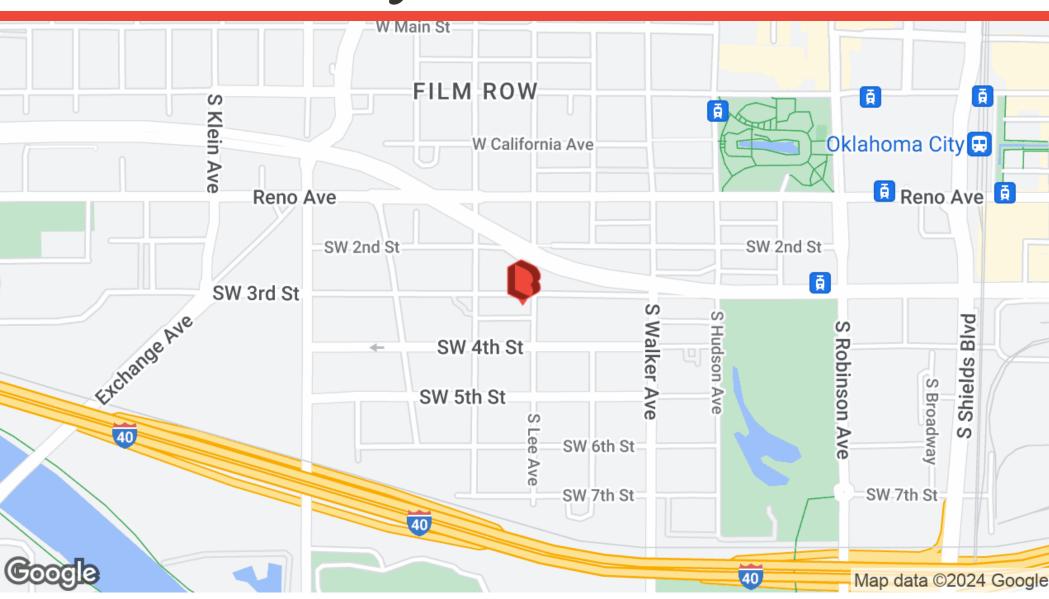

#### **Property Description**

Known as the US Supply Company Building, 706 SW 3rd Street is a two-story building with attached parking area located in the prime redevelopment neighborhood west of Scissortail Park.

#### **Property Highlights**

- Location between Farmer's Market District and Scissortail Park
- High ceilings
- Natural Light
- Attached guest parking