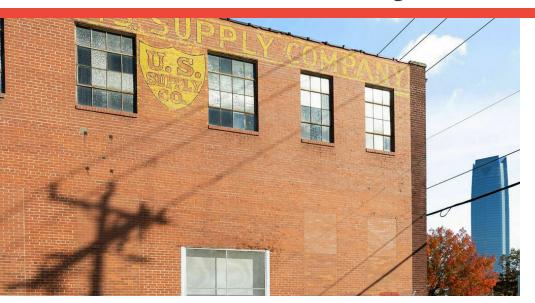

Exposed original beams and columns, exterior masonry with ghost signs and loading dock are architectural details universally loved.