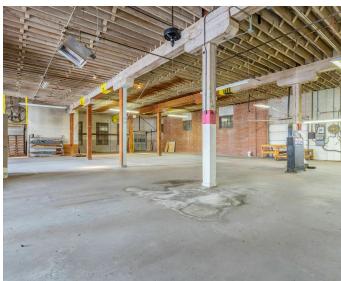

#### **Property Description**

Known as the US Supply Company Building, 706 SW 3rd Street is a two-story building with attached parking area located in the prime redevelopment neighborhood west of Scissortail Park.

Exposed original beams and columns, exterior masonry with ghost signs and loading dock are architectural details universally loved.

#### **Property Highlights**

- Location between Farmer's Market District and Scissortail Park
- High ceilings
- Natural Light
- Attached guest parking