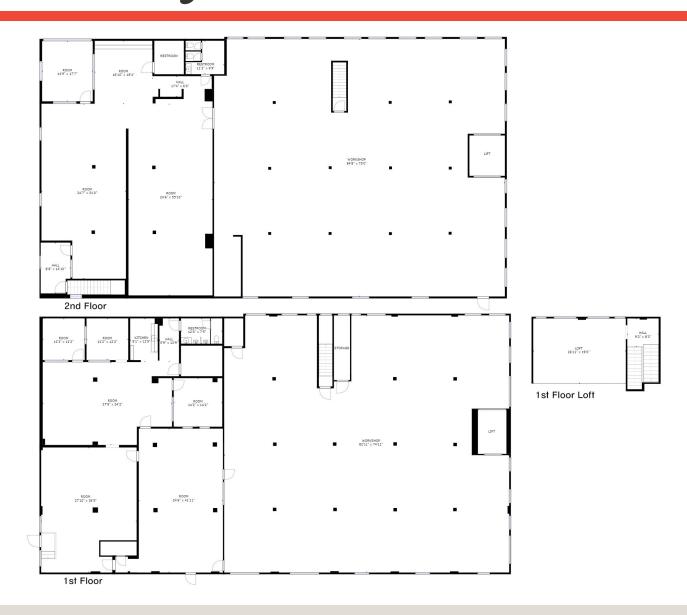

#### **Property Description**

Known as the US Supply Company Building, 706 SW 3rd Street is a two-story building with attached parking area located in the prime redevelopment neighborhood west of Scissortail Park.

#### **Offering Summary**

| Sale Price:    | \$3,000,000 |
|----------------|-------------|
| Lot Size:      | 19,575 SF   |
| Building Size: | 20,250 SF   |

ALLISON BAILEY
405.620.3883 | ALLISON@BARTABAILEY.COM
BARTABAILEY.COM