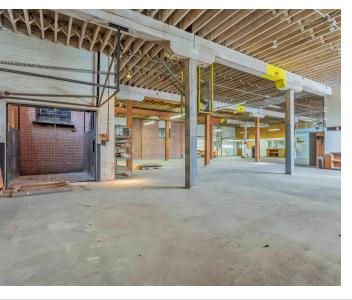

Exposed original beams and columns, exterior masonry with ghost signs and loading dock are architectural details universally loved.

#### **Property Highlights**

- Location between Farmer's Market District and Scissortail Park
- High ceilings
- Natural Light
- Attached guest parking