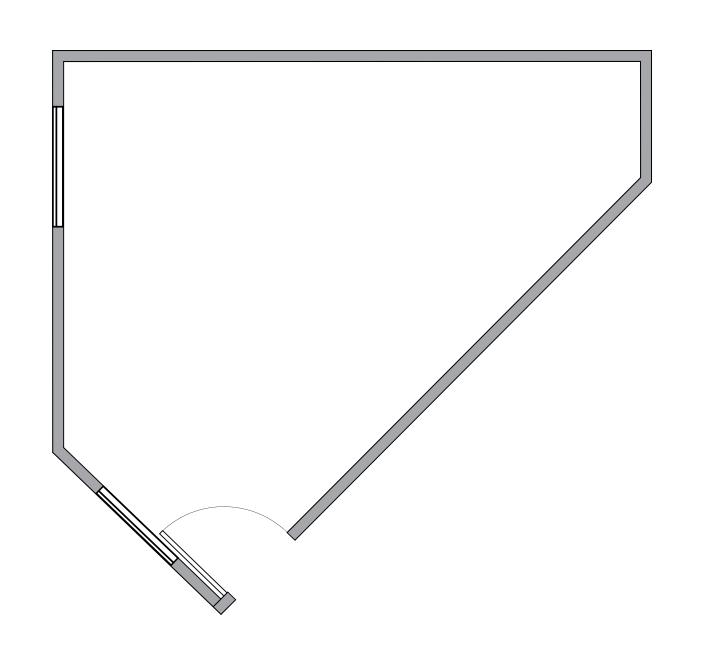

## **AVAILABILITY:**

**SUITE #** 

**TOTAL SF** 

1,400

**GROSS MONTHLY RENT/PSF** 

**DESCRIPTION** \$2.10 + Electricity Office, Warehouse, Roll Up Door

50' - 0 WAREHOUSE **OFFICE** RR

265