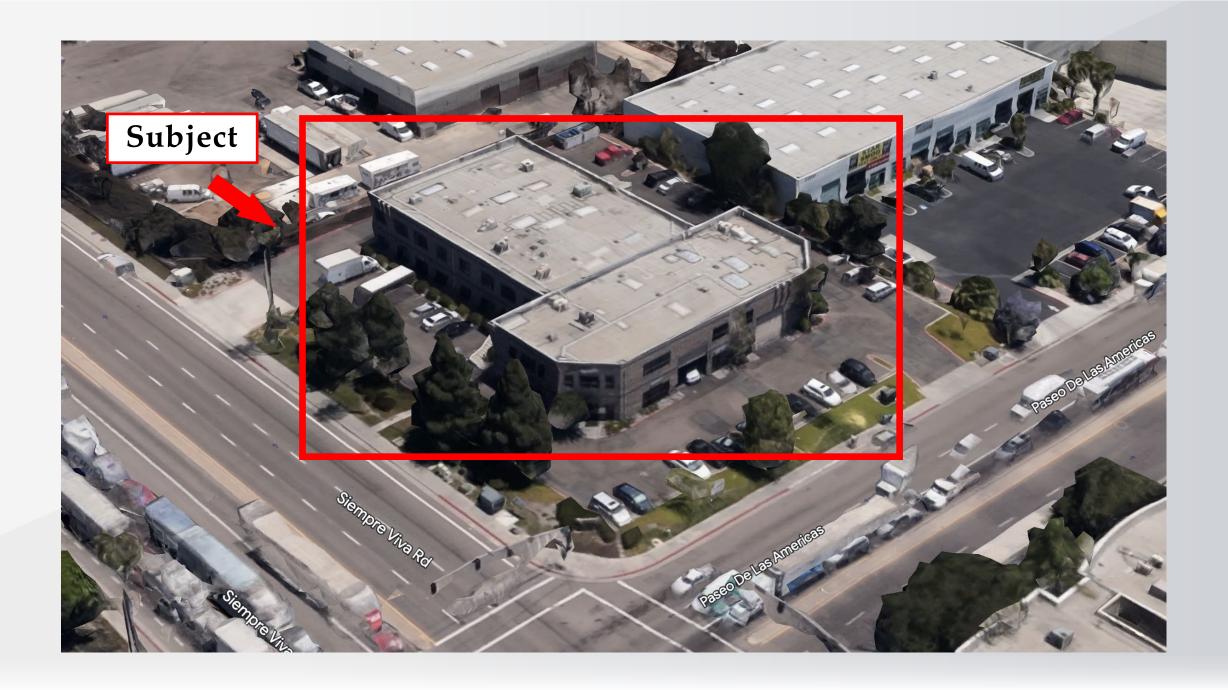

### **PROPERTY HIGHLIGHTS**

- Outstanding Corner Location at Paseo de las Americas & Siempre Viva Rd
- · High Visibility Multi-Tenant Building (Offices & Warehouses)
- Warehouse Space from 1,400 SF
- Single Office Space from 246 265 SF
- 14' x 14' Truck Doors
- Walking distance to the International Border
- Reserved Parking for each suite
- Close to Retail Center & Restaurants
- Excellent Street Frontage & near the I-905 entrance/exit

# Warehouse Space | For Lease **Courtney Business Center**

9731 Siempre Viva Rd, San Diego CA 92154