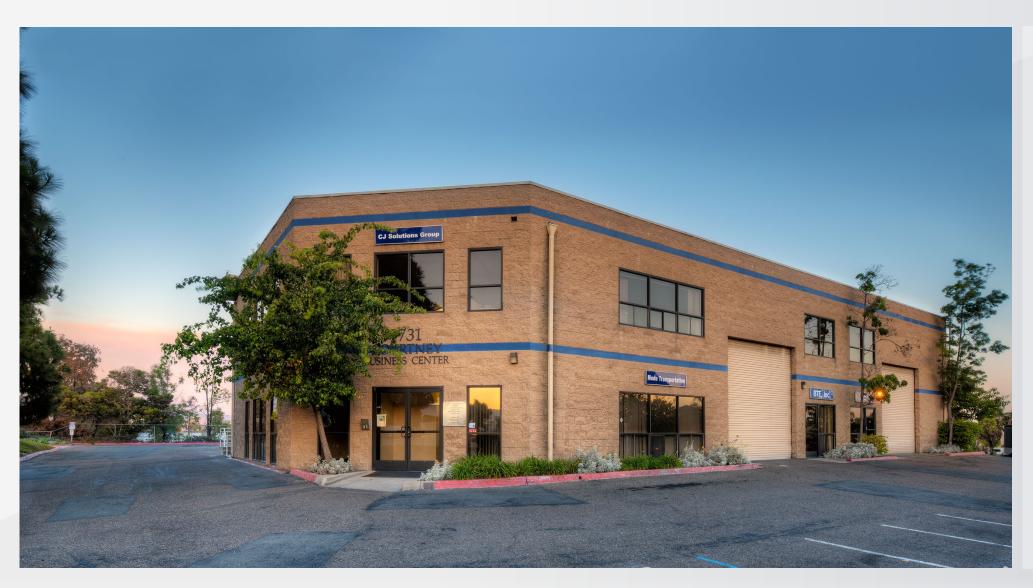

# Courtney Business Center

### **PROPERTY HIGHLIGHTS**

- Outstanding Corner Location at Paseo de las Americas & Siempre Viva Rd
- · High Visibility Multi-Tenant Building (Offices & Warehouses)
- Warehouse Space from 1,400 SF
- Single Office Space from 246 265 SF
- 14' x 14' Truck Doors
- Walking distance to the International Border
- Reserved Parking for each suite
- Close to Retail Center & Restaurants
- Excellent Street Frontage & near the I-905 entrance/exit

# Warehouse Space | For Lease **Courtney Business Center**

9731 Siempre Viva Rd, San Diego CA 92154