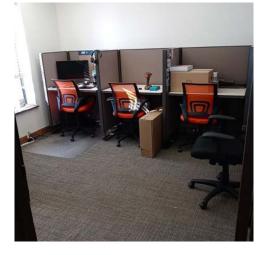

#### **Property Features**

- Office: 3,612 SF
- Warehouse: 2,924 16' Clear
- 2 Drive-in Doors
- 1.3 Acres for Potential Expansion
- Parking for 30+ Vehicles
- Major Renovation in 2015-2016
- Easy Access to I-480