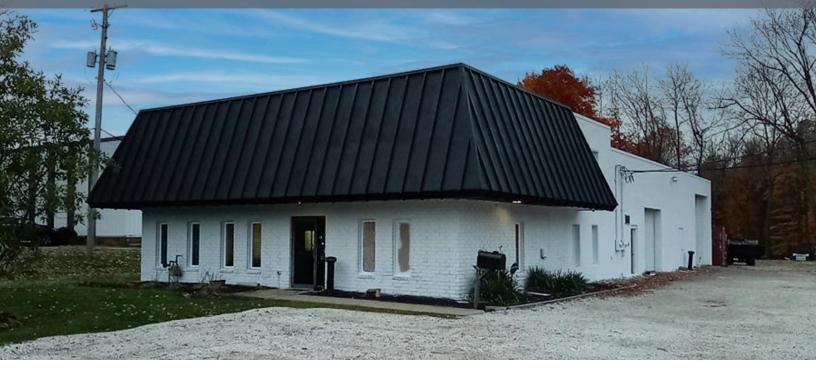

#### Renovated Industrial Flex Building in Twinsburg

#### 2077 Midway Dr.

Twinsburg, OH 44087

#### **Property Features**

- Office: 3,612 SF
- Warehouse: 2,924 16' Clear
- 2 Drive-in Doors
- 1.3 Acres for Potential Expansion
- Parking for 30+ Vehicles
- Major Renovation in 2015-2016
- Easy Access to I-480