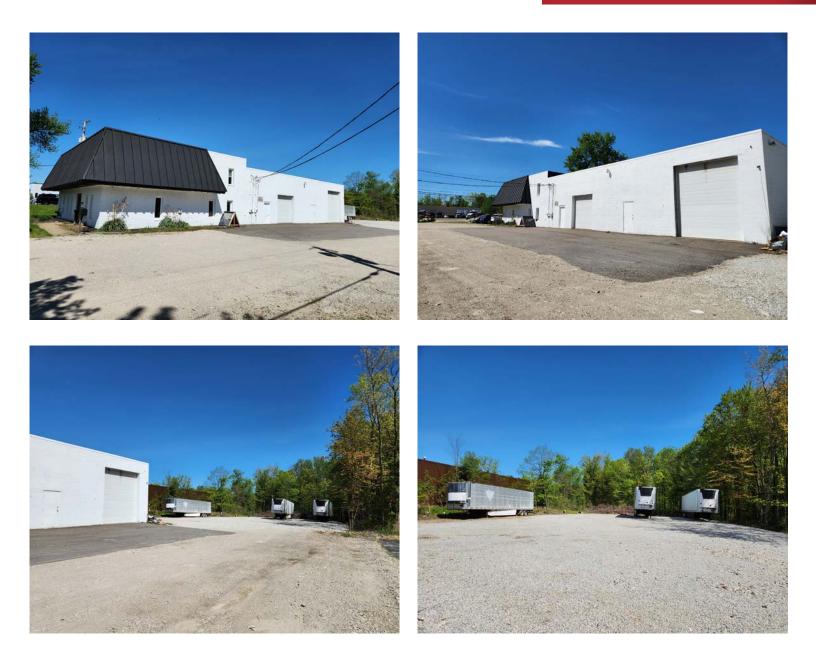

#### **Property Features**

- Office: 3,612 SF
- Warehouse: 2,924 16' Clear
- 2 Drive-in Doors
- 1.3 Acres for Potential Expansion
- Parking for 30+ Vehicles
- Major Renovation in 2015-2016
- Easy Access to I-480