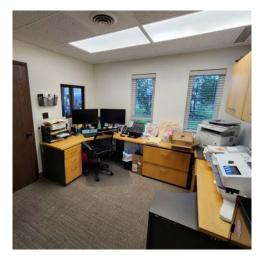

#### **Property Features**

- Office: 3,612 SF
- Warehouse: 2,924 16' Clear
- 2 Drive-in Doors
- 1.3 Acres for Potential Expansion
- Parking for 30+ Vehicles
- Major Renovation in 2015-2016
- Easy Access to I-480