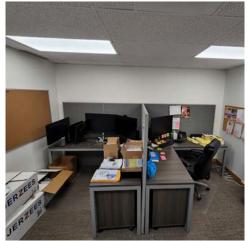

#### **Property Features**

- Office: 3,612 SF
- Warehouse: 2,924 16' Clear
- 2 Drive-in Doors
- 1.3 Acres for Potential Expansion
- Parking for 30+ Vehicles
- Major Renovation in 2015-2016
- Easy Access to I-480