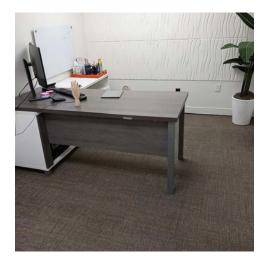

#### **Property Features**

- Office: 3,612 SF
- Warehouse: 2,924 16' Clear
- 2 Drive-in Doors
- 1.3 Acres for Potential Expansion
- Parking for 30+ Vehicles
- Major Renovation in 2015-2016
- Easy Access to I-480