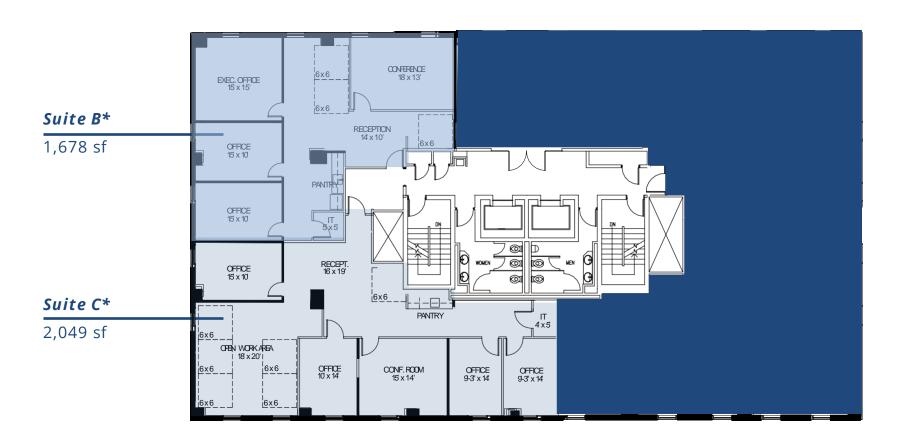

# Top Full Floor Available - 7,786 RSF 5,106 RSF Shaded in Green 2,680 RSF Shaded in Blue