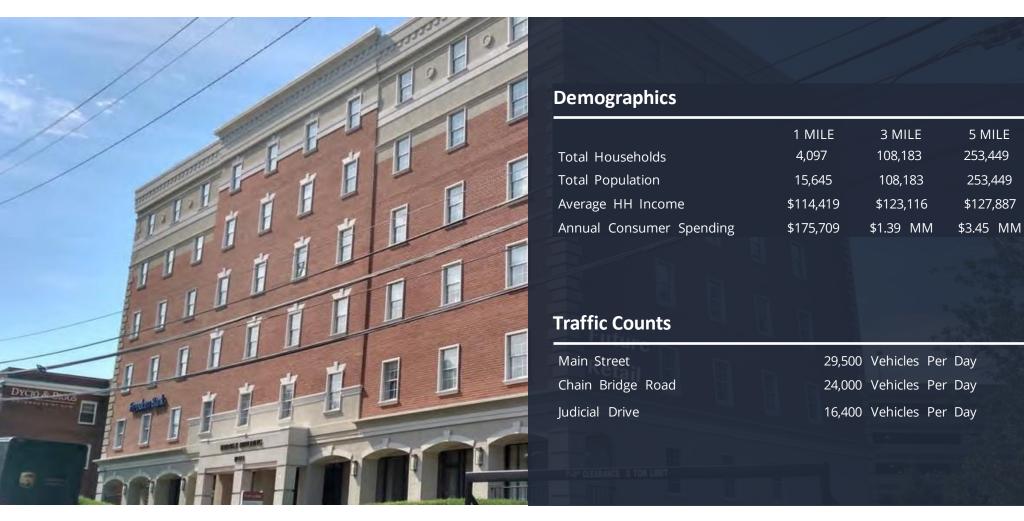

- Walking distance to Fairfax County Courthouse and Fairfax Judicial Center
- Located in the heart of downtown Fairfax, with multiple dining and retail amenities within walking distance
- · Building engineer on-site
- Recent common area renovations have taken place

Prominent signage

Covered parking

Convenient access

Walkable amenities