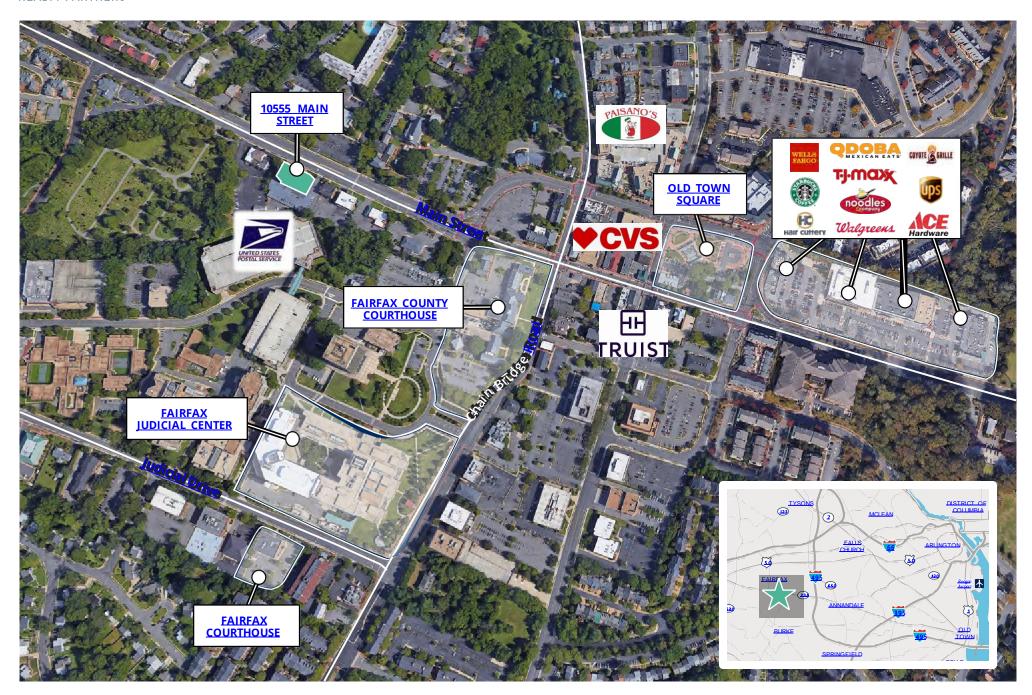

- Walking distance to Fairfax County Courthouse and Fairfax Judicial Center
- Located in the heart of downtown Fairfax, with multiple dining and retail amenities within walking distance
- · Building engineer on-site
- Recent common area renovations have taken place