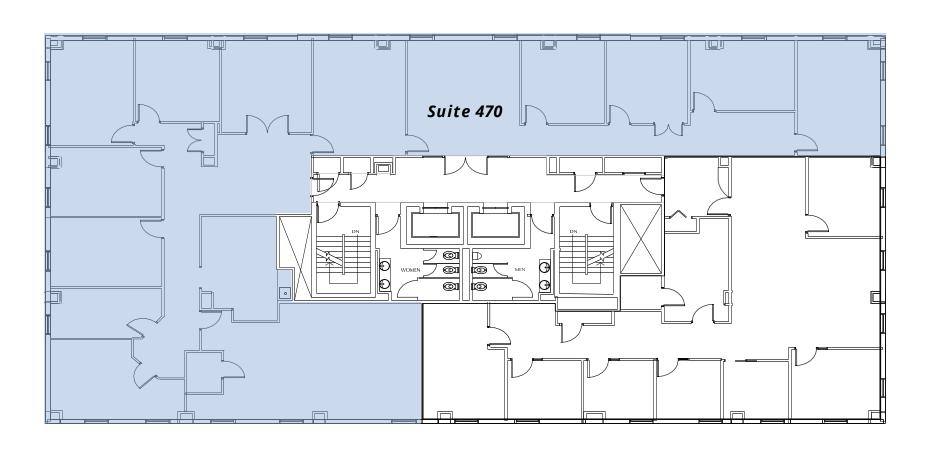

## **Location overview**

10555 Main Street, Fairfax, VA 22030

5,231 RSF (Shaded in Light Blue Below)