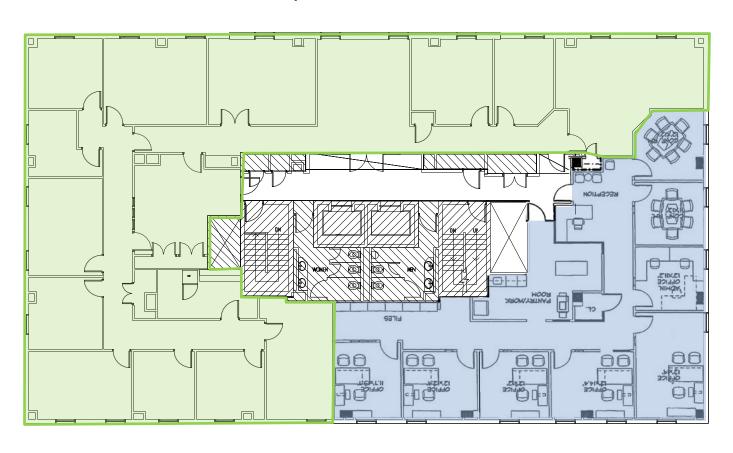

## **Location overview**

10555 Main Street, Fairfax, VA 22030

5,231 RSF (Shaded in Light Blue Below)