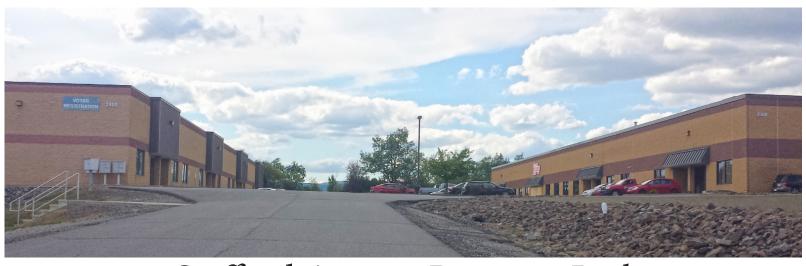

### Stafford Avenue Business Park Scranton, Pennsylvania

- 19' 4" to 21' 4" Warehouse ceiling height.
- Wet sprinkler system.
- 200 amp, 120/208 volt, 3 phase service.
- 40' x 45' column spacing.
- Ample parking.
- Highway access to Interstate 81.
- Professionally managed.

#### PARK FEATURES

- Light Industrial Zoning (I-L).
- Fiber optic cable.
- 175 on-site parking spaces.
- Located between Scranton & Wilkes-Barre.
- Signage available

769 Keystone Industrial Park Road Throop, PA 18512 info@hinerfeldcommercial.com