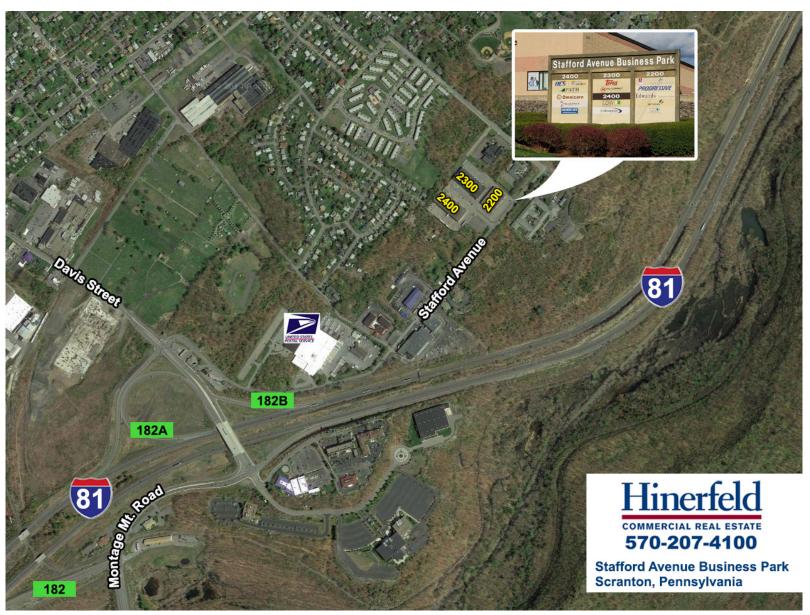

### Stafford Avenue Business Park Scranton, Pennsylvania

- 19' 4" to 21' 4" Warehouse ceiling height.
- Wet sprinkler system.
- 200 amp, 120/208 volt, 3 phase service.
- 40' x 45' column spacing.
- Ample parking.
- Highway access to Interstate 81.
- Professionally managed.

### **AVAILABLE SPACES**

2200 STAFFORD AVENUE 5,195 ± SF FLEX/OFFICE

- One (1) ground level overhead door

769 Keystone Industrial Park Road Throop, PA 18512

info@hinerfeldcommercial.com

*570-207-4100* 

#### PARK FEATURES

- Light Industrial Zoning (I-L).
- Fiber optic cable.
- 175 on-site parking spaces.
- Located between Scranton & Wilkes-Barre.
- Signage available

769 Keystone Industrial Park Road Throop, PA 18512 info@hinerfeldcommercial.com