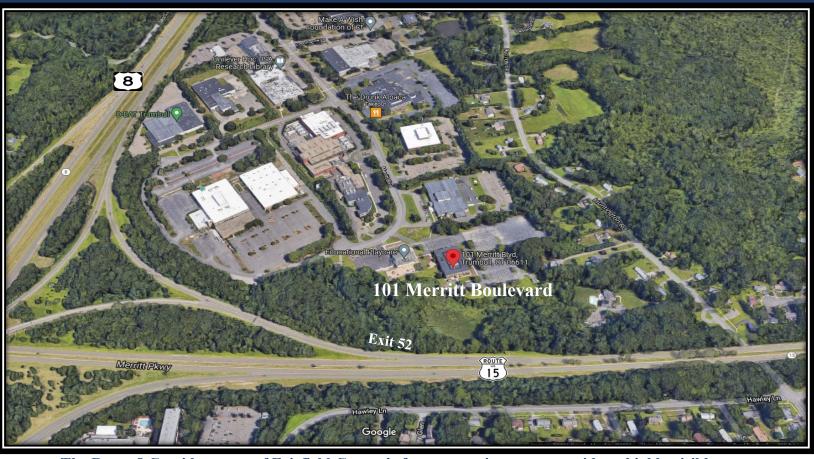

**Open Office Floor Plans Dual Power Grid Access** 

**Underground Point-to-Point Optics** 

**LOCATION:** The Property is located at the intersection of Route 8 (Exit 12) and the Merritt Parkway.

Chris O'Hara 355 Riverside Ave / Westport, CT 06880 203-257-0032 Cell / 203-831-4187 office cohara@coldwellbanker.com

## 101 MERRITT BOULEVARD TRUMBULL, CT

The Route 8 Corridor—one of Fairfield County's fastest-growing areas provides a highly visible campus setting that is commuter-friendly.

Chris O'Hara 355 Riverside Ave / Westport, CT 06880 203-257-0032 Cell / 203-831-4187 office cohara@coldwellbanker.com