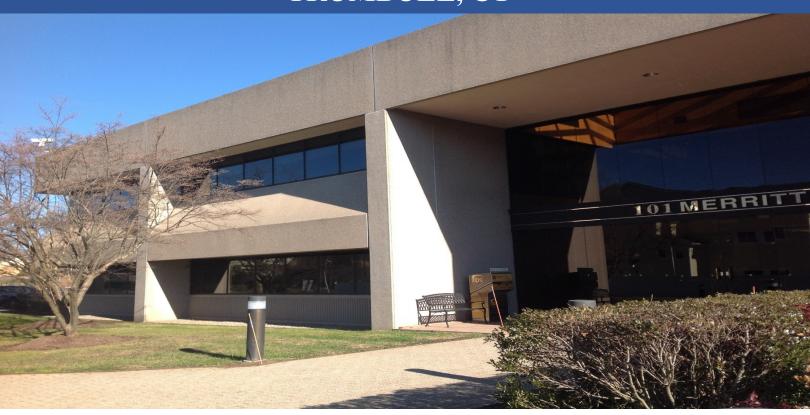

## FOR LEASE 101 MERRITT BOULEVARD TRUMBULL, CT

BUILDING SIZE: 66,000 SF HVAC: Fully Air Conditioned

SPACE AVAILABLE: 1,200 SF – 11,509 Contiguous SPRINKLERS: Wet

Terrace Level: 1,918 - 11,509 SF PARKING: 6.00 / 1,000 SF

## 101 MERRITT BOULEVARD TRUMBULL, CT

The Route 8 Corridor—one of Fairfield County's fastest-growing areas provides a highly visible campus setting that is commuter-friendly.

Chris O'Hara 355 Riverside Ave / Westport, CT 06880 203-257-0032 Cell / 203-831-4187 office cohara@coldwellbanker.com