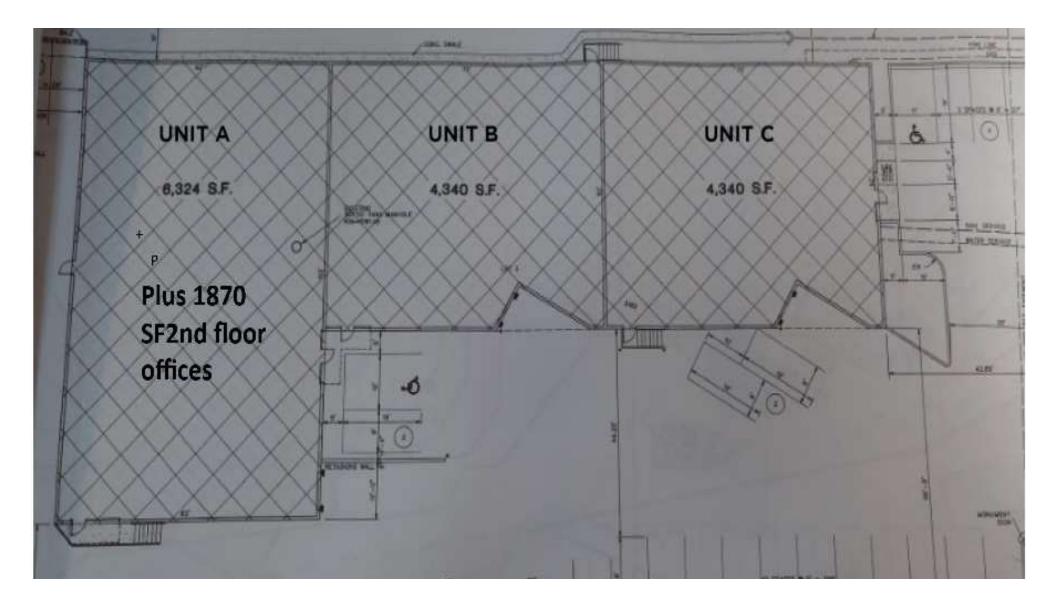

## **FLOOR PLAN**

#### PROPERTY HIGHLIGHTS

- This property consists of three units A, B, & C, all recently became available for lease.
- The property boasts ample power 2,000 AMPs +, which has been upgraded, and the site is fenced, safe, and secure. Grow unit has brand new (2) 20 ton coolers and (1) ten ton cooler. 200 HIV led lights brand new. New Grow racking. Grow License available and in place.
- Seller may consider offering owner financing with a substantial down payment and favorable payment terms.