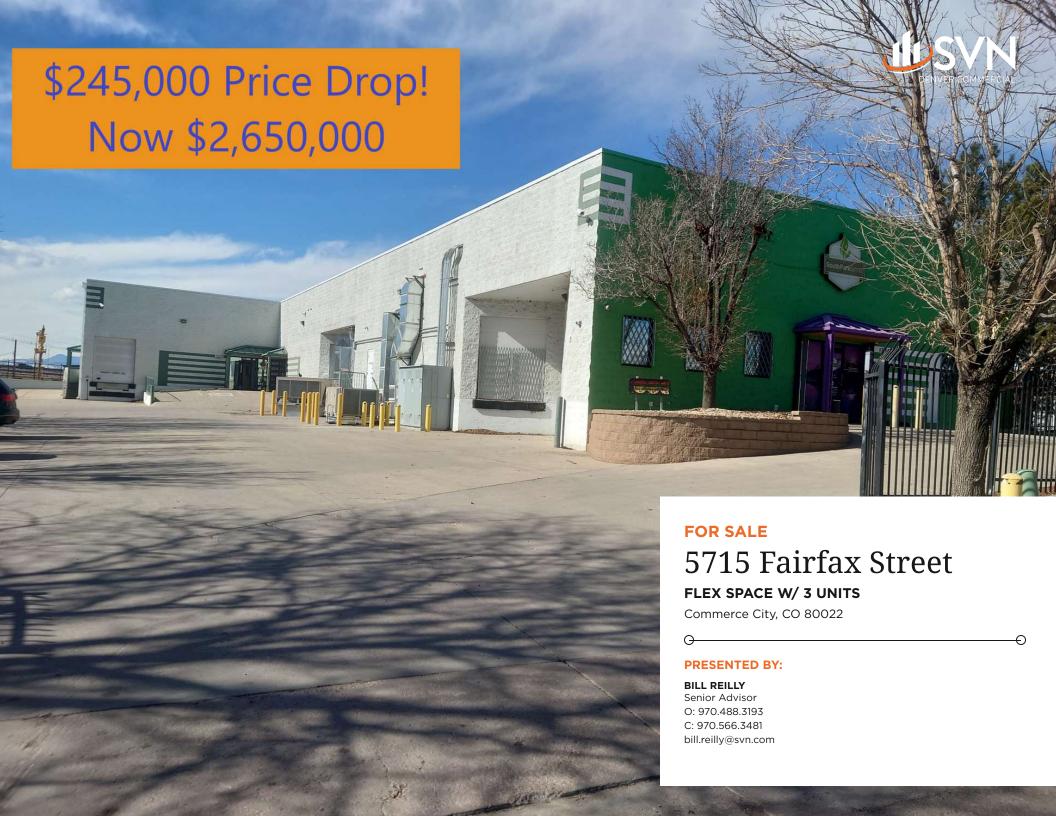

### **PROPERTY SUMMARY**

### OFFERING SUMMARY

| SALE PRICE:               | \$2,650,000                           |
|---------------------------|---------------------------------------|
| LEASE RATE:               | \$11.50 SF(Est. NNN \$5.81)           |
| BUILDING SIZE:            | 16,574 SF                             |
| LOT SIZE:                 | 0.87 Acres                            |
| ZONING:<br>COMMERCE CITY: | I-2<br>Medium Intensity<br>Industrial |
| PRICE / SF:               | \$159.89                              |

### PROPERTY OVERVIEW

**Motivated Seller!** This property has zoning approval for both marijuana cultivation and a recreational dispensary according to Commerce City Rules and Regulations. It's important to note that according to regulations, a Dispensary must be attached to the grow on this property. Furthermore, the property meets all ADA requirements. However, the buyer must verify all regulations and permitted usage before finalizing any agreements.