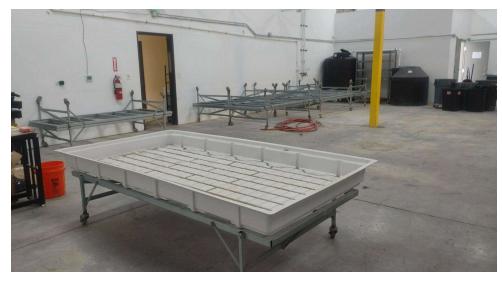

the property meets all ADA requirements. However, the buyer must verify all regulations and permitted usage before finalizing any agreements.

#### PROPERTY HIGHLIGHTS

- This property consists of three units A, B, & C, all recently became available for lease.
- The property boasts ample power 2,000 AMPs +, which has been upgraded, and the site is fenced, safe, and secure. Grow unit has brand new (2) 20 ton coolers and (1) ten ton cooler. 200 HIV led lights brand new. New Grow racking. Grow License available and in place.
- Seller may consider offering owner financing with a substantial down payment and favorable payment terms.

## **FLOOR PLAN**



### **BILL REILLY**

Senior Advisor

O: 970.488.3193 | C: 970.566.3481

bill.reilly@svn.com

# UNITS B & C: DISPENSARY FLOOR PLAN/PICS









BILL REILLY Senior Advisor O: 970.488.3193 | C: 970.566.3481 bill.reilly@svn.com

# UNIT A









BILL REILLY Senior Advisor O: 970.488.3193 | C: 970.566.3481 bill.reilly@svn.com

## **ADDITIONAL PHOTOS**









## BILL REILLY

Senior Advisor

O: 970.488.3193 | C: 970.566.3481

bill.reilly@svn.com

## **LOCATION MAP**



### BILL REILLY

Senior Advisor

O: 970.488.3193 | C: 970.566.3481

bill.reilly@svn.com