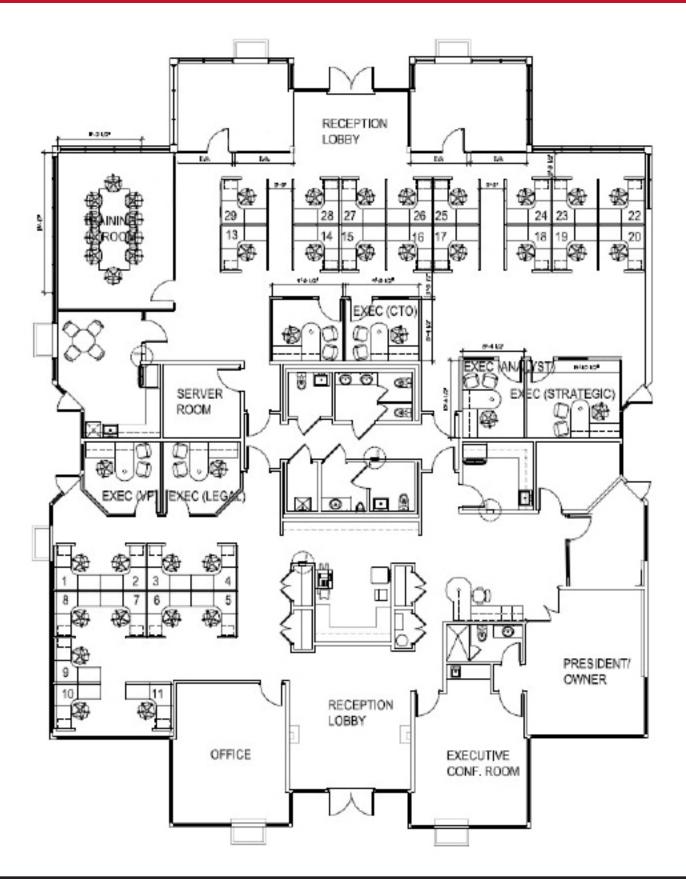

## Floor Plan +/-7,168 SF

422 Jacksonville Drive, Jacksonville Beach, FL ~ 904-242-2828 ~ www.strategicsites.com

• Lease Rate: \$35.00/SF (plus Taxes and Insurance \$7.50/SF)

• Building Size: +/-7,168 Square Feet / Site: 0.82 Acres

• Available Space: +/-1,792 - 7,168 SF

- Zoning: PUD (professional office to include medical and banking)
- Building renovated in 2022. Interior layout includes reception, waiting area, 12 offices, large board/training room, secondary conference room, print/file room, two break rooms, server/IT room. Executive suite to include admin support area, private restroom, and conference room with wetbar. Multiple exterior entrances. High-end finishes and extensive glass throughout. Space can be demised.