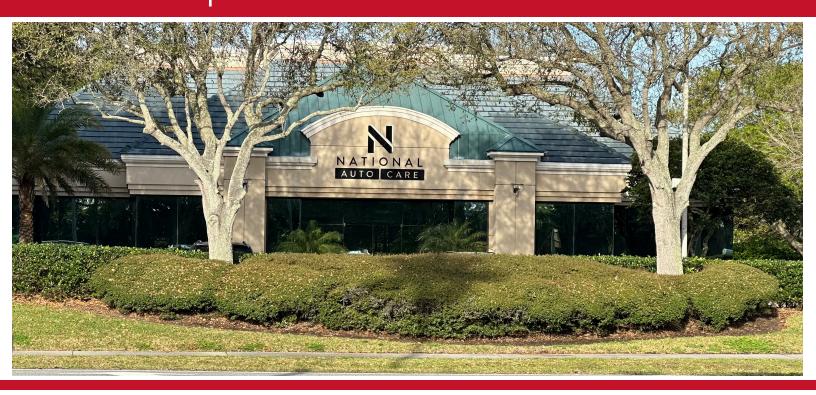

• Lease Rate: \$35.00/SF (plus Taxes and Insurance \$7.50/SF)

• Building Size: +/-7,168 Square Feet / Site: 0.82 Acres

• Available Space: +/-1,792 - 7,168 SF

- Zoning: PUD (professional office to include medical and banking)
- Building renovated in 2022. Interior layout includes reception, waiting area, 12 offices, large board/training room, secondary conference room, print/file room, two break rooms, server/IT room. Executive suite to include admin support area, private restroom, and conference room with wetbar. Multiple exterior entrances. High-end finishes and extensive glass throughout. Space can be demised.

- Signage includes building and monument signage on A1A and Ponte Vedra Park Dr.
- Site is heavily treed with access from Ponte Vedra Park Drive. Site improvements include putting green, surface parking, new landscaping, outdoor dining, EV charging station and landscape lighting
- High-visibility office building on A1A North in Ponte Vedra, ½ mile south of JT Butler Blvd. Located in the Ponte Vedra Lakes Office Park.