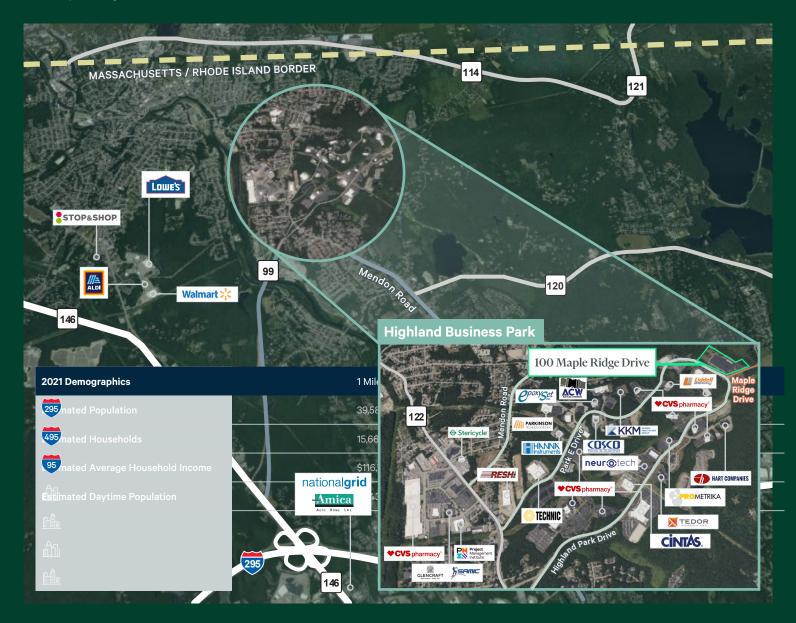

#### **Property Description**

CBRE is pleased to present the availability of a ±150,351 SF standalone industrial opportunity, located in Highland Business Park, at 100 Maple Ridge Drive in Cumberland, Rhode Island. The versatile warehouse facility is conveniently located 1 mile from the Massachusetts and Rhode Island border, 4 miles from I-295, and 6 miles from I-495.

100 Maple Ridge Drive provides excellent highway access to Greater Boston, Providence, Worcester, and Hartford areas. Corporate neighbors include CVS, Colony Hardware, Hart Engineering, Stericycle, Cintas, Neurotech, Ace Endico, Hanna Instruments, and many more.