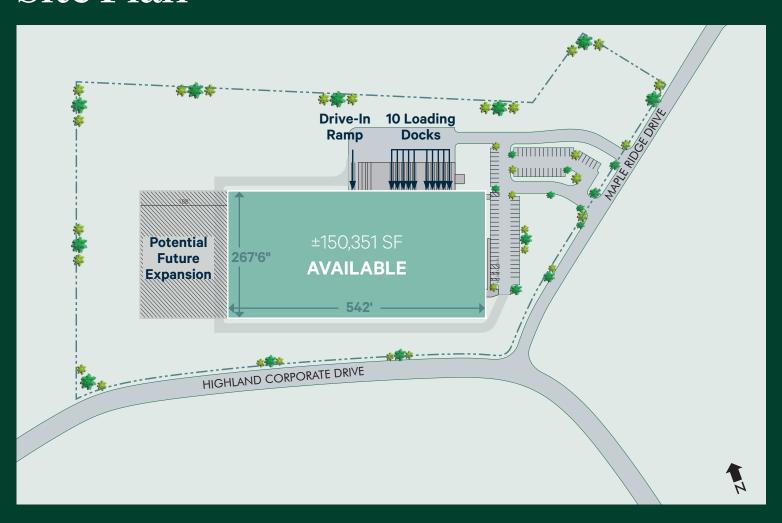

### Site Plan

## **Building Specifications**

+ Total Building ±150,351 SF

+ **Available SF** ±100,000 – 150,351 SF

- Warehouse: ±139,619 SF

- Office: ±10,732 SF (two story)

+ Land ±14.50 acres

+ Clear Height 22'3" - 23'2"

+ Column Spacing 39' x 45'

+ Building Dimensions 267'6" x 542'

+ Loading Docks Ten (10) tailboard loading docks

One (1) drive-in ramp

+ Sprinklers Wet system

+ Year Built 2001

+ **Parking** ±0.53/1,000 SF (80 auto spaces)