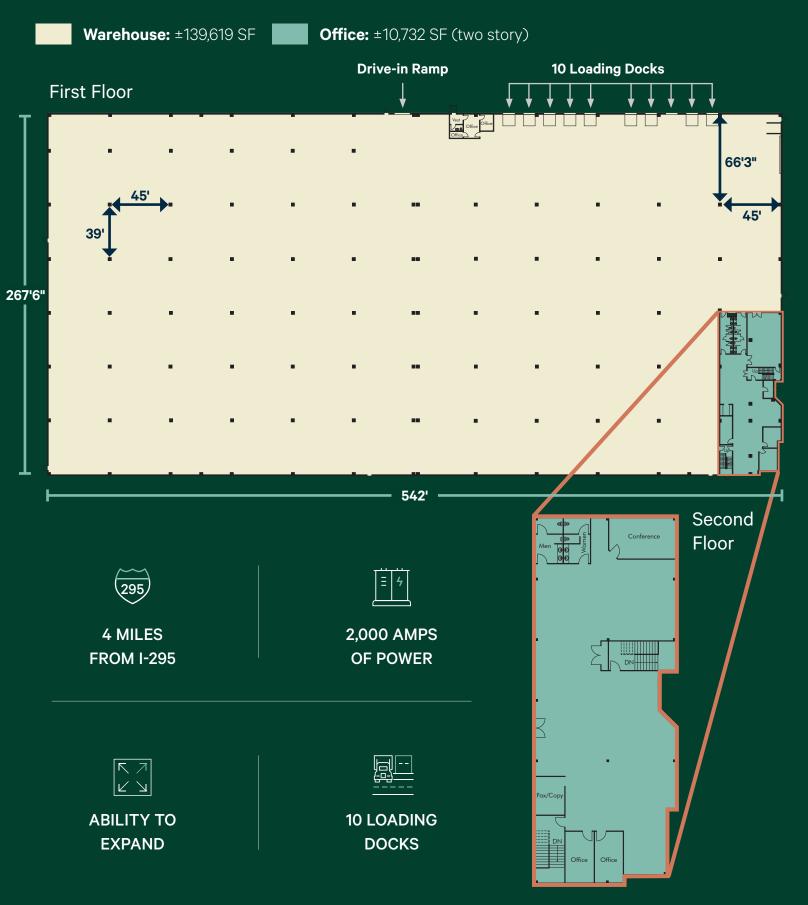

### Floor Plans

## **Building Specifications**

+ Total Building ±150,351 SF

+ **Available SF** ±100,000 – 150,351 SF

- Warehouse: ±139,619 SF

- Office: ±10,732 SF (two story)

+ Land ±14.50 acres

+ Clear Height 22'3" - 23'2"

+ Column Spacing 39' x 45'

+ Building Dimensions 267'6" x 542'

+ Loading Docks Ten (10) tailboard loading docks

One (1) drive-in ramp

+ Sprinklers Wet system

+ Year Built 2001

+ **Parking** ±0.53/1,000 SF (80 auto spaces)

+ Roof Rubber EPDM (2020)

+ Zoning Industrial

+ Lighting LED

+ **Power** 2,000 amps, 277/480 volts, 3-phase

+ Heating Gas-fired radiant heat and rooftop units

+ Utilities

- Gas: Rhode Island Energy

- Electric: Rhode Island Energy