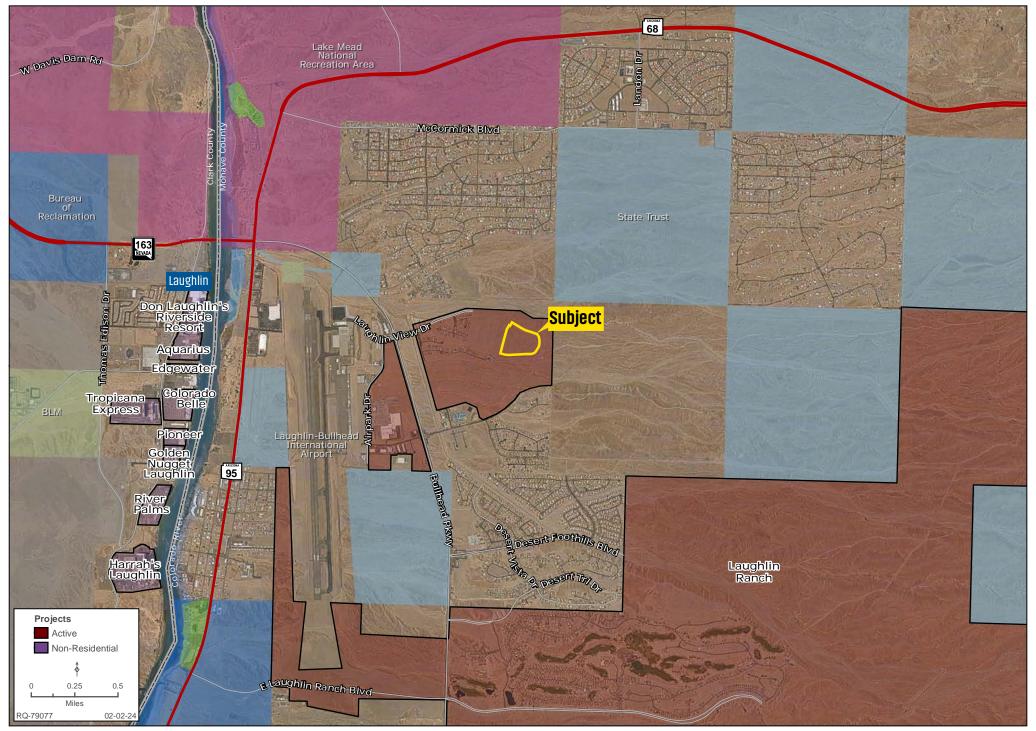

# DEVELOPMENT MAP | NORTH FORK AT LAUGHLIN RANCH TRACT 5151 UNIT 2

Land Advisors\*

Ryan Semro | Ryan Garlick | 480.483.8100 | www.landadvisors.com