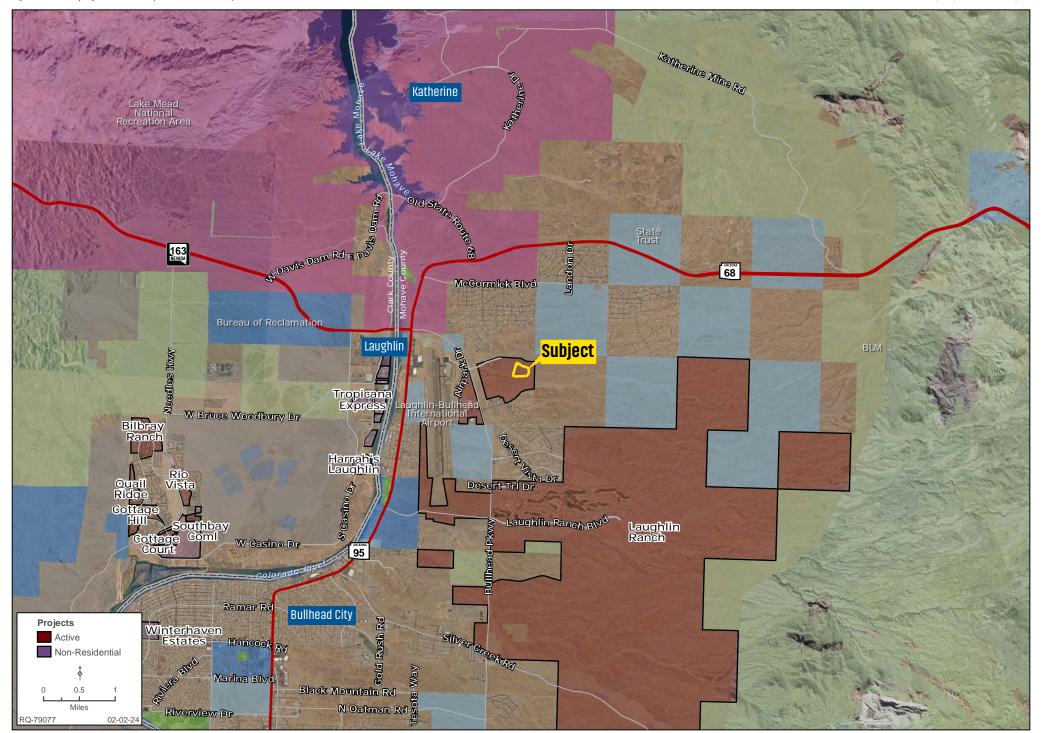

# REGIONAL MAP | NORTH FORK AT LAUGHLIN RANCH TRACT 5151 UNIT 2

Land Advisors\*

ORGANIZATION

Ryan Semro | Ryan Garlick | 480.483.8100 | www.landadvisors.com