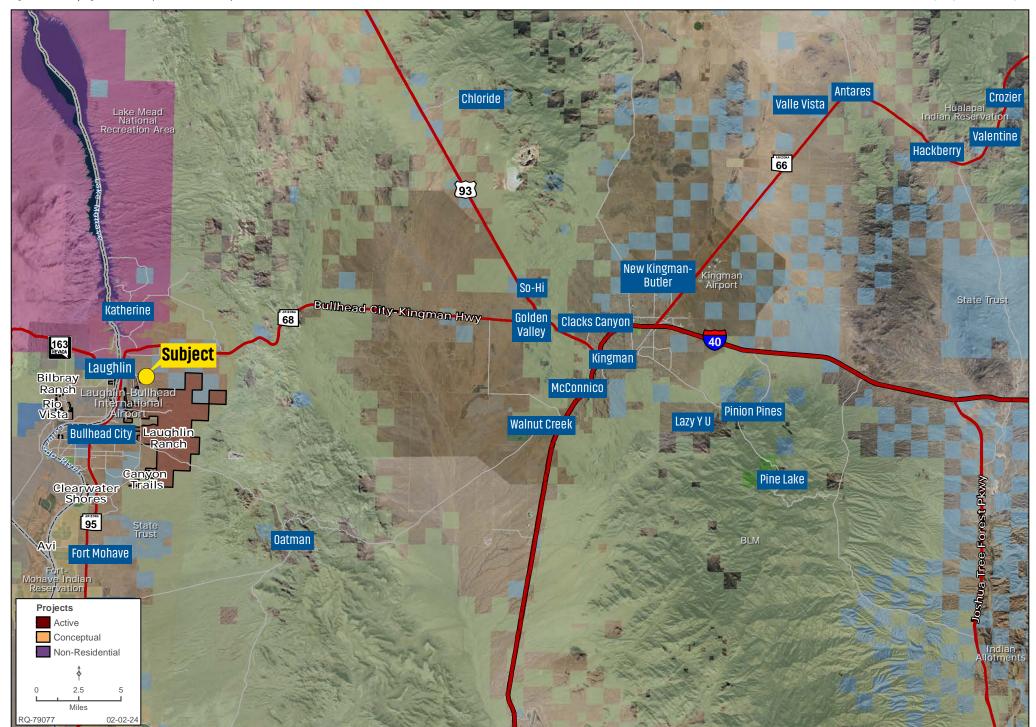

# REGIONAL MAP | NORTH FORK AT LAUGHLIN RANCH TRACT 5151 UNIT 2

Land Advisors\*

ORGANIZATION

Ryan Semro | Ryan Garlick | 480.483.8100 | www.landadvisors.com