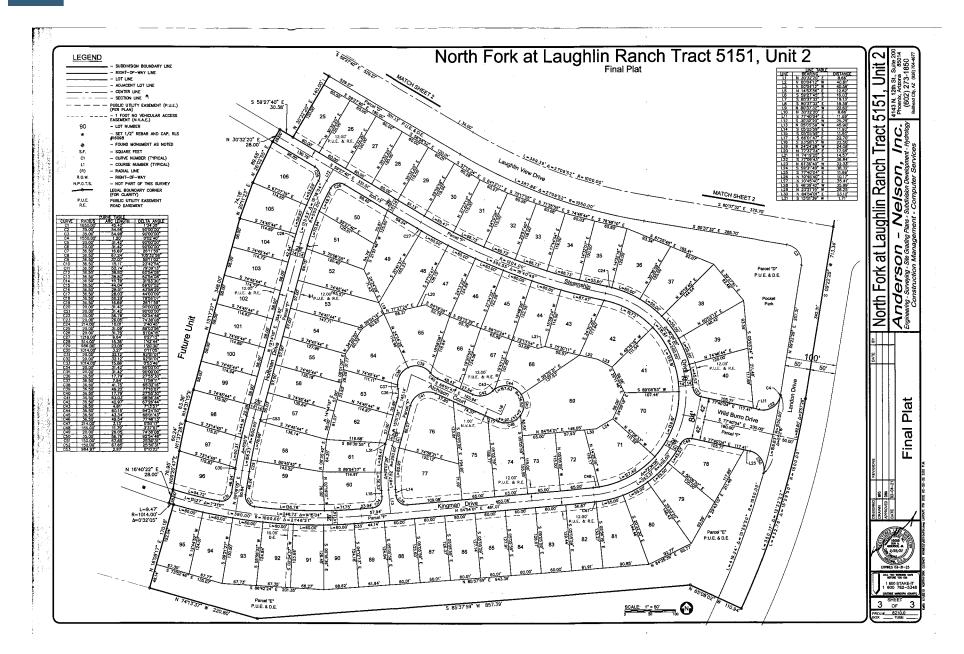

## **EXECUTIVE SUMMARY**

W-SWC Bullhead Parkway and Laughlin View Drive, Bullhead City, Mohave County, Arizona

\$125,000 Per Finished Lot

82 – 60' x 120' (typical) Finished Lots Click to view North Fork at Laughlin Ranch Final Plat

### **FINAL PLAT**