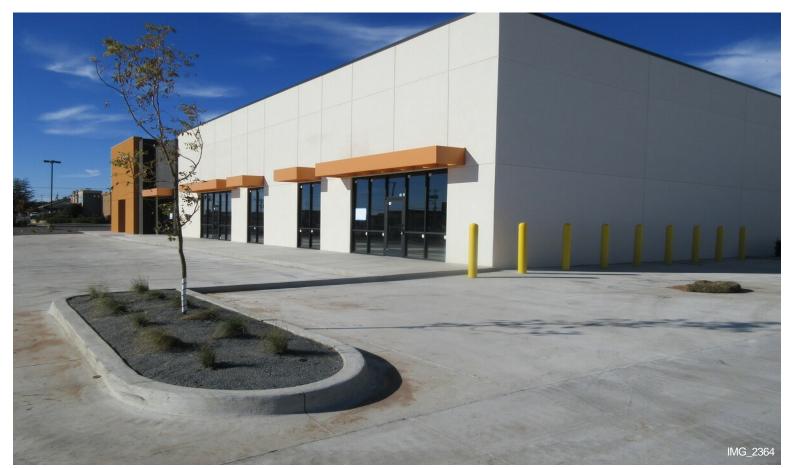

## Heart of OKC New Storefront/Retail/Warehouse

\$1,650,000

For Sale New Construction 8,080/SF Building (Building A in the attached Aerial photo) on .62 acres ( $\pm$ ) in shell form with EIFS facade's on front and sides, partial climate control and new TPO roof ready for new owner to buildout interior to their specifications. Two 10' X 10' grade doors offer a warehousing space option to compliment a storefront retail / skilled trade buildout business model. Ample dedicated parking with 37 spaces or 4.6:1 parking ratio and a cross access agreement option with Mattress King for seamless traffic...

- $\bullet$  New Construction 8,080/SF Building on .62 acres (±) in the heart of OKC
- Strong Traffic Counts with great visibility from close up frontage on Reno Avenue
- Lighted Pole Signage and ample 4.6:1 ratio parking with access to even more parking via cross access agreement with Mattress King
- Very attractive property with enhanced sprinklered landscaping and new concrete paving
- Shell condition Storefront ready for new owner to buildout interior to their specifications

### **Property Photos**