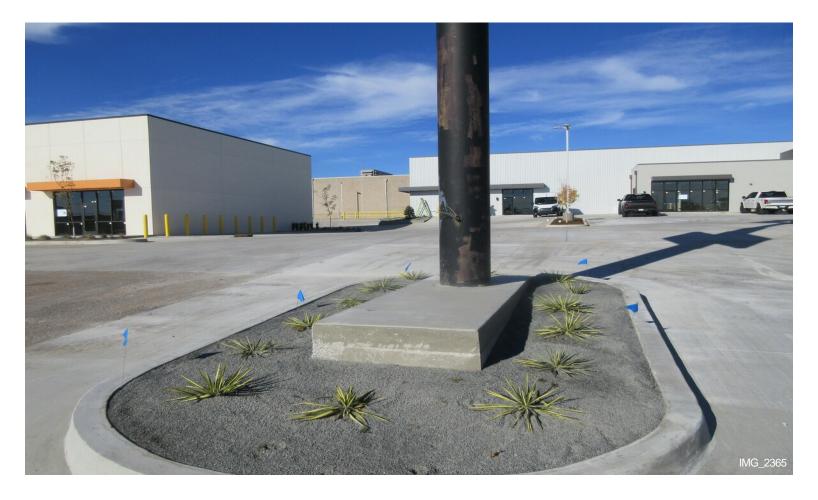

- $\bullet$  New Construction 8,080/SF Building on .62 acres (±) in the heart of OKC
- Strong Traffic Counts with great visibility from close up frontage on Reno Avenue
- Lighted Pole Signage and ample 4.6:1 ratio parking with access to even more parking via cross access agreement with Mattress King
- Very attractive property with enhanced sprinklered landscaping and new concrete paving
- Shell condition Storefront ready for new owner to buildout interior to their specifications

### **Property Photos**