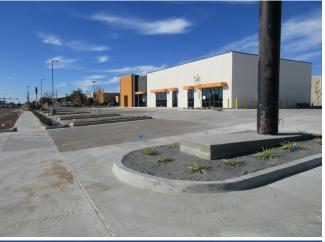

dout interior to their specifications. Two 10' X 10' grade doors offer a warehousing space option to compliment a storefront retail / skilled trade buildout business model. Ample dedicated parking with 37 spaces or 4.6:1 parking ratio and a cross access agreement option with Mattress King for seamless traffic...

- $\bullet$  New Construction 8,080/SF Building on .62 acres (±) in the heart of OKC
- Strong Traffic Counts with great visibility from close up frontage on Reno Avenue
- Lighted Pole Signage and ample 4.6:1 ratio parking with access to even more parking via cross access agreement with Mattress King
- Very attractive property with enhanced sprinklered landscaping and new concrete paving
- Shell condition Storefront ready for new owner to buildout interior to their specifications







4415 W Reno Ave, Oklahoma City, OK 73107

### **Property Photos**





### **Property Photos**





### **Property Photos**