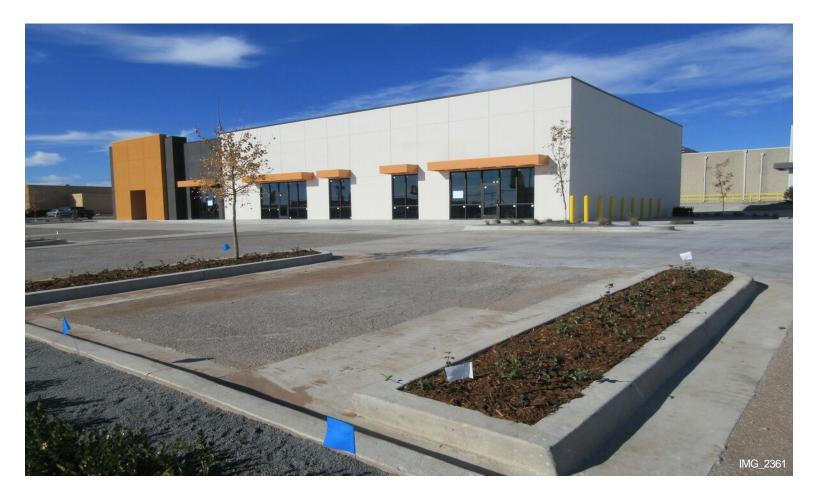

## Heart of OKC New Storefront/Retail/Warehouse

\$1,650,000

For Sale New Construction 8,080/SF Building (Building A in the attached Aerial photo) on .62 acres ( $\pm$ ) in shell form with EIFS facade's on front and sides, partial climate control and new TPO roof ready for new owner to buildout interior to their specifications. Two 10' X 10' grade doors offer a warehousing space option to compliment a storefront retail / skilled trade buildout business model. Ample dedicated parking with 37 spaces or 4.6:1 parking ratio and a cross access agreement option with Mattress King for seamless traffic...

- $\bullet$  New Construction 8,080/SF Building on .62 acres (±) in the heart of OKC
- Strong Traffic Counts with great visibility from close up frontage on Reno Avenue
- Lighted Pole Signage and ample 4.6:1 ratio parking with access to even more parking via cross access agreement with Mattress King
- Very attractive property with enhanced sprinklered landscaping and new concrete paving
- Shell condition Storefront ready for new owner to buildout interior to their specifications

### **Property Photos**