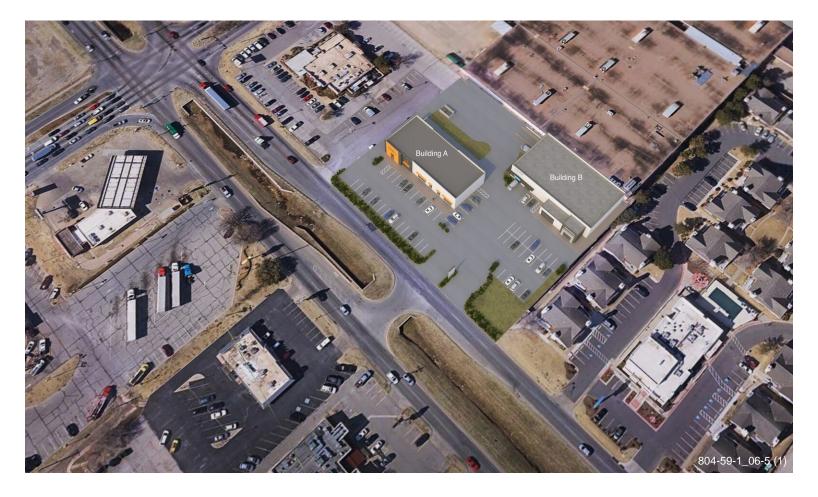

## Heart of OKC New Storefront/Retail/Warehouse

\$1,650,000

For Sale New Construction 8,080/SF Building (Building A in the attached Aerial photo) on .62 acres ( $\pm$ ) in shell form with EIFS facade's on front and sides, partial climate control and new TPO roof ready for new owner to buildout interior to their specifications. Two 10' X 10' grade doors offer a warehousing space option to compliment a storefront retail / skilled trade buildout business model. Ample dedicated parking with 37 spaces or 4.6:1 parking ratio and a cross access agreement option with Mattress King for seamless traffic...