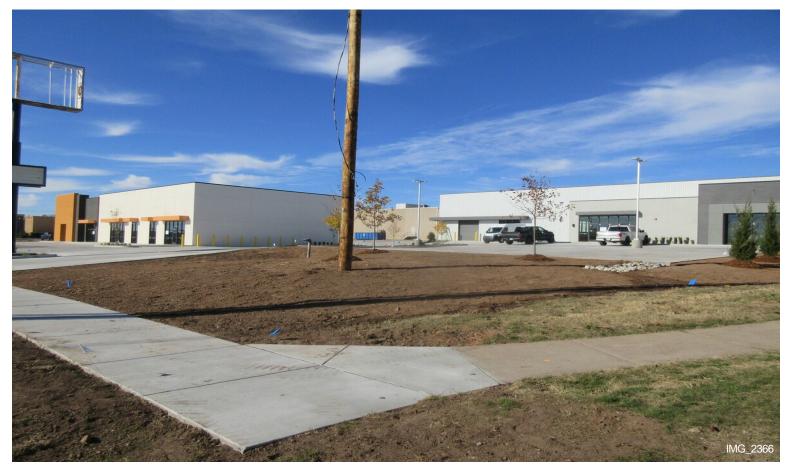

pliment a storefront retail / skilled trade buildout business model. Ample dedicated parking with 37 spaces or 4.6:1 parking ratio and a cross access agreement option with Mattress King for seamless traffic...

- $\bullet$  New Construction 8,080/SF Building on .62 acres (±) in the heart of OKC
- Strong Traffic Counts with great visibility from close up frontage on Reno Avenue
- Lighted Pole Signage and ample 4.6:1 ratio parking with access to even more parking via cross access agreement with Mattress King
- Very attractive property with enhanced sprinklered landscaping and new concrete paving
- Shell condition Storefront ready for new owner to buildout interior to their specifications







4415 W Reno Ave, Oklahoma City, OK 73107

### **Property Photos**





### **Property Photos**





### **Property Photos**