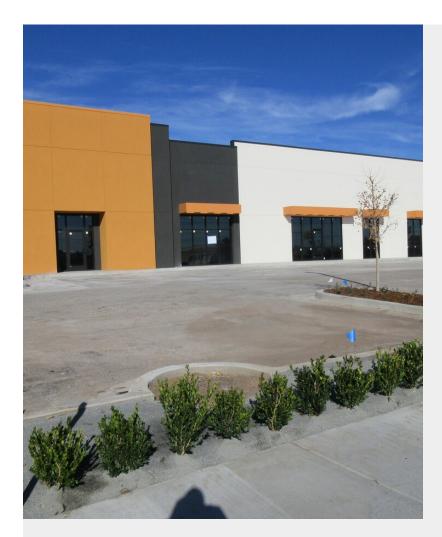

# Heart of OKC New Storefront/Retail/Warehouse

4415 W Reno Ave, Oklahoma City, OK 73107





Dave Shannon Andy Janko Realty 224 N Broadway St,Moore, OK 73160 dshannon53@gmail.com (405) 620-6720



| Price:                             | \$1,650,000                 |
|------------------------------------|-----------------------------|
| Property Type:                     | Retail                      |
| Property Subtype:                  |                             |
| Storefront Retail/Office/Warehouse |                             |
| Building Class:                    | А                           |
| Sale Type:                         | Owner User                  |
| Lot Size:                          | 0.62 AC                     |
| Gross Building Area:               | 8,080 SF                    |
| Sale Conditions:                   | Building in Shell Condition |
| No. Stories:                       | 1                           |
| Year Built:                        |