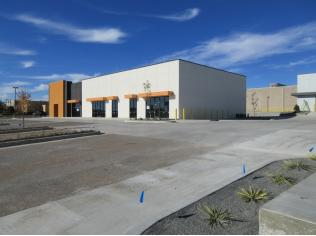

ut interior to their specifications. Two 10' X 10' grade doors offer a warehousing space option to compliment a storefront retail / skilled trade buildout business model. Ample dedicated parking with 37 spaces or 4.6:1 parking ratio and a cross access agreement option with Mattress King for seamless traffic...

- $\bullet$  New Construction 8,080/SF Building on .62 acres (±) in the heart of OKC
- Strong Traffic Counts with great visibility from close up frontage on Reno Avenue
- Lighted Pole Signage and ample 4.6:1 ratio parking with access to even more parking via cross access agreement with Mattress King
- Very attractive property with enhanced sprinklered landscaping and new concrete paving
- Shell condition Storefront ready for new owner to buildout interior to their specifications







4415 W Reno Ave, Oklahoma City, OK 73107

### **Property Photos**





### **Property Photos**





### **Property Photos**