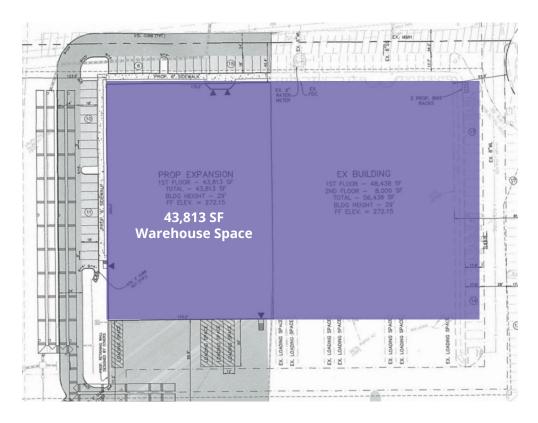

### **Opportunity**

- Total Available: 100,251 SF
  - Existing Available: 56,438 SF (including 8,000 Sf -2nd Floor Office)
  - Expansion Available: 43,813 SF (Delivers 1/1/2025)
- Property: 100,251 SF
- Site: 5.27 Acres
- Rate: \$12.00 PSF, NNN
- Ceiling Height: 27'
- Zoning: LI (Light Industrial)
- Fully Sprinklered