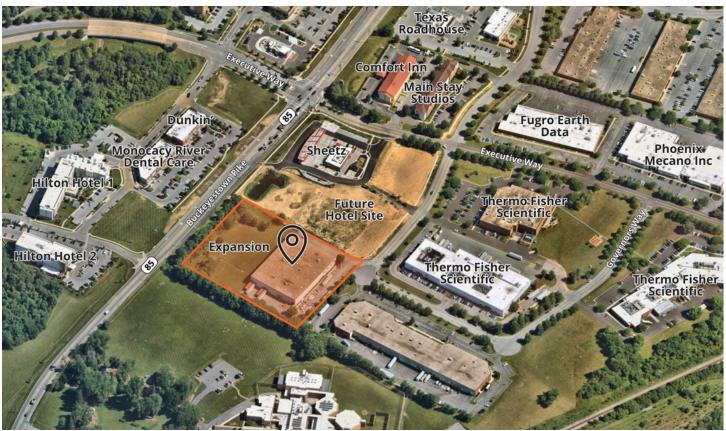

### Highlights

- · Ample, free surface parking
- Building signage available
- Ideal location off of I-270 and Route 85
- Great visibility of Route 85
- Restrictive park covenants prohibit certain businesses
- Neighbors include: Thermo Fisher Scientific, Fugro Earth Data, Phoenix Mecano

Nearby Amenities include: Westview Promenade, Westview Corner, Francis Scott Key Mall, Riverview Plaza, Key Plaza, Frederick Crossing and Evergreen Square.

For further information

Tom Truxillo
D 301.417.1096
tom.truxillo@avisonyoung.com