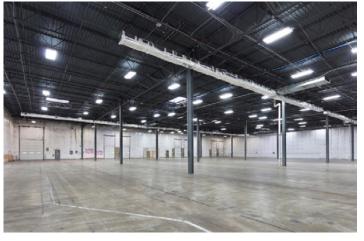

### **Opportunity**

- Total Available: 100,251 SF
  - Existing Available: 56,438 SF (including 8,000 Sf -2nd Floor Office)
  - Expansion Available: 43,813 SF (Delivers 1/1/2025)
- Property: 100,251 SF
- Site: 5.27 Acres
- Rate: \$12.00 PSF, NNN
- Ceiling Height: 27'
- Zoning: LI (Light Industrial)
- Fully Sprinklered