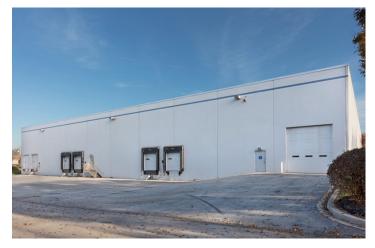

### **Opportunity**

- Total Available: 100,251 SF
  - Existing Available: 56,438 SF (including 8,000 Sf -2nd Floor Office)
  - Expansion Available: 43,813 SF (Delivers 1/1/2025)
- Property: 100,251 SF
- Site: 5.27 Acres
- Rate: \$12.00 PSF, NNN
- Ceiling Height: 27'
- Zoning: LI (Light Industrial)
- Fully Sprinklered

### Highlights

- · Ample, free surface parking
- Building signage available
- Ideal location off of I-270 and Route 85
- Great visibility of Route 85
- Restrictive park covenants prohibit certain businesses
- Neighbors include: Thermo Fisher Scientific, Fugro Earth Data, Phoenix Mecano

## **Expansion Space is Breaking Ground**

1) FRONT ELEV

For further information

Tom Truxillo
D 301.417.1096
tom.truxillo@avisonyoung.com

11921 Rockville Pike, Suite 200 Rockville, MD 20852 301.948.9870 Page 2 avisonyoung.com