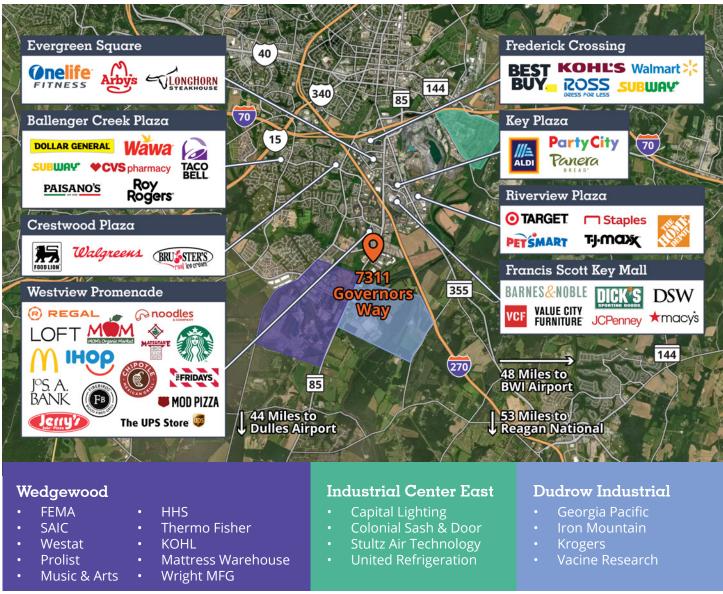

Nearby Amenities include: Westview Promenade, Westview Corner, Francis Scott Key Mall, Riverview Plaza, Key Plaza, Frederick Crossing and Evergreen Square.

For further information

Tom Truxillo
D 301.417.1096
tom.truxillo@avisonyoung.com