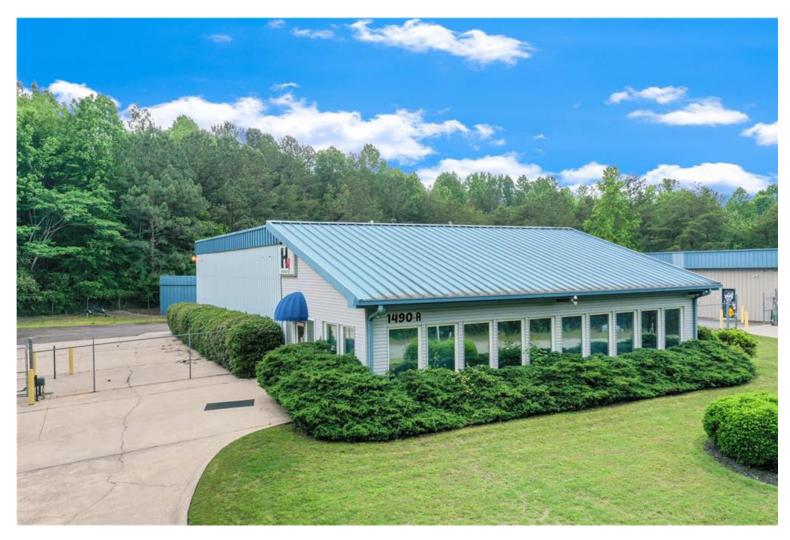

## 1490 Ventura Drive, Unit#A

CUMMING, GA 30040

Current Zoning M1 | 14,261 Sq. Ft. | 3 Buildings

Prime Industrial Property in Cumming, GA - Three Buildings on 1.5 Acres Discover an exceptional investment opportunity with this industrial property located at 1490 Ventura Drive, Cumming, GA 30040. Spanning a total of 14,261 square feet across three separate buildings, this property is ideally suited for a variety of industrial and commercial uses. Property Overview: Total Area: 14,261 square feet Lot Size: 1.5 acres Building Details: Building A: 6,011 square feet - Currently utilized as office space, this building offers a flexible layout that can accommodate a range of business needs. Building B: 4,500 square feet - Home to All Cycle Motor, this building is well-equipped for automotive, motorcycle or similar industrial uses. Building C: 3,700 square feet - Comprised of individual storage bays, providing ample space for storage or potential rental income. Key Features: Versatile Usage: Each building serves a distinct purpose, offering versatility for various business operations. Ample Space: The extensive square footage across the three buildings provides significant room for expansion or customization. Strategic Location: Situated in a prime industrial area of Cumming, GA, with easy access to major highways and transportation routes. Investment Potential: Ideal for investors looking to expand their portfolio with a property that offers both immediate and long-term value. This industrial property is a rare find in the growing area of Cumming, GA. Whether you're looking to establish a new business, expand your current operations, or invest in a multi-purpose property, 1490 Ventura Drive offers endless possibilities.