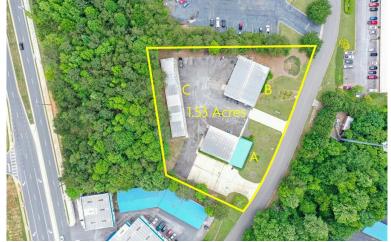

## 1490 Ventura Drive, Unit#A

CUMMING, GA 30040

Current Zoning M1 | 14,261 Sq. Ft. | 3 Buildings

Prime Industrial Property in Cumming, GA - Three Buildings on 1.5 Acres Discover an exceptional investment opportunity with this industrial property located at 1490 Ventura Drive, Cumming, GA 30040. Spanning a total of 14,261 square feet across three separate buildings, this property is ideally suited for a variety of industrial and commercial uses. Property Overview: Total Area: 14,261 square feet Lot Size: 1.5 acres Building Details: Building A: 6,011 square feet - Currently utilized as office space, this building offers a flexible layout that can accommodate a range of business needs. Building B: 4,500 square feet - Home to All Cycle Motor, this building is well-equipped for automotive, motorcycle or similar industrial uses. Building C: 3,700 square feet - Comprised of individual storage bays, providing ample space for storage or potential rental income. Key Features: Versatile Usage: Each building serves a distinct purpose, offering versatility for various business operations. Ample Space: The extensive square footage across the three buildings provides significant room for expansion or customization. Strategic Location: Situated in a prime industrial area of Cumming, GA, with easy access to major highways and transportation routes. Investment Potential: Ideal for investors looking to expand their portfolio with a property that offers both immediate and long-term value. This industrial property is a rare find in the growing area of Cumming, GA. Whether you're looking to establish a new business, expand your current operations, or invest in a multi-purpose property, 1490 Ventura Drive offers endless possibilities.