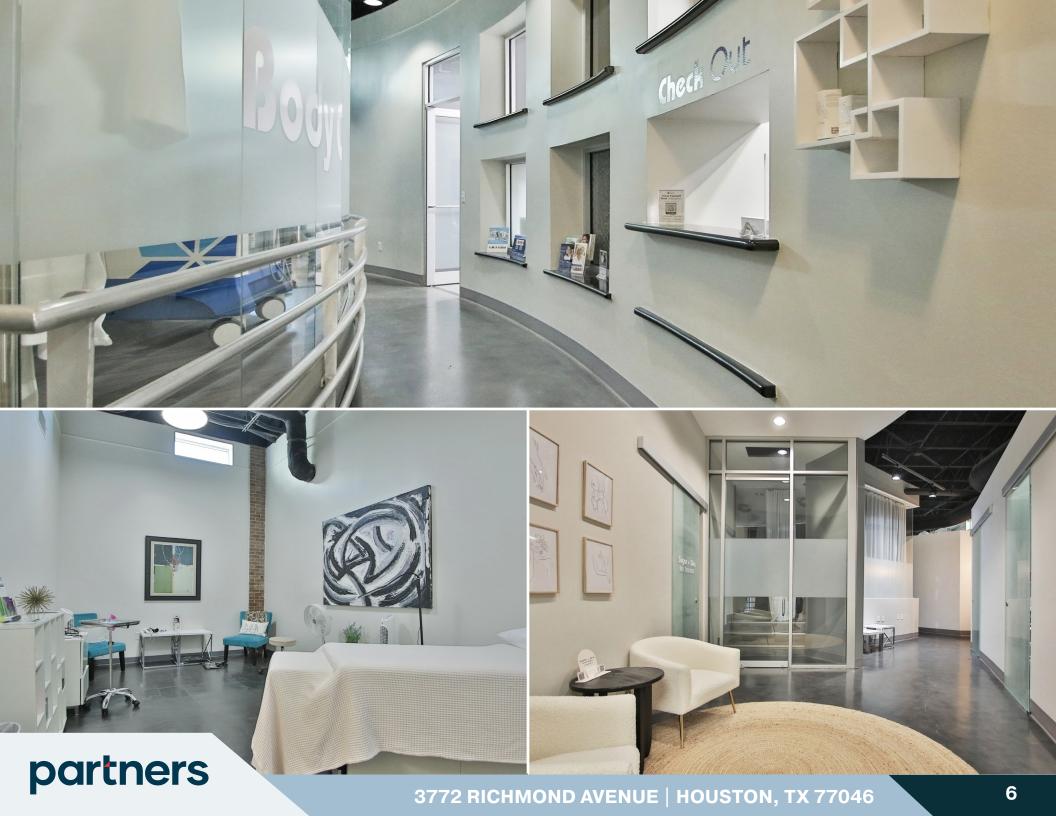

## FOR SALE | +/- 5,500 SF RETAIL OR OFFICE BUILDING

3772 Richmond is a 5,500 square foot retail office building in the heart of Houston's Greenway Plaza - Upper Kirby area. It is currently leased by multiple healthcare related Tenants who are all on short-term leases.