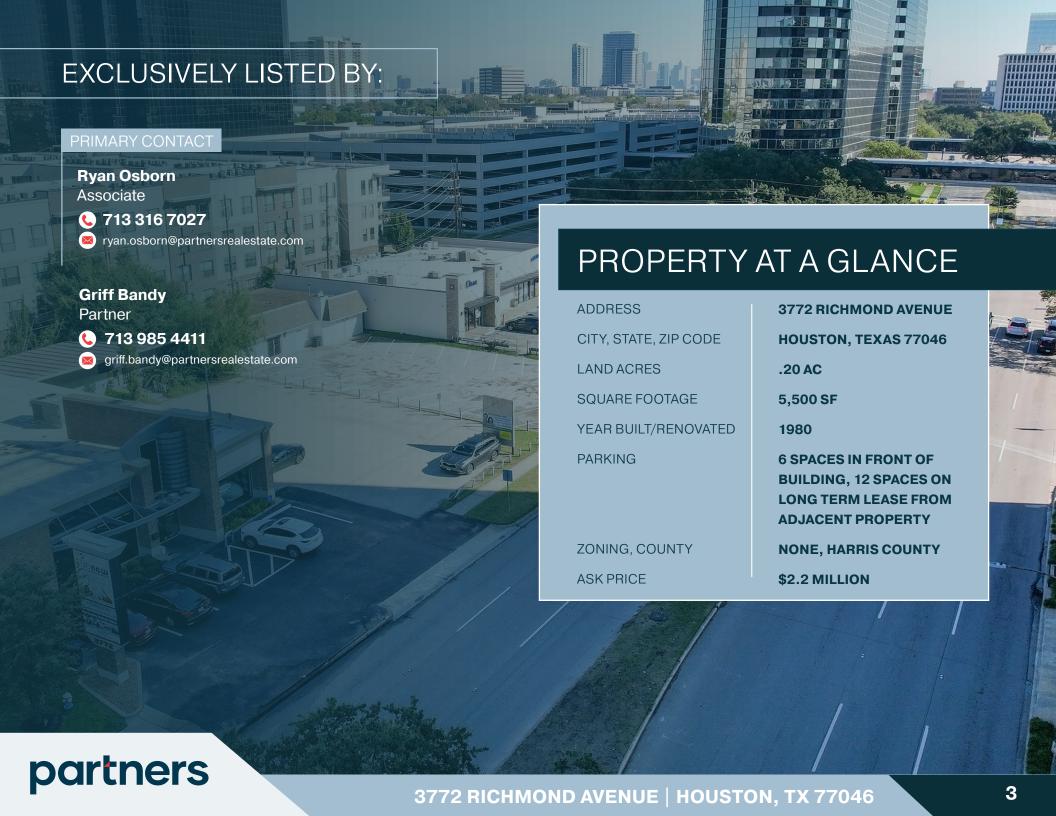

## FOR SALE | +/- 5,500 SF RETAIL OR OFFICE BUILDING

3772 Richmond is a 5,500 square foot retail office building in the heart of Houston's Greenway Plaza - Upper Kirby area. It is currently leased by multiple healthcare related Tenants who are all on short-term leases.