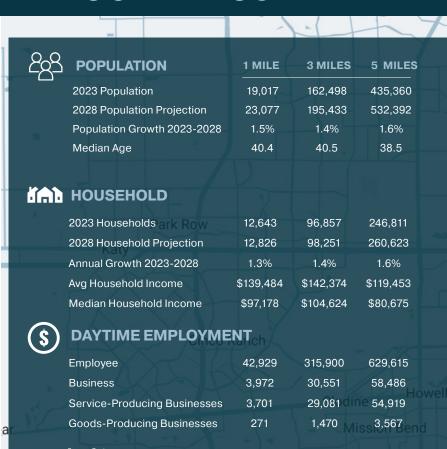

## **DEMOGRAPHICS**

Four Corne

Pecan Grove

Richmond

Missouri City

Jersey Village

Sugar Land Fifth Street

Meadows Place

ville

Hedwig Village Houston 1 MILE Bellaire 3 MILE 5 MILE

Aldine

Woodgate

partners

Foster

Pear

Brookside Village