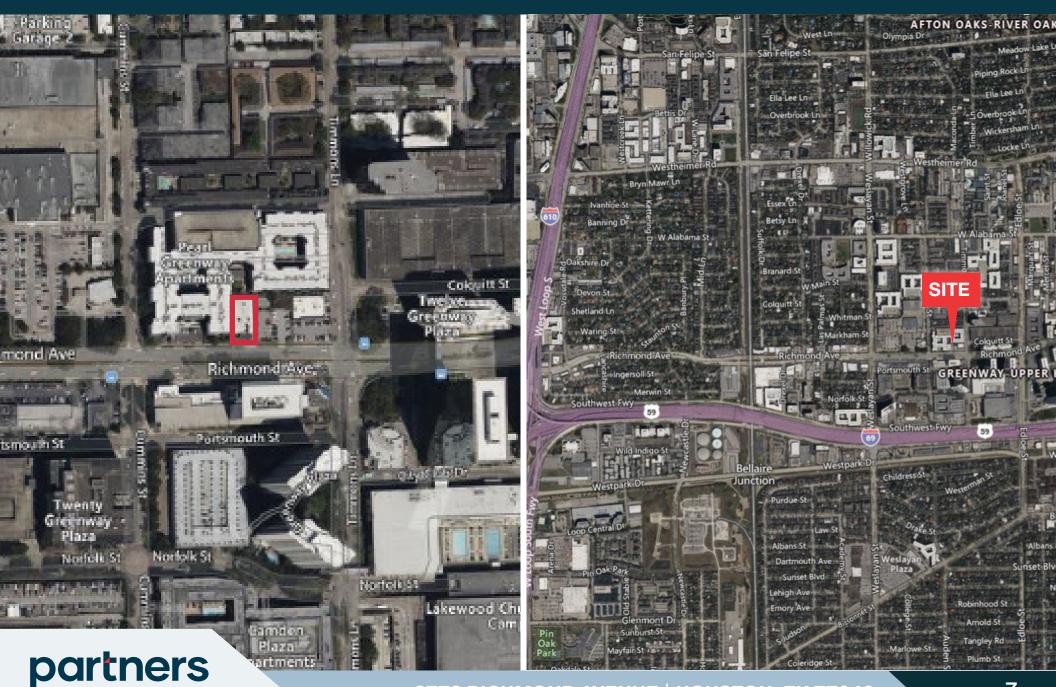

## FOR SALE | +/- 5,500 SF RETAIL OR OFFICE BUILDING









3772 Richmond is a 5,500 square foot retail office building in the heart of Houston's Greenway Plaza - Upper Kirby area. It is currently leased by multiple healthcare related Tenants who are all on short-term leases.

partners



partners



## **AERIALS**





## **DEMOGRAPHICS**



Four Corne

Pecan Grove

Richmond

Missouri City

Jersey Village

Sugar Land Fifth Street

Meadows Place

ville

Hedwig Village Houston 1 MILE Bellaire 3 MILE 5 MILE

Aldine

Woodgate

partners

Foster

Pear

Brookside Village

East Aldine

Mt Houston



## **DISCLAIMER**

This offering memorandum is for general information only. No information, forward looking statements, or estimations presented herein represent any final determination on investment performance. While the information presented in this offering memorandum has been researched and is thought to be reasonable and accurate, any real estate investment is speculative in nature. Partners and/or its agents cannot and do not guarantee any rate of return or investment timeline based on the information pre