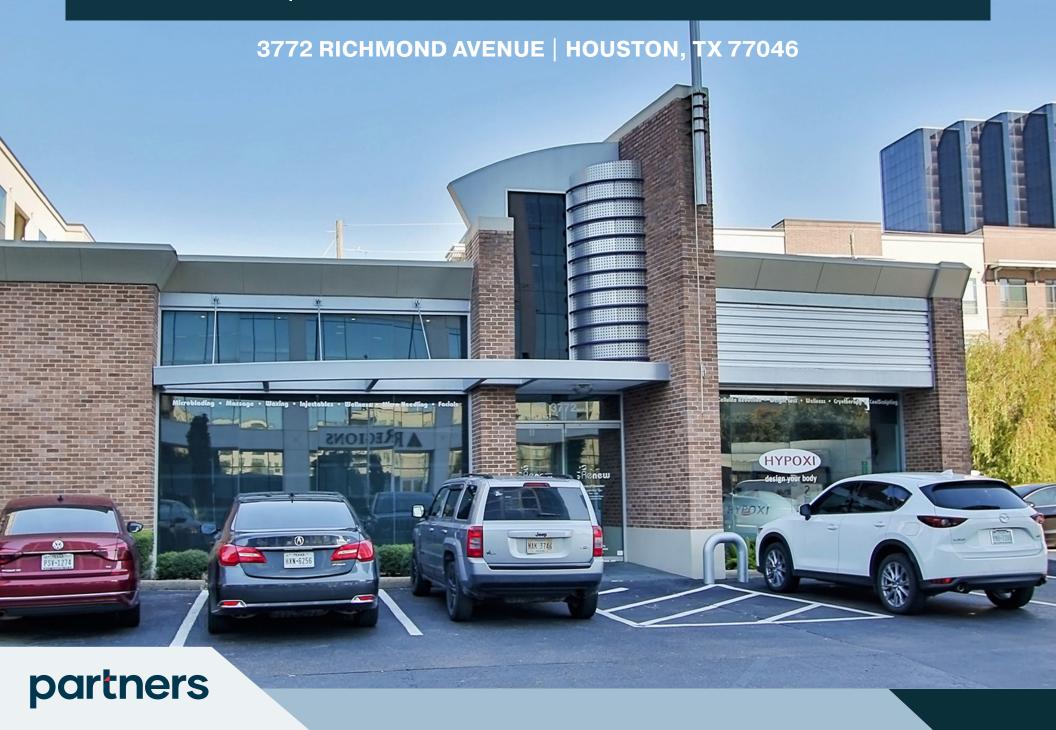

## FOR SALE | +/- 5,500 SF RETAIL OR OFFICE BUILDING

3772 Richmond is a 5,500 square foot retail office building in the heart of Houston's Greenway Plaza - Upper Kirby area. It is currently leased by multiple healthcare related Tenants who are all on short-term leases.